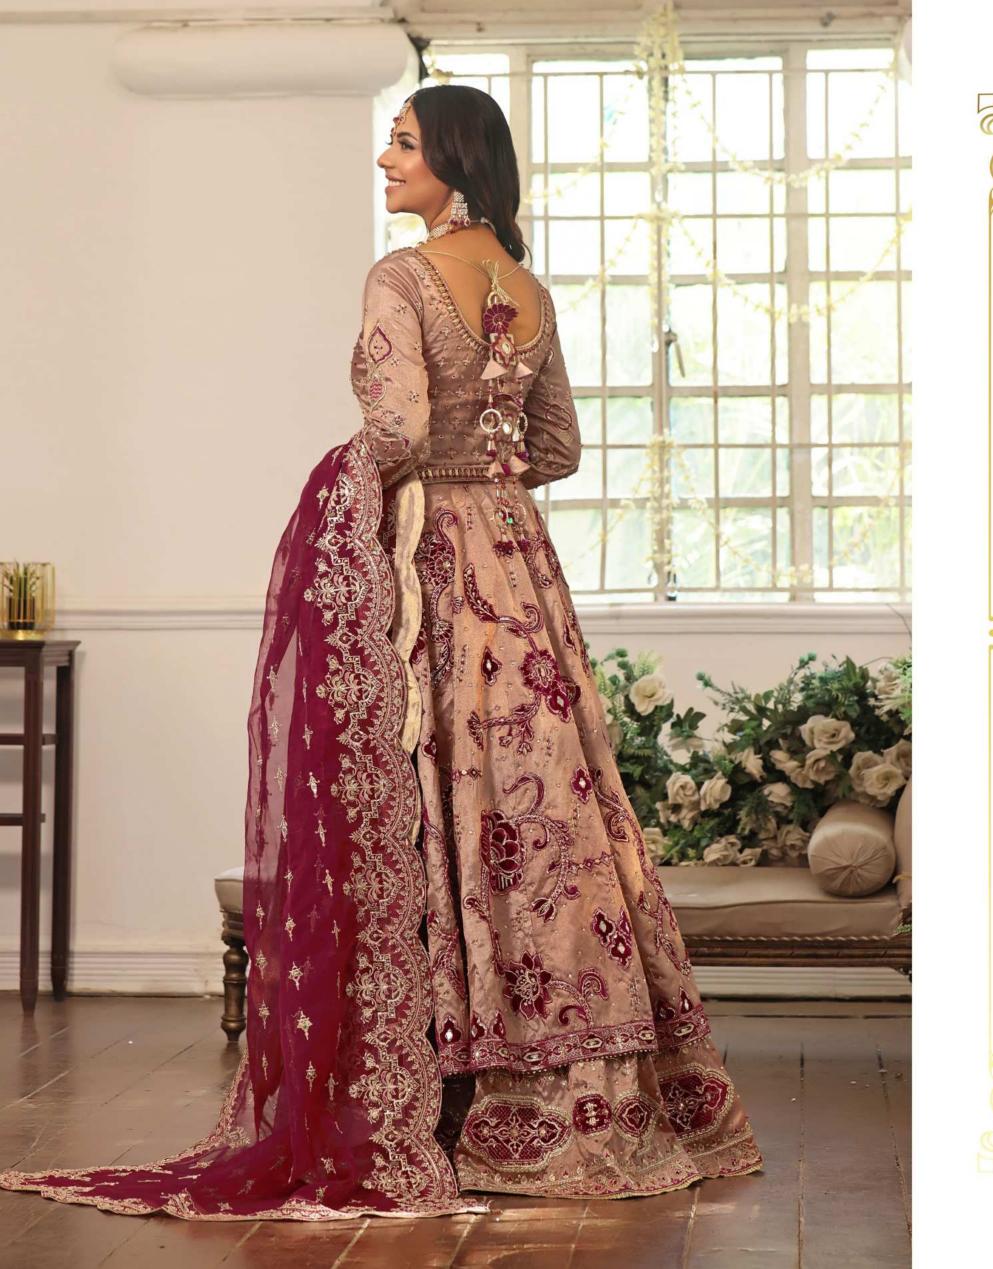

Inspired from the geometric and naturalistic floral motifs of Mughal architecture this monotone carmine red ensemble showcases a classical bejewelled lehnga choli with adda work all over and cutwork border enhanced with hangings on front and back.