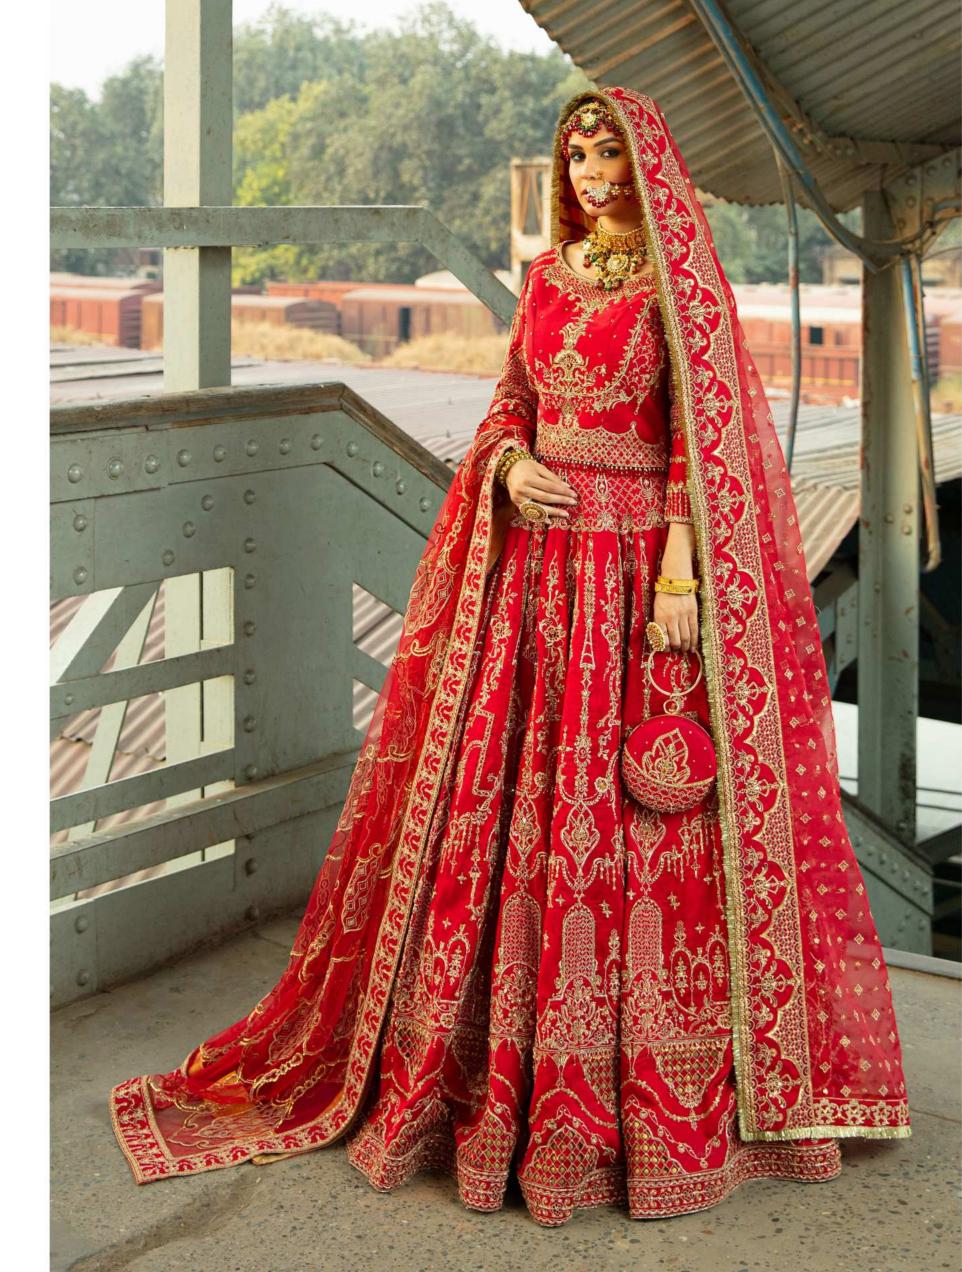

Inspired from the geometric and naturalistic floral motifs of Mughal architecture this monotone carmine red ensemble showcases a classical bejewelled lehnga choli with adda work all over and cutwork border enhanced with hangings on front and back.