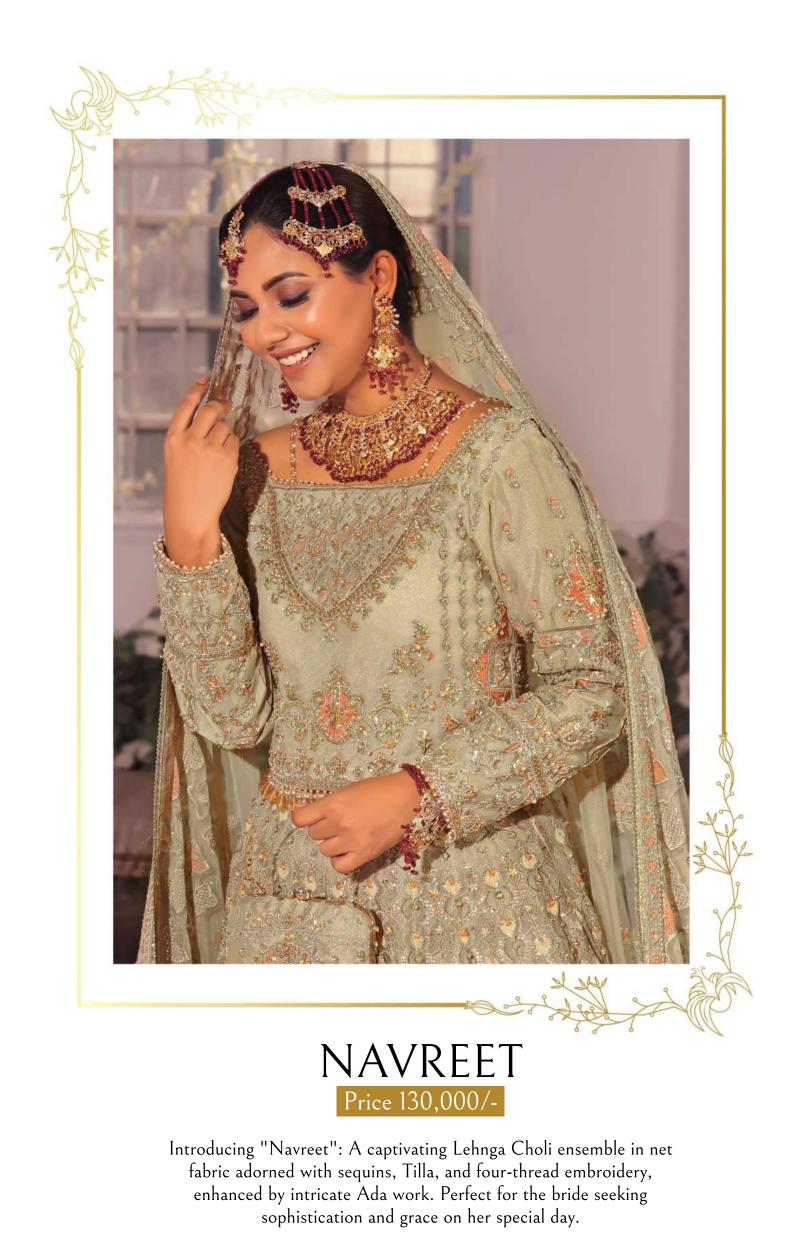

### BRIDAL COLLECTION '24

Introducing "Zonar": A regal bridal ensemble featuring organza fabric adorned with sequins, Tilla, and two-thread embroidery, complemented by delicate Ada work. Perfect for the bride seeking timeless elegance with a contemporary twist.