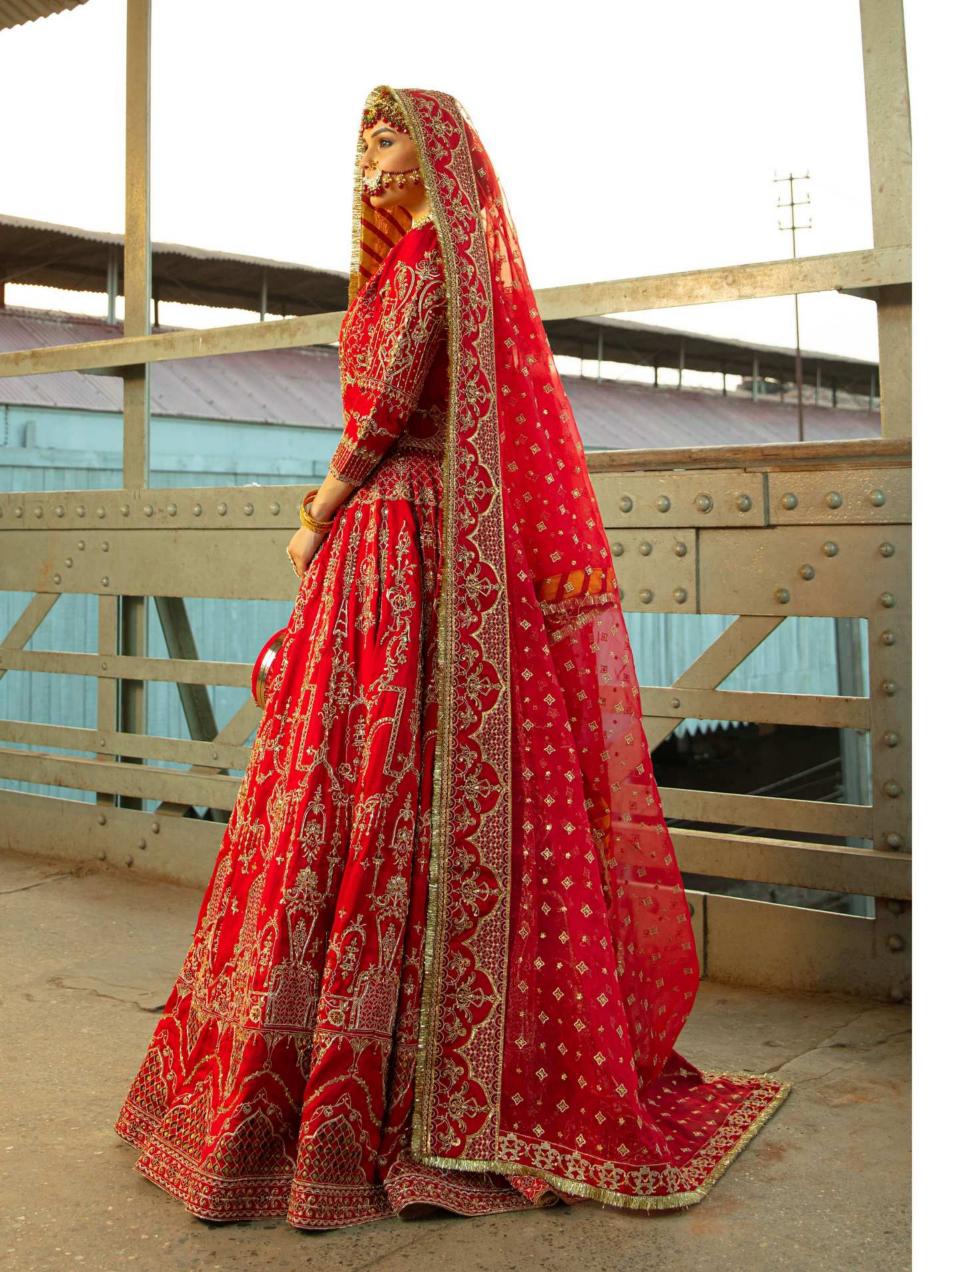

Inspired from the geometric and naturalistic floral motifs of Mughal architecture this monotone carmine red ensemble showcases a classical bejewelled lehnga choli with adda work all over and cutwork border enhanced with hangings on front and back.