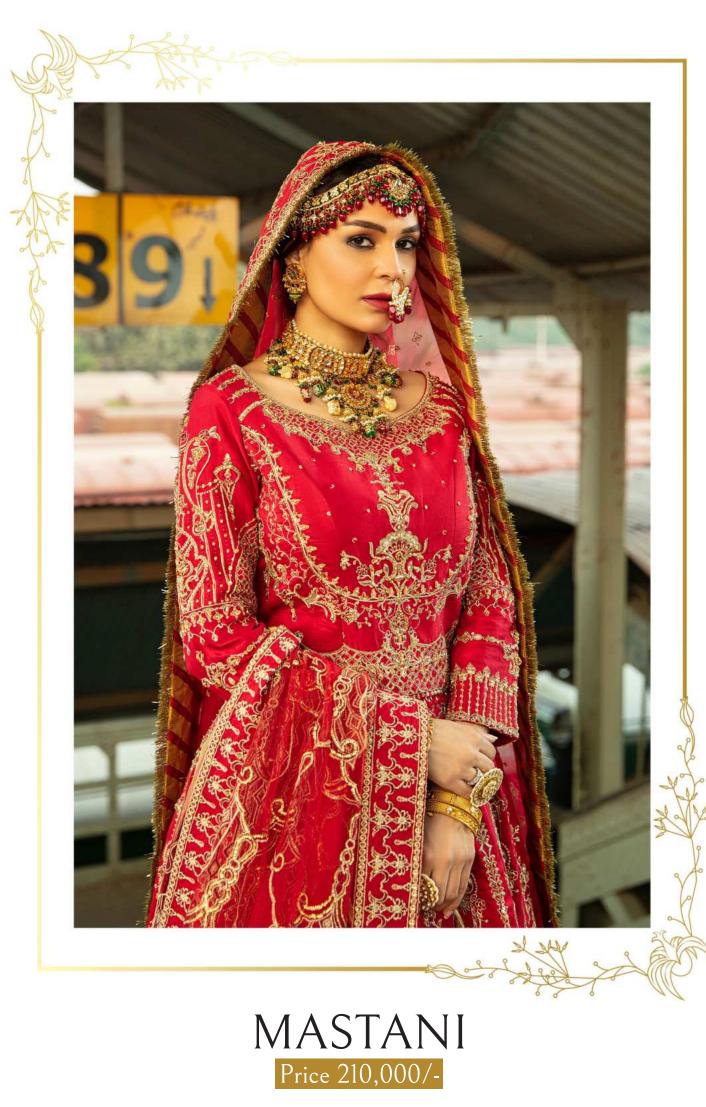

Inspired from the geometric and naturalistic floral motifs of Mughal architecture this monotone carmine red ensemble showcases a classical bejewelled lehnga choli with adda work all over and cutwork border enhanced with hangings on front and back.