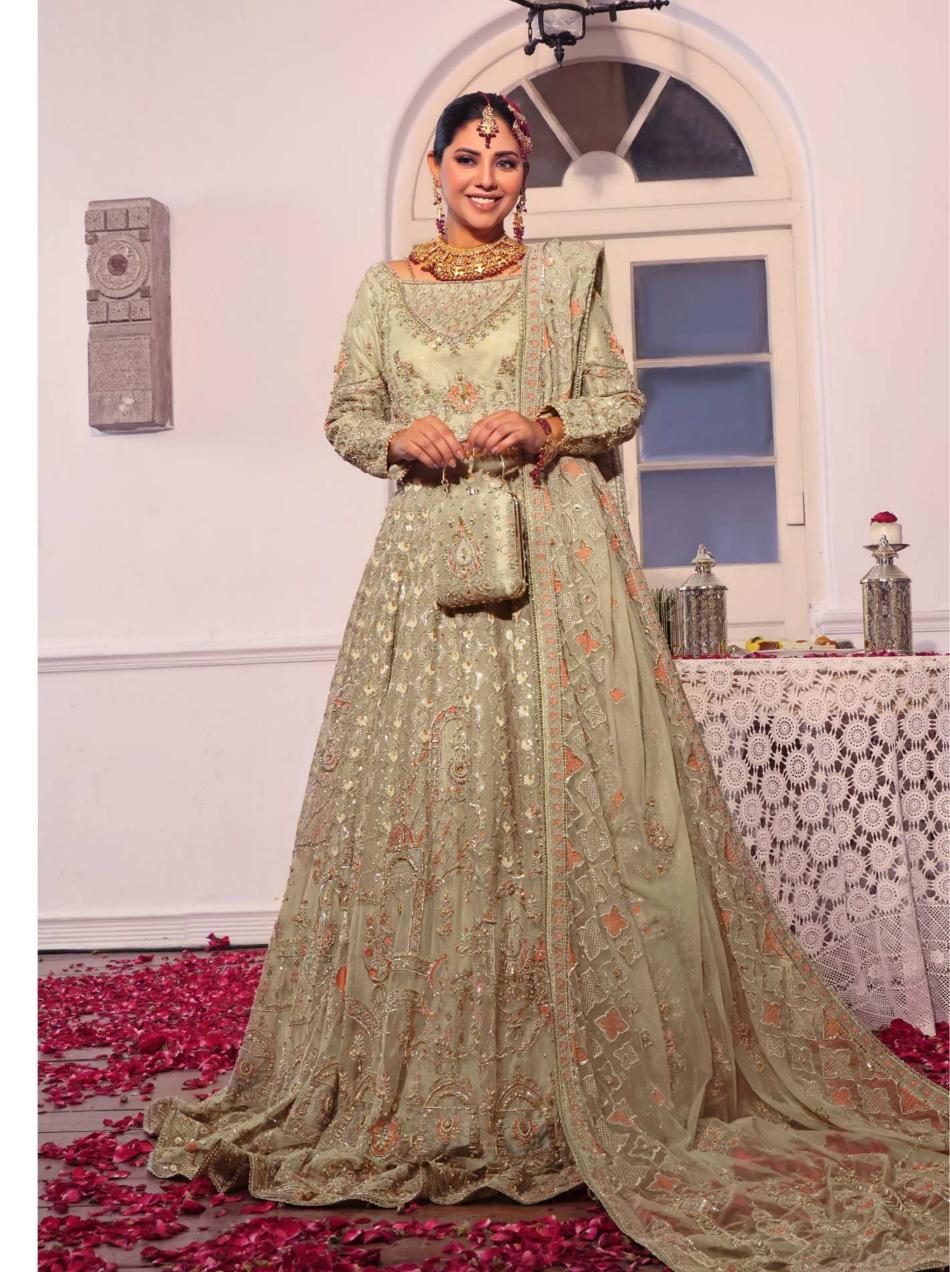

### BRIDAL COLLECTION '24

Introducing "Zonar": A regal bridal ensemble featuring organza fabric adorned with sequins, Tilla, and two-thread embroidery, complemented by delicate Ada work. Perfect for the bride seeking timeless elegance with a contemporary twist.