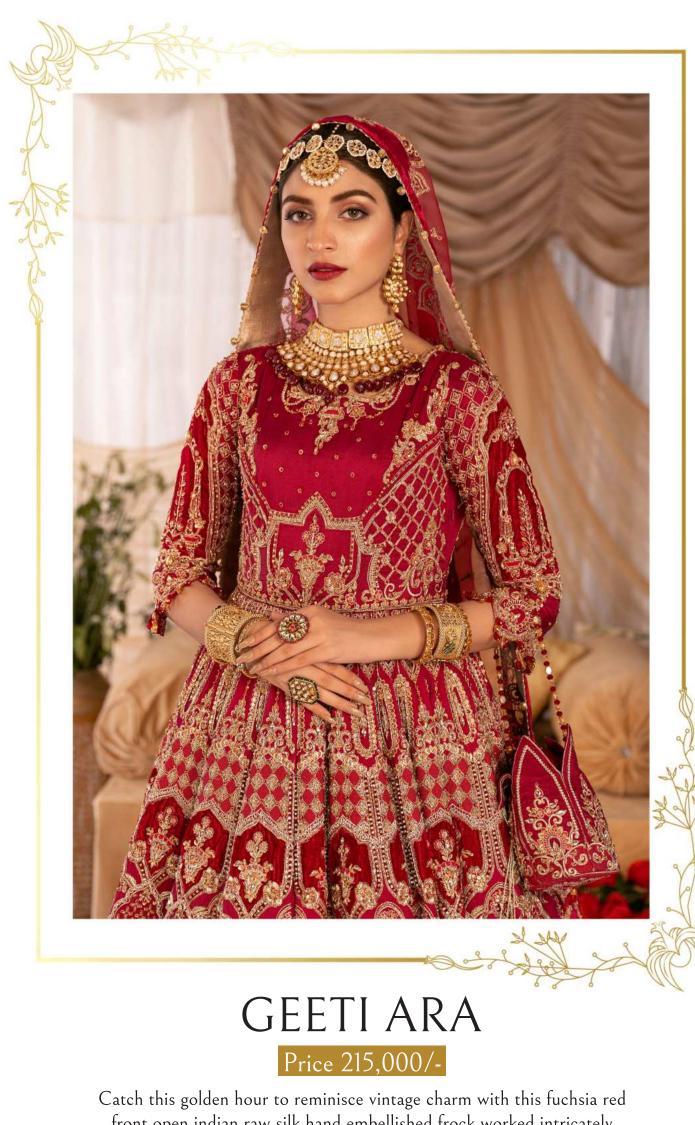

Catch this golden hour to reminisce vintage charm with this fuchsia red front open indian raw silk hand embellished frock worked intricately with tilla adding a sequin charm paired with a ruffled lehnga to add extra oomph and velvet patching to enhance the royalty it holds.