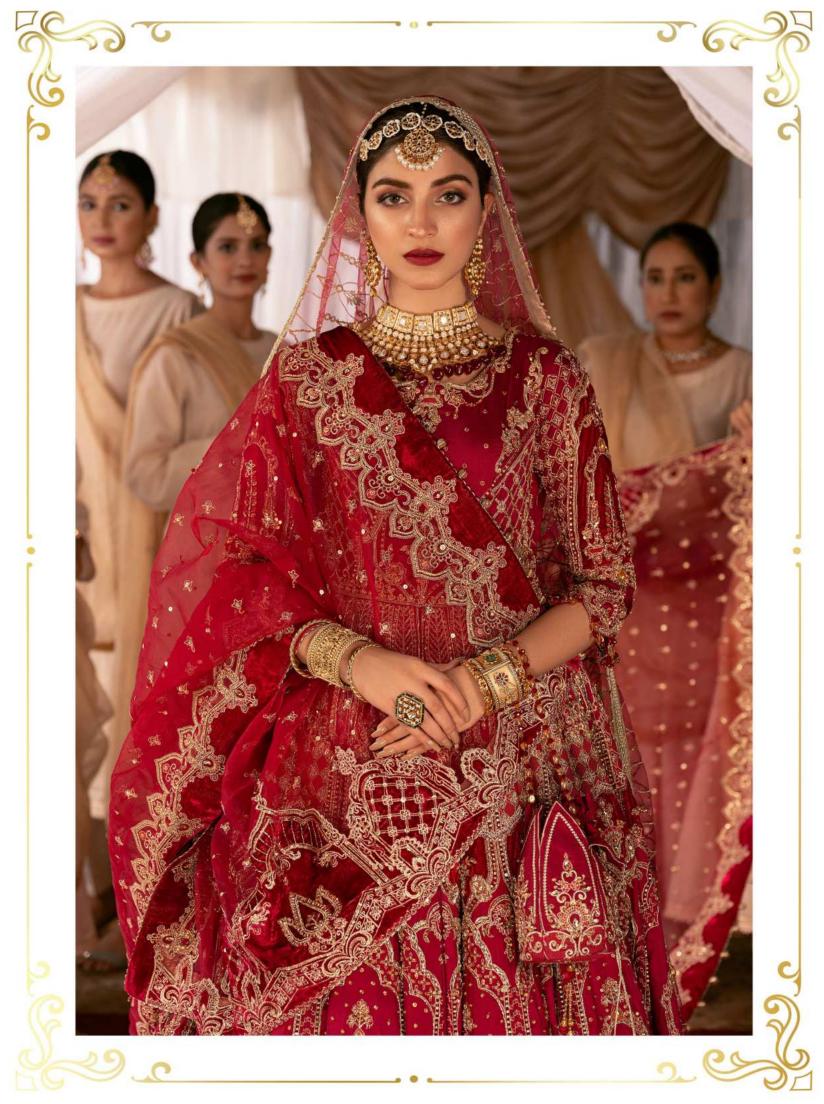

Catch this golden hour to reminisce vintage charm with this fuchsia red front open indian raw silk hand embellished frock worked intricately with tilla adding a sequin charm paired with a ruffled lehnga to add extra oomph and velvet patching to enhance the royalty it holds.