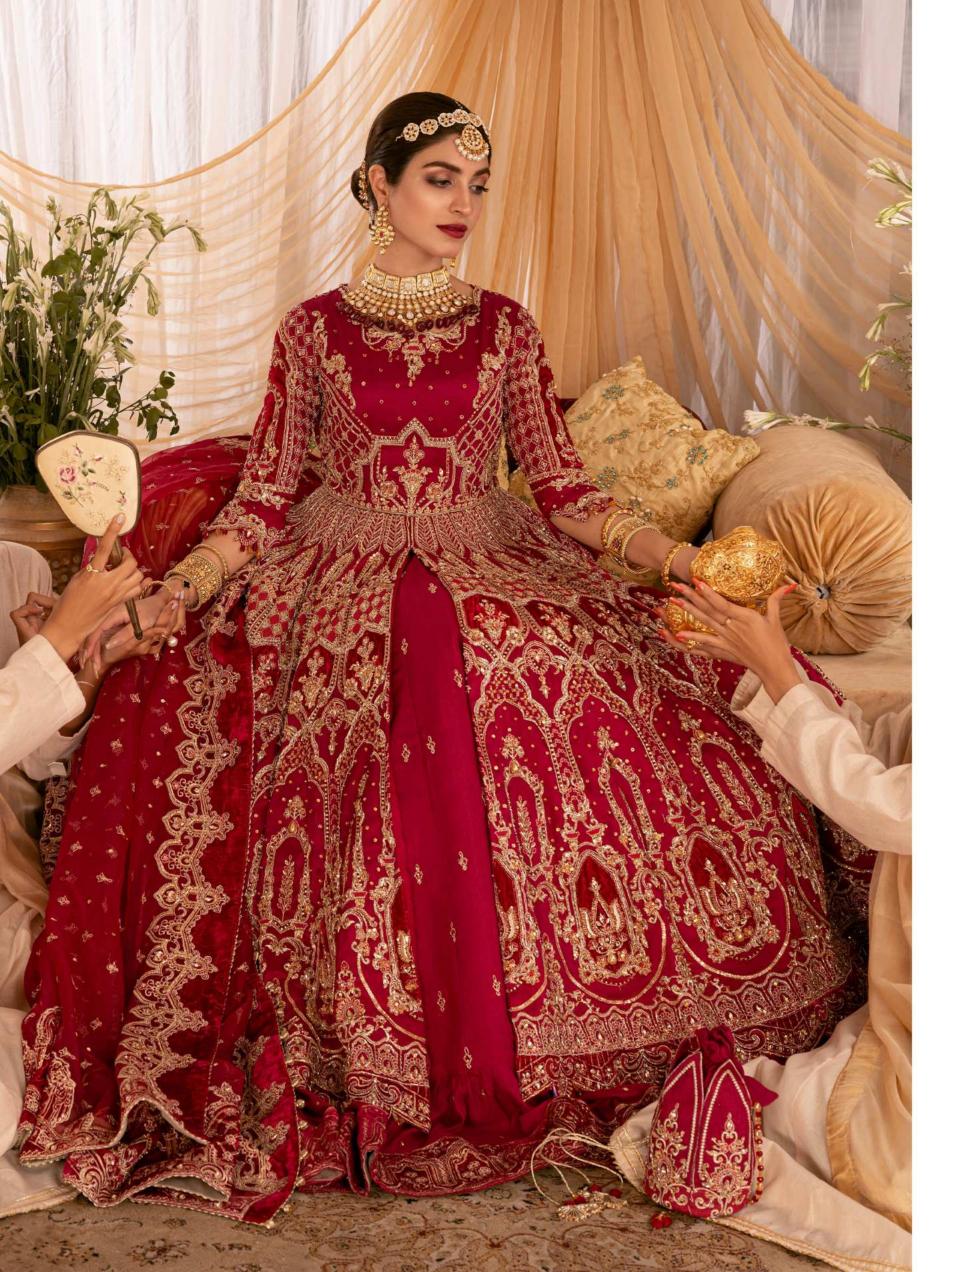

Catch this golden hour to reminisce vintage charm with this fuchsia red front open indian raw silk hand embellished frock worked intricately with tilla adding a sequin charm paired with a ruffled lehnga to add extra oomph and velvet patching to enhance the royalty it holds.