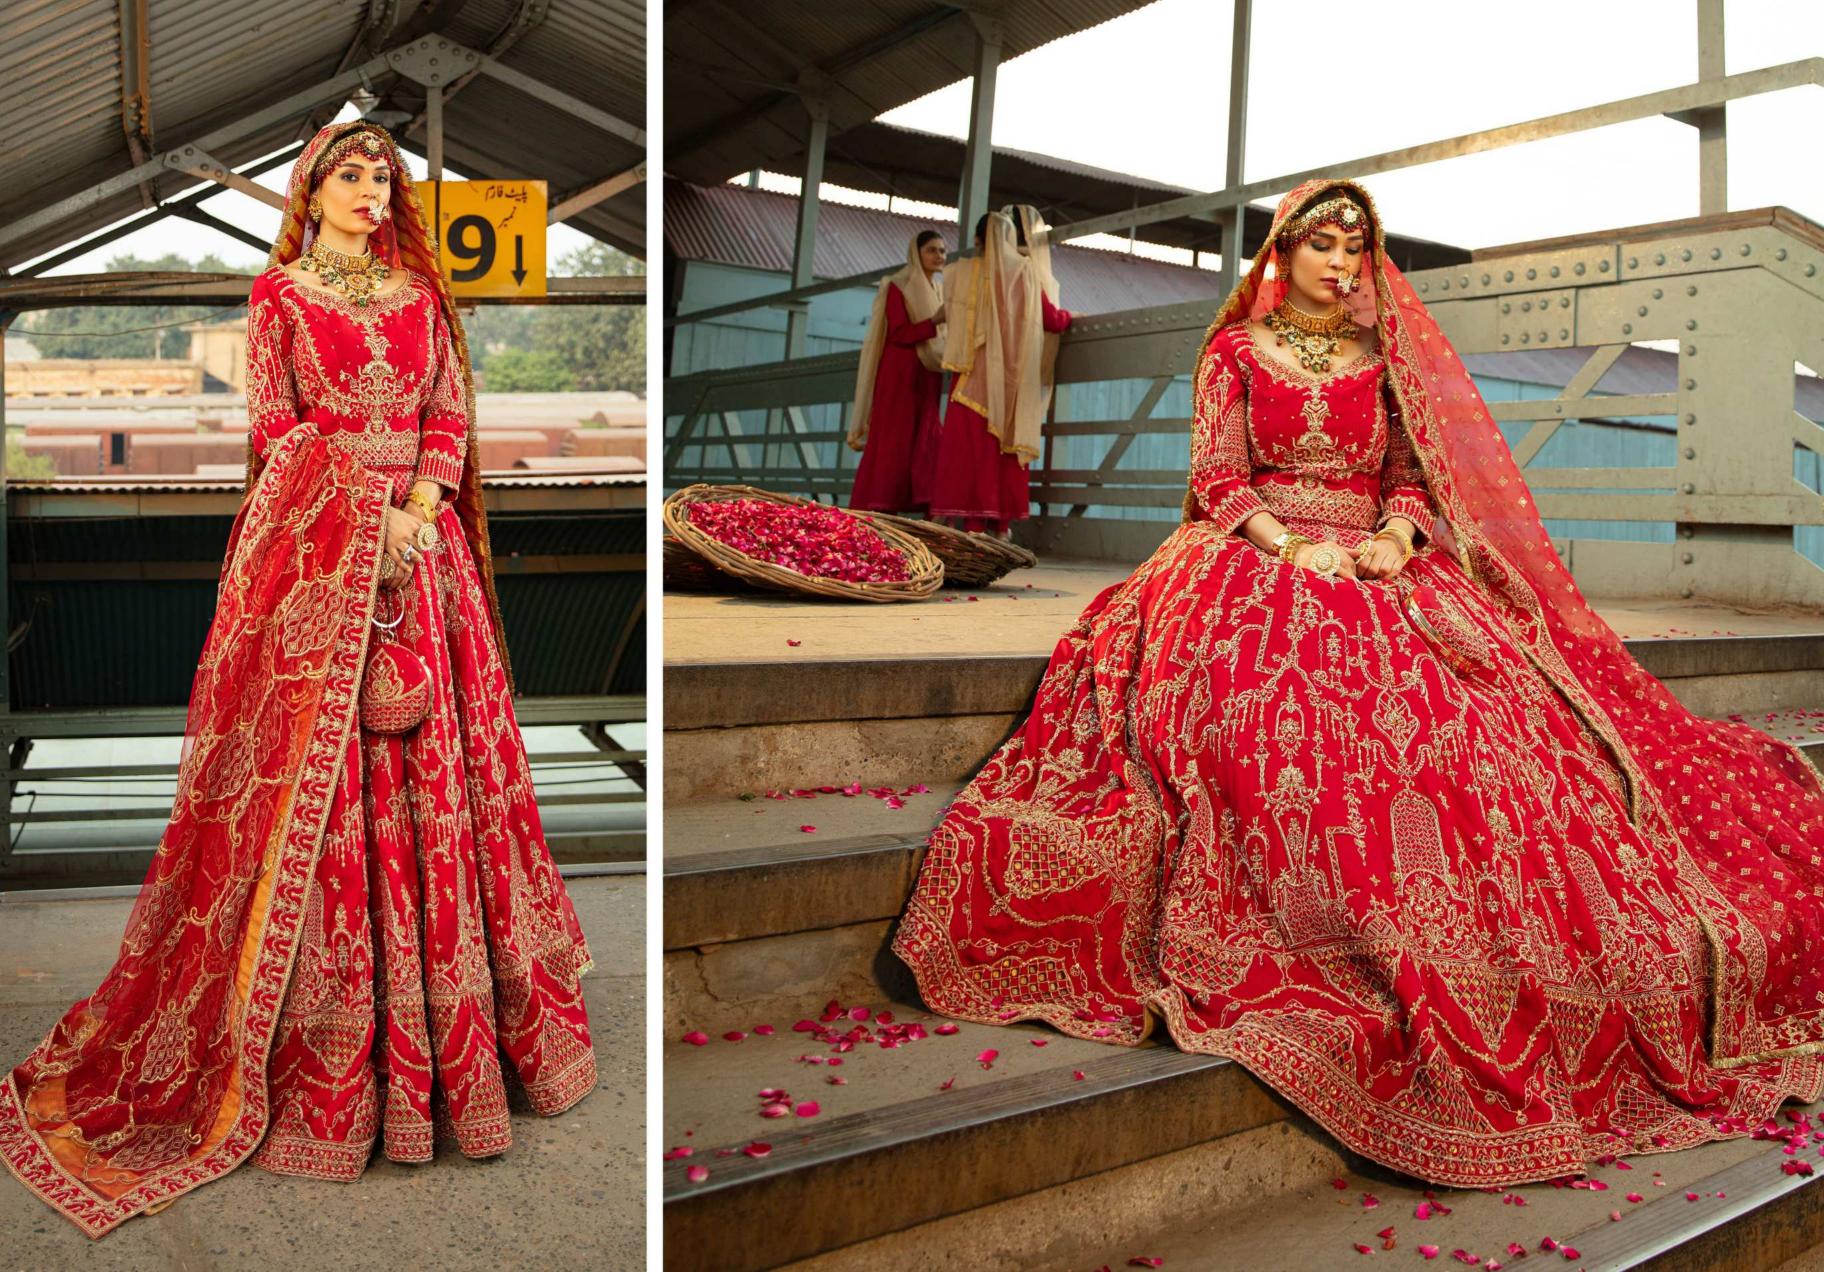

Inspired from the geometric and naturalistic floral motifs of Mughal architecture this monotone carmine red ensemble showcases a classical bejewelled lehnga choli with adda work all over and cutwork border enhanced with hangings on front and back.