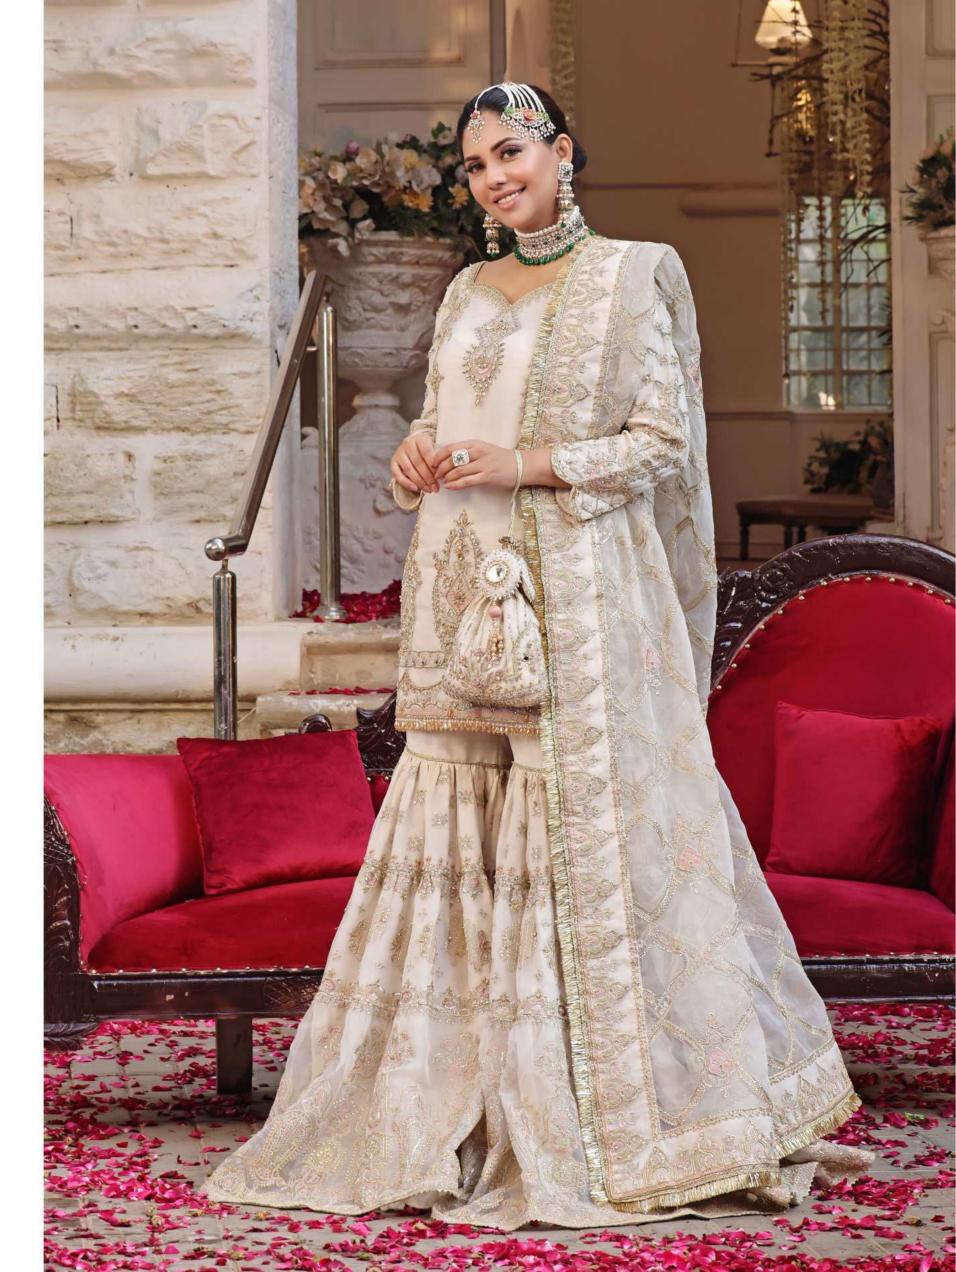

### BRIDAL COLLECTION '24

Introducing "Zonar": A regal bridal ensemble featuring organza fabric adorned with sequins, Tilla, and two-thread embroidery, complemented by delicate Ada work. Perfect for the bride seeking timeless elegance with a contemporary twist.