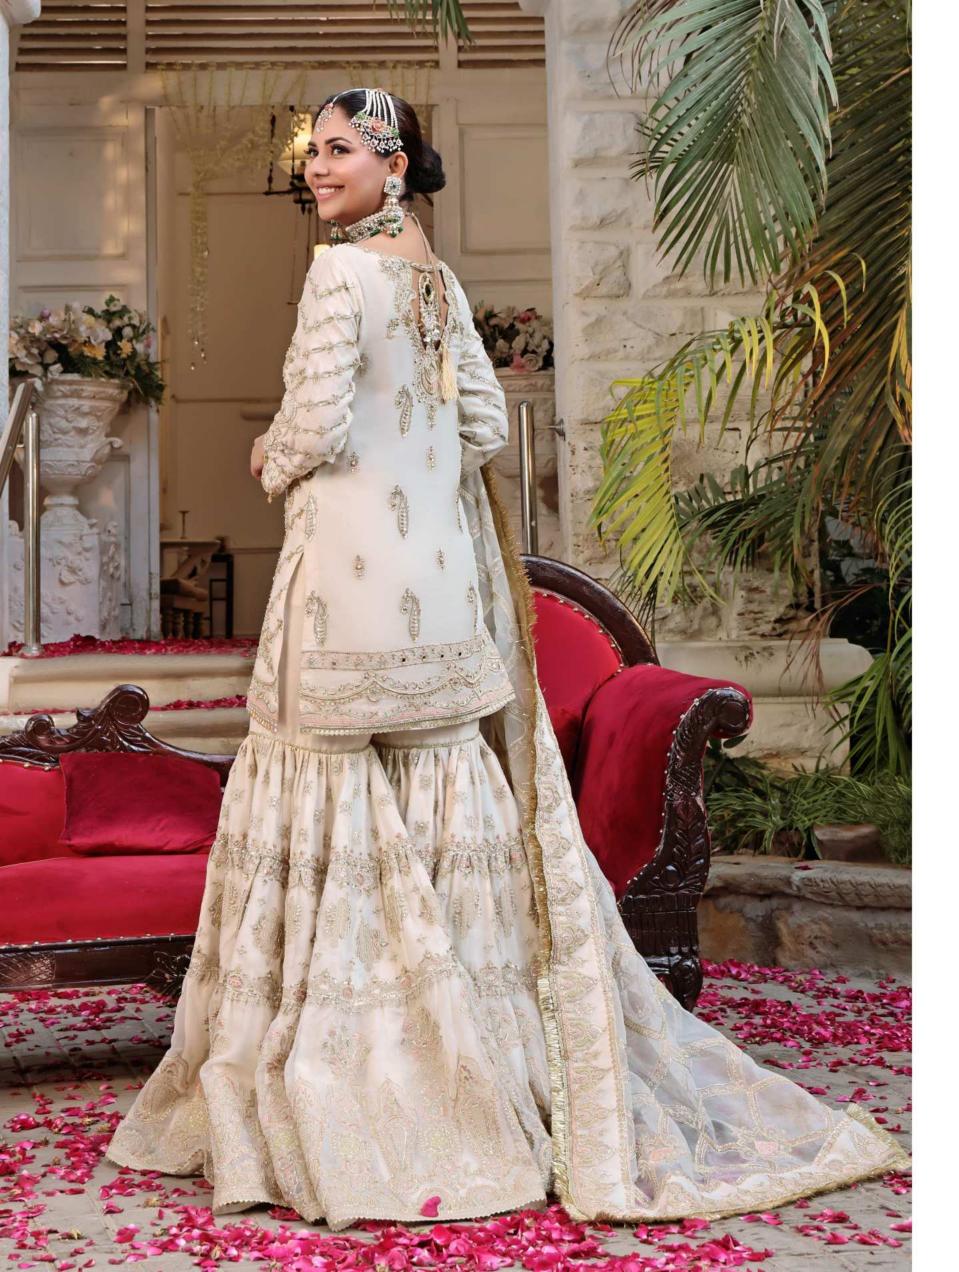

### BRIDAL COLLECTION '24

Introducing "Zonar": A regal bridal ensemble featuring organza fabric adorned with sequins, Tilla, and two-thread embroidery, complemented by delicate Ada work. Perfect for the bride seeking timeless elegance with a contemporary twist.