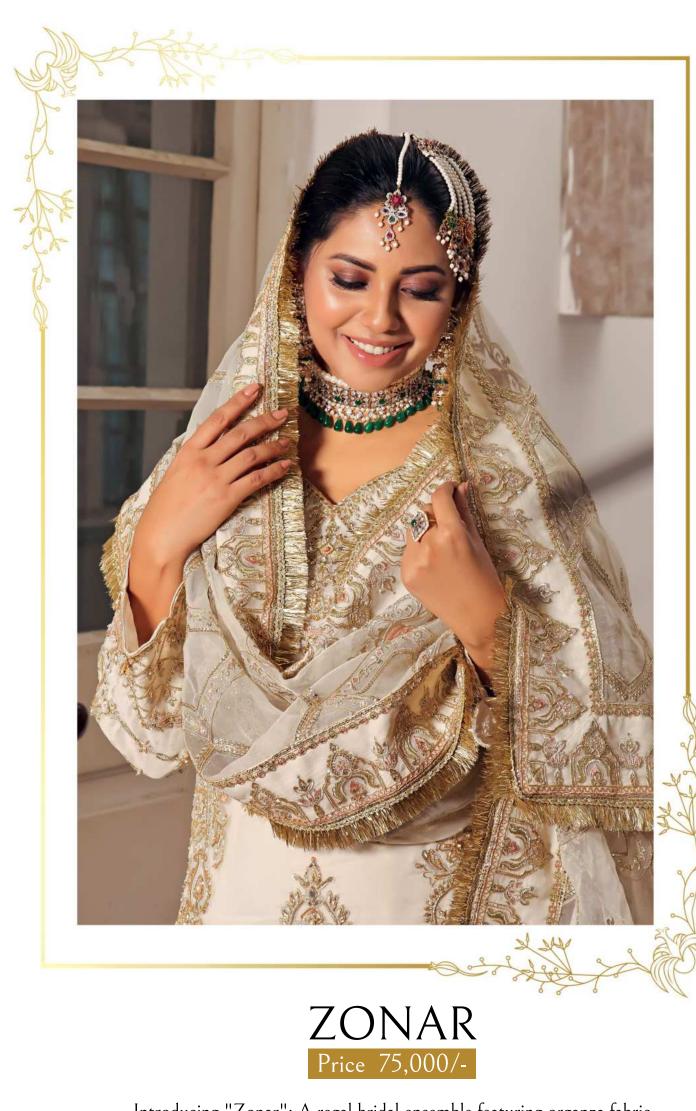

### BRIDAL COLLECTION '24

Introducing "Zonar": A regal bridal ensemble featuring organza fabric adorned with sequins, Tilla, and two-thread embroidery, complemented by delicate Ada work. Perfect for the bride seeking timeless elegance with a contemporary twist.