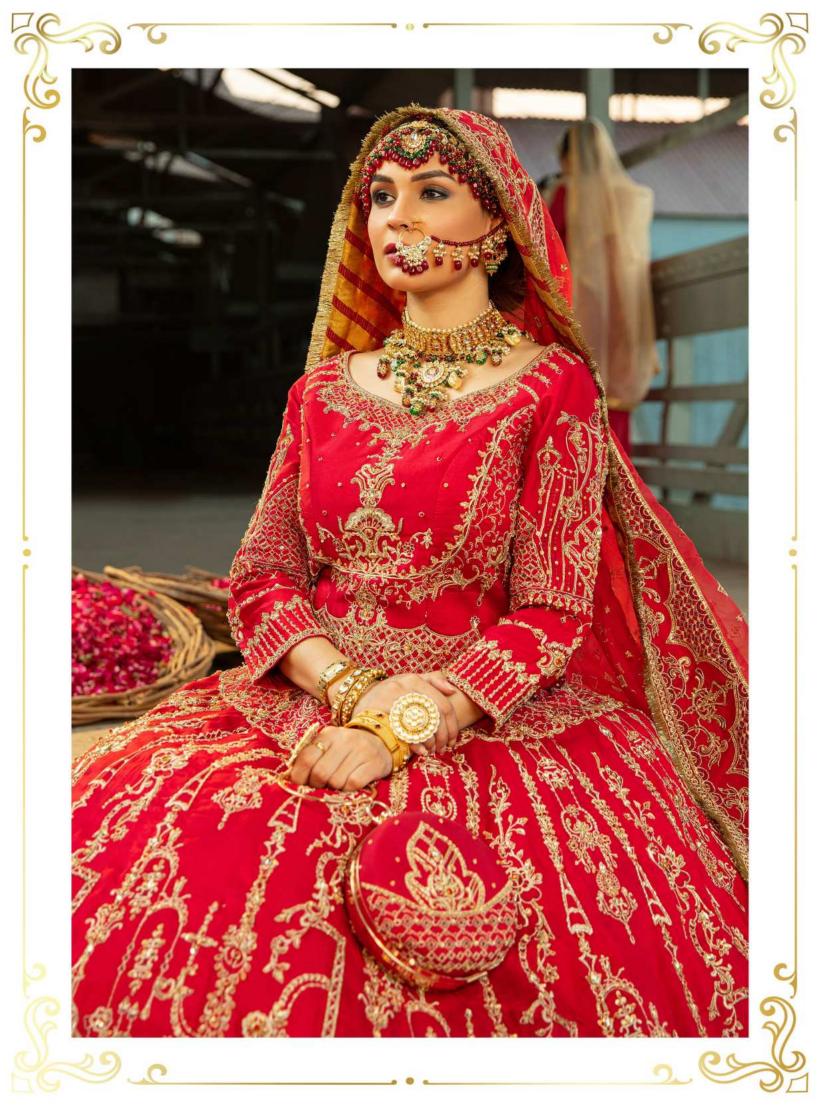

Inspired from the geometric and naturalistic floral motifs of Mughal architecture this monotone carmine red ensemble showcases a classical bejewelled lehnga choli with adda work all over and cutwork border enhanced with hangings on front and back.