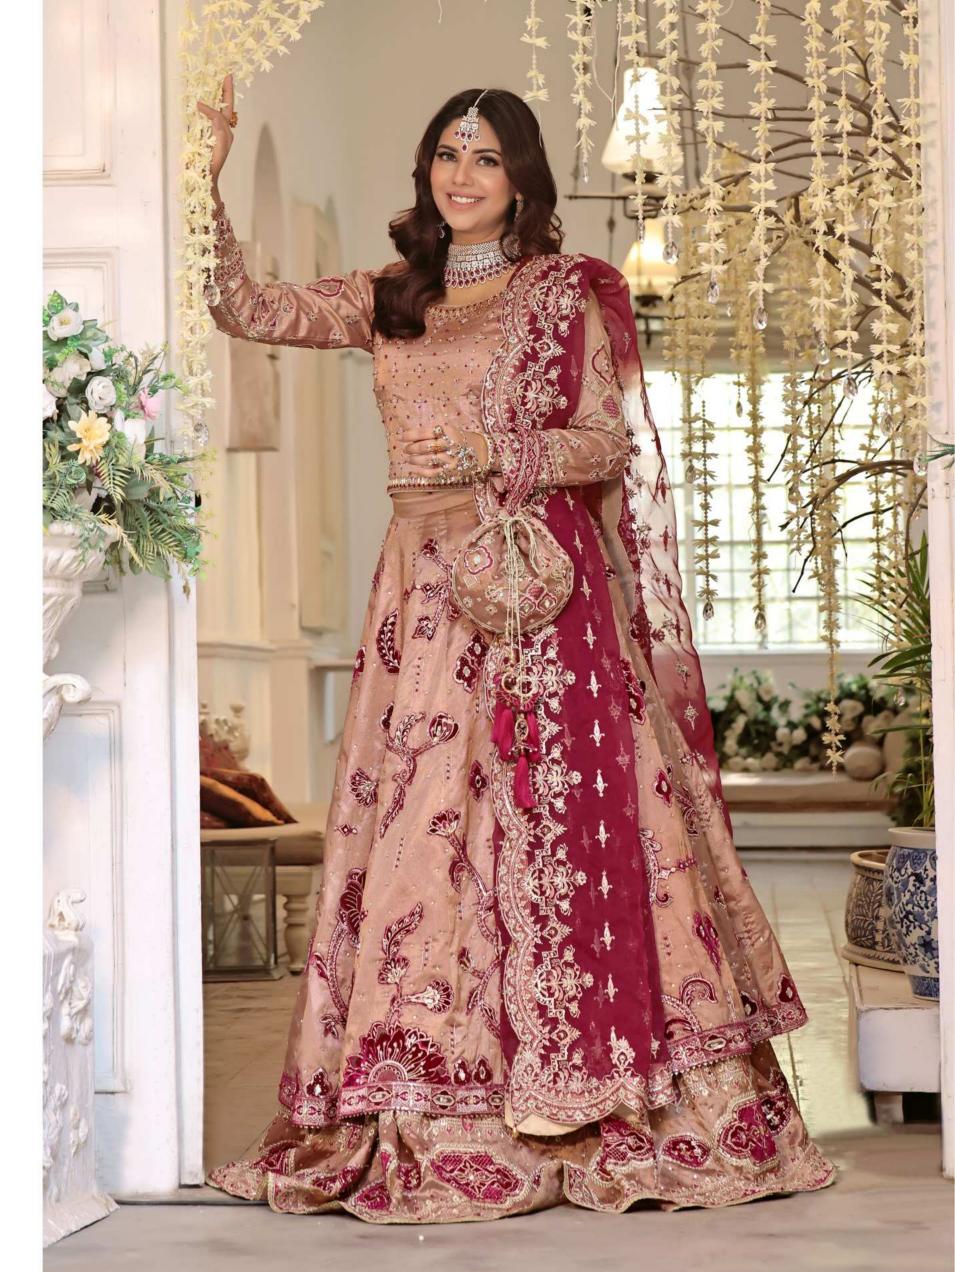

Inspired from the geometric and naturalistic floral motifs of Mughal architecture this monotone carmine red ensemble showcases a classical bejewelled lehnga choli with adda work all over and cutwork border enhanced with hangings on front and back.