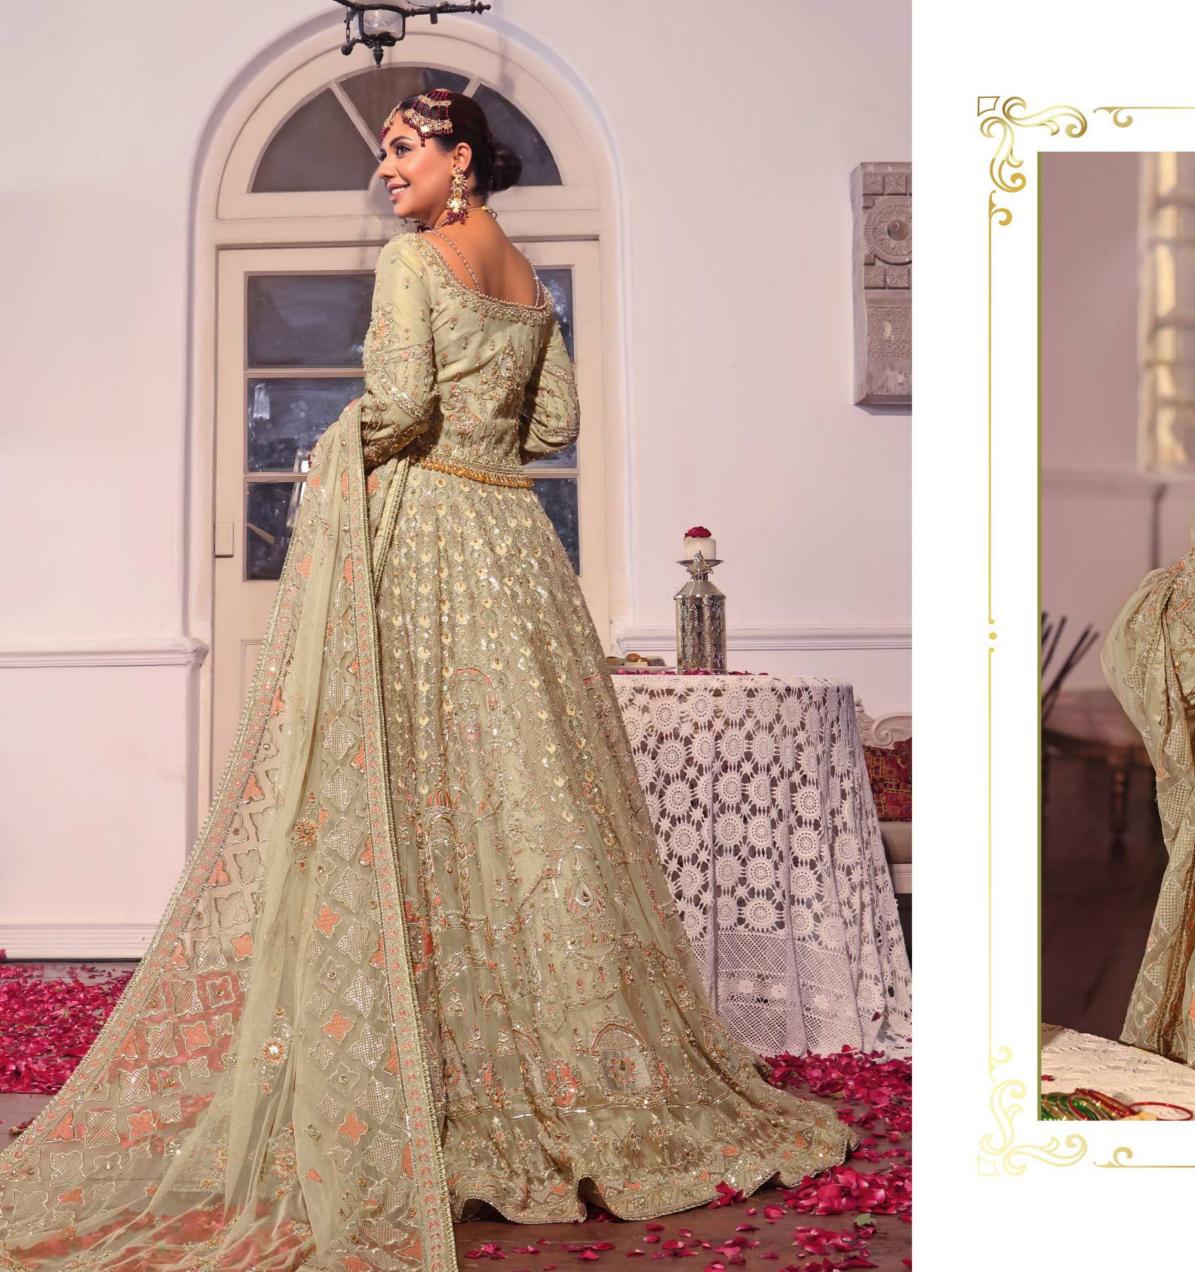

### BRIDAL COLLECTION '24

Introducing "Zonar": A regal bridal ensemble featuring organza fabric adorned with sequins, Tilla, and two-thread embroidery, complemented by delicate Ada work. Perfect for the bride seeking timeless elegance with a contemporary twist.