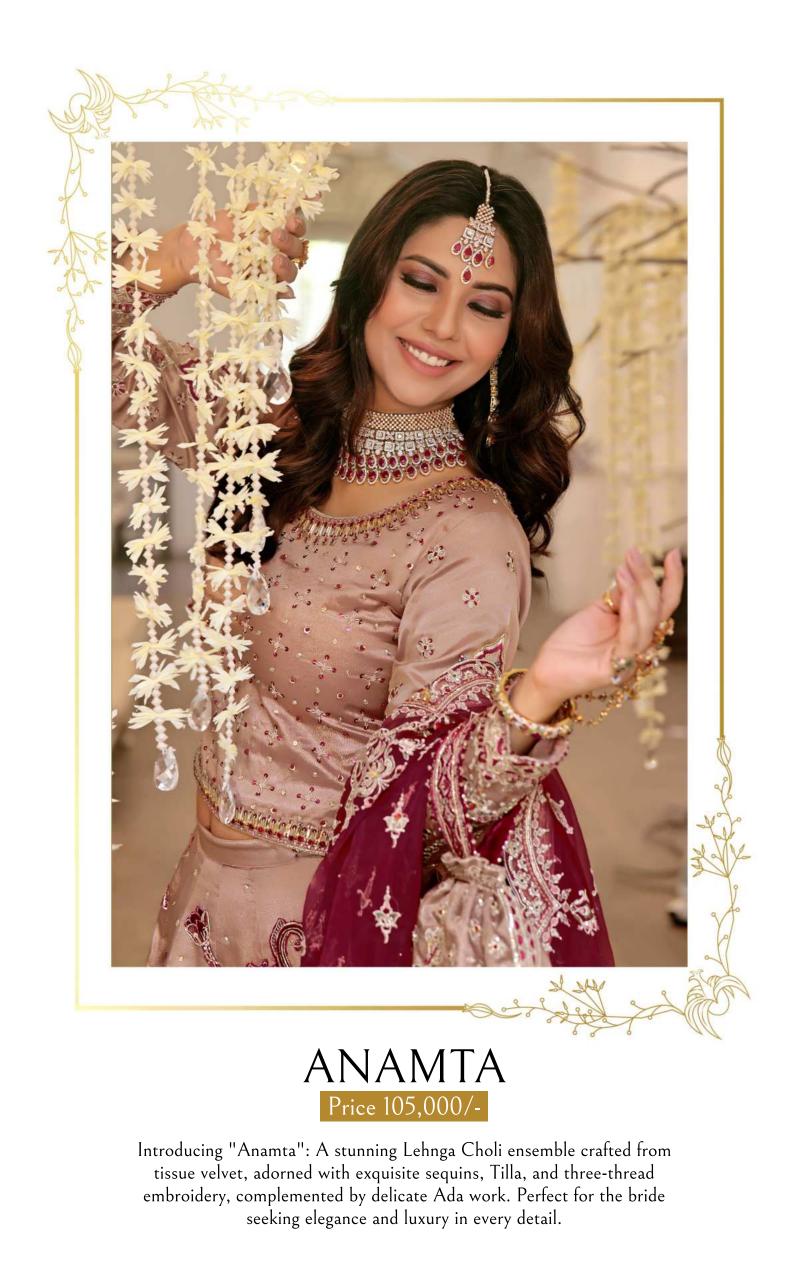

Inspired from the geometric and naturalistic floral motifs of Mughal architecture this monotone carmine red ensemble showcases a classical bejewelled lehnga choli with adda work all over and cutwork border enhanced with hangings on front and back.