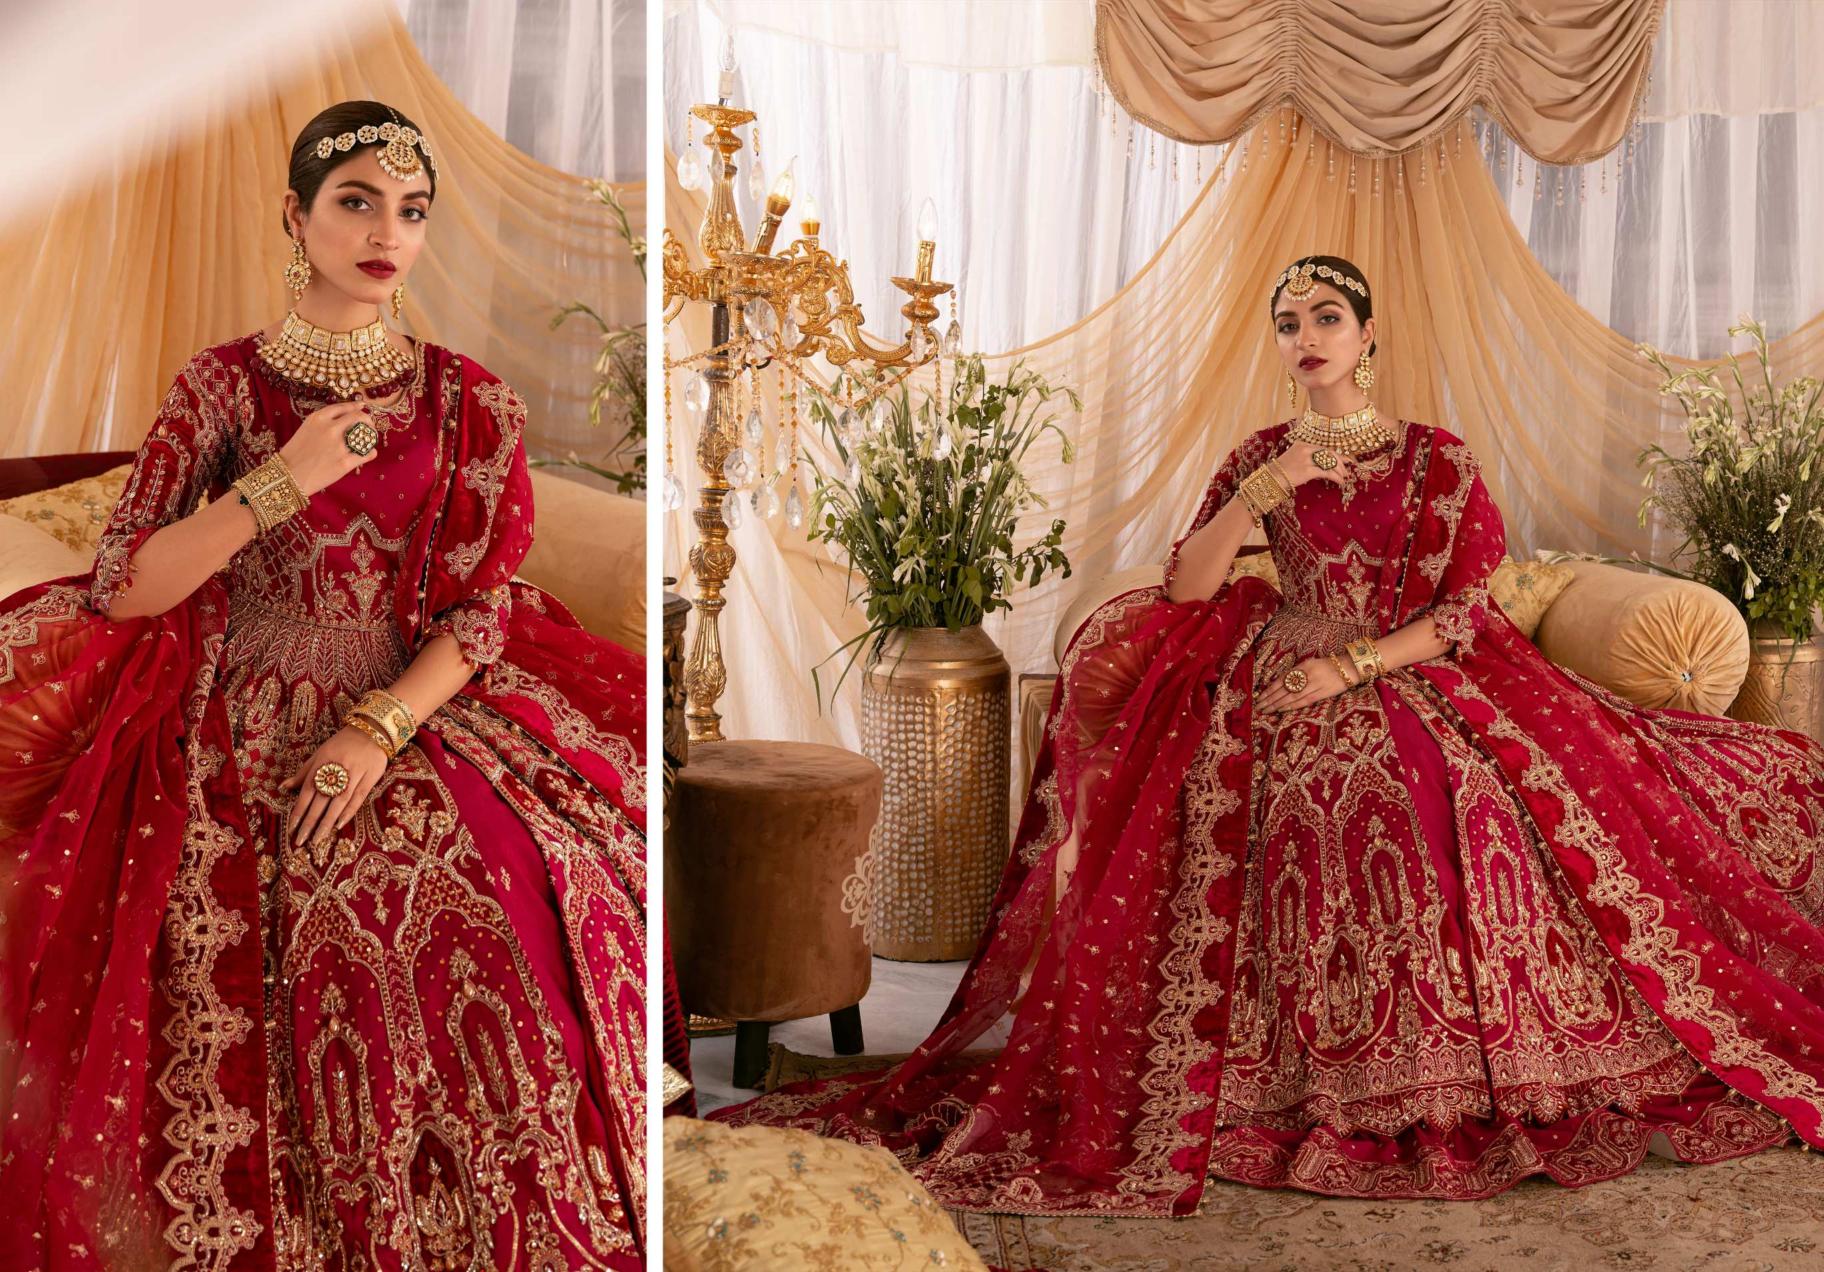

Catch this golden hour to reminisce vintage charm with this fuchsia red front open indian raw silk hand embellished frock worked intricately with tilla adding a sequin charm paired with a ruffled lehnga to add extra oomph and velvet patching to enhance the royalty it holds.