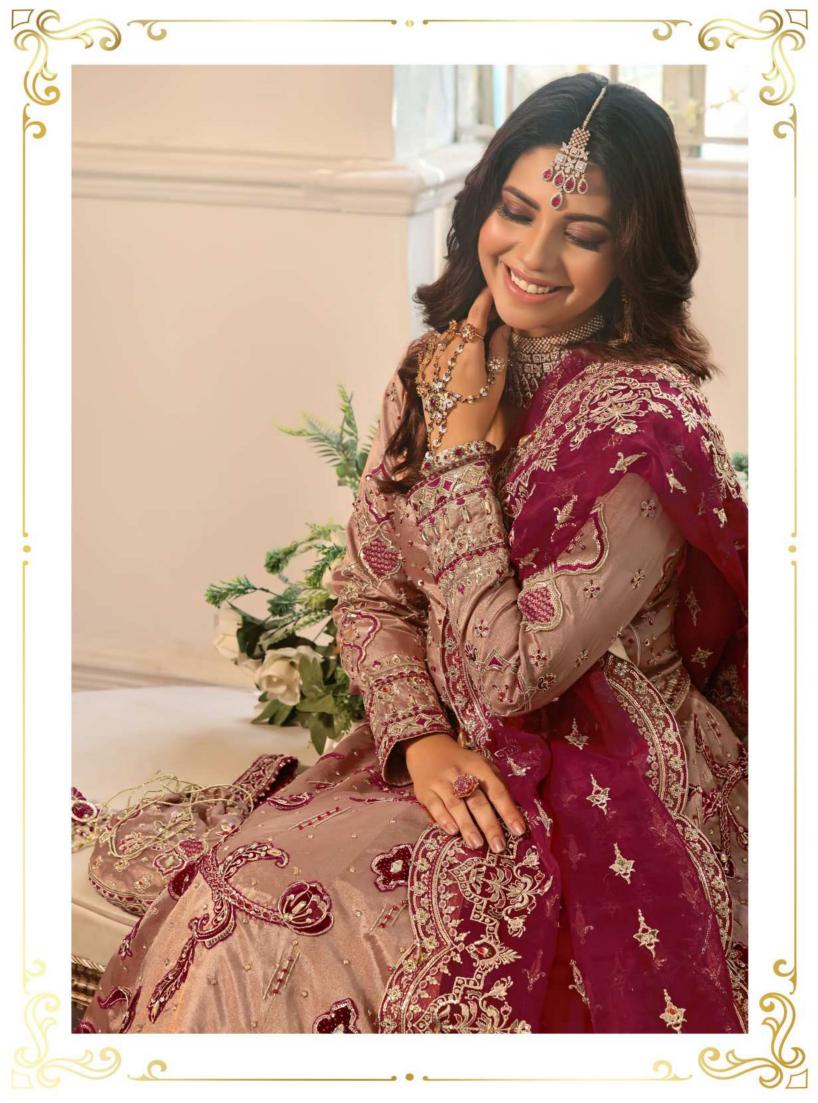

Inspired from the geometric and naturalistic floral motifs of Mughal architecture this monotone carmine red ensemble showcases a classical bejewelled lehnga choli with adda work all over and cutwork border enhanced with hangings on front and back.