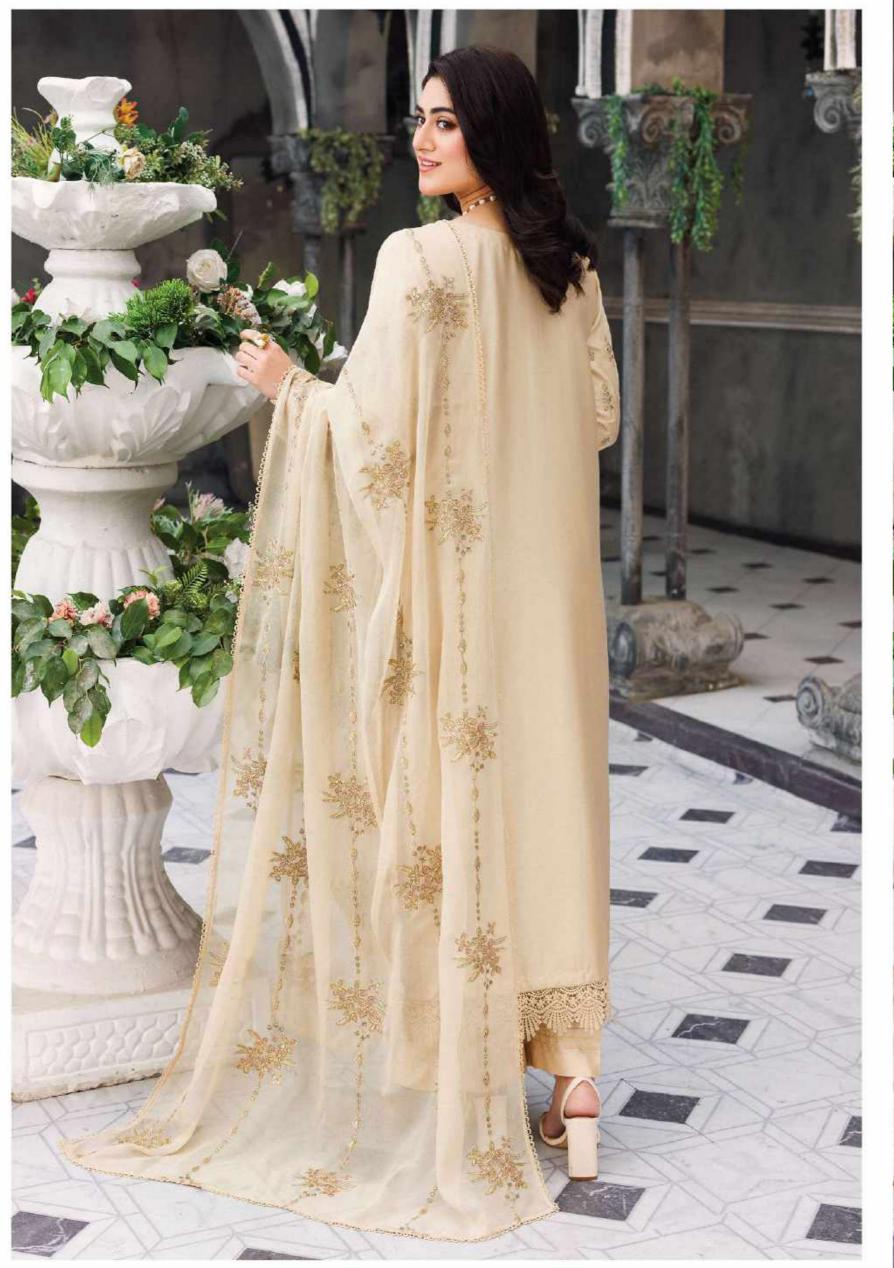

3PC | PKR 15, 990/-

# Zephyr Summer Edit '24

Enter the world of elegance into our "Zephyr" line, boasting meticulously crafted ensembles from luxurious fabrics, adorned with intricate embroidery and sequin work. Embrace sophistication with stunning ensembles, blending delicate tassels, contemporary flair and timeless allure. Effortlessly enhance your style, promising grace and refinement for any event.