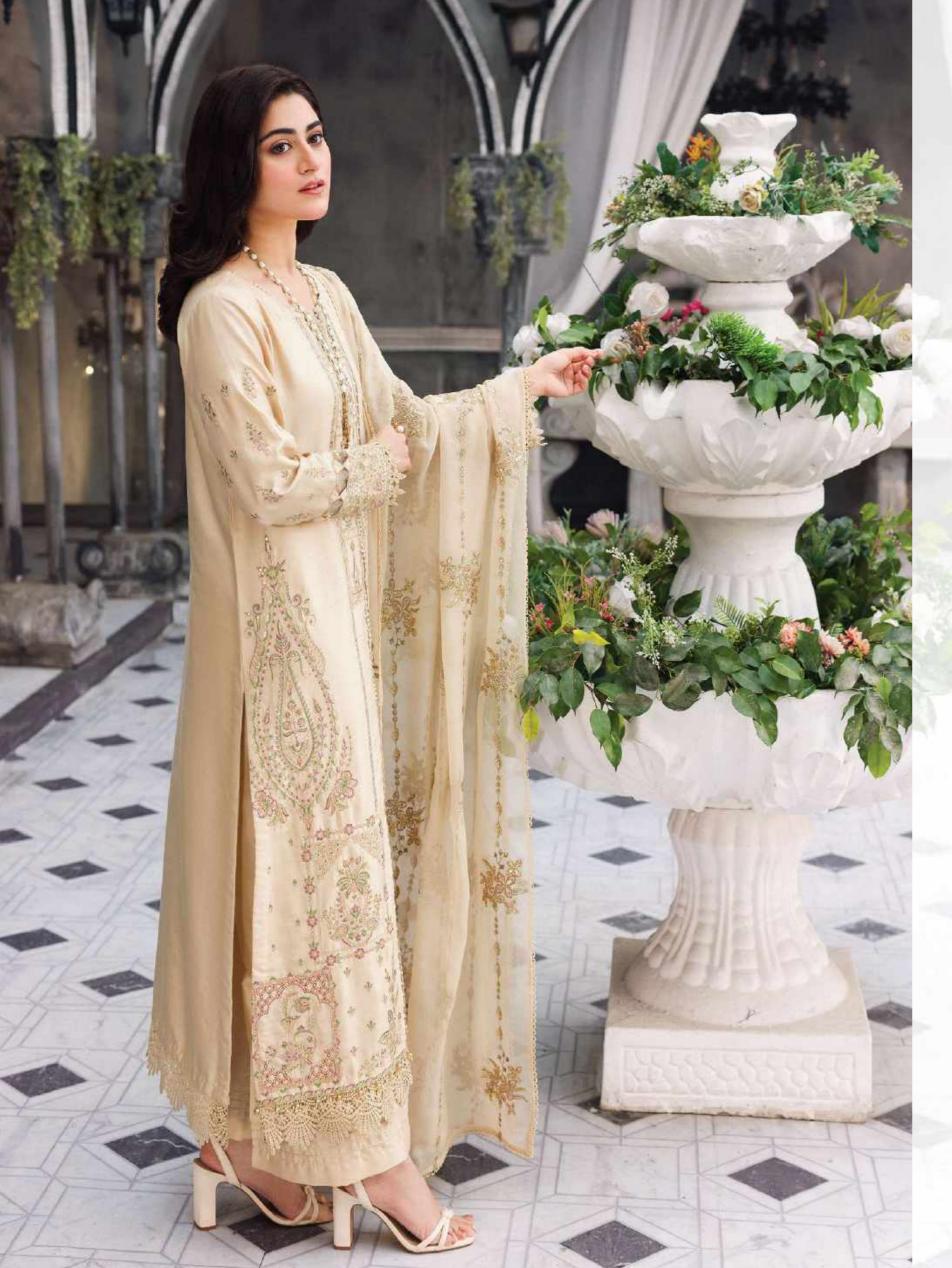

# Zephyr Summer Edit '24

Enter the world of elegance into our "Zephyr" line, boasting meticulously crafted ensembles from luxurious fabrics, adorned with intricate embroidery and sequin work. Embrace sophistication with stunning ensembles, blending delicate tassels, contemporary flair and timeless allure. Effortlessly enhance your style, promising grace and refinement for any event.