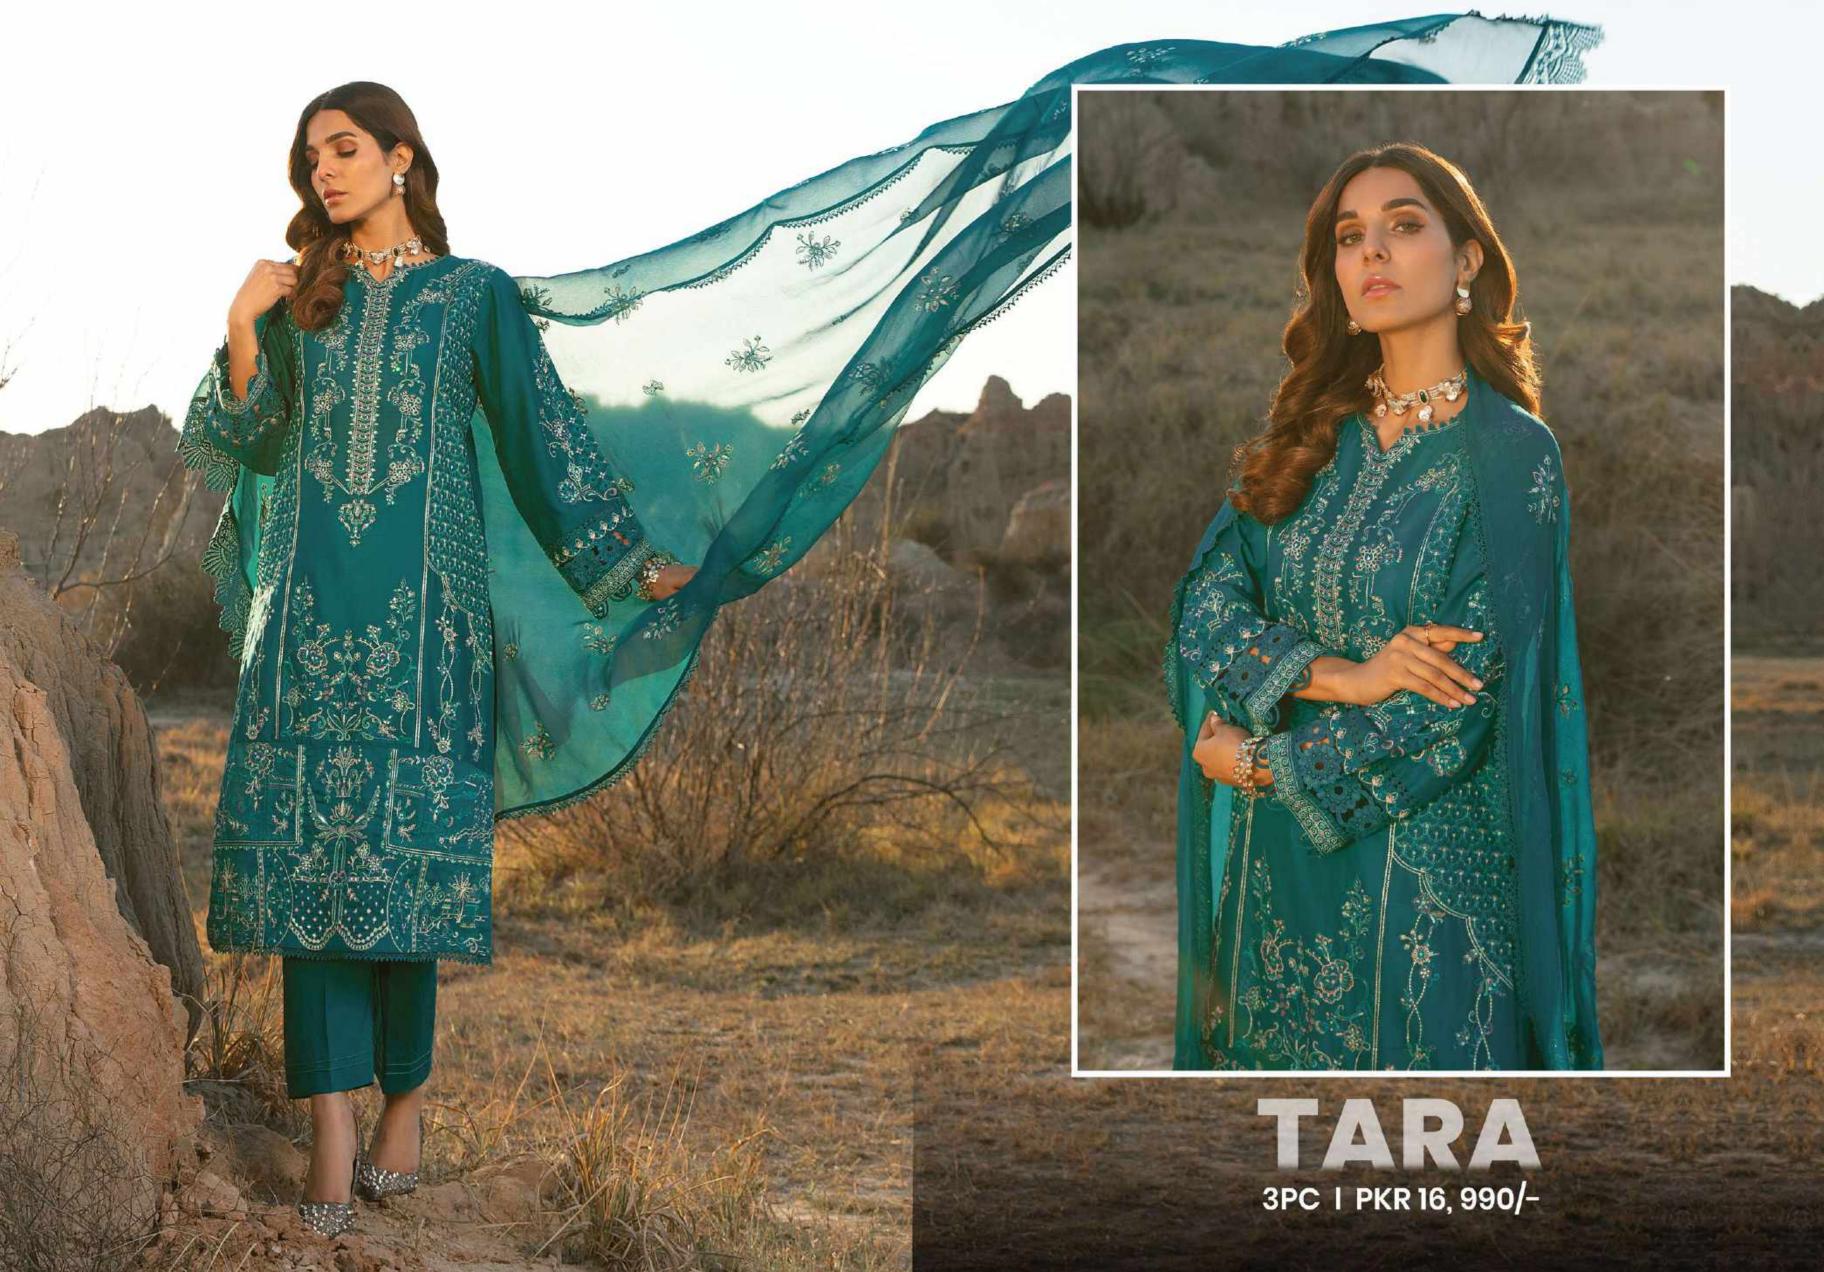

3PC | PKR 15, 990/-

# Zephyr Summer Edit '24

Enter the world of elegance into our "Zephyr" line, boasting meticulously crafted ensembles from luxurious fabrics, adorned with intricate embroidery and sequin work. Embrace sophistication with stunning ensembles, blending delicate tassels, contemporary flair and timeless allure. Effortlessly enhance your style, promising grace and refinement for any event.