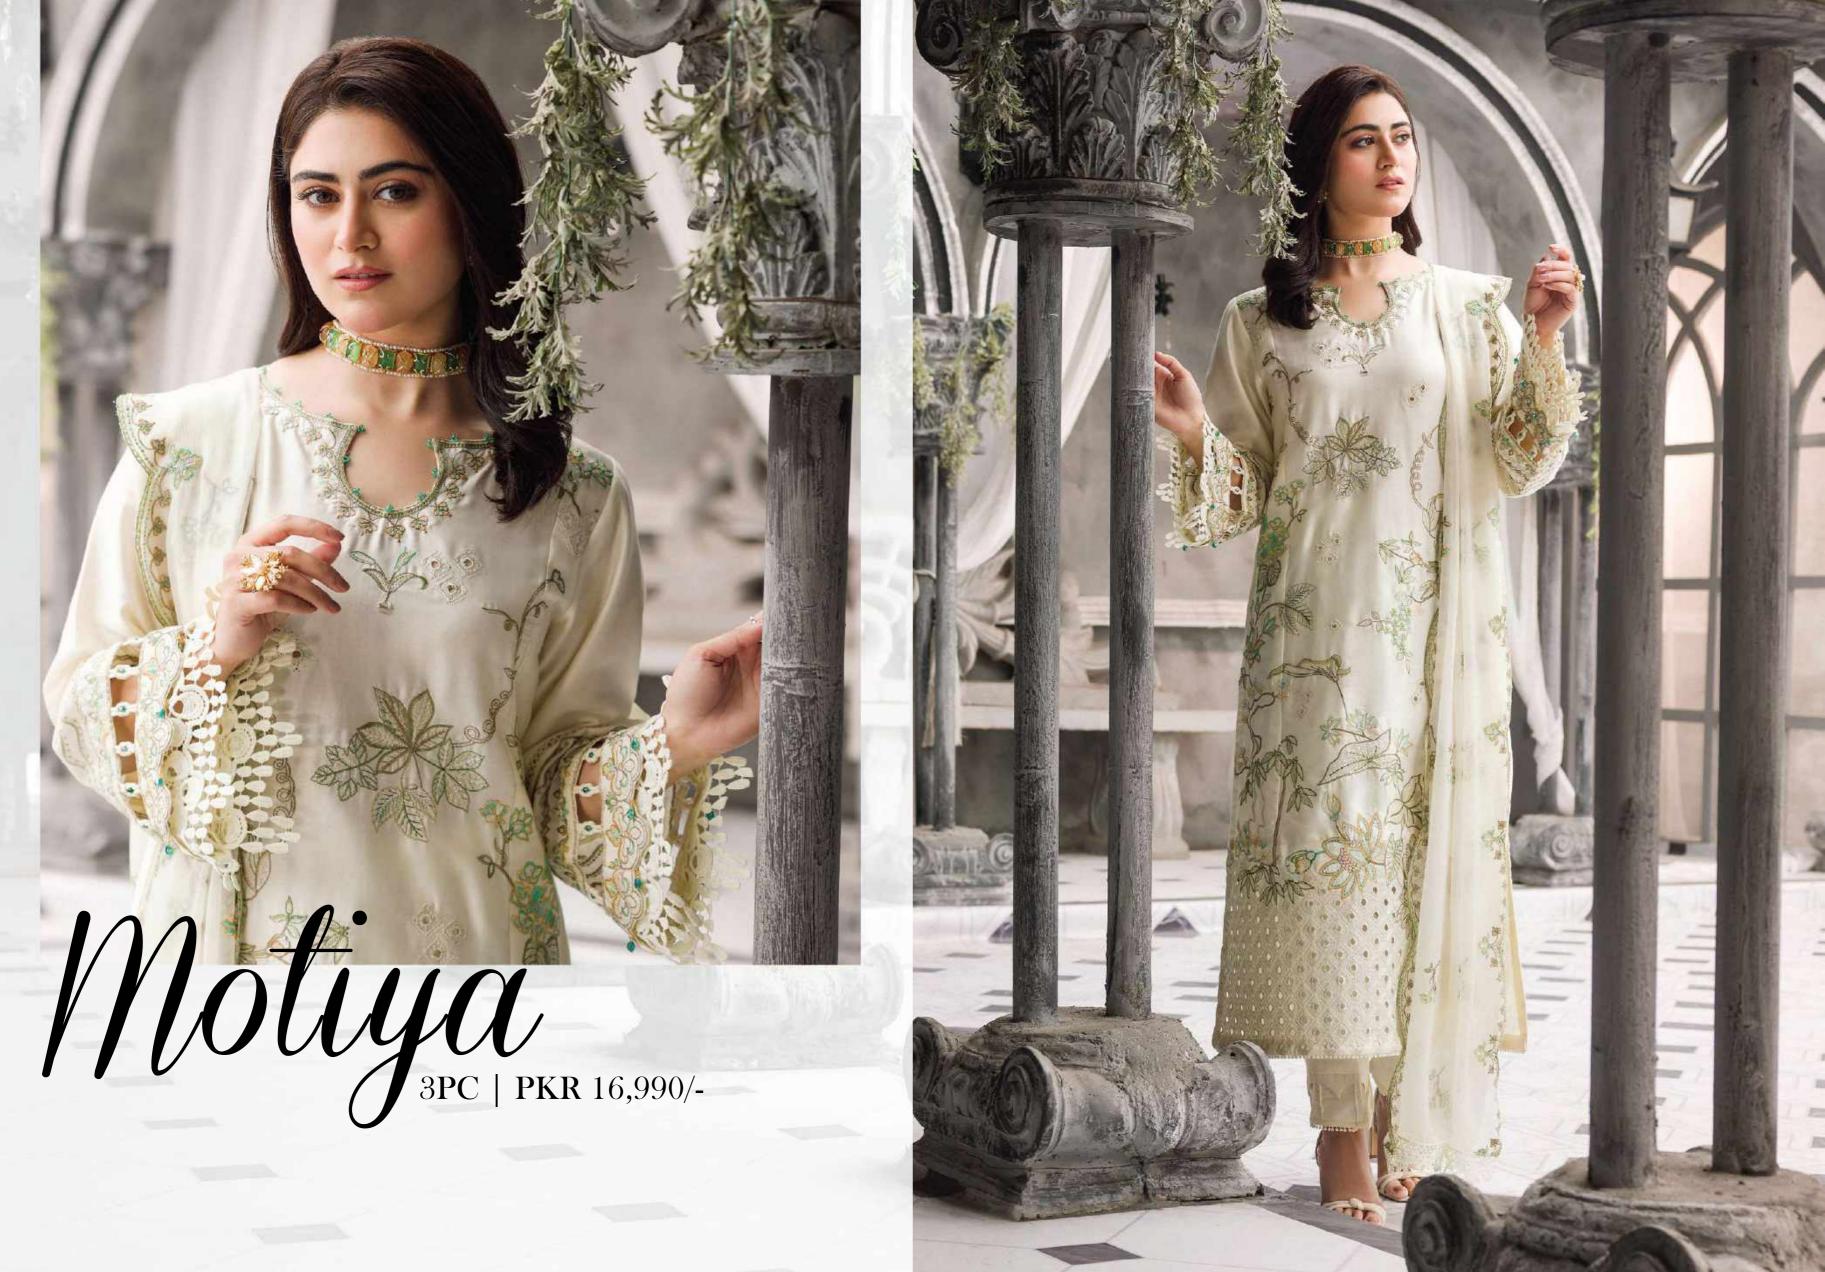

3PC | PKR 15, 990/-

# Zephyr Summer Edit '24

Enter the world of elegance into our "Zephyr" line, boasting meticulously crafted ensembles from luxurious fabrics, adorned with intricate embroidery and sequin work. Embrace sophistication with stunning ensembles, blending delicate tassels, contemporary flair and timeless allure. Effortlessly enhance your style, promising grace and refinement for any event.