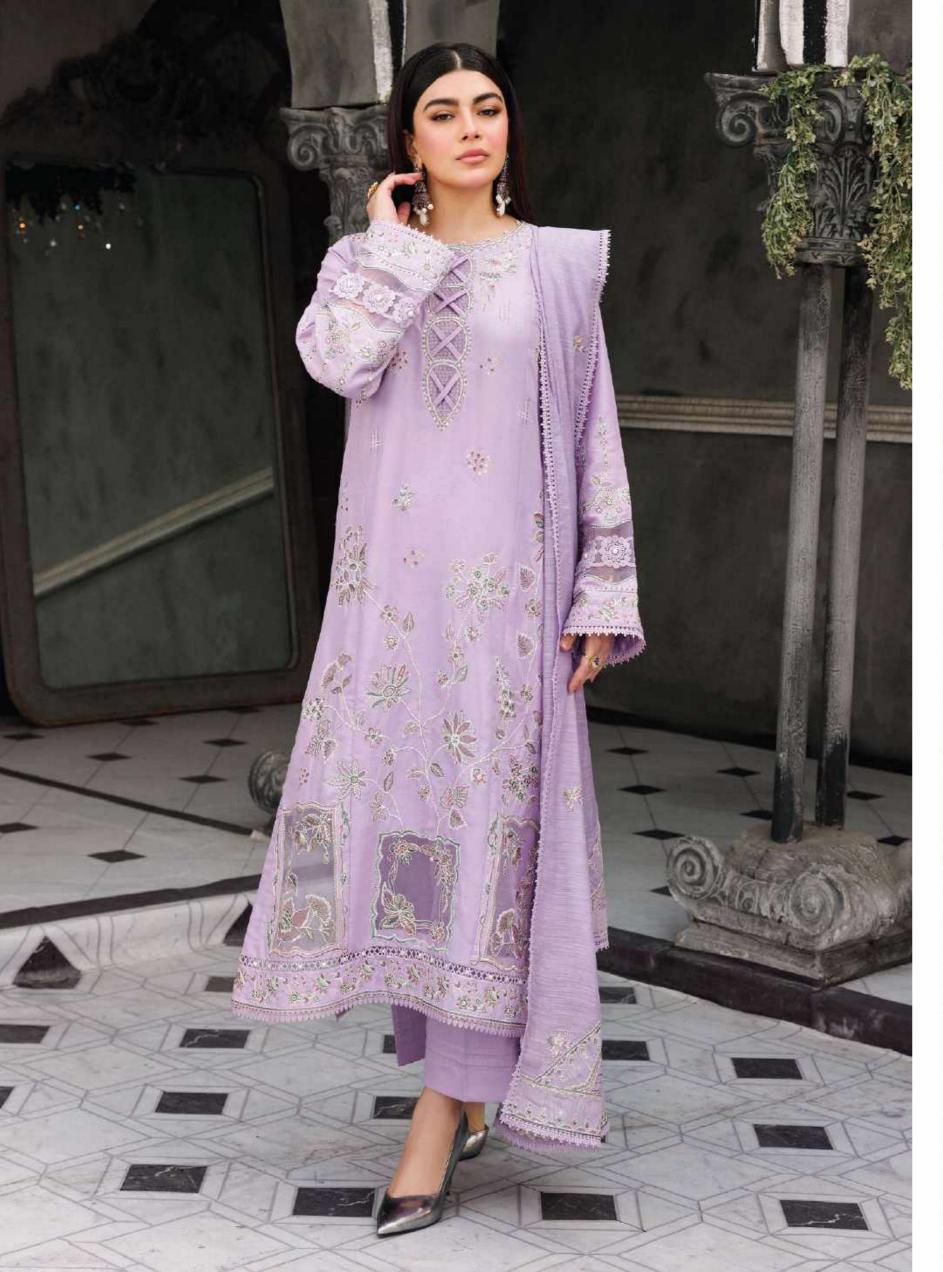

3PC | PKR 15, 990/-

# Zephyr Summer Edit '24

Enter the world of elegance into our "Zephyr" line, boasting meticulously crafted ensembles from luxurious fabrics, adorned with intricate embroidery and sequin work. Embrace sophistication with stunning ensembles, blending delicate tassels, contemporary flair and timeless allure. Effortlessly enhance your style, promising grace and refinement for any event.