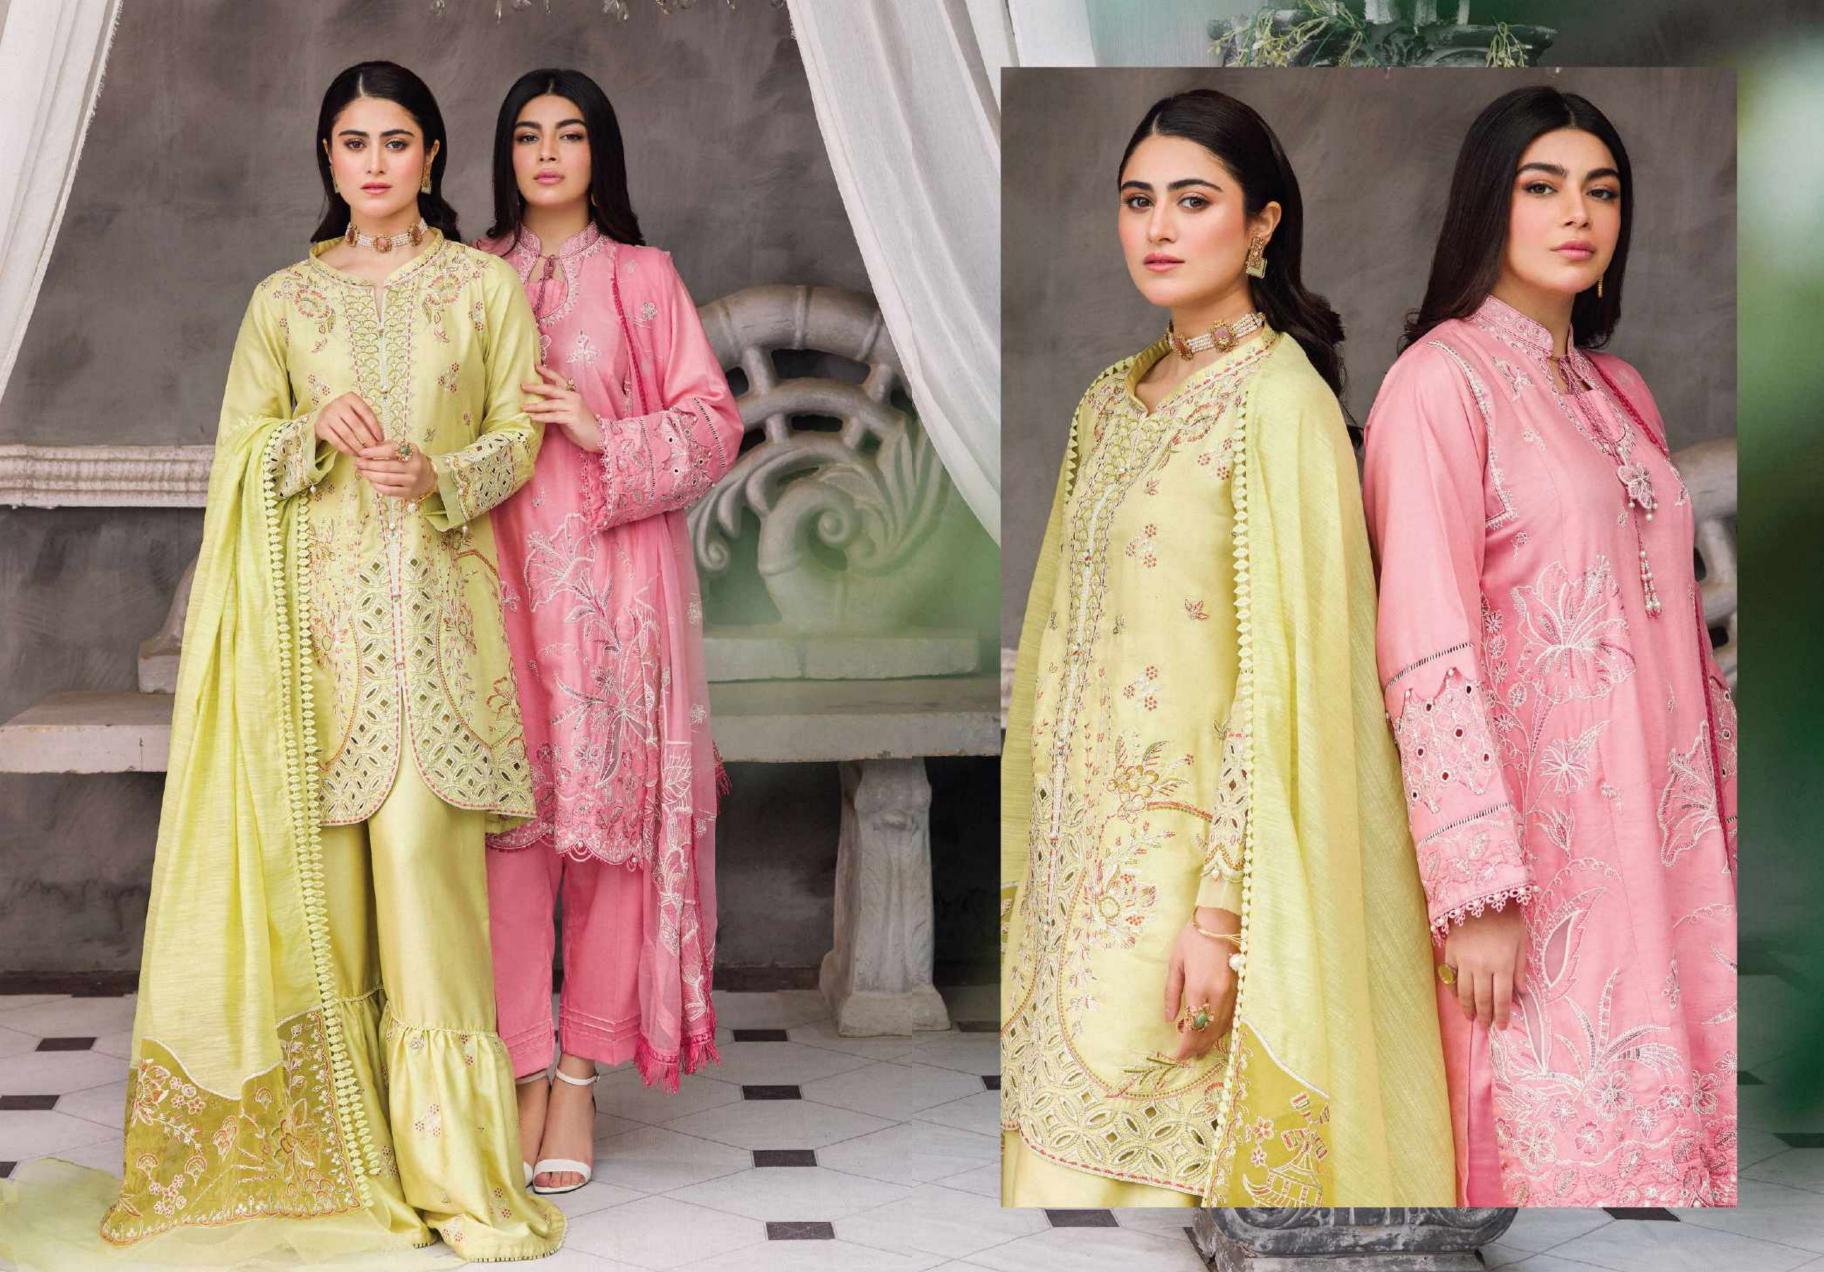

3PC | PKR 15, 990/-

# Zephyr Summer Edit '24

Enter the world of elegance into our "Zephyr" line, boasting meticulously crafted ensembles from luxurious fabrics, adorned with intricate embroidery and sequin work. Embrace sophistication with stunning ensembles, blending delicate tassels, contemporary flair and timeless allure. Effortlessly enhance your style, promising grace and refinement for any event.