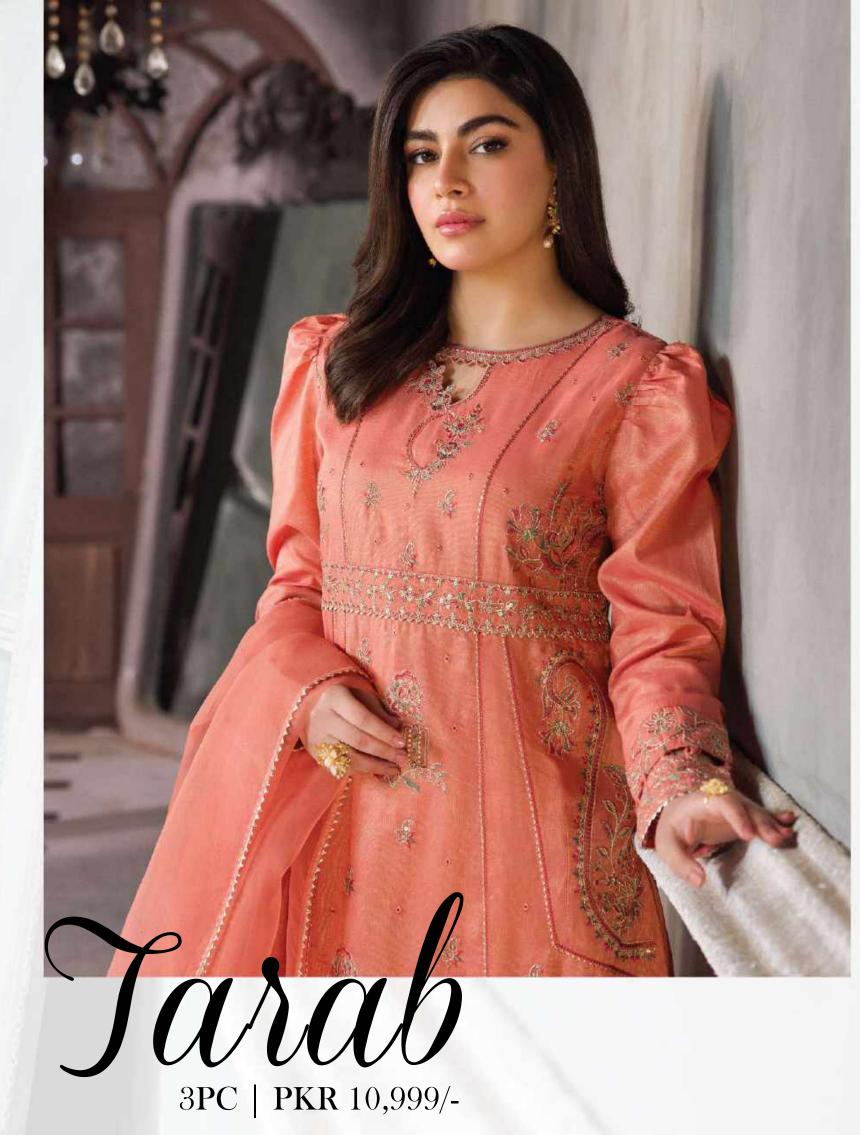

3PC | PKR 15, 990/-

# Zephyr Summer Edit '24

Enter the world of elegance into our "Zephyr" line, boasting meticulously crafted ensembles from luxurious fabrics, adorned with intricate embroidery and sequin work. Embrace sophistication with stunning ensembles, blending delicate tassels, contemporary flair and timeless allure. Effortlessly enhance your style, promising grace and refinement for any event.