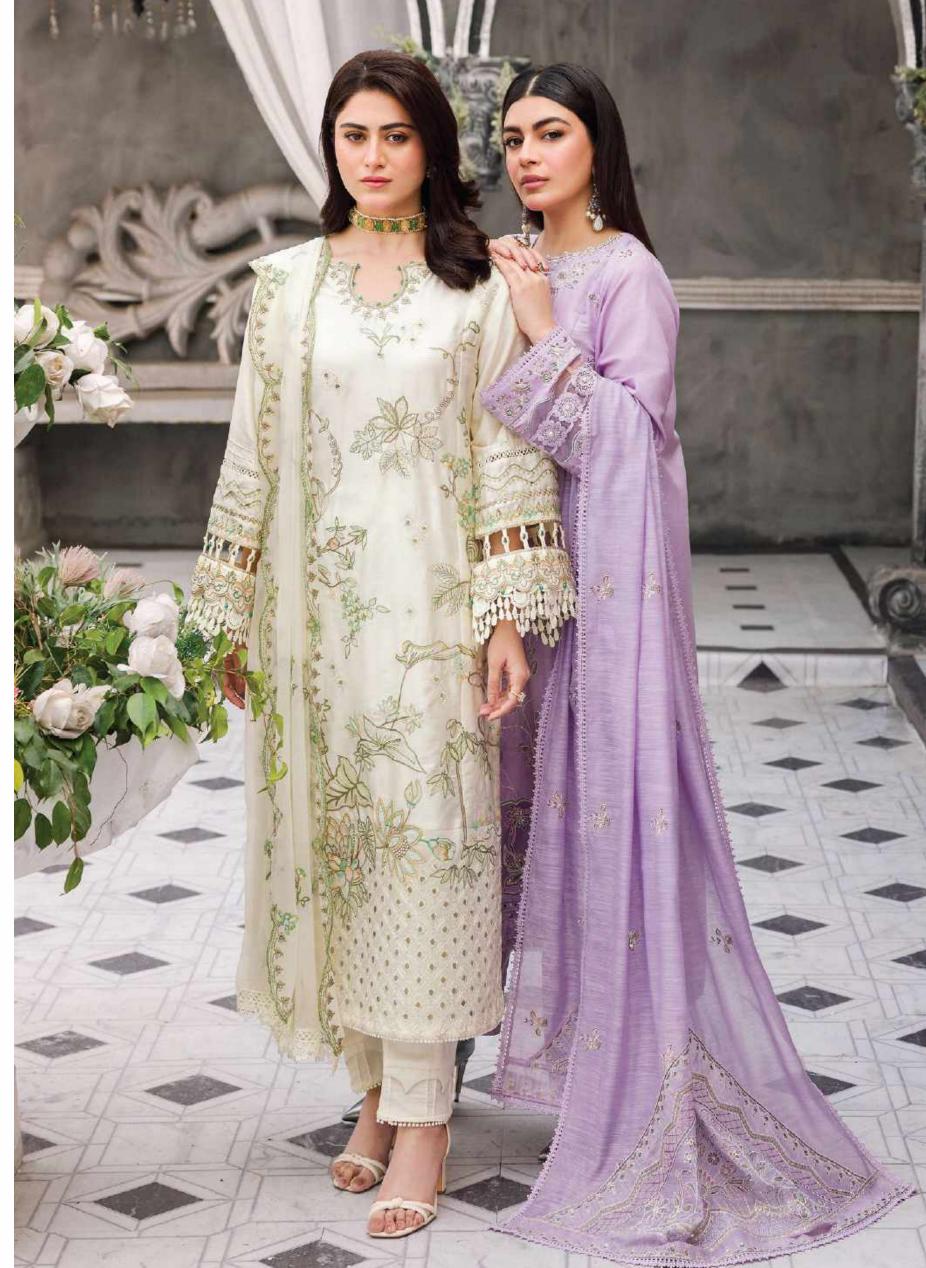

3PC | PKR 15, 990/-

# Zephyr Summer Edit '24

Enter the world of elegance into our "Zephyr" line, boasting meticulously crafted ensembles from luxurious fabrics, adorned with intricate embroidery and sequin work. Embrace sophistication with stunning ensembles, blending delicate tassels, contemporary flair and timeless allure. Effortlessly enhance your style, promising grace and refinement for any event.