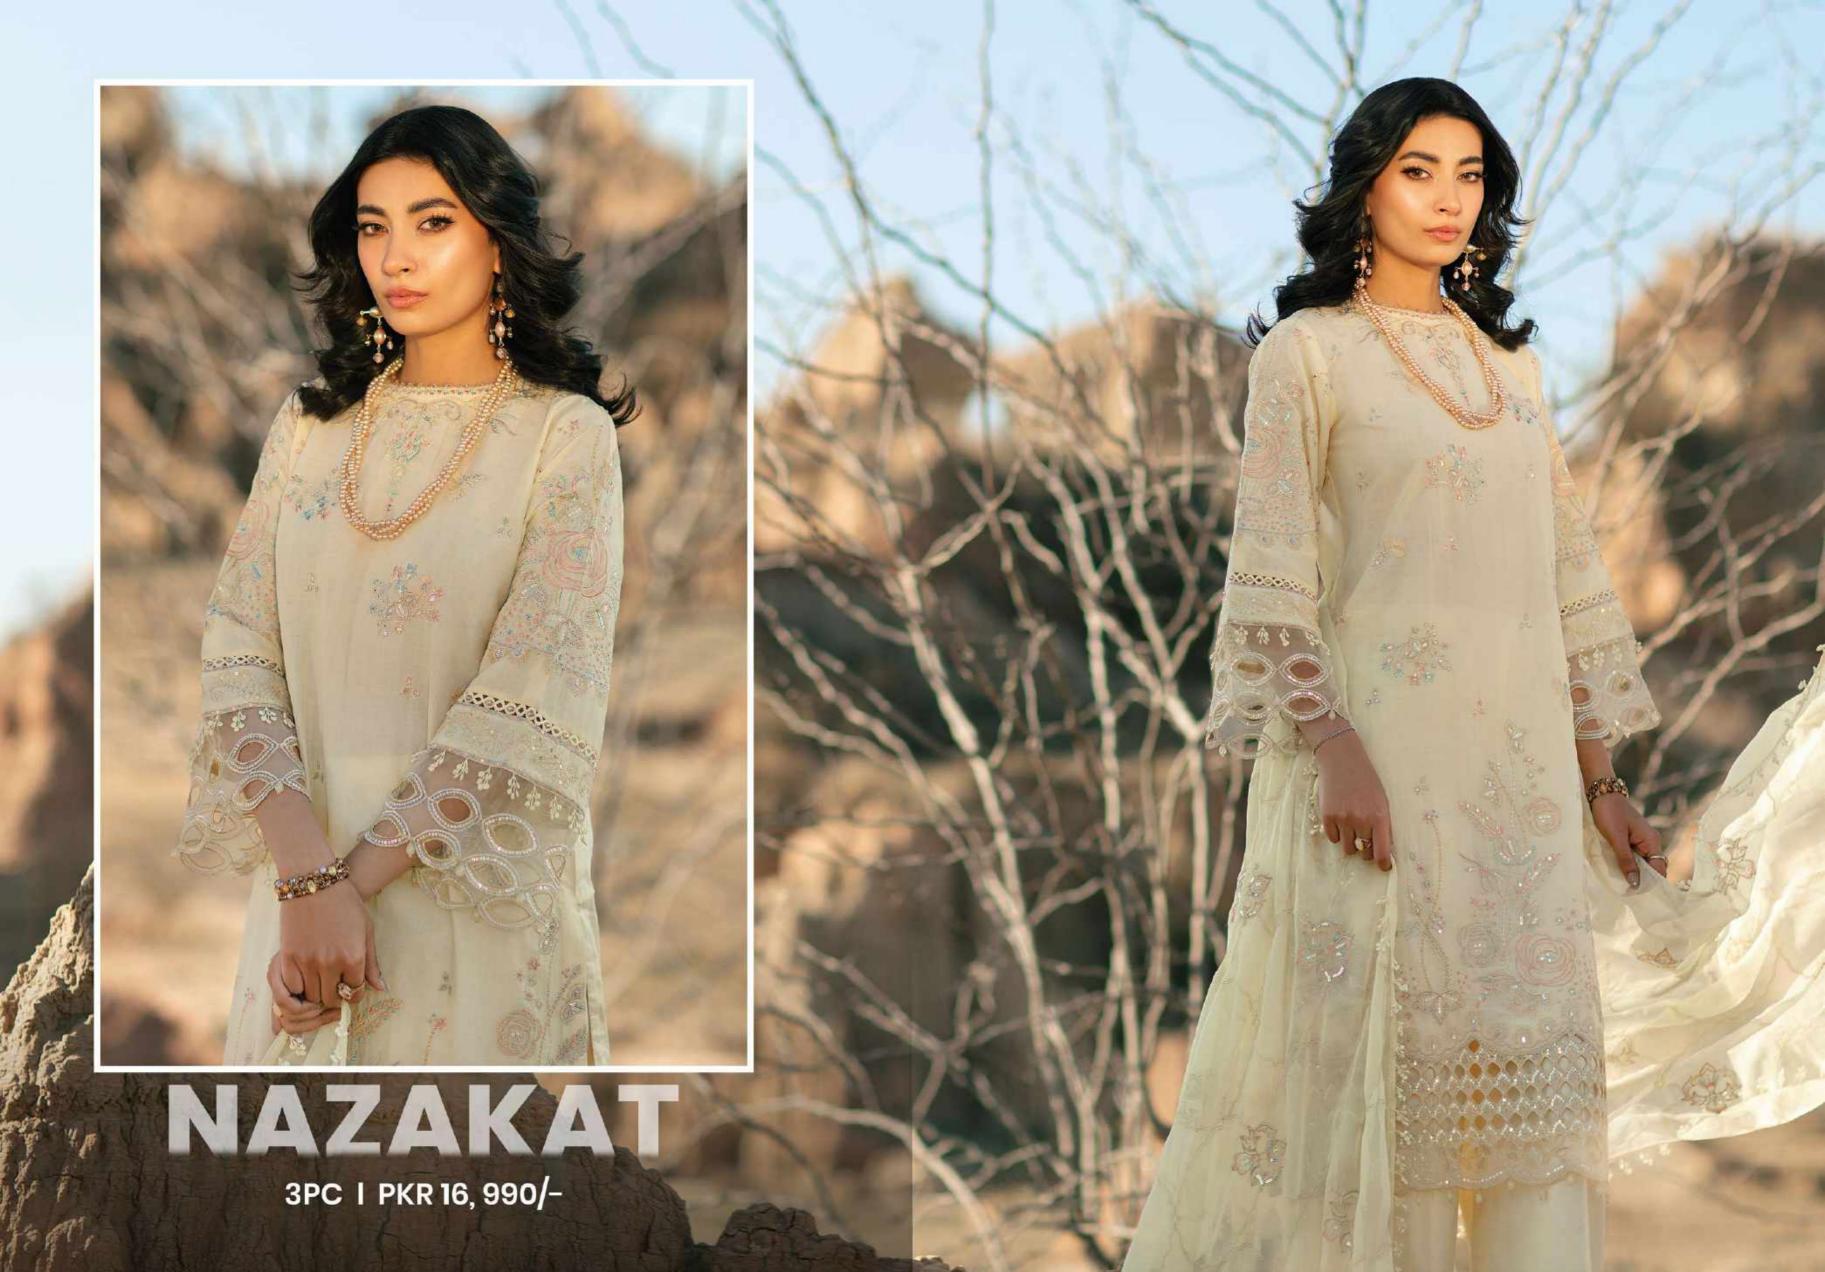

3PC | PKR 15, 990/-

# Zephyr Summer Edit '24

Enter the world of elegance into our "Zephyr" line, boasting meticulously crafted ensembles from luxurious fabrics, adorned with intricate embroidery and sequin work. Embrace sophistication with stunning ensembles, blending delicate tassels, contemporary flair and timeless allure. Effortlessly enhance your style, promising grace and refinement for any event.