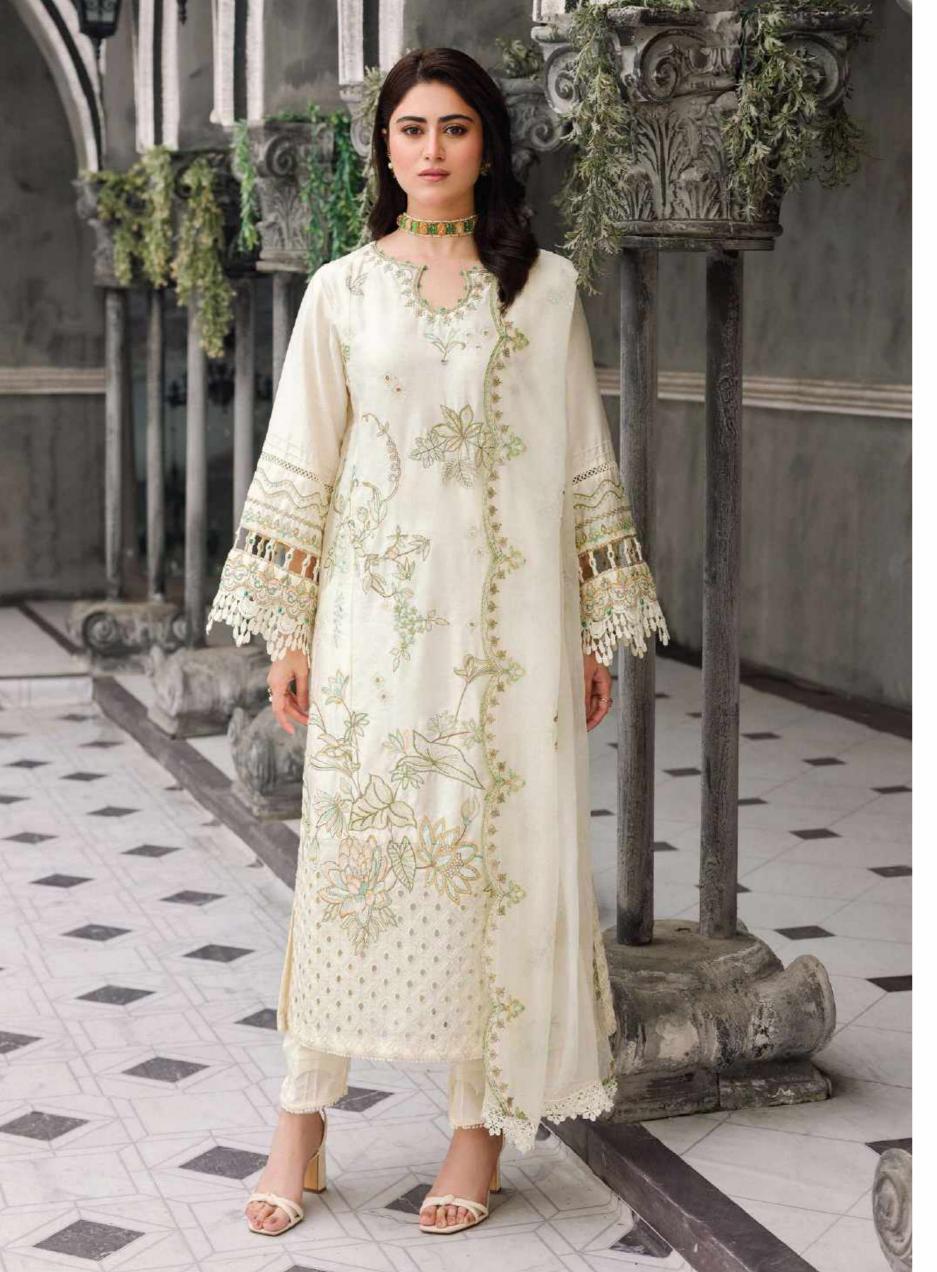

3PC | PKR 15, 990/-

# Zephyr Summer Edit '24

Enter the world of elegance into our "Zephyr" line, boasting meticulously crafted ensembles from luxurious fabrics, adorned with intricate embroidery and sequin work. Embrace sophistication with stunning ensembles, blending delicate tassels, contemporary flair and timeless allure. Effortlessly enhance your style, promising grace and refinement for any event.