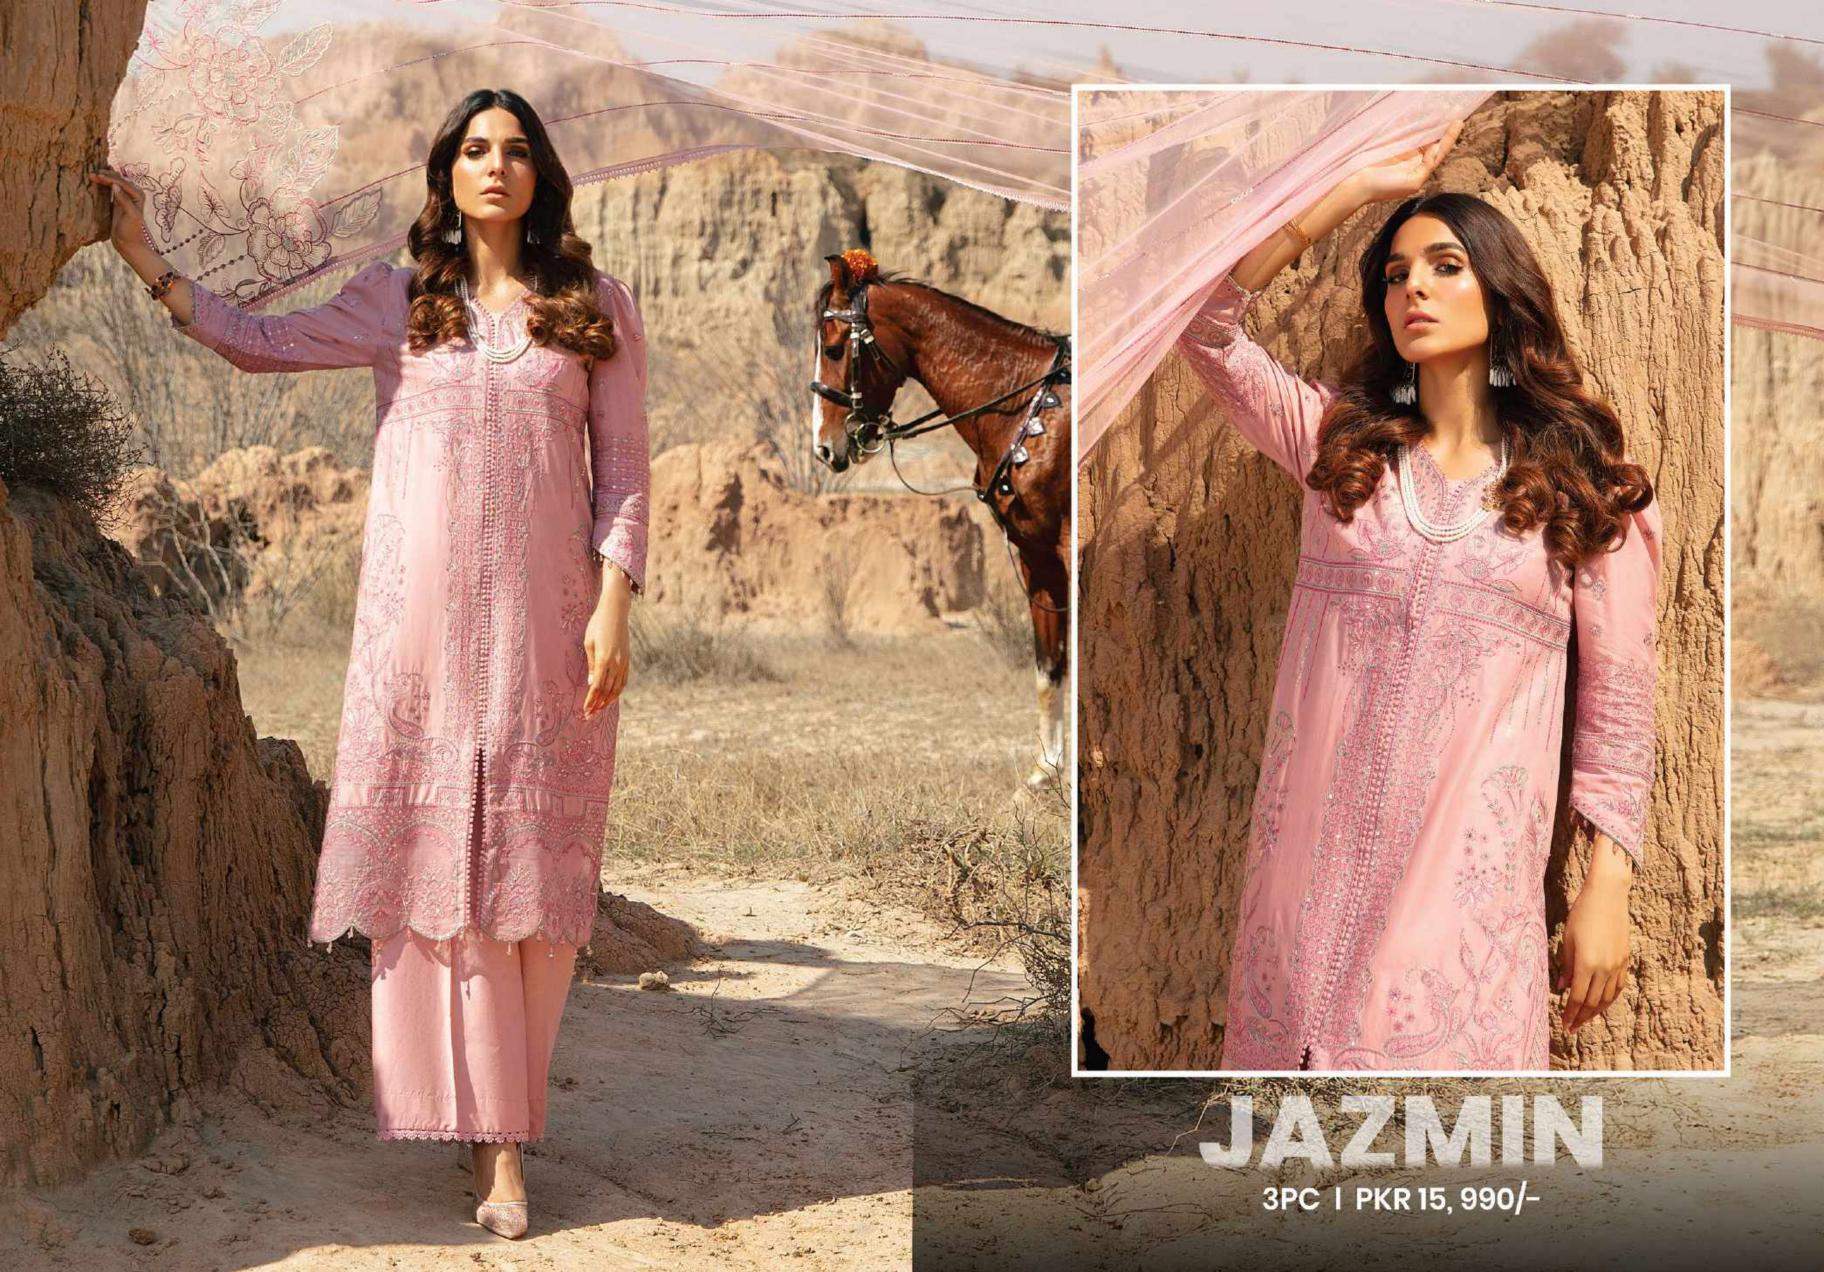

3PC | PKR 15, 990/-

# Zephyr Summer Edit '24

Enter the world of elegance into our "Zephyr" line, boasting meticulously crafted ensembles from luxurious fabrics, adorned with intricate embroidery and sequin work. Embrace sophistication with stunning ensembles, blending delicate tassels, contemporary flair and timeless allure. Effortlessly enhance your style, promising grace and refinement for any event.