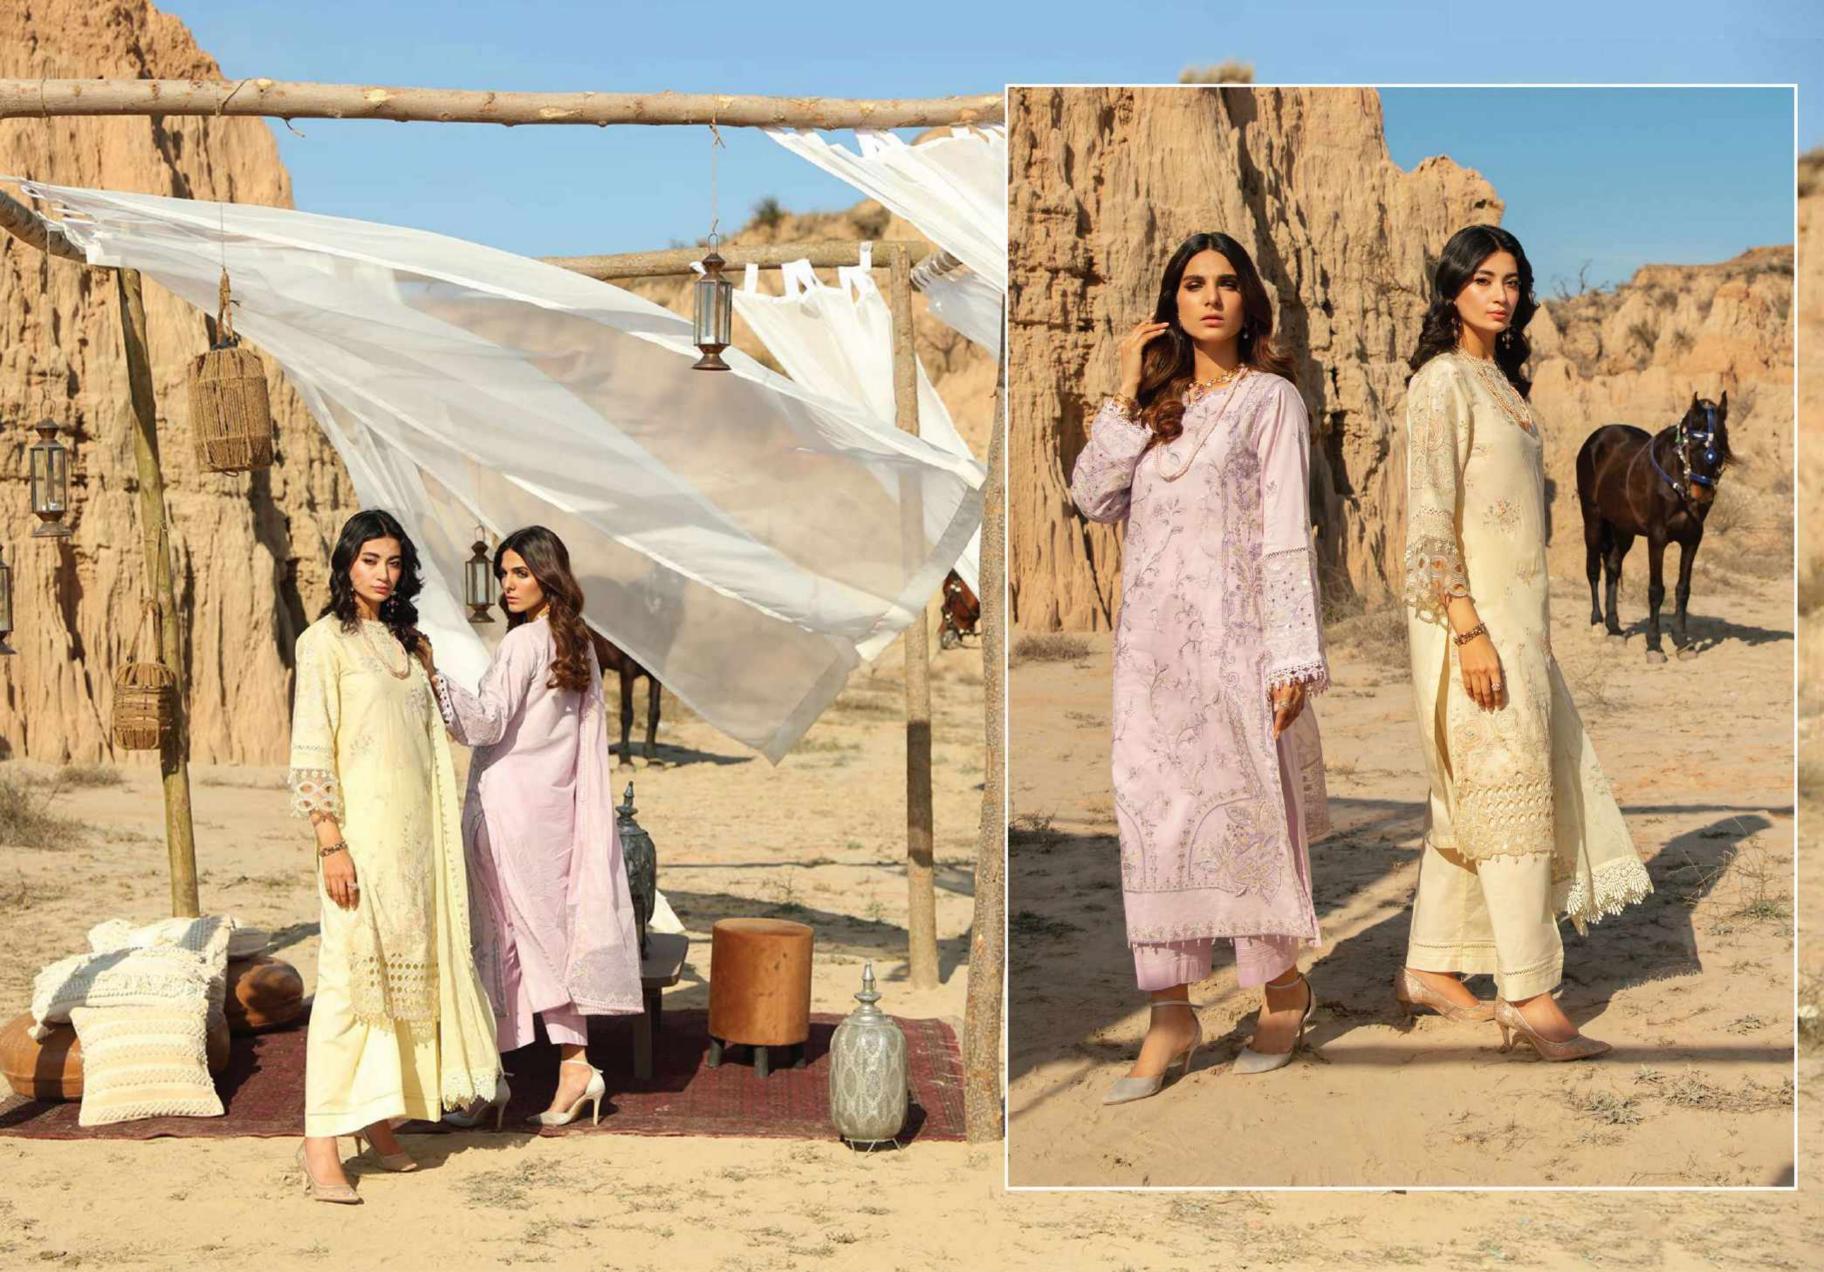

# Zephyr Summer Edit '24

Enter the world of elegance into our "Zephyr" line, boasting meticulously crafted ensembles from luxurious fabrics, adorned with intricate embroidery and sequin work. Embrace sophistication with stunning ensembles, blending delicate tassels, contemporary flair and timeless allure. Effortlessly enhance your style, promising grace and refinement for any event.