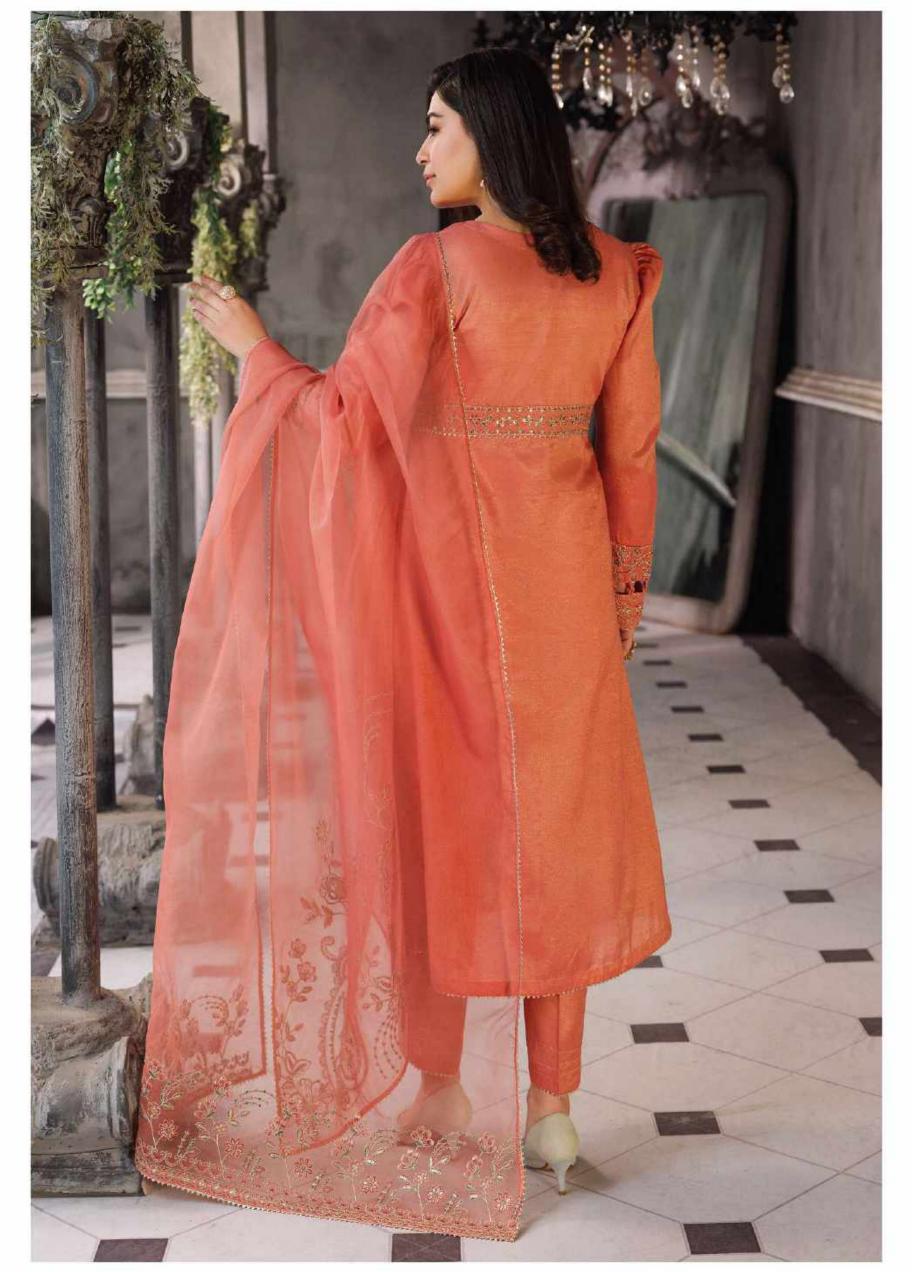

3PC | PKR 15, 990/-

# Zephyr Summer Edit '24

Enter the world of elegance into our "Zephyr" line, boasting meticulously crafted ensembles from luxurious fabrics, adorned with intricate embroidery and sequin work. Embrace sophistication with stunning ensembles, blending delicate tassels, contemporary flair and timeless allure. Effortlessly enhance your style, promising grace and refinement for any event.