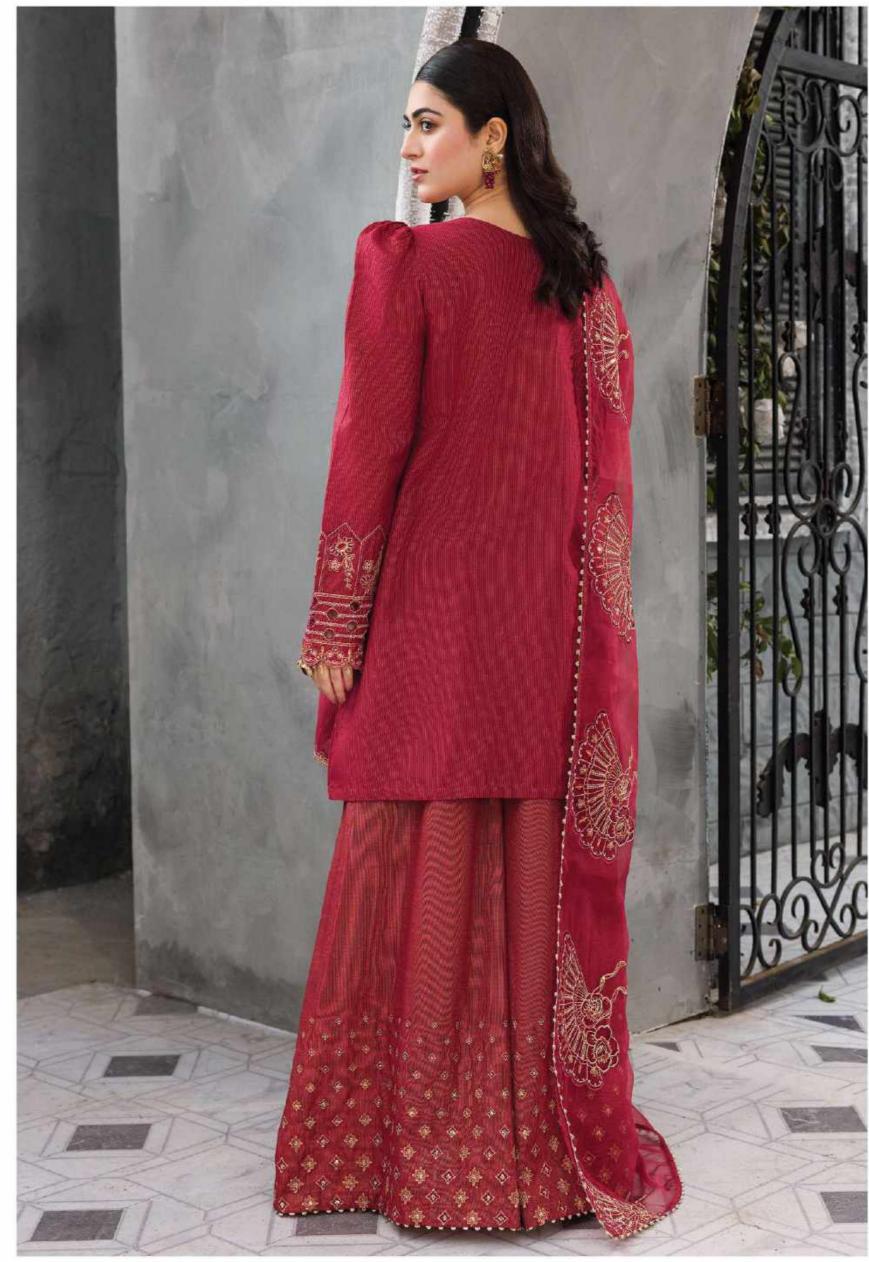

3PC | PKR 15, 990/-

# Zephyr Summer Edit '24

Enter the world of elegance into our "Zephyr" line, boasting meticulously crafted ensembles from luxurious fabrics, adorned with intricate embroidery and sequin work. Embrace sophistication with stunning ensembles, blending delicate tassels, contemporary flair and timeless allure. Effortlessly enhance your style, promising grace and refinement for any event.