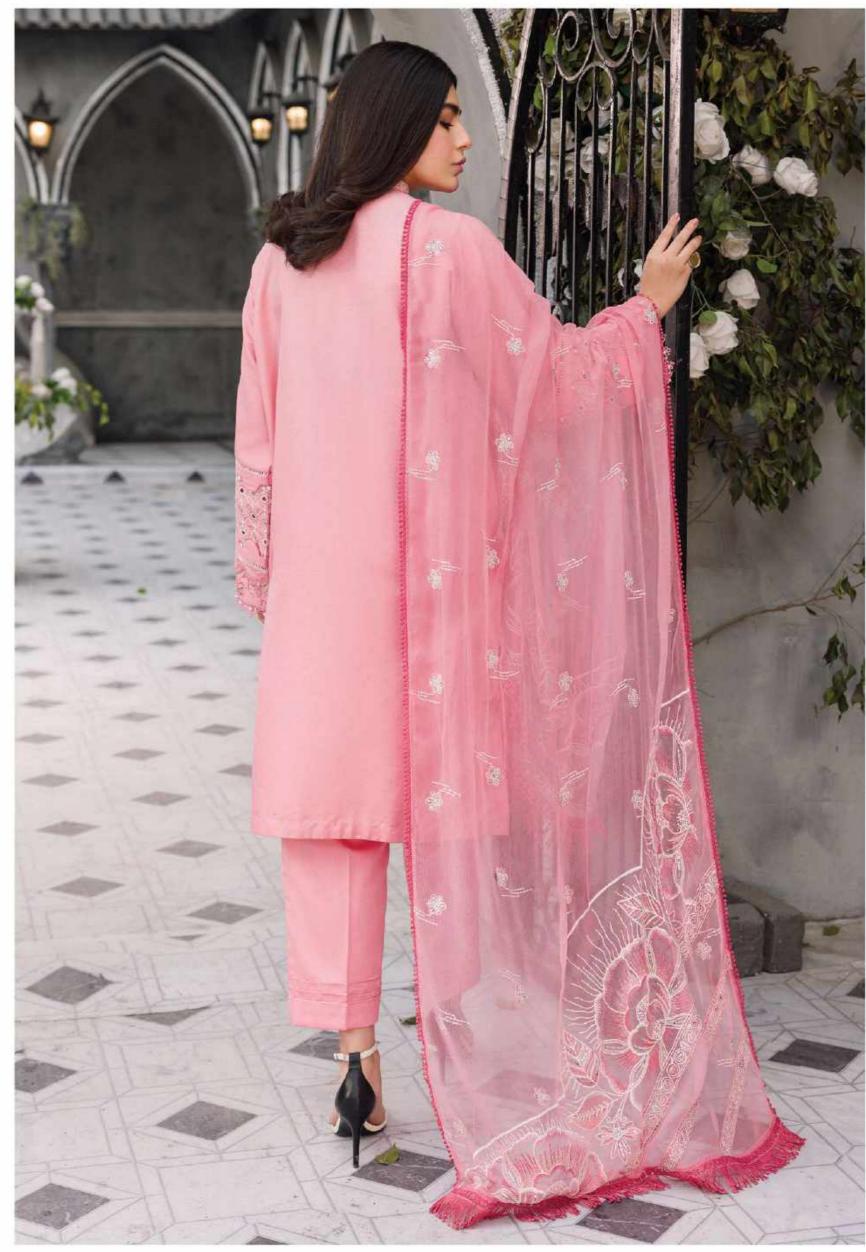

3PC | PKR 15, 990/-

# Zephyr Summer Edit '24

Enter the world of elegance into our "Zephyr" line, boasting meticulously crafted ensembles from luxurious fabrics, adorned with intricate embroidery and sequin work. Embrace sophistication with stunning ensembles, blending delicate tassels, contemporary flair and timeless allure. Effortlessly enhance your style, promising grace and refinement for any event.