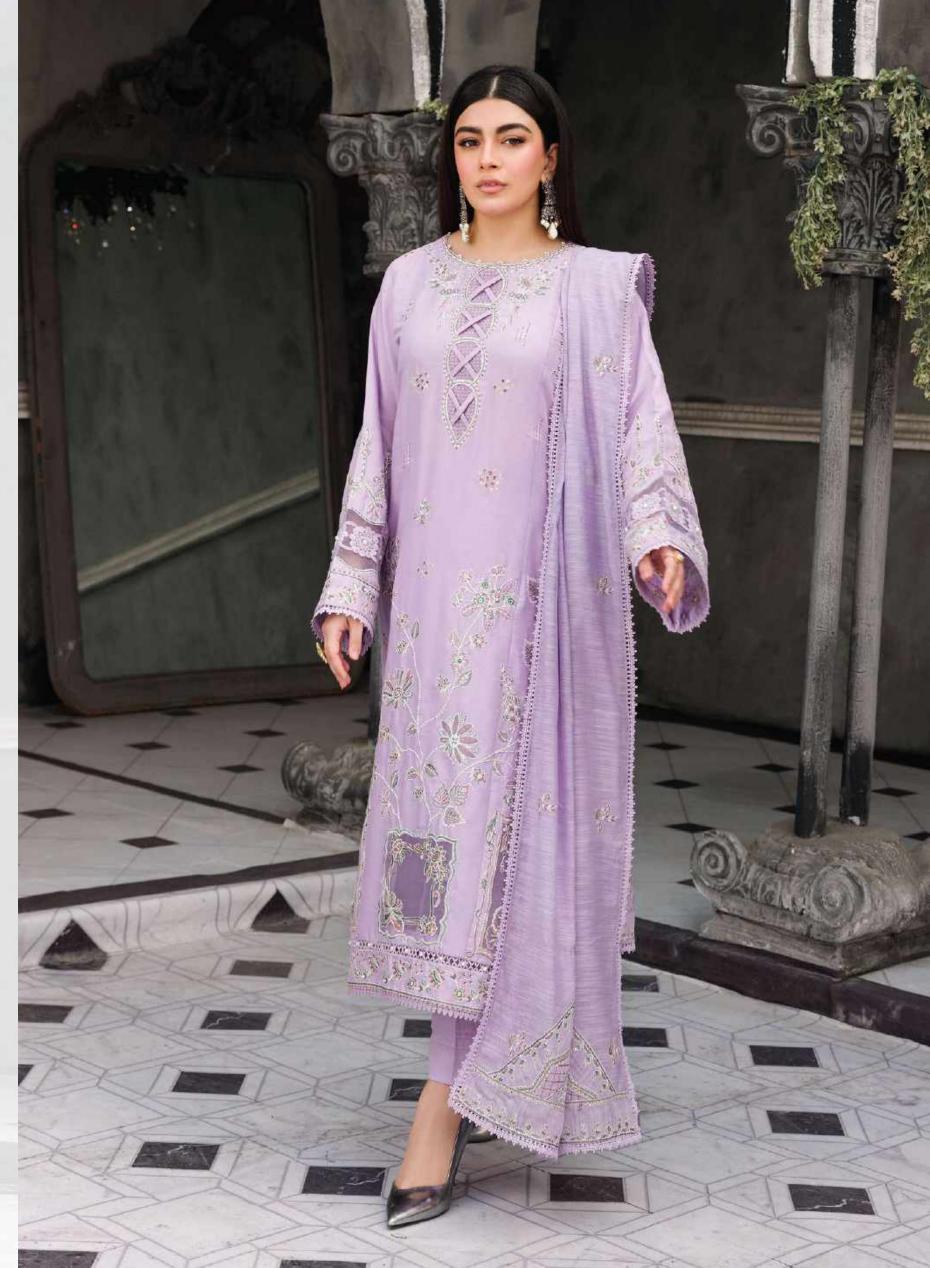

3PC | PKR 15, 990/-

# Zephyr Summer Edit '24

Enter the world of elegance into our "Zephyr" line, boasting meticulously crafted ensembles from luxurious fabrics, adorned with intricate embroidery and sequin work. Embrace sophistication with stunning ensembles, blending delicate tassels, contemporary flair and timeless allure. Effortlessly enhance your style, promising grace and refinement for any event.