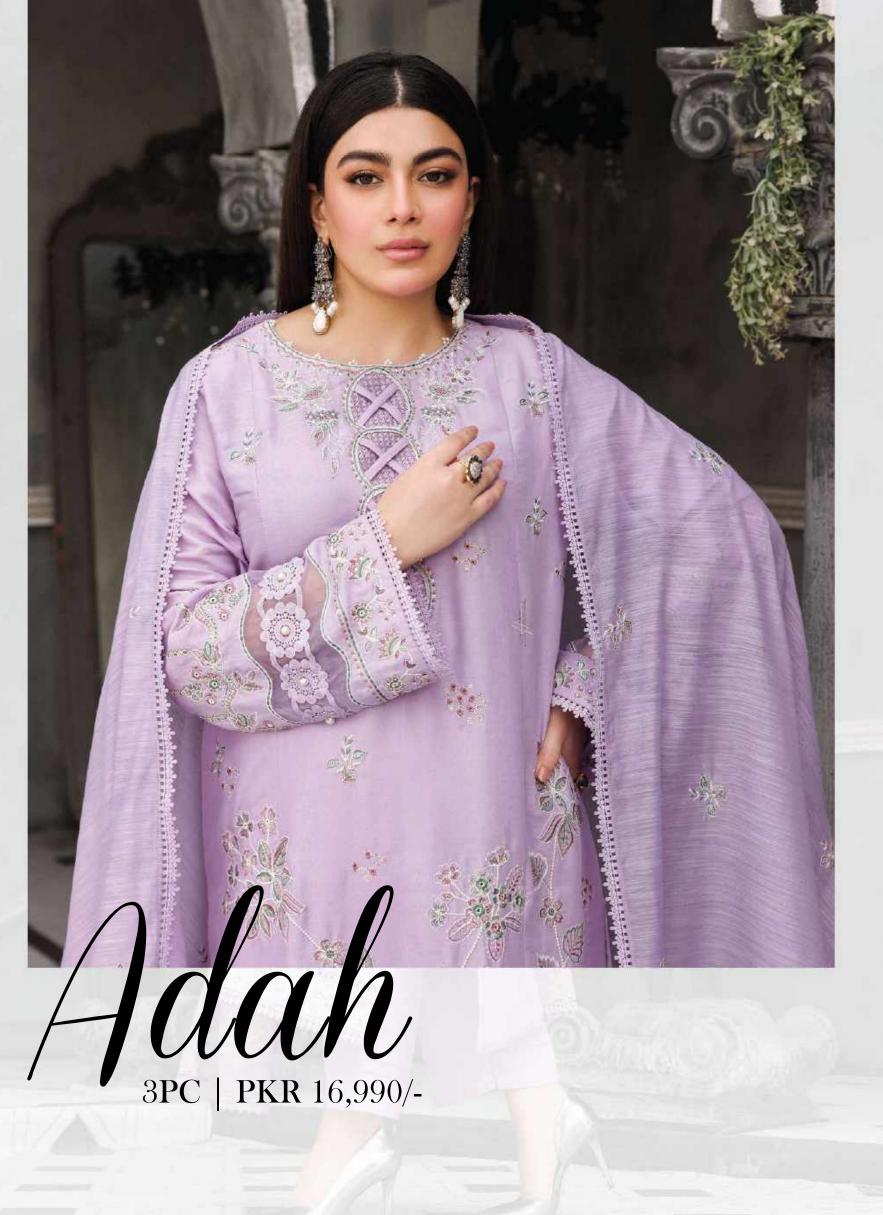

3PC | PKR 15, 990/-

# Zephyr Summer Edit '24

Enter the world of elegance into our "Zephyr" line, boasting meticulously crafted ensembles from luxurious fabrics, adorned with intricate embroidery and sequin work. Embrace sophistication with stunning ensembles, blending delicate tassels, contemporary flair and timeless allure. Effortlessly enhance your style, promising grace and refinement for any event.