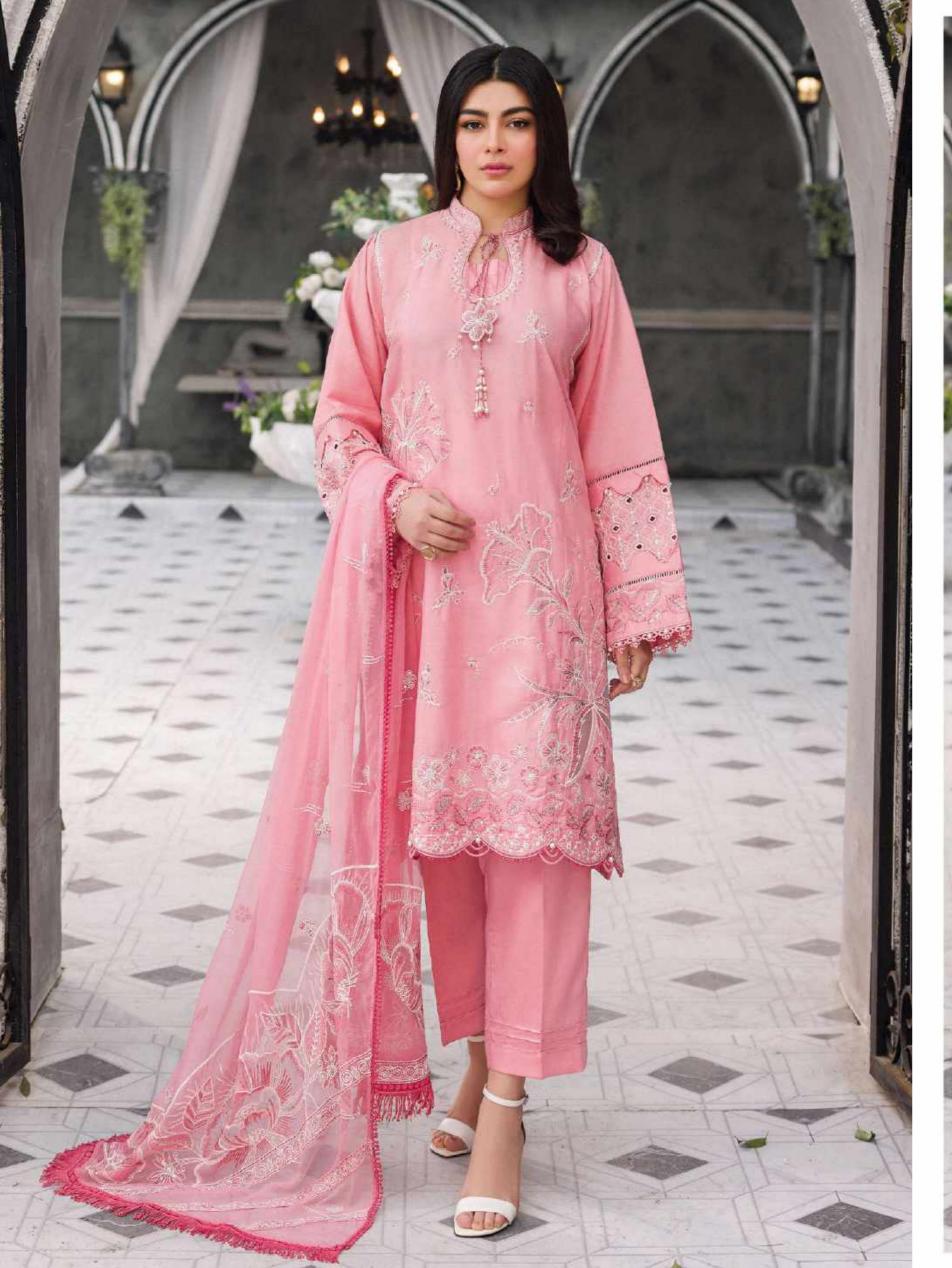

3PC | PKR 15, 990/-

# Zephyr Summer Edit '24

Enter the world of elegance into our "Zephyr" line, boasting meticulously crafted ensembles from luxurious fabrics, adorned with intricate embroidery and sequin work. Embrace sophistication with stunning ensembles, blending delicate tassels, contemporary flair and timeless allure. Effortlessly enhance your style, promising grace and refinement for any event.