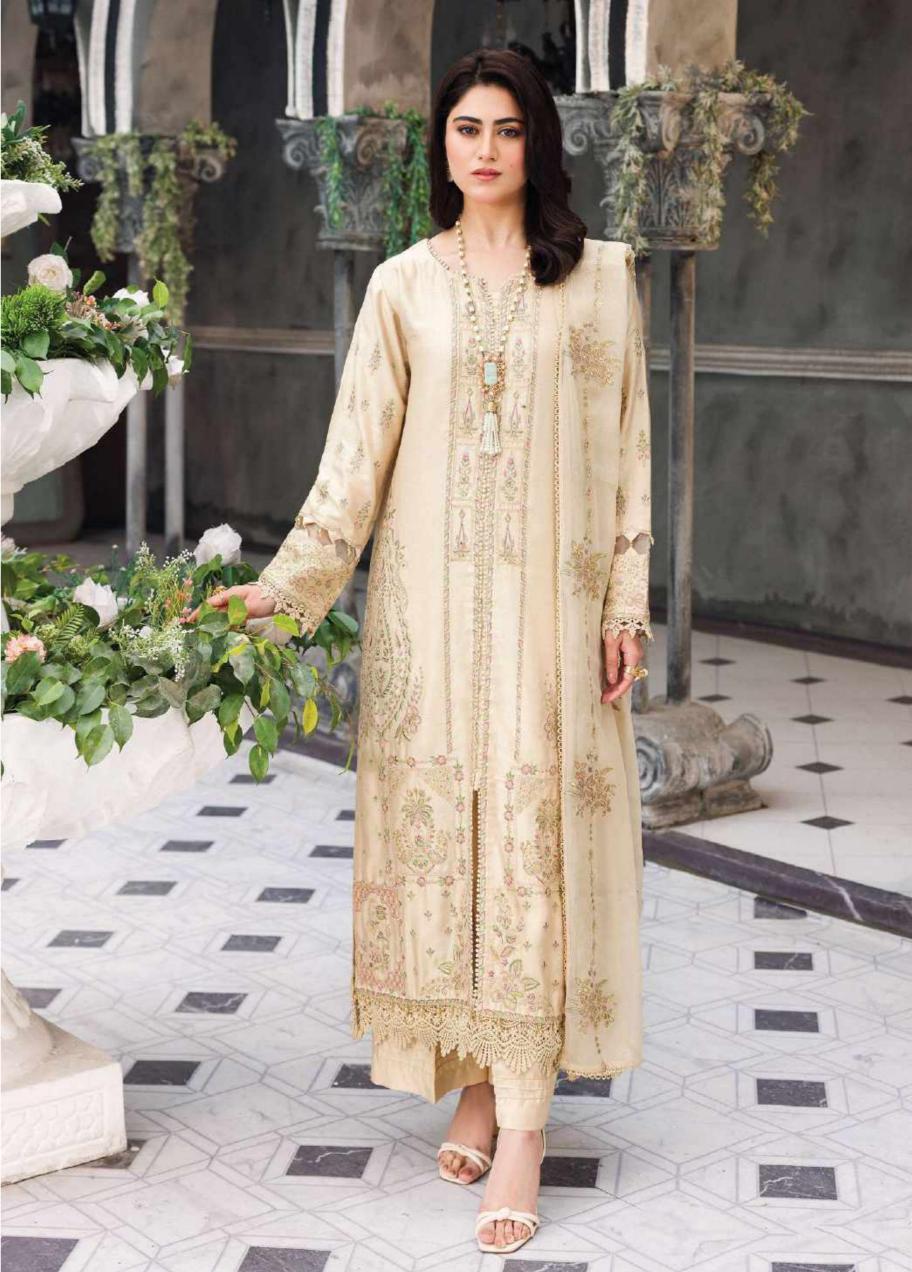

3PC | PKR 15, 990/-

# Zephyr Summer Edit '24

Enter the world of elegance into our "Zephyr" line, boasting meticulously crafted ensembles from luxurious fabrics, adorned with intricate embroidery and sequin work. Embrace sophistication with stunning ensembles, blending delicate tassels, contemporary flair and timeless allure. Effortlessly enhance your style, promising grace and refinement for any event.