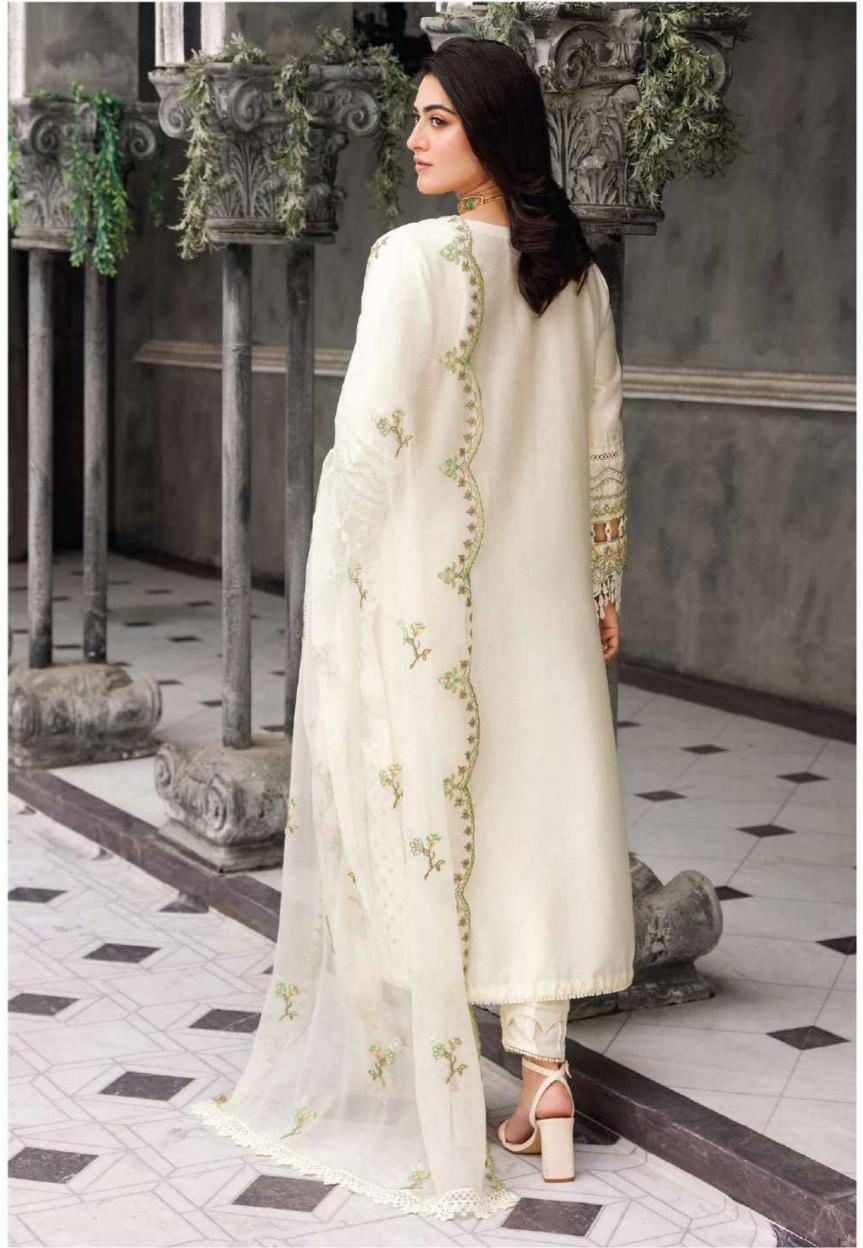

3PC | PKR 15, 990/-

# Zephyr Summer Edit '24

Enter the world of elegance into our "Zephyr" line, boasting meticulously crafted ensembles from luxurious fabrics, adorned with intricate embroidery and sequin work. Embrace sophistication with stunning ensembles, blending delicate tassels, contemporary flair and timeless allure. Effortlessly enhance your style, promising grace and refinement for any event.