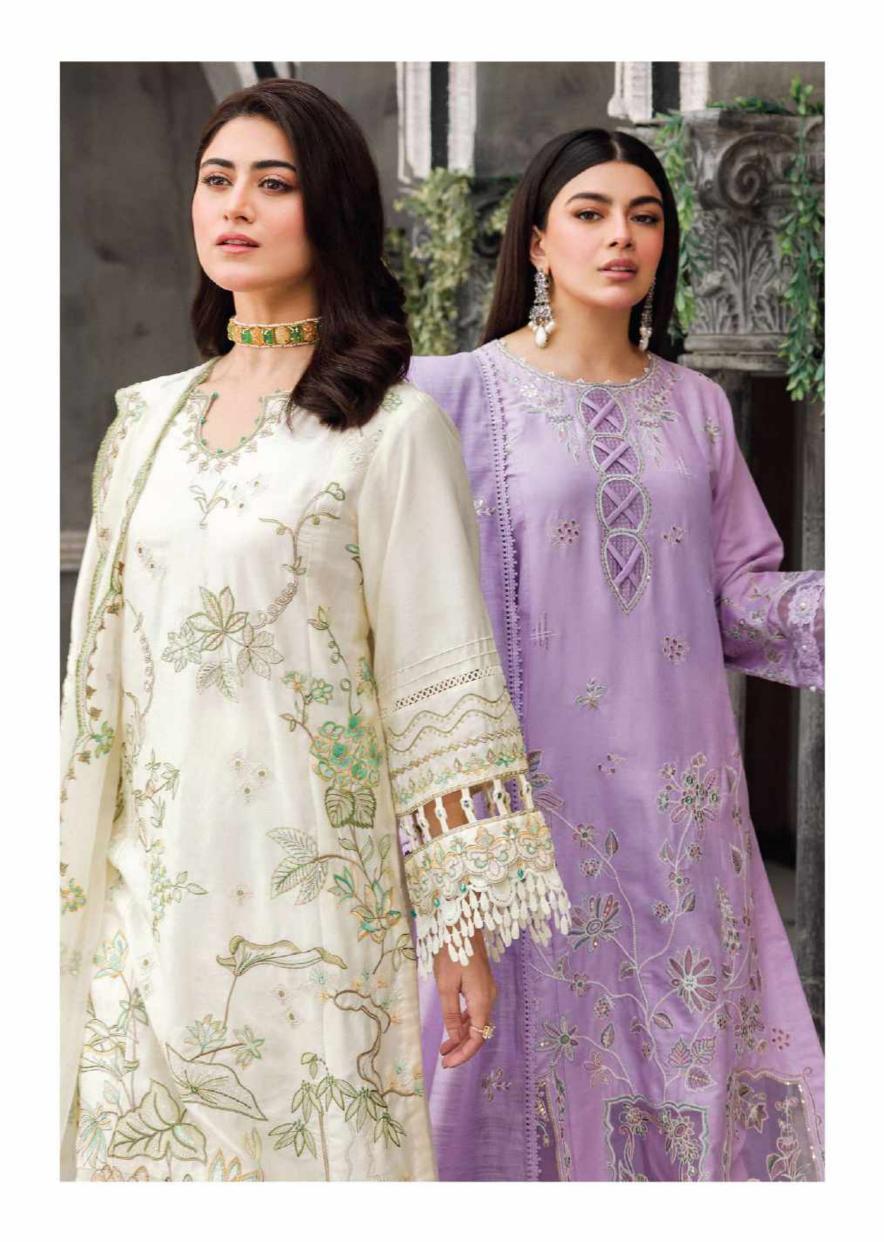

3PC | PKR 15, 990/-

# Zephyr Summer Edit '24

Enter the world of elegance into our "Zephyr" line, boasting meticulously crafted ensembles from luxurious fabrics, adorned with intricate embroidery and sequin work. Embrace sophistication with stunning ensembles, blending delicate tassels, contemporary flair and timeless allure. Effortlessly enhance your style, promising grace and refinement for any event.