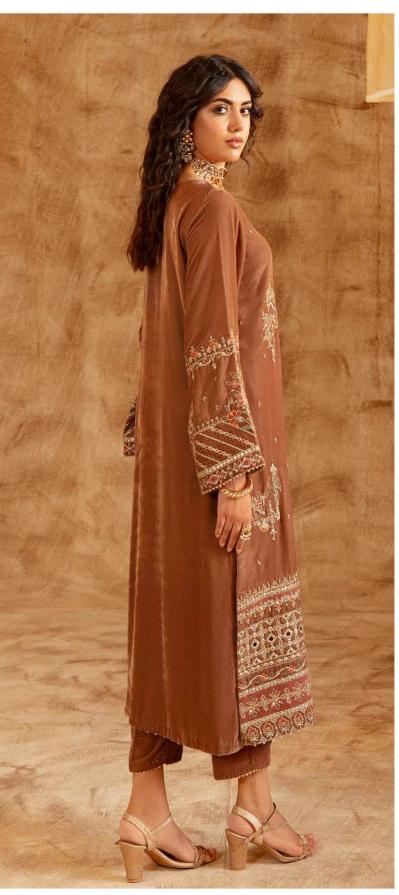

Gharara

2 PC READY TO WEAR
Color: Camel Brown
Shirt Fabric: Velvet
Trouser Fabric: Velvet
Cutline: Long Shirt with
Straight Pants

Deeba Rs.21,990 **2 PC** READY TO WEAR

Color: Zinc

Shirt Fabric: Velvet
Culottes Fabric: Velvet
Cutline: Straight Shirt