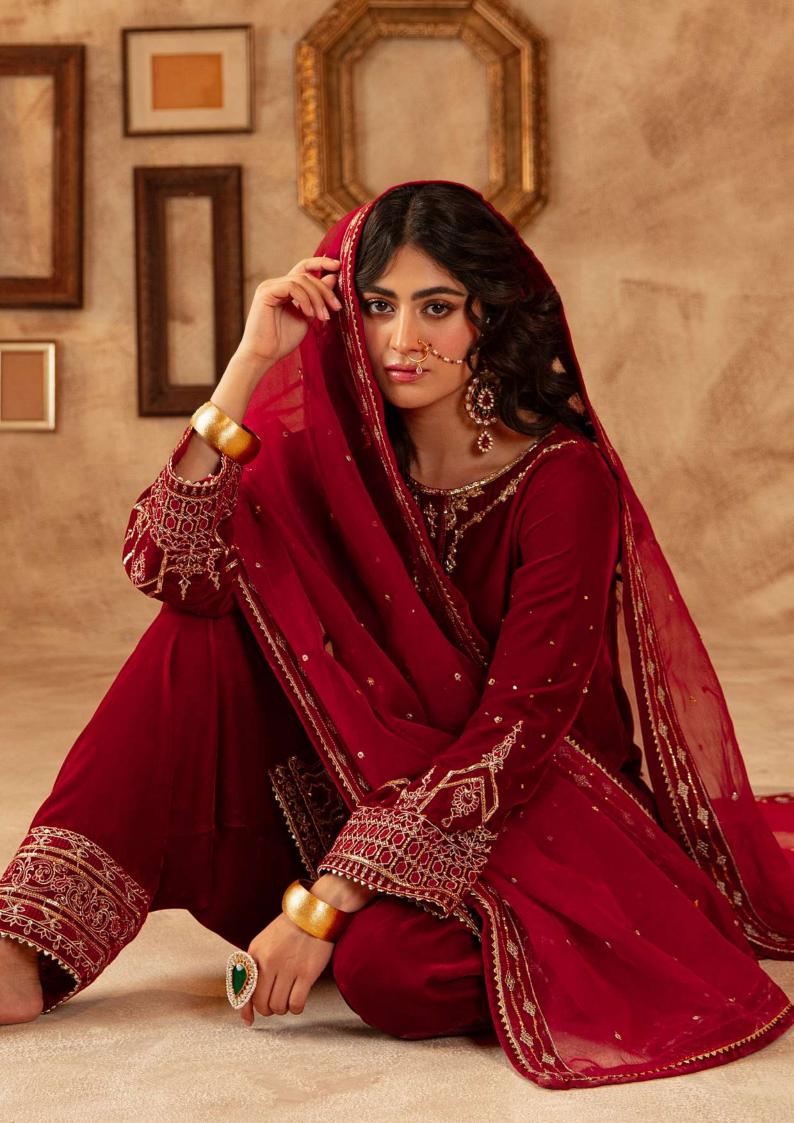

Zavian Rs.27,990 3 PC READY TO WEAR
Color: Reddish Maroon
Shirt Fabric: Velvet
Shalwar Fabric: Velvet
Dupatta Fabric: Organza
Cutline: Straight shirt with

Shalwar

3 PC READY TO WEAR
Color: Bluish Green
Choli Fabric: Velvet
Lehanga Fabric: Velvet
Dupatta Fabric: Organza
Cutline: Lehanga & Choli