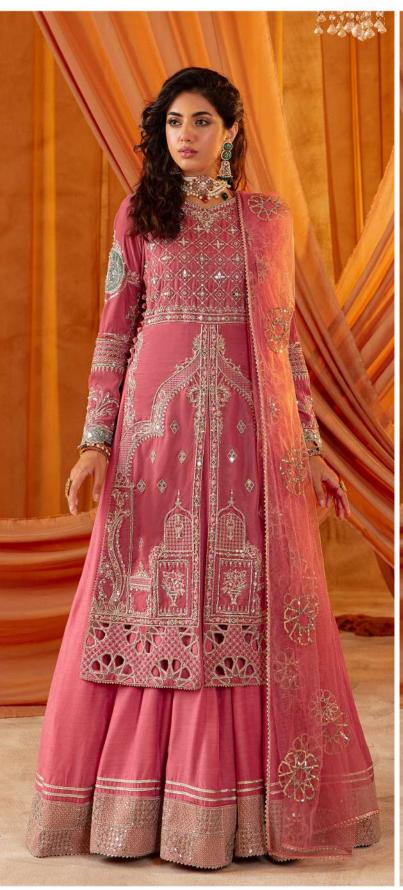

Sharara

**2 PC** READY TO WEAR **Color:** Powder Pink

Frock Fabric: Velvet + Indian

Raw Silk

**Dupatta Fabric:** Net **Cutline:** Long Gown with

Frock

Esra Rs.37,990 3 PC READY TO WEAR
Color: Crimson Pink
Shirt Fabric: Velvet
Gharara Fabric: Net
Dupatta Fabric: Organza
Cutline: Straight shirt with