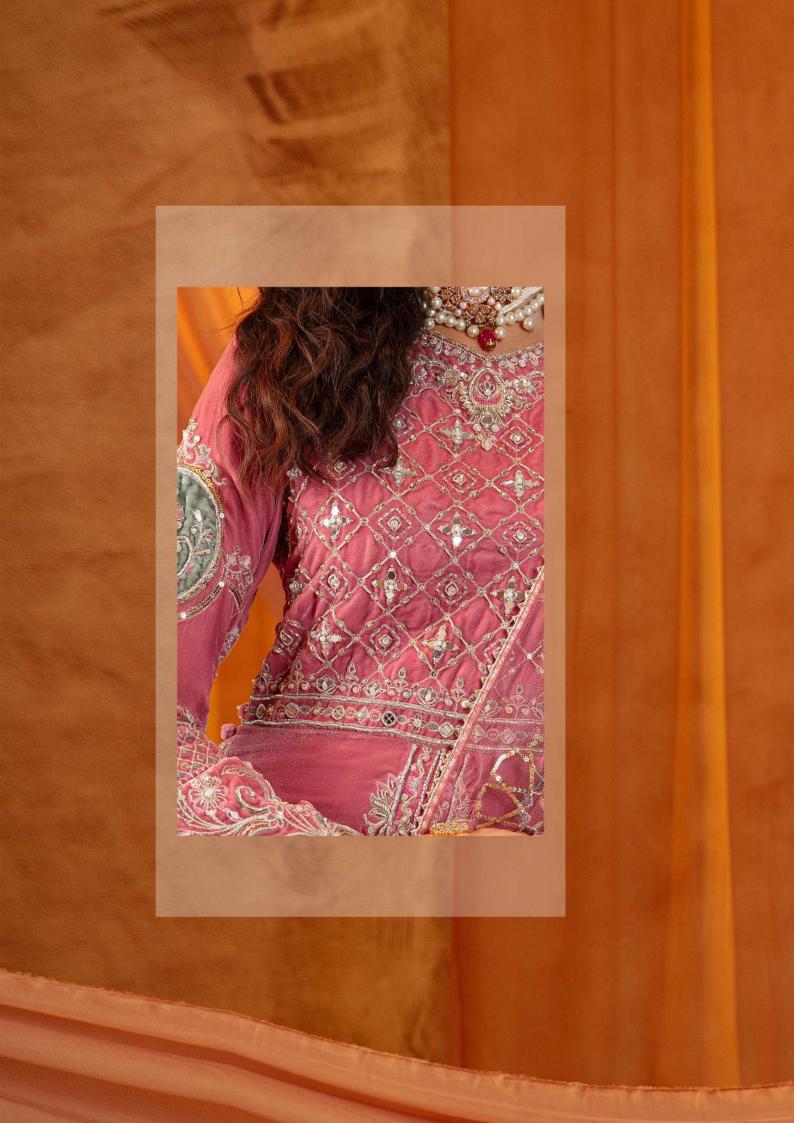

Sharara

**2 PC** READY TO WEAR **Color:** Powder Pink

Frock Fabric: Velvet + Indian

Raw Silk

**Dupatta Fabric:** Net **Cutline:** Long Gown with

Frock

Esra Rs.37,990 3 PC READY TO WEAR
Color: Crimson Pink
Shirt Fabric: Velvet
Gharara Fabric: Net
Dupatta Fabric: Organza
Cutline: Straight shirt with