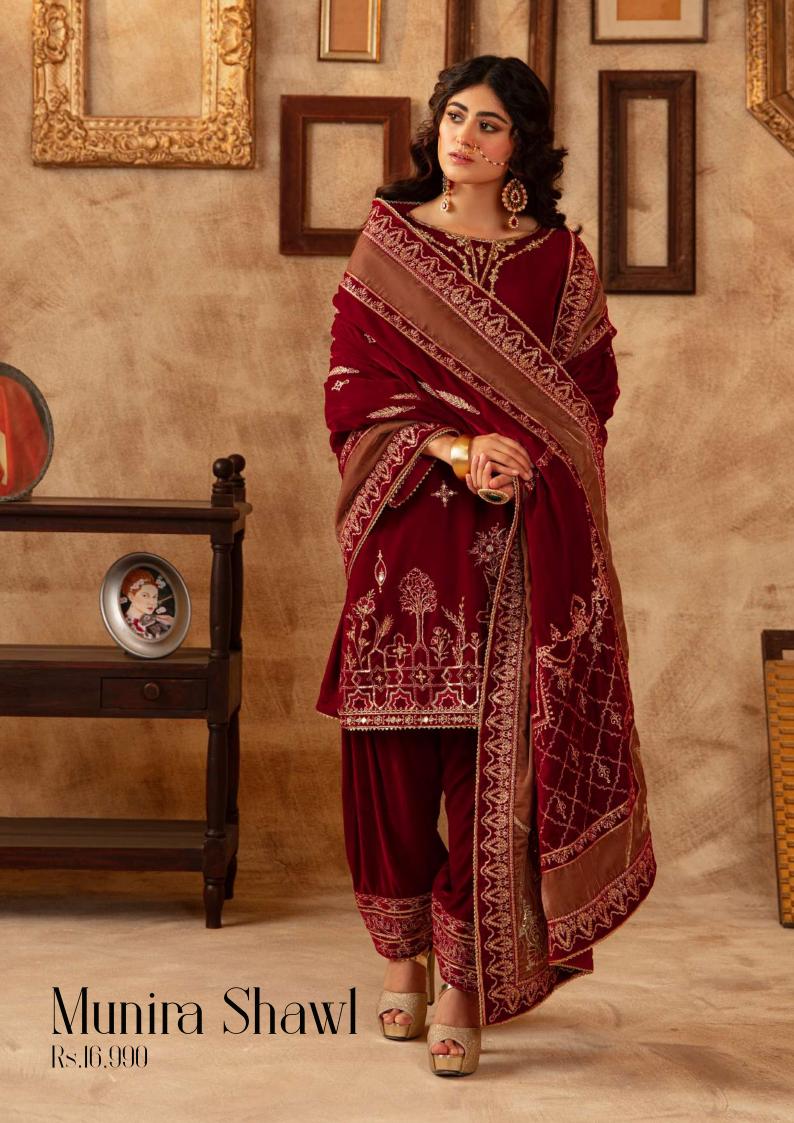

Gharara

2 PC READY TO WEAR
Color: Camel Brown
Shirt Fabric: Velvet
Trouser Fabric: Velvet
Cutline: Long Shirt with
Straight Pants

Deeba Rs.21,990 **2 PC** READY TO WEAR

Color: Zinc

Shirt Fabric: Velvet
Culottes Fabric: Velvet
Cutline: Straight Shirt

with Culottes

Kiara Shawl Rs.7.990