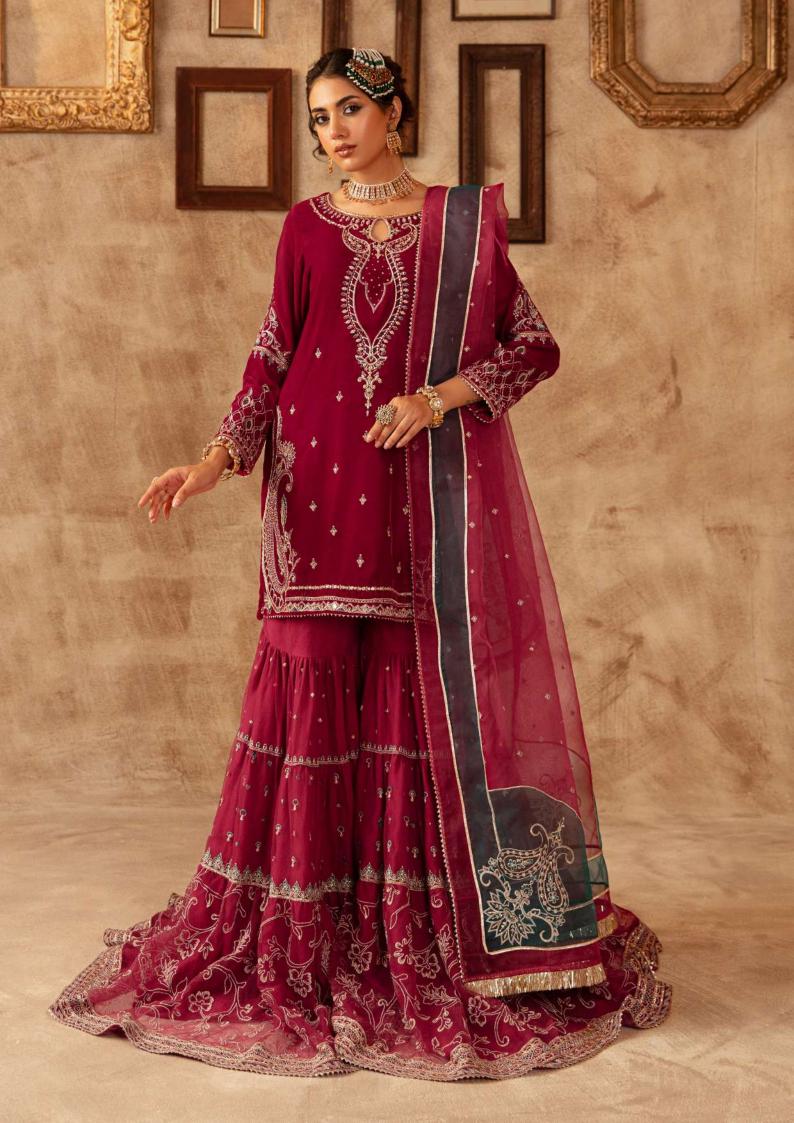

Zavian Rs.27,990 3 PC READY TO WEAR
Color: Reddish Maroon
Shirt Fabric: Velvet
Shalwar Fabric: Velvet
Dupatta Fabric: Organza
Cutline: Straight shirt with

Shalwar

3 PC READY TO WEAR
Color: Bluish Green
Choli Fabric: Velvet
Lehanga Fabric: Velvet
Dupatta Fabric: Organza
Cutline: Lehanga & Choli