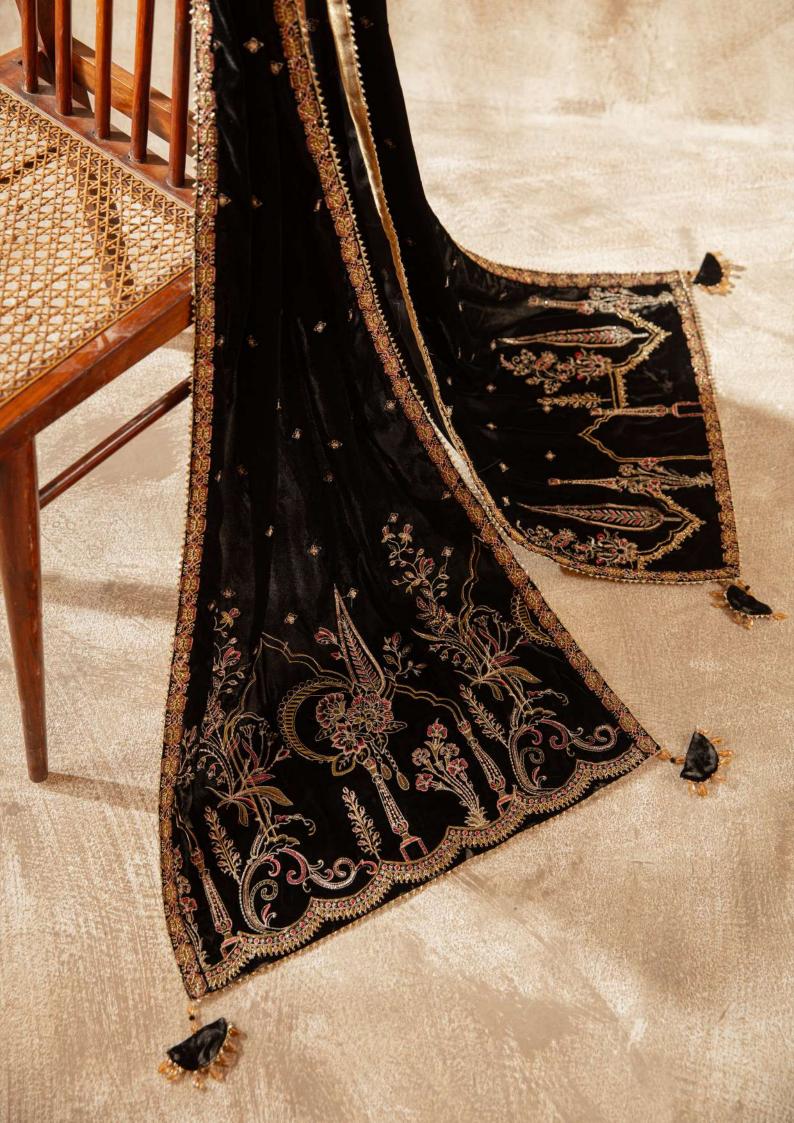

**3 PC** READY TO WEAR **Color:** Mustard

Peplum Fabric: Velvet
Culottes Fabric: Velvet
Belt Fabric: Velvet
Dupatta Fabric: Net
Cutline: Peplum with

Culottes

Zoella Rs.34,990 3 PC READY TO WEAR
Color: Black
Shirt Fabric: Velvet
Sharara Fabric: Velvet
Dupatta Fabric: Net
Cutline: Straight Shirt with