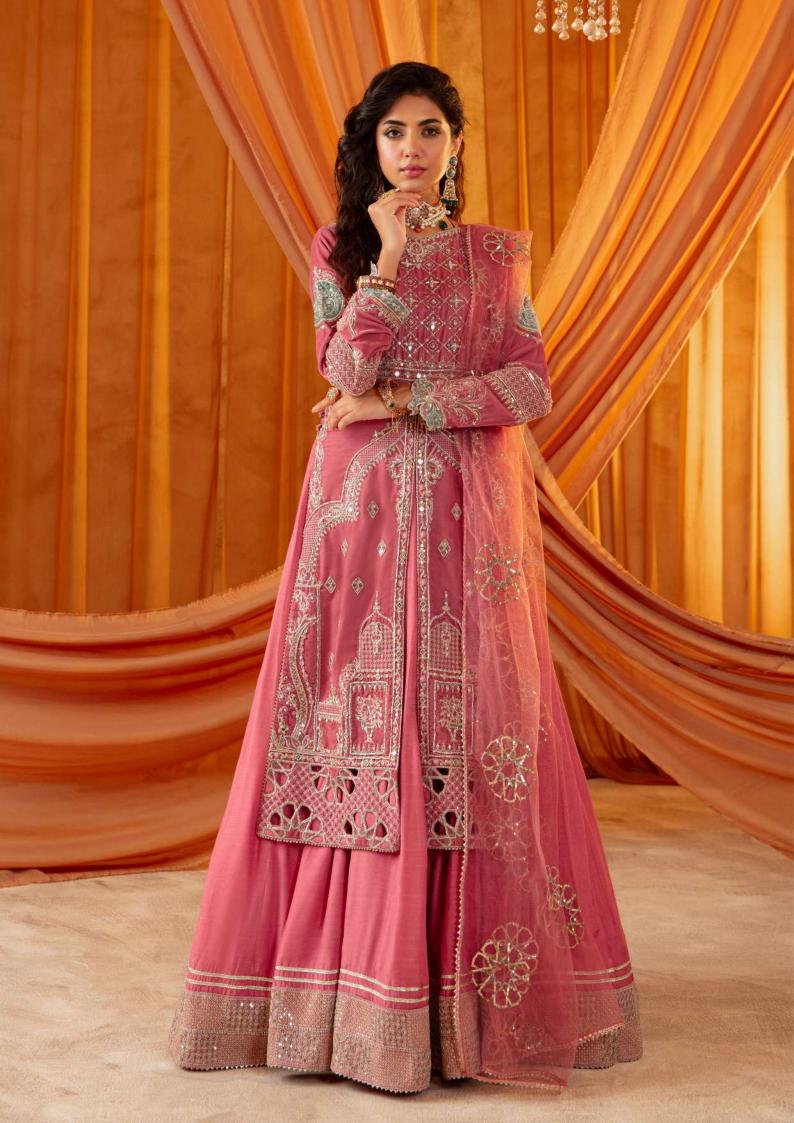

Sharara

**2 PC** READY TO WEAR **Color:** Powder Pink

Frock Fabric: Velvet + Indian

Raw Silk

**Dupatta Fabric:** Net **Cutline:** Long Gown with

Frock

Esra Rs.37,990 3 PC READY TO WEAR
Color: Crimson Pink
Shirt Fabric: Velvet
Gharara Fabric: Net
Dupatta Fabric: Organza
Cutline: Straight shirt with