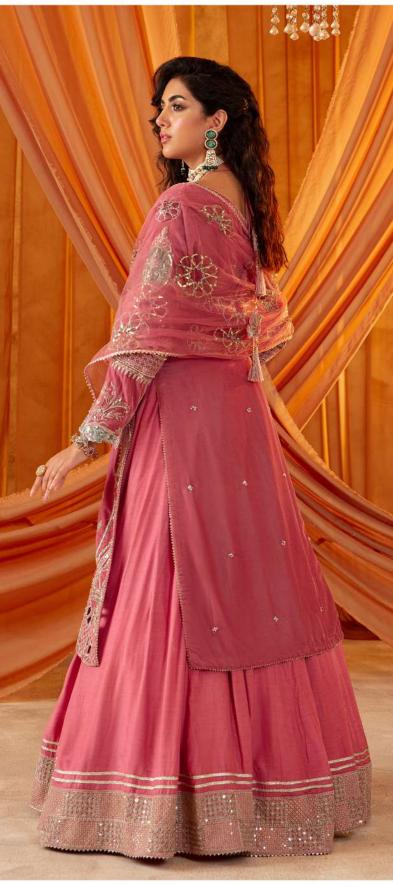

Sharara

**2 PC** READY TO WEAR **Color:** Powder Pink

Frock Fabric: Velvet + Indian

Raw Silk

**Dupatta Fabric:** Net **Cutline:** Long Gown with

Frock

Esra Rs.37,990 3 PC READY TO WEAR
Color: Crimson Pink
Shirt Fabric: Velvet
Gharara Fabric: Net
Dupatta Fabric: Organza
Cutline: Straight shirt with