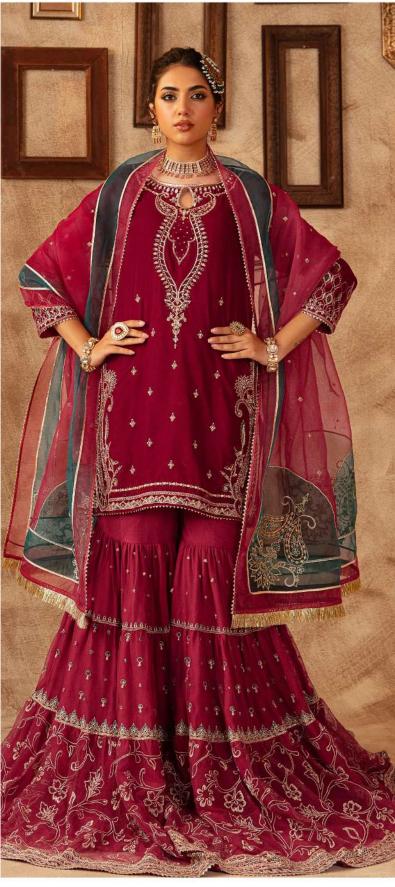

Zavian Rs.27,990 3 PC READY TO WEAR
Color: Reddish Maroon
Shirt Fabric: Velvet
Shalwar Fabric: Velvet
Dupatta Fabric: Organza
Cutline: Straight shirt with

Shalwar

3 PC READY TO WEAR
Color: Bluish Green
Choli Fabric: Velvet
Lehanga Fabric: Velvet
Dupatta Fabric: Organza
Cutline: Lehanga & Choli