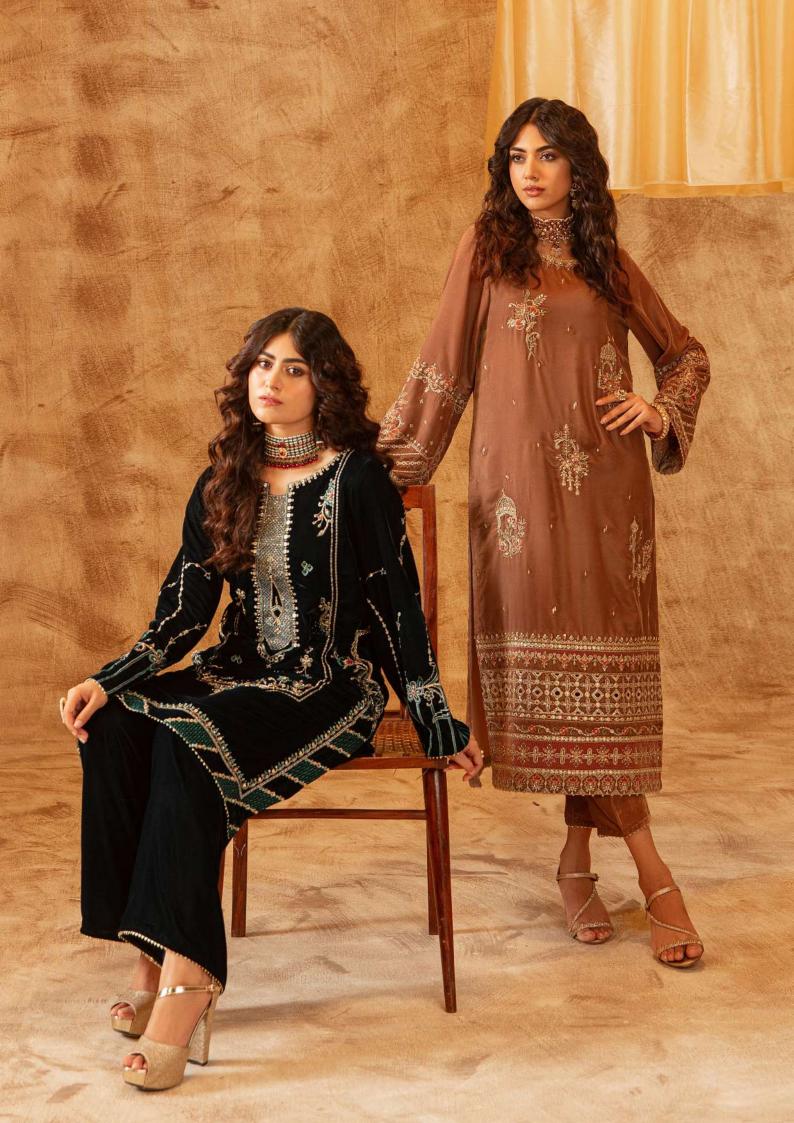

Gharara

2 PC READY TO WEAR
Color: Camel Brown
Shirt Fabric: Velvet
Trouser Fabric: Velvet
Cutline: Long Shirt with
Straight Pants

Deeba Rs.21,990 **2 PC** READY TO WEAR

Color: Zinc

Shirt Fabric: Velvet
Culottes Fabric: Velvet
Cutline: Straight Shirt

with Culottes

Kiara Shawl Rs.7.990