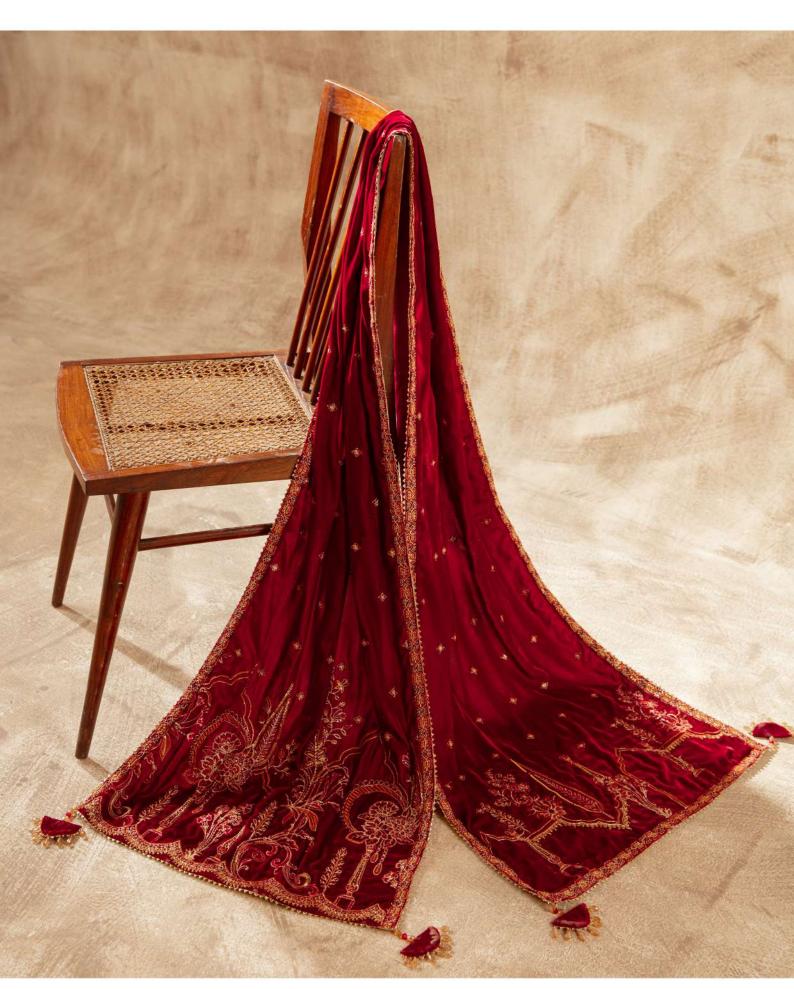

Zavian Rs.27,990 3 PC READY TO WEAR
Color: Reddish Maroon
Shirt Fabric: Velvet
Shalwar Fabric: Velvet
Dupatta Fabric: Organza
Cutline: Straight shirt with

Shalwar

3 PC READY TO WEAR
Color: Bluish Green
Choli Fabric: Velvet
Lehanga Fabric: Velvet
Dupatta Fabric: Organza
Cutline: Lehanga & Choli