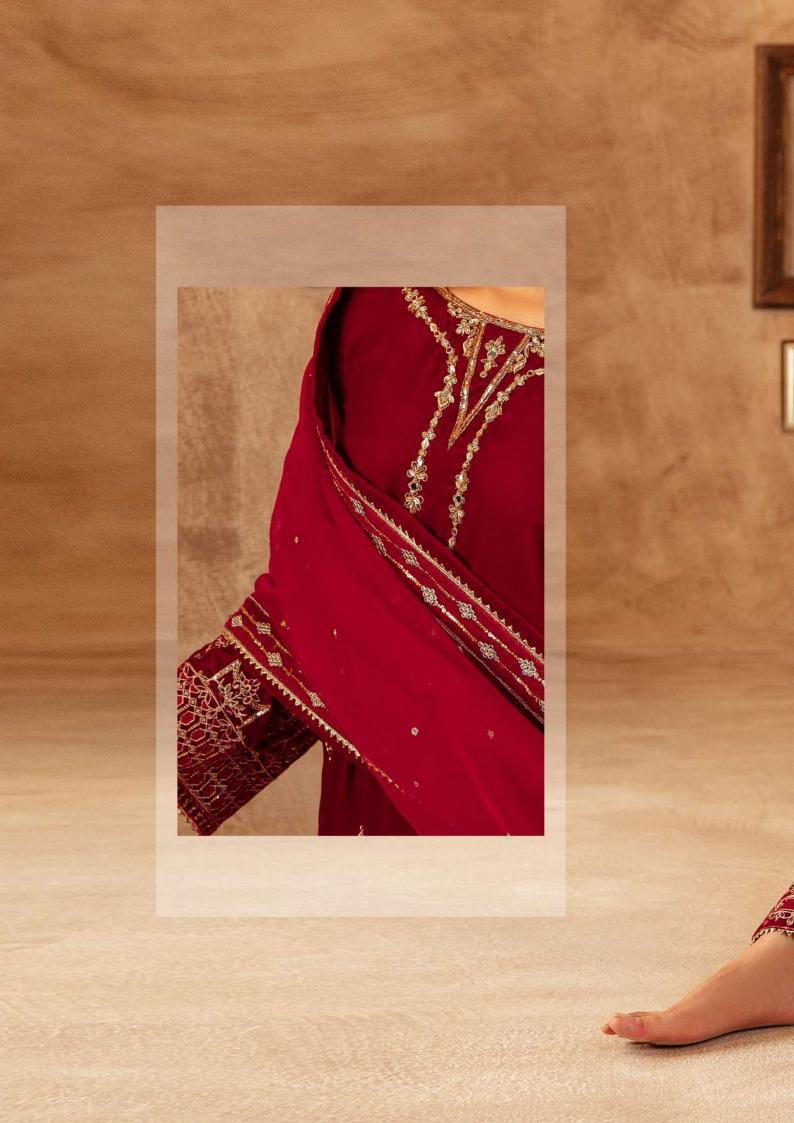

Zavian Rs.27,990 3 PC READY TO WEAR
Color: Reddish Maroon
Shirt Fabric: Velvet
Shalwar Fabric: Velvet
Dupatta Fabric: Organza
Cutline: Straight shirt with

Shalwar

3 PC READY TO WEAR
Color: Bluish Green
Choli Fabric: Velvet
Lehanga Fabric: Velvet
Dupatta Fabric: Organza
Cutline: Lehanga & Choli