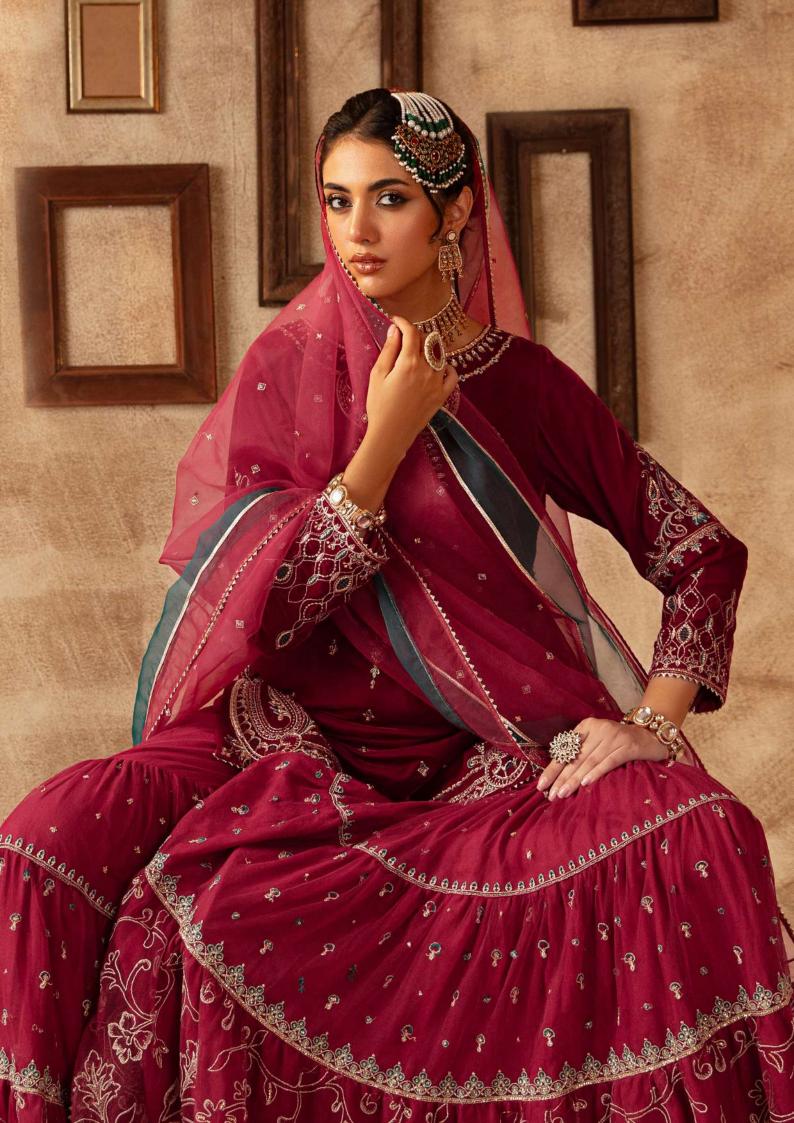

Zavian Rs.27,990 3 PC READY TO WEAR
Color: Reddish Maroon
Shirt Fabric: Velvet
Shalwar Fabric: Velvet
Dupatta Fabric: Organza
Cutline: Straight shirt with

Shalwar

3 PC READY TO WEAR
Color: Bluish Green
Choli Fabric: Velvet
Lehanga Fabric: Velvet
Dupatta Fabric: Organza
Cutline: Lehanga & Choli