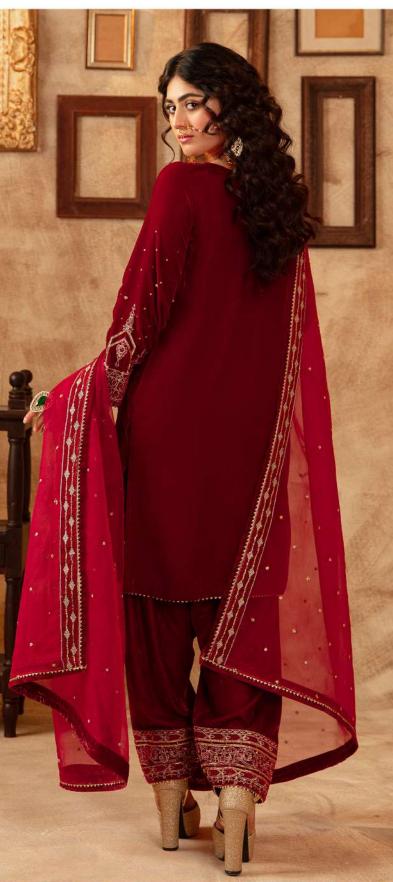

Zavian Rs.27,990 3 PC READY TO WEAR
Color: Reddish Maroon
Shirt Fabric: Velvet
Shalwar Fabric: Velvet
Dupatta Fabric: Organza
Cutline: Straight shirt with

Shalwar

3 PC READY TO WEAR
Color: Bluish Green
Choli Fabric: Velvet
Lehanga Fabric: Velvet
Dupatta Fabric: Organza
Cutline: Lehanga & Choli