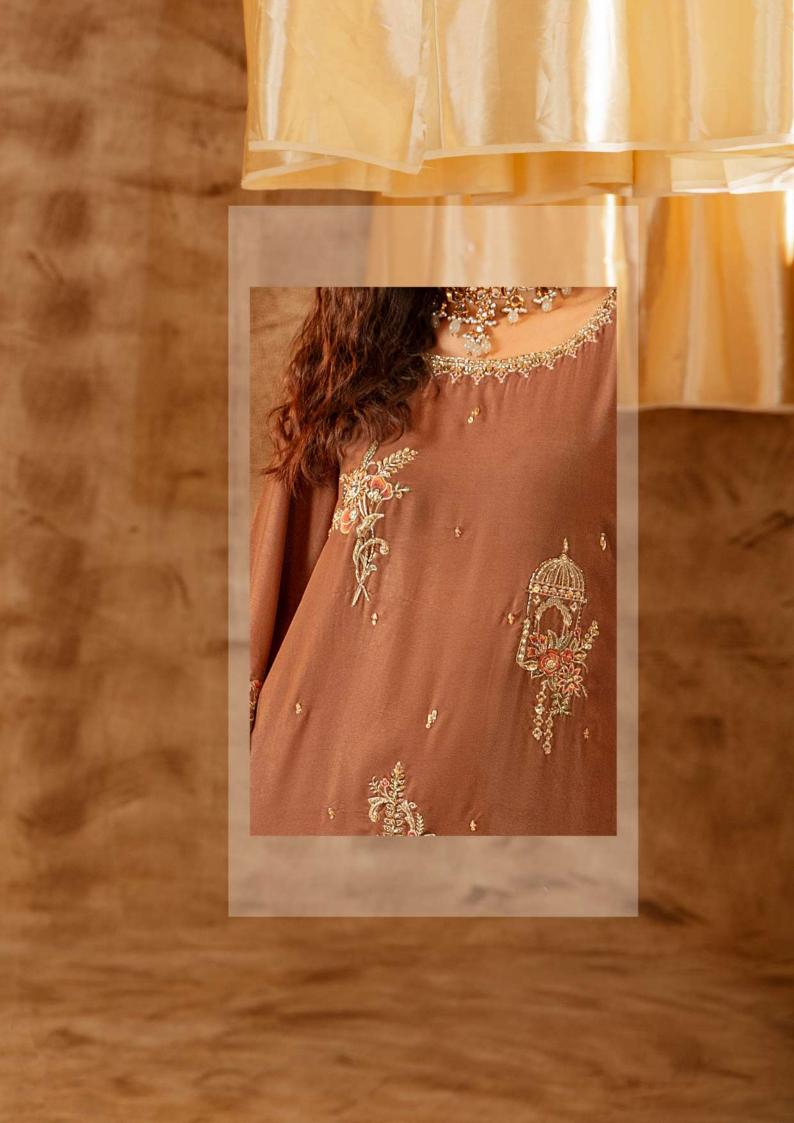

Gharara

2 PC READY TO WEAR
Color: Camel Brown
Shirt Fabric: Velvet
Trouser Fabric: Velvet
Cutline: Long Shirt with
Straight Pants

Deeba Rs.21,990 **2 PC** READY TO WEAR

Color: Zinc

Shirt Fabric: Velvet
Culottes Fabric: Velvet
Cutline: Straight Shirt