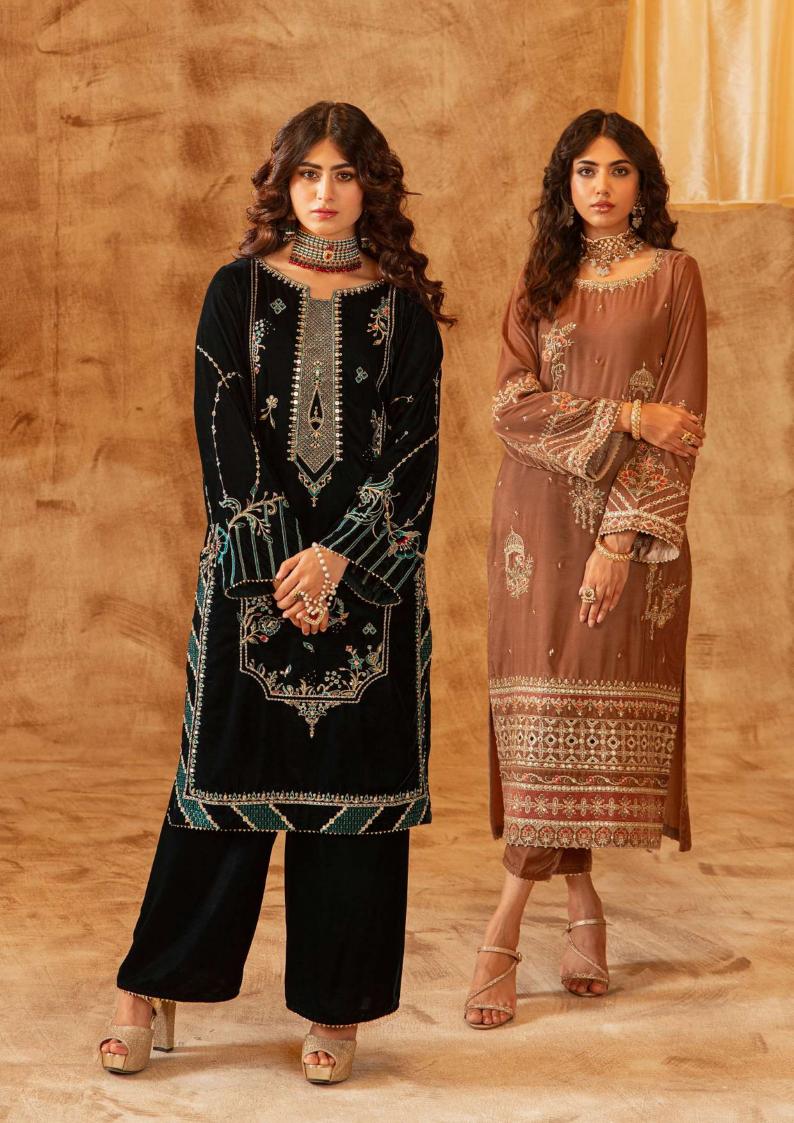

Gharara

2 PC READY TO WEAR
Color: Camel Brown
Shirt Fabric: Velvet
Trouser Fabric: Velvet
Cutline: Long Shirt with
Straight Pants

Deeba Rs.21,990 **2 PC** READY TO WEAR

Color: Zinc

Shirt Fabric: Velvet
Culottes Fabric: Velvet
Cutline: Straight Shirt

with Culottes

Kiara Shawl Rs.7.990