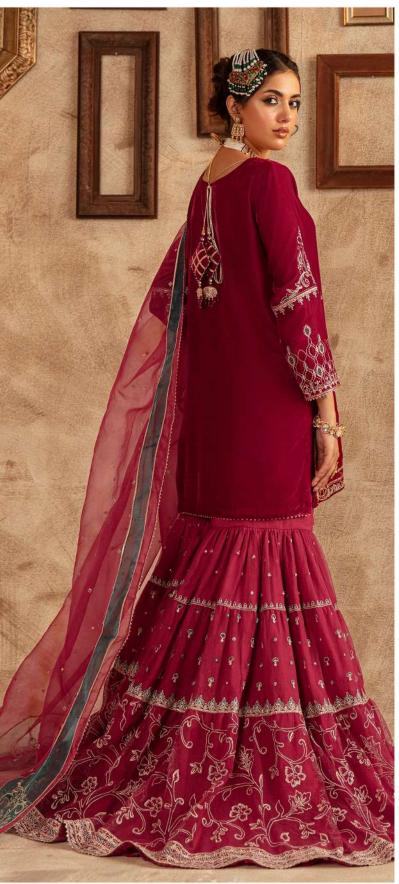

Zavian Rs.27,990 3 PC READY TO WEAR
Color: Reddish Maroon
Shirt Fabric: Velvet
Shalwar Fabric: Velvet
Dupatta Fabric: Organza
Cutline: Straight shirt with

Shalwar

3 PC READY TO WEAR
Color: Bluish Green
Choli Fabric: Velvet
Lehanga Fabric: Velvet
Dupatta Fabric: Organza
Cutline: Lehanga & Choli