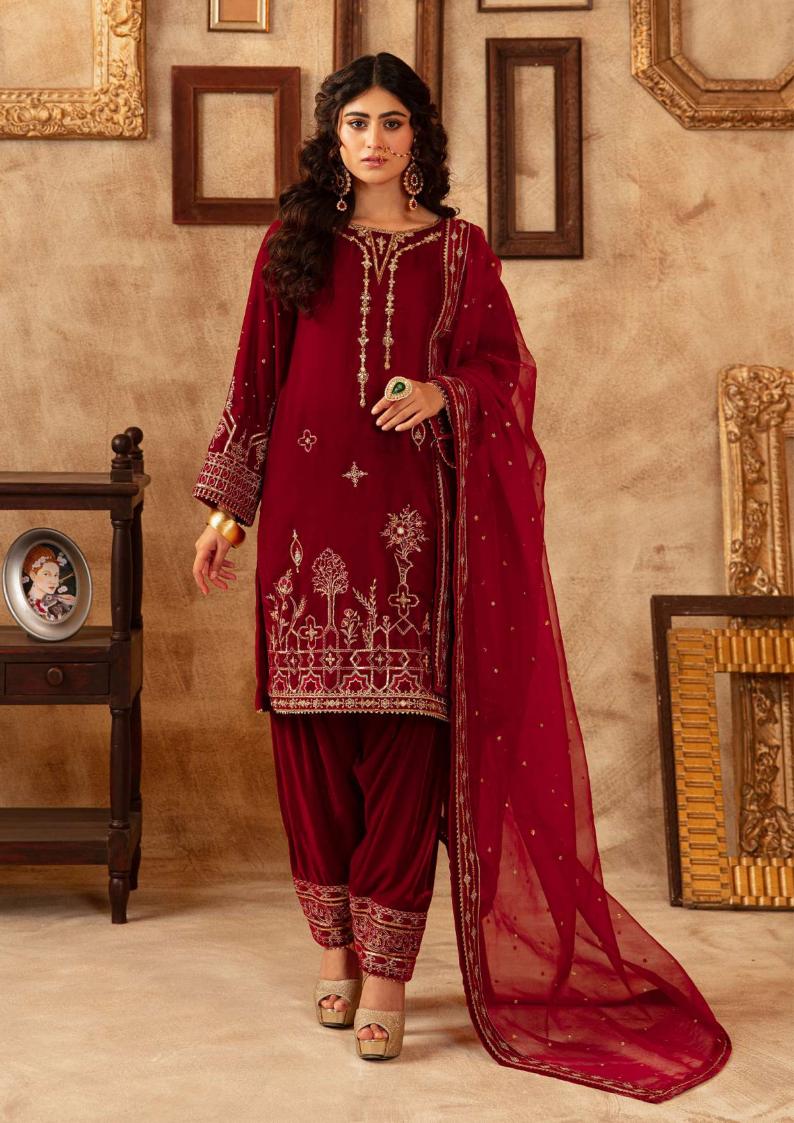

Zavian Rs.27,990 3 PC READY TO WEAR
Color: Reddish Maroon
Shirt Fabric: Velvet
Shalwar Fabric: Velvet
Dupatta Fabric: Organza
Cutline: Straight shirt with

Shalwar

3 PC READY TO WEAR
Color: Bluish Green
Choli Fabric: Velvet
Lehanga Fabric: Velvet
Dupatta Fabric: Organza
Cutline: Lehanga & Choli