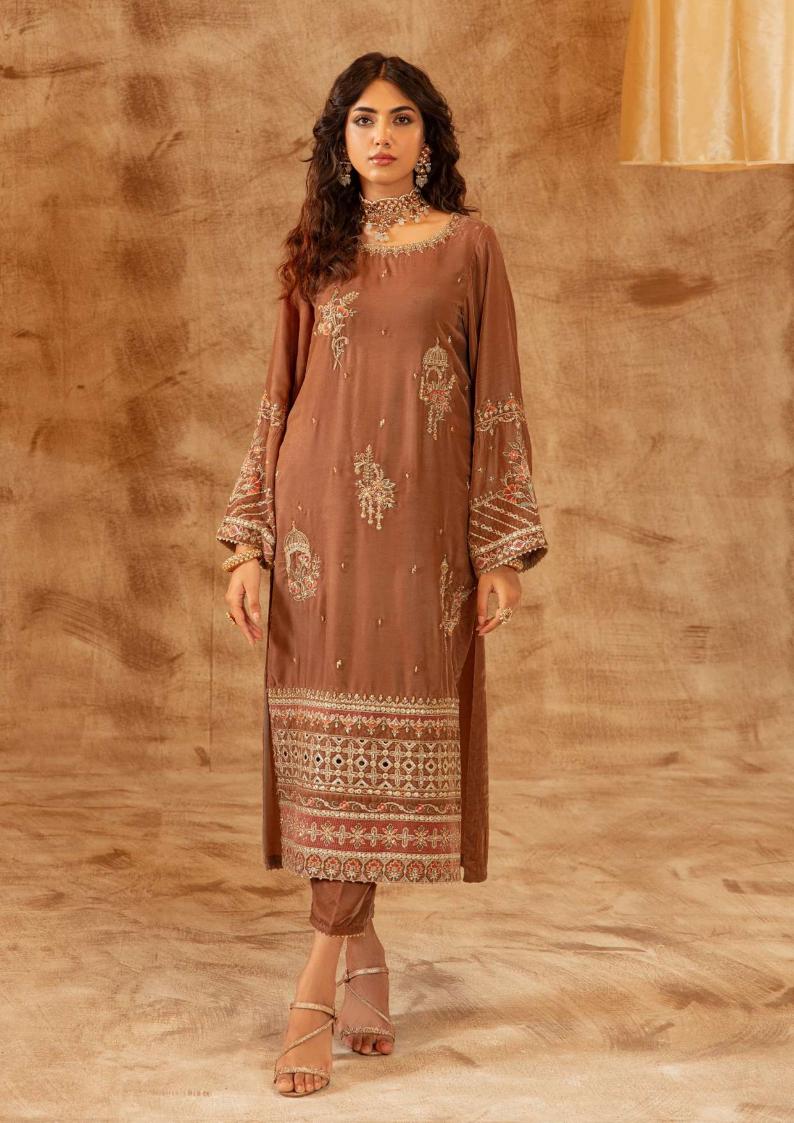

Gharara

2 PC READY TO WEAR
Color: Camel Brown
Shirt Fabric: Velvet
Trouser Fabric: Velvet
Cutline: Long Shirt with
Straight Pants

Deeba Rs.21,990 **2 PC** READY TO WEAR

Color: Zinc

Shirt Fabric: Velvet
Culottes Fabric: Velvet
Cutline: Straight Shirt