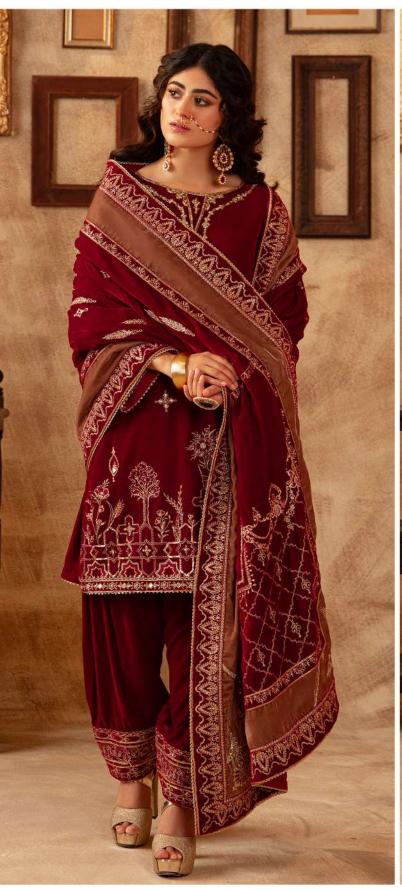

Zavian Rs.27,990 3 PC READY TO WEAR
Color: Reddish Maroon
Shirt Fabric: Velvet
Shalwar Fabric: Velvet
Dupatta Fabric: Organza
Cutline: Straight shirt with

Shalwar

3 PC READY TO WEAR
Color: Bluish Green
Choli Fabric: Velvet
Lehanga Fabric: Velvet
Dupatta Fabric: Organza
Cutline: Lehanga & Choli