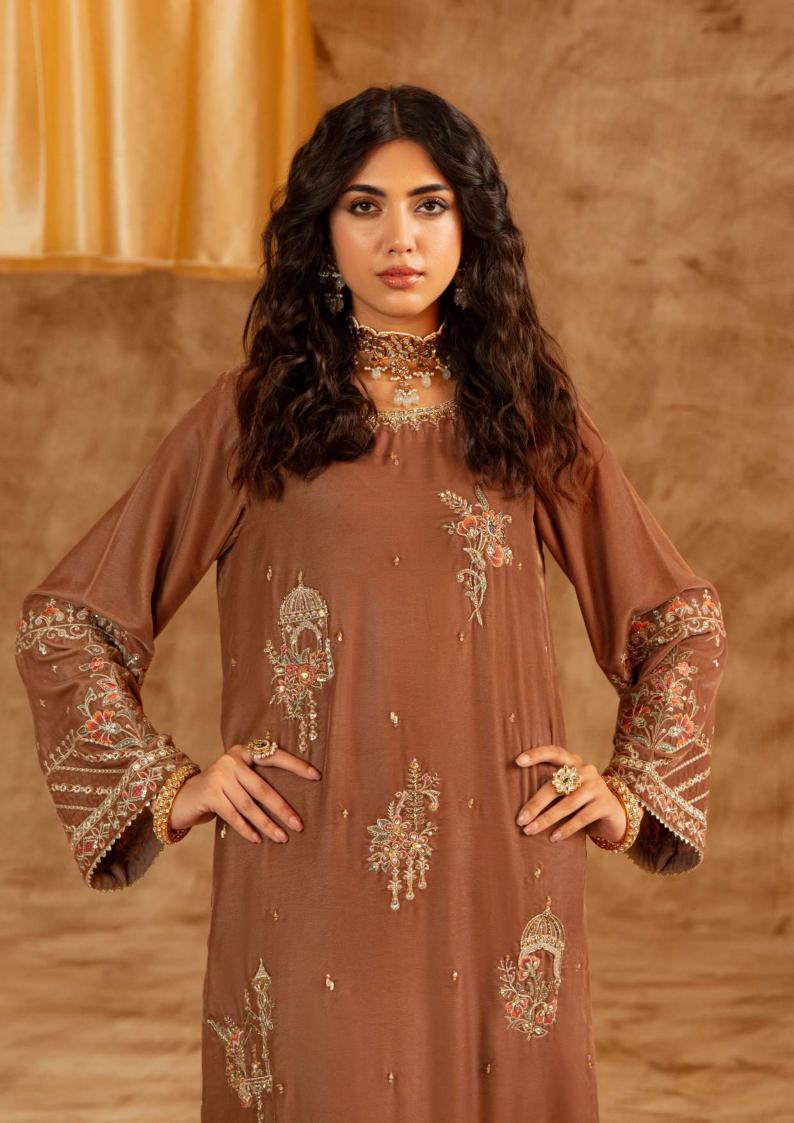

Gharara

2 PC READY TO WEAR
Color: Camel Brown
Shirt Fabric: Velvet
Trouser Fabric: Velvet
Cutline: Long Shirt with
Straight Pants

Deeba Rs.21,990 **2 PC** READY TO WEAR

Color: Zinc

Shirt Fabric: Velvet
Culottes Fabric: Velvet
Cutline: Straight Shirt