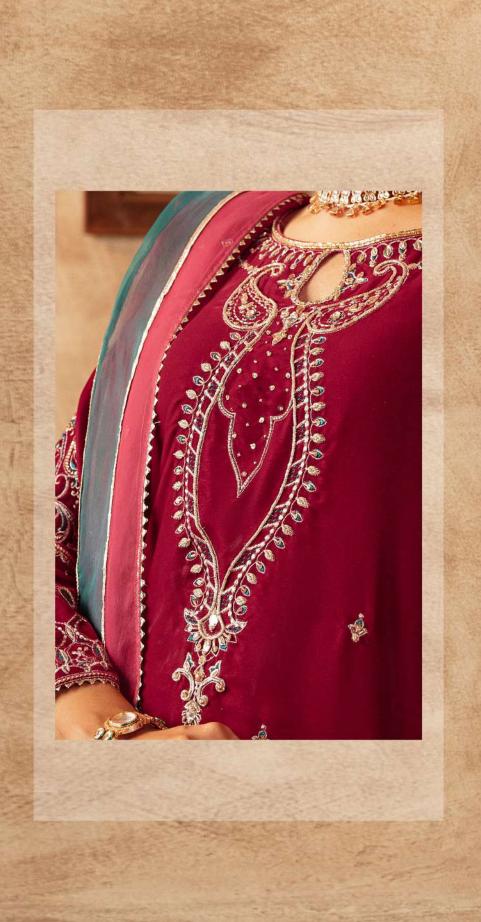

Zavian Rs.27,990 3 PC READY TO WEAR
Color: Reddish Maroon
Shirt Fabric: Velvet
Shalwar Fabric: Velvet
Dupatta Fabric: Organza
Cutline: Straight shirt with

Shalwar

3 PC READY TO WEAR
Color: Bluish Green
Choli Fabric: Velvet
Lehanga Fabric: Velvet
Dupatta Fabric: Organza
Cutline: Lehanga & Choli