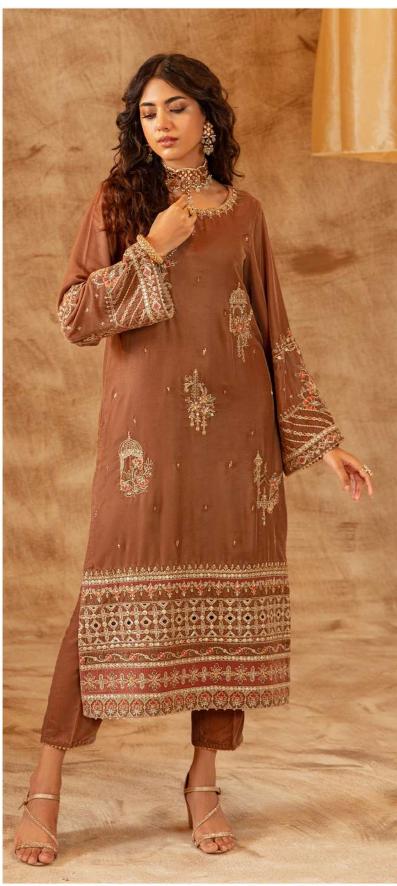

Gharara

2 PC READY TO WEAR
Color: Camel Brown
Shirt Fabric: Velvet
Trouser Fabric: Velvet
Cutline: Long Shirt with
Straight Pants

Deeba Rs.21,990 **2 PC** READY TO WEAR

Color: Zinc

Shirt Fabric: Velvet
Culottes Fabric: Velvet
Cutline: Straight Shirt