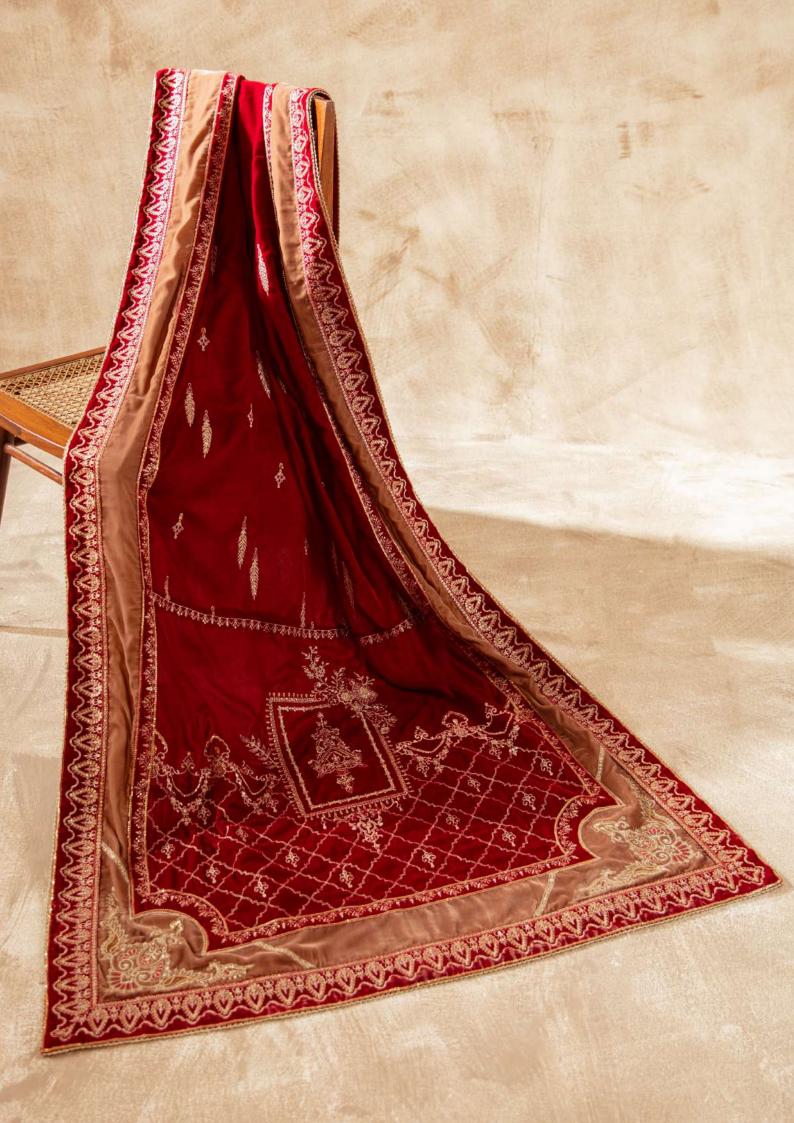

Gharara

2 PC READY TO WEAR
Color: Camel Brown
Shirt Fabric: Velvet
Trouser Fabric: Velvet
Cutline: Long Shirt with
Straight Pants

Deeba Rs.21,990 **2 PC** READY TO WEAR

Color: Zinc

Shirt Fabric: Velvet
Culottes Fabric: Velvet
Cutline: Straight Shirt

with Culottes

Kiara Shawl Rs.7.990