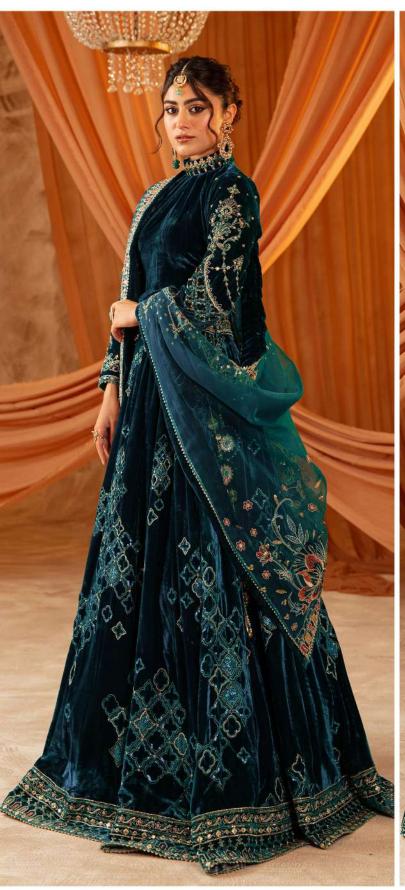

Zavian Rs.27,990 3 PC READY TO WEAR
Color: Reddish Maroon
Shirt Fabric: Velvet
Shalwar Fabric: Velvet
Dupatta Fabric: Organza
Cutline: Straight shirt with

Shalwar

3 PC READY TO WEAR
Color: Bluish Green
Choli Fabric: Velvet
Lehanga Fabric: Velvet
Dupatta Fabric: Organza
Cutline: Lehanga & Choli