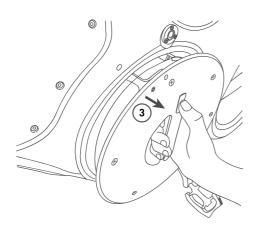

#### To remove batterypack

- 1 Slide batterypack lever downwards
- 2 Rotate the batterypack clockwise
- Carefully pull the batterypack away from the roadster