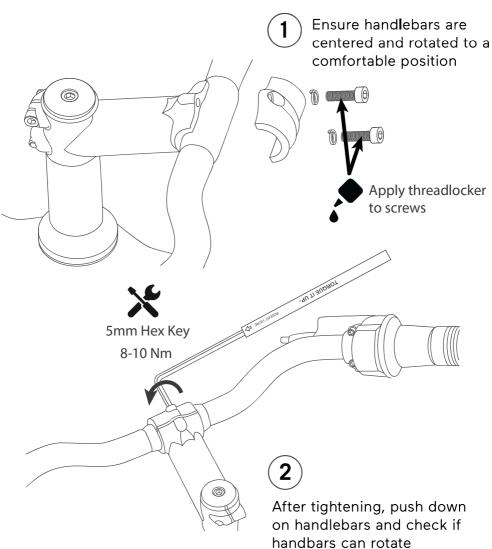

# ATTACHING HANDLEBARS

WARNING - Do not flip the Roadster upside down, may damage control switch