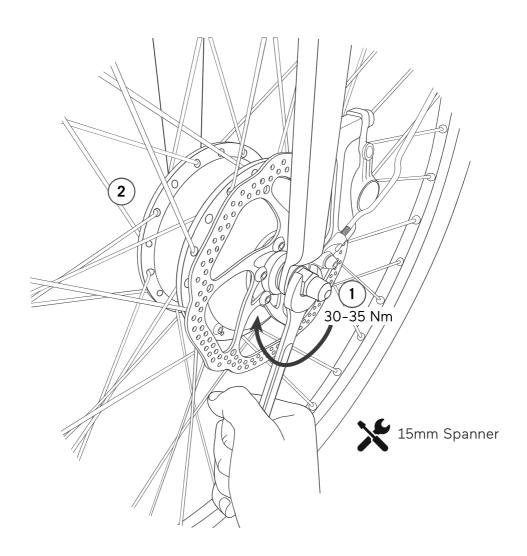

# **Quick Start Guide**



A STEP BY STEP GUIDE TO GET ROAD-READY

#### IN THE BOX





FOUNDERS EDITION ROADSTER

# UNBOXING





WARNING - Roadster minus front wheel is 23kg We recommend a two person lift

#### **UNBOXING**

- Lift box flaps and push box body to carefully slide the wheel out, avoiding contact with the frame
- Lift the Roadster out of the box and sit it on the fork with the stand deployed.

  Take care to not damage the handlebar cable



# ATTACHING HANDLEBARS





WARNING - Do not flip the Roadster upside down, may damage control switch



## FIT FRONT AXLE TO FORKS —





# TIGHTEN FRONT WHEEL NUTS -





## **ATTACH PEDALS**



# **ADJUST SEAT HEIGHT, TILT & POSITION**



#### **Seat Tilt & Position**



#### DOWNLOAD APP AND TURN ON

Download the Tiller Rides app by scanning the QR codes below or searching for 'Tiller Rides' in the App Store / Google Play







Follow the in-app instructions to complete the setup of your Roadster

# **USING CONTROL SWITCH** ~



| Button       | Button Number | Short Press       | Long Press (only while stationary) |
|--------------|---------------|-------------------|------------------------------------|
| Power        | 1             | Light Mode Toggle | Power ON/OFF                       |
| Assist Plus  | 2             | Assist UP         | Walk Assist                        |
| Assist Minus | 3             | Assist DOWN       | QT Lock Toggle