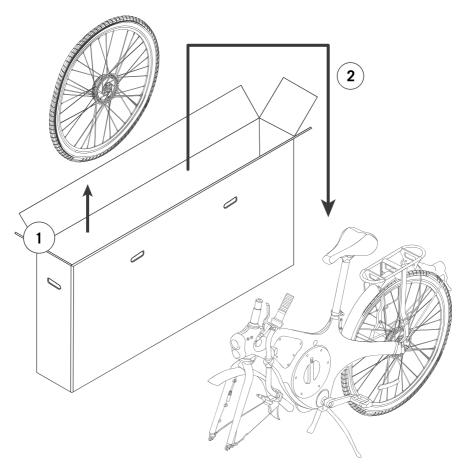

#### **UNBOXING**

- Lift box flaps and push box body to carefully slide the wheel out, avoiding contact with the frame
- Lift the Roadster out of the box and sit it on the fork with the stand deployed.

  Take care to not damage the handlebar cable