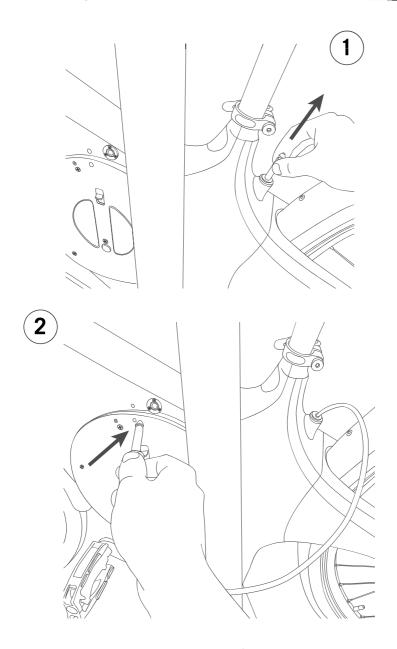

# **USING THE QUICKTETHER -**

To unlock, hold Assist Minus **†** Button or enter the code if armed