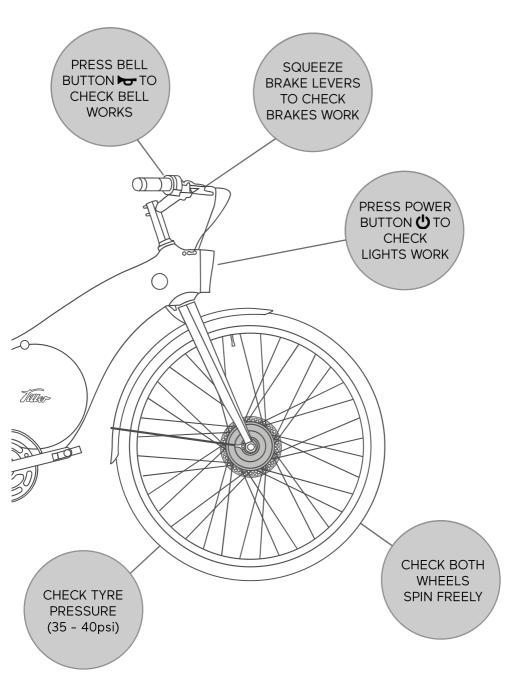

TURN ON

Download the Tiller Rides app by scanning the QR codes below or searching for 'Tiller Rides' in the App Store / Google Play







Follow the in-app instructions to complete the setup of your Roadster

# **USING CONTROL SWITCH** ~



| Button       | Button Number | Short Press       | Long Press (only while stationary) |
|--------------|---------------|-------------------|------------------------------------|
| Power        | 1             | Light Mode Toggle | Power ON/OFF                       |
| Assist Plus  | 2             | Assist UP         | Walk Assist                        |
| Assist Minus | 3             | Assist DOWN       | QT Lock Toggle                     |
| Bell         | 4             | Warning Bell      | Arm                                |

SAFETY CHECKS



#### REMOVING / INSTALLING BATTERY



#### To remove batterypack

- 1 Slide batterypack lever downwards
- 2 Rotate the batterypack clockwise
- Carefully pull the batterypack away from the roadster



#### To install batterypack

- 1 Align the batterypack & frame markings
- 2 Insert the batterypack into the frame
- Rotate the batterypack anti-clockwise till the batterypack 'clicks' into place



# **USING THE QUICKTETHER -**



To unlock, hold Assist Minus **†** Button or enter the code if armed

# Tiller