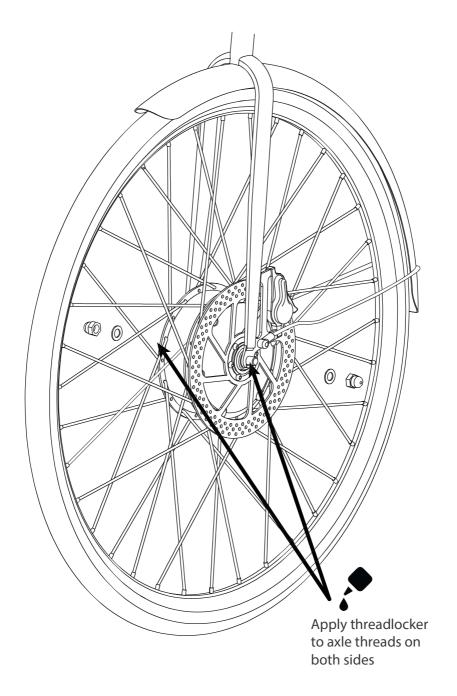

# **Quick Start Guide**



A STEP BY STEP GUIDE TO GET ROAD-READY

#### IN THE BOX





FOUNDERS EDITION ROADSTER

# UNBOXING





WARNING - Roadster minus front wheel is 23kg We recommend a two person lift

#### **UNBOXING**

- Lift box flaps and push box body to carefully slide the wheel out, avoiding contact with the frame
- Lift the Roadster out of the box and sit it on the fork with the stand deployed.

  Take care to not damage the handlebar cable



# ATTACHING HANDLEBARS





WARNING - Do not flip the Roadster upside down, may damage control switch



## FIT FRONT AXLE TO FORKS —





# TIGHTEN FRONT WHEEL NUTS -





## **ATTACH PEDALS**



# **ADJUST SEAT HEIGHT, TILT & POSITION**



#### **Seat Tilt & Position**



#### DOWNLOAD APP AND TURN ON

Download the Tiller Rides app by scanning the QR codes below or searching for 'Tiller Rides' in the App Store / Google Play







Follow the in-app instructions to complete the setup of your Roadster

# **USING CONTROL SWITCH** ~



| Button       | Button Number | Short Press       | Long Press (only while stationary) |
|--------------|---------------|-------------------|------------------------------------|
| Power        | 1             | Light Mode Toggle | Power ON/OFF                       |
| Assist Plus  | 2             | Assist UP         | Walk Assist                        |
| Assist Minus | 3             | Assi