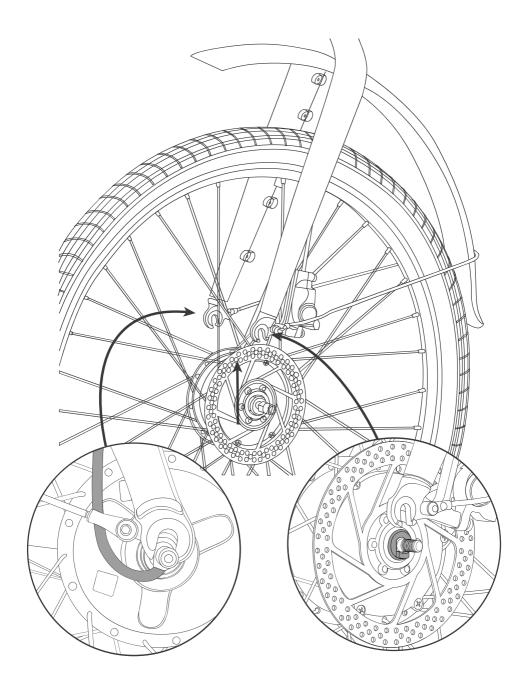

# **Quick Start Guide**



A STEP BY STEP GUIDE TO GET ROAD-READY

#### IN THE BOX





FOUNDERS EDITION ROADSTER

# UNBOXING





WARNING - Roadster minus front wheel is 23kg We recommend a two person lift

#### **UNBOXING**

- Lift box flaps and push box body to carefully slide the wheel out, avoiding contact with the frame
- Lift the Roadster out of the box and sit it on the fork with the stand deployed.

  Take care to not damage the handlebar cable



# ATTACHING HANDLEBARS





WARNING - Do not flip the Roadster upside down, may damage control switch



## FIT FRONT AXLE TO FORKS —





# TIGHTEN FRONT WHEEL NUTS -





## **ATTACH PEDALS**



# **ADJUST SEAT HEIGHT, TILT & POSITION**



#### **Seat Tilt & Position**



#### DOWNLOAD APP AND TURN ON

Download the Tiller Rides app by scanning the QR codes below or searching for 'Tiller Rides' in the App Store / Google Play







Follow the in-app instructions to complete the setup of your Roadster

# **USING CONTROL SWITCH** ~



| Button       | Button Number | Short Press       | Long Press (only while stationary) |
|--------------|---------------|-------------------|------------------------------------|
| Power        | 1             | Light Mode Toggle | Power ON/OFF                       |
| Assist Plus  | 2             | Assist UP         | Walk Assist                        |
| Assist Minus | 3             | As