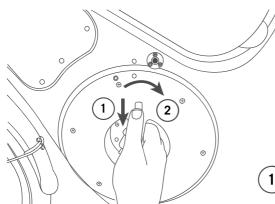

#### To remove batterypack

- 1 Slide batterypack lever downwards
- 2 Rotate the batterypack clockwise
- Carefully pull the batterypack away from the roadster