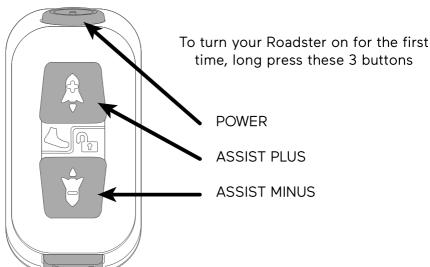

#### DOWNLOAD APP AND TURN ON

Download the Tiller Rides app by scanning the QR codes below or searching for 'Tiller Rides' in the App Store / Google Play

Follow the in-app instructions to complete the setup of your Roadster