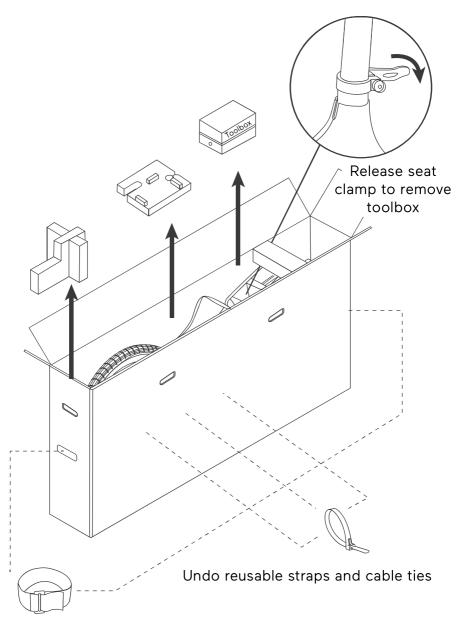

# UNBOXING

WARNING - Roadster minus front wheel is 23kg We recommend a two person lift

#### **UNBOXING**

- Lift box flaps and push box body to carefully slide the wheel out, avoiding contact with the frame
- Lift the Roadster out of the box and sit it on the fork with the stand deployed.