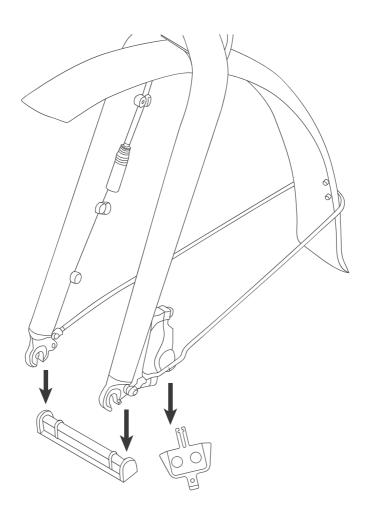

# **Quick Start Guide**



A STEP BY STEP GUIDE TO GET ROAD-READY

#### IN THE BOX





FOUNDERS EDITION ROADSTER

# UNBOXING





WARNING - Roadster minus front wheel is 23kg We recommend a two person lift

#### **UNBOXING**

- Lift box flaps and push box body to carefully slide the wheel out, avoiding contact with the frame
- Lift the Roadster out of the box and sit it on the fork with the stand deployed.

  Take care to not damage the handlebar cable



# ATTACHING HANDLEBARS





WARNING - Do not flip the Roadster upside down, may damage control switch



## FIT FRONT AXLE TO FORKS —





# TIGHTEN FRONT WHEEL NUTS -





## **ATTACH PEDALS**



# **ADJUST SEAT HEIGHT, TILT & POSITION**



#### **Seat Tilt & Position**



#### DOWNLOAD APP AND TURN ON

Download the Tiller Rides app by scanning the QR codes below or searching for 'Tiller Rides' in the App Store / Google Play







Follow the in-app instructions to complete the setup of your Roadster

# **USING CONTROL SWITCH** ~



| Button       | Button Number | Short Press       | Long Press (only while stationary) |
|--------------|---------------|-------------------|------------------------------------|
| Power        | 1             | Light Mode Toggle | Power ON/OFF                       |
| Assist Plus  | 2             | Assist UP         | Walk Assist                        |
| A