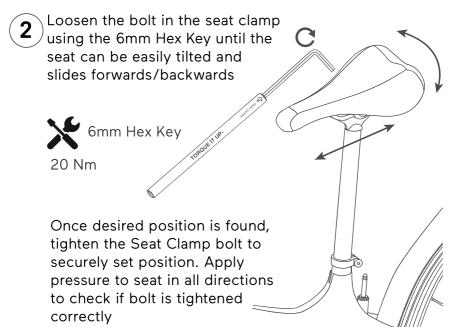

# **Quick Start Guide**



A STEP BY STEP GUIDE TO GET ROAD-READY

#### IN THE BOX





FOUNDERS EDITION ROADSTER

# UNBOXING





WARNING - Roadster minus front wheel is 23kg We recommend a two person lift

#### **UNBOXING**

- Lift box flaps and push box body to carefully slide the wheel out, avoiding contact with the frame
- Lift the Roadster out of the box and sit it on the fork with the stand deployed.

  Take care to not damage the handlebar cable



# ATTACHING HANDLEBARS





WARNING - Do not flip the Roadster upside down, may damage control switch



## FIT FRONT AXLE TO FORKS —





# TIGHTEN FRONT WHEEL NUTS -





## **ATTACH PEDALS**



# **ADJUST SEAT HEIGHT, TILT & POSITION**



#### **Seat Tilt & Position**



#### DOWNLOAD APP AND TURN ON

Download the Tiller Rides app by scanning the QR codes below or searching for 'Tiller Rides' in the App Store / Google Play







Follow the in-app instructions to complete the setup of your Roadster

# **USING CONTROL SWITCH** ~



| Button       | Button Number | Short Press       | Long Press (only while stationary) |
|--------------|---------------|-------------------|------------------------------------|
| Power        | 1             | Light Mode Toggle | Power ON/OFF                       |
| Assist Plus  | 2             | Assist UP         | Walk Assist                        |
| Assist Minus | 3             | Assist DOWN       | QT Lock Toggle                     |
| Bell         | 4             | Warning Bell      | Arm