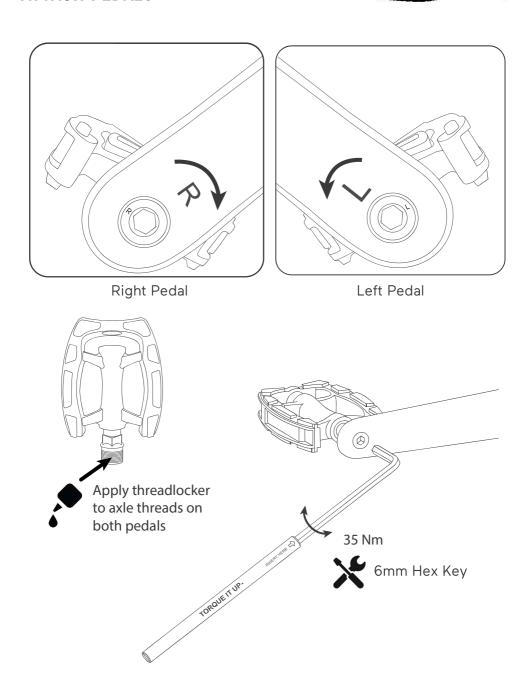

# **Quick Start Guide**



A STEP BY STEP GUIDE TO GET ROAD-READY

#### IN THE BOX





FOUNDERS EDITION ROADSTER

# UNBOXING





WARNING - Roadster minus front wheel is 23kg We recommend a two person lift

#### **UNBOXING**

- Lift box flaps and push box body to carefully slide the wheel out, avoiding contact with the frame
- Lift the Roadster out of the box and sit it on the fork with the stand deployed.

  Take care to not damage the handlebar cable



# ATTACHING HANDLEBARS





WARNING - Do not flip the Roadster upside down, may damage control switch



## FIT FRONT AXLE TO FORKS —





# TIGHTEN FRONT WHEEL NUTS -





## **ATTACH PEDALS**



# **ADJUST SEAT HEIGHT, TILT & POSITION**



#### **Seat Tilt & Position**



#### DOWNLOAD APP AND TURN ON

Download the Tiller Rides app by scanning the QR codes below or searching for 'Tiller Rides' in the App Store / Google Play







Follow the in-app instructions to complete the setup of your Roadster

# **USING CONTROL SWITCH** ~



| Button       | Button Number | Short Press       | Long Press (only while stationary) |
|--------------|---------------|-------------------|------------------------------------|
| Power        | 1             | Light Mode Toggle | Power ON/OFF                       |
| Assist Plus  | 2             | Assist UP         | Walk Assist                        |
| Assist Minus | 3             | Assist DOWN       | QT Lock Toggle                     |
| Bel