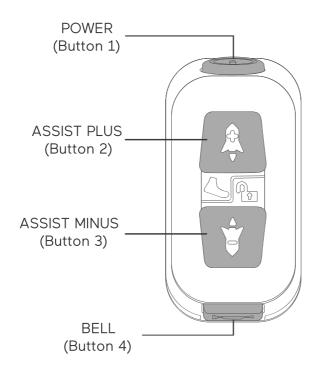

# **USING CONTROL SWITCH** ~

| Button       | Button Number | Short Press       | Long Press (only while stationary) |
|--------------|---------------|-------------------|------------------------------------|
| Power        | 1             | Light Mode Toggle | Power ON/OFF                       |
| Assist Plus  | 2             | Assist UP         | Walk Assist                        |
| Assist Minus | 3             | Assist DOWN       | QT Lock Toggle                     |
| Bell         | 4             | Warning Bell      | Arm                                |