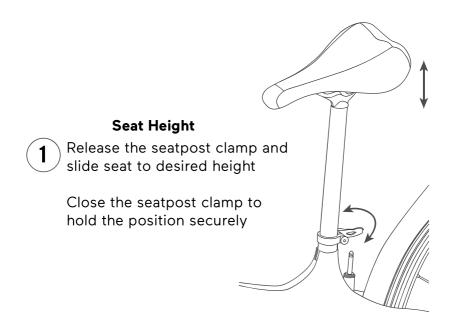

# **Quick Start Guide**



A STEP BY STEP GUIDE TO GET ROAD-READY

#### IN THE BOX





FOUNDERS EDITION ROADSTER

# UNBOXING





WARNING - Roadster minus front wheel is 23kg We recommend a two person lift

#### **UNBOXING**

- Lift box flaps and push box body to carefully slide the wheel out, avoiding contact with the frame
- Lift the Roadster out of the box and sit it on the fork with the stand deployed.

  Take care to not damage the handlebar cable



# ATTACHING HANDLEBARS





WARNING - Do not flip the Roadster upside down, may damage control switch



## FIT FRONT AXLE TO FORKS —





# TIGHTEN FRONT WHEEL NUTS -





## **ATTACH PEDALS**



# **ADJUST SEAT HEIGHT, TILT & POSITION**



#### **Seat Tilt & Position**



#### DOWNLOAD APP AND TURN ON

Download the Tiller Rides app by scanning the QR codes below or searching for 'Tiller Rides' in the App Store / Google Play







Follow the in-app instructions to complete the setup of your Roadster

# **USING CONTROL SWITCH** ~



| Button       | Button Number | Short Press       | Long Press (only while stationary) |
|--------------|---------------|-------------------|------------------------------------|
| Power        | 1             | Light Mode Toggle | Power ON/OFF                       |
| Assist Plus  | 2             | Assist UP         | Walk Assist                        |
| Assist Minus | 3             | Assist DOWN       | QT Lock Toggle                     |
| Bell         | 4             | Warning Bell