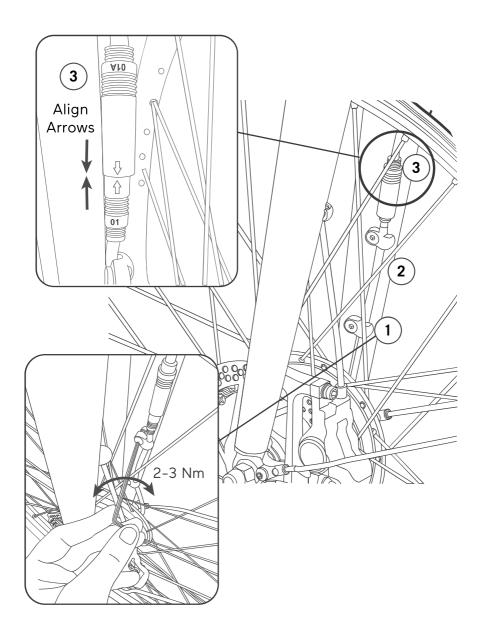

# **Quick Start Guide**



A STEP BY STEP GUIDE TO GET ROAD-READY

#### IN THE BOX





FOUNDERS EDITION ROADSTER

# UNBOXING





WARNING - Roadster minus front wheel is 23kg We recommend a two person lift

#### **UNBOXING**

- Lift box flaps and push box body to carefully slide the wheel out, avoiding contact with the frame
- Lift the Roadster out of the box and sit it on the fork with the stand deployed.

  Take care to not damage the handlebar cable



# ATTACHING HANDLEBARS





WARNING - Do not flip the Roadster upside down, may damage control switch



## FIT FRONT AXLE TO FORKS —





# TIGHTEN FRONT WHEEL NUTS -





## **ATTACH PEDALS**



# **ADJUST SEAT HEIGHT, TILT & POSITION**



#### **Seat Tilt & Position**



#### DOWNLOAD APP AND TURN ON

Download the Tiller Rides app by scanning the QR codes below or searching for 'Tiller Rides' in the App Store / Google Play







Follow the in-app instructions to complete the setup of your Roadster

# **USING CONTROL SWITCH** ~



| Button       | Button Number | Short Press       | Long Press (only while stationary) |
|--------------|---------------|-------------------|------------------------------------|
| Power        | 1             | Light Mode Toggle | Power ON/OFF                       |
| Assist Plus  | 2             | Assist UP         | Walk Assist                        |
| Assist Minus | 3             | Assist DOWN       | QT Lock Toggle