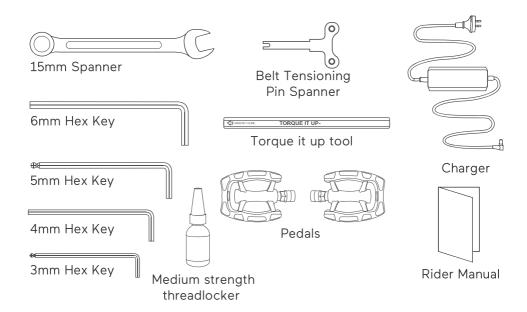

# **Quick Start Guide**



A STEP BY STEP GUIDE TO GET ROAD-READY

#### IN THE BOX





FOUNDERS EDITION ROADSTER

# UNBOXING





WARNING - Roadster minus front wheel is 23kg We recommend a two person lift

#### **UNBOXING**

- Lift box flaps and push box body to carefully slide the wheel out, avoiding contact with the frame
- Lift the Roadster out of the box and sit it on the fork with the stand deployed.

  Take care to not damage the handlebar cable



# ATTACHING HANDLEBARS





WARNING - Do not flip the Roadster upside down, may damage control switch



## FIT FRONT AXLE TO FORKS —





# TIGHTEN FRONT WHEEL NUTS -





## **ATTACH PEDALS**



# **ADJUST SEAT HEIGHT, TILT & POSITION**



#### **Seat Tilt & Position**



#### DOWNLOAD APP AND TURN ON

Download the Tiller Rides app by scanning the QR codes below or searching for 'Tiller Rides' in the App Store / Googl