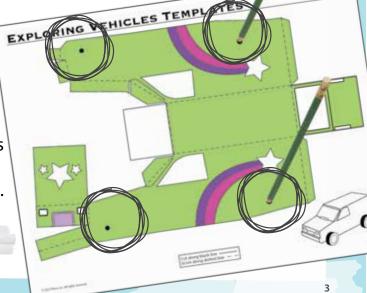

#### STEP 2

Before cutting anything out, use colored pencils to customize your vehicle template.

**Tip:** You don't have to limit yourself to the design printed on the vehicle – let your imagination run wild!

#### STEP 3

On each of the templates are four solid black dots that mark the location where the axle guides will be placed. Use a pencil with a sharp point to push through the template at these four dots to make the hole large enough for the 1/8-inch straw to fit snuggly in the hole.