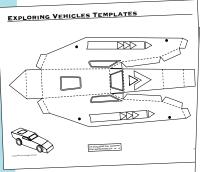

**NOT INCLUDED** 

**RULER** (for straight lines)

Examine the four Mini Fold-N-Roll Vehicle templates and select one that you think will roll down a ramp the best or that you think looks the best.