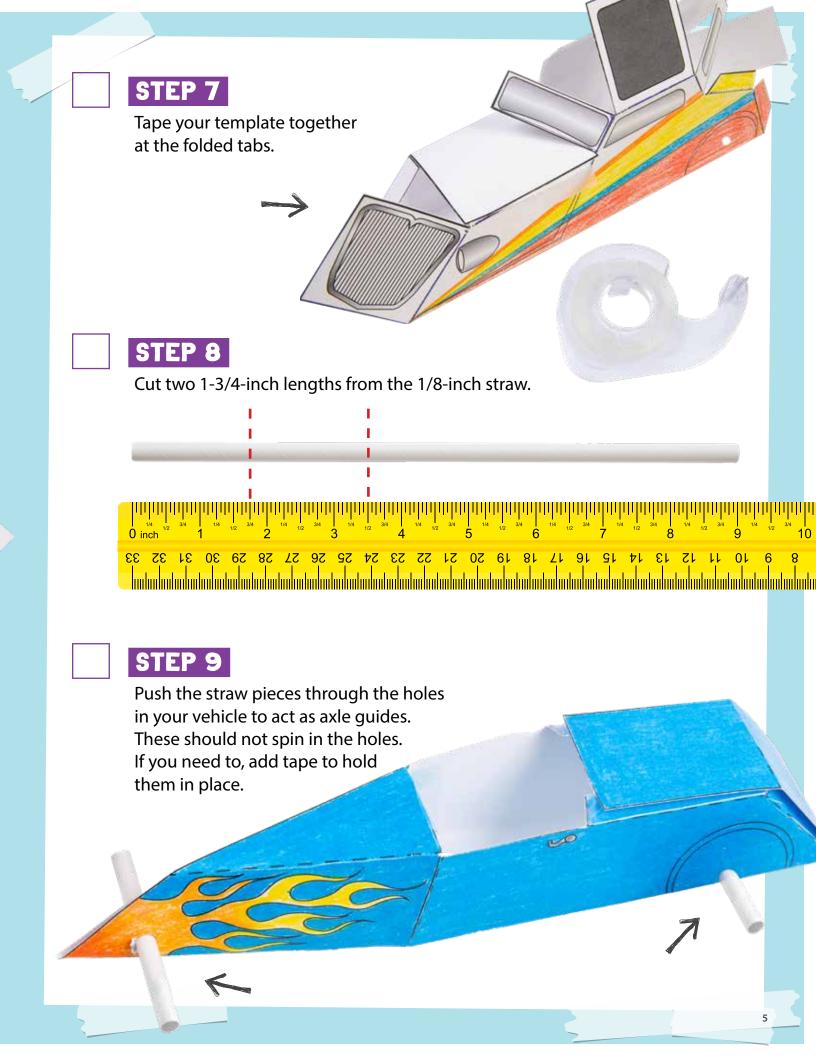

#### STEP 3

On each of the templates are four solid black dots that mark the location where the axle guides will be placed. Use a pencil with a sharp point to push through the template at these four dots to make the hole large enough for the 1/8-inch straw to fit snuggly in the hole.