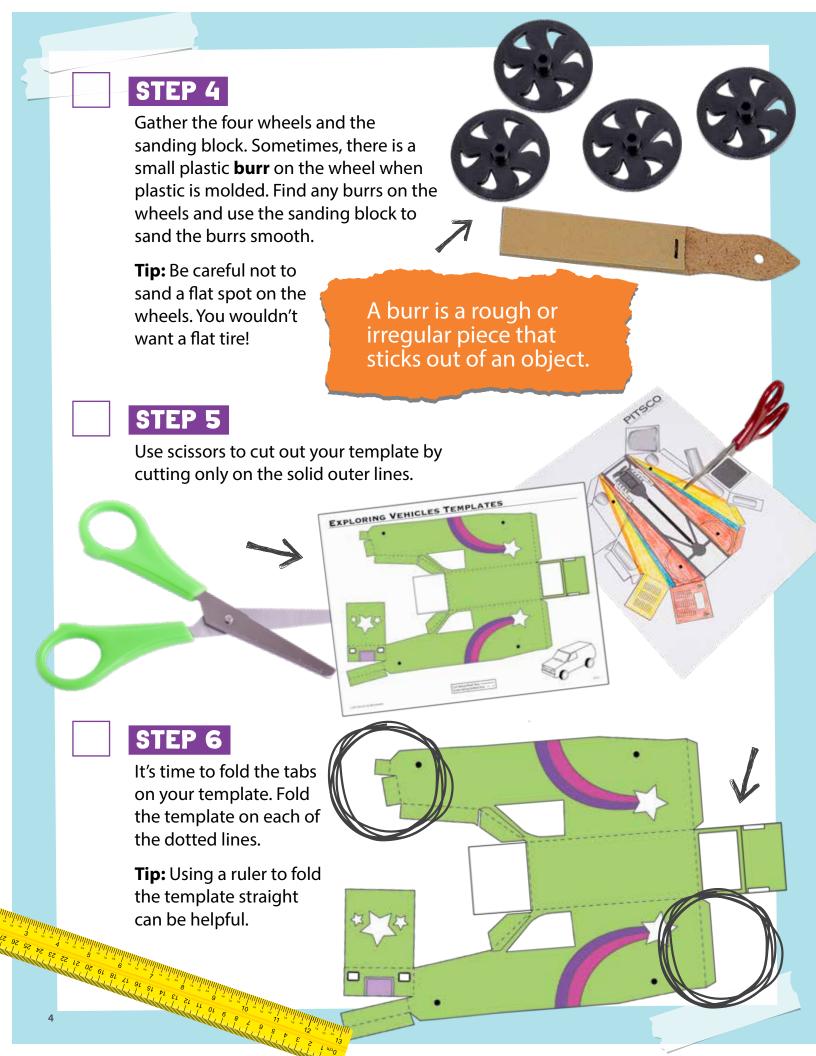

#### STEP 3

On each of the templates are four solid black dots that mark the location where the axle guides will be placed. Use a pencil with a sharp point to push through the template at these four dots to make the hole large enough for the 1/8-inch straw to fit snuggly in the hole.