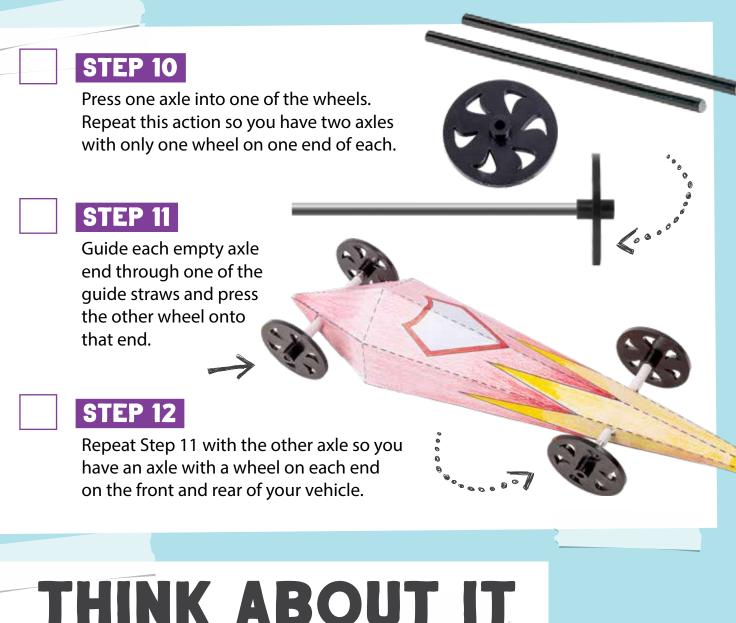

#### STEP 3

On each of the templates are four solid black dots that mark the location where the axle guides will be placed. Use a pencil with a sharp point to push through the template at these four dots to make the hole large enough for the 1/8-inch straw to fit snuggly in the hole.