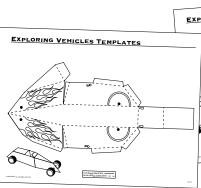

**NOT INCLUDED** 

**RULER** (for straight lines)

Examine the four Mini Fold-N-Roll Vehicle templates and select one that you think will roll down a ramp the best or that you think looks the best.