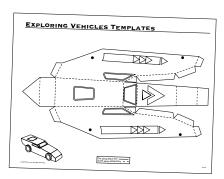

**NOT INCLUDED** 

**RULER** (for straight lines)

Examine the four Mini Fold-N-Roll Vehicle templates and select one that you think will roll down a ramp the best or that you think looks the best.