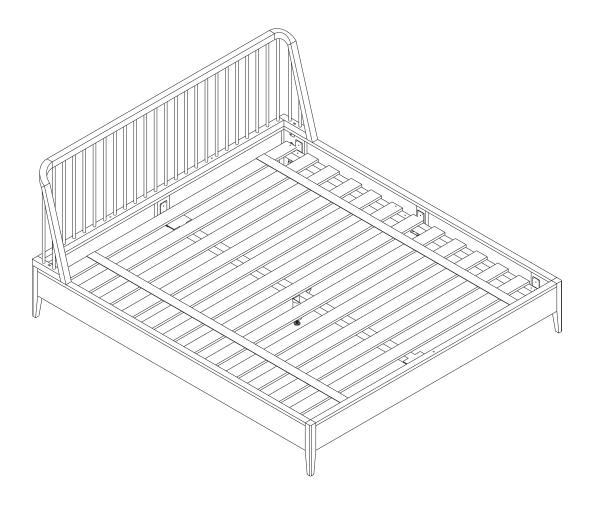

# **SPINDLE BED - KING SIZE - WITH SLATS**

| CODE  | DESCRIPTION                                               |
|-------|-----------------------------------------------------------|
| 51248 | OAK SPINDLE BED - US KING SIZE - WITH SLATS 193/203/97    |
| 45188 | WALNUT SPINDLE BED - US KING SIZE – WITH SLATS 193/203/97 |

D SIDERAIL 1set (left & right)

| CODE  | DESCRIPTION                     |
|-------|---------------------------------|
| P4539 | OAK SIDERAIL FOR US KING BED    |
| P7114 | WALNUT SIDERAIL FOR US KING BED |

#### (E) CENTER SUPPORT 1piece

| CODE  | DESCRIPTION                |
|-------|----------------------------|
| H1166 | CENTER LEG FOR US KING BED |

#### G SLATS SUPPORTS 1set (left & right)

| CODE  | DESCRIPTION                   |
|-------|-------------------------------|
| P4584 | SLATS SUPPORT FOR US KING BED |

Ethnicraft