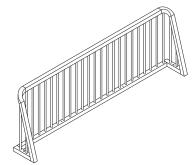

#### C FOOTBOARD 1 piece

| CODE  | DESCRIPTION                      |
|-------|----------------------------------|
| P4537 | OAK FOOTBOARD FOR US KING BED    |
| P7119 | WALNUT FOOTBOARD FOR US KING BED |