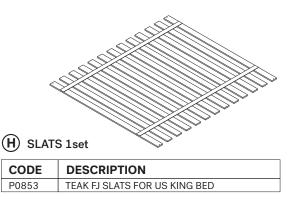

#### G SLATS SUPPORTS 1set (left & right)

| CODE  | DESCRIPTION                   |
|-------|-------------------------------|
| P4584 | SLATS SUPPORT FOR US KING BED |

Ethnicraft