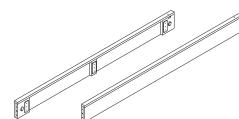

D SIDERAIL 1set (left & right)

| CODE  | DESCRIPTION                     |
|-------|---------------------------------|
| P4539 | OAK SIDERAIL FOR US KING BED    |
| P7114 | WALNUT SIDERAIL FOR US KING BED |