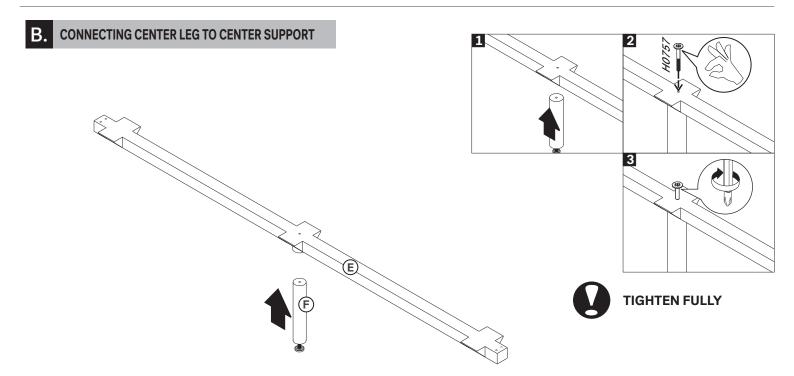

#### (E) CENTER SUPPORT 1piece

| CODE  | DESCRIPTION                |
|-------|----------------------------|
| H1166 | CENTER LEG FOR US KING BED |

#### **(F)** CENTER LEG 1piece

| CODE  | DESCRIPTION           |
|-------|-----------------------|
| H1261 | CENTER LEG FOR US BED |