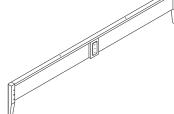

#### (E) CENTER SUPPORT 1piece

| CODE  | DESCRIPTION                |
|-------|----------------------------|
| H1166 | CENTER LEG FOR US KING BED |