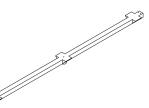

#### G SLATS SUPPORTS 1set (left & right)

| CODE  | DESCRIPTION                   |
|-------|-------------------------------|
| P4584 | SLATS SUPPORT FOR US KING BED |

Ethnicraft