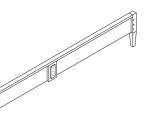

D SIDERAIL 1set (left & right)

| CODE  | DESCRIPTION                     |
|-------|---------------------------------|
| P4539 | OAK SIDERAIL FOR US KING BED    |
| P7114 | WALNUT SIDERAIL FOR US KING BED |