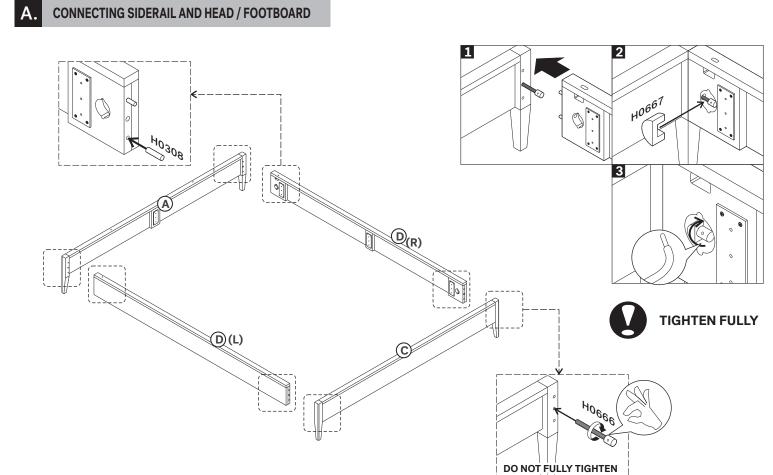

#### (A) HEADBOARD 1 piece

| CODE  | DESCRIPTION                      |
|-------|----------------------------------|
| P4542 | OAK HEADBOARD FOR US KING BED    |
| P7118 | WALNUT HEADBOARD FOR US KING BED |

#### C FOOTBOARD 1 piece

| CODE  | DESCRIPTION                      |
|-------|----------------------------------|
| P4537 | OAK FOOTBOARD FOR US KING BED    |
| P7119 | WALNUT FOOTBOARD FOR US KING BED |

D SIDERAIL 1set (left & right)

| CODE  | DESCRIPTION                     |
|-------|---------------------------------|
| P4539 | OAK SIDERAIL FOR US KING BED    |
| P7114 | WALNUT SIDERAIL FOR US KING BED |