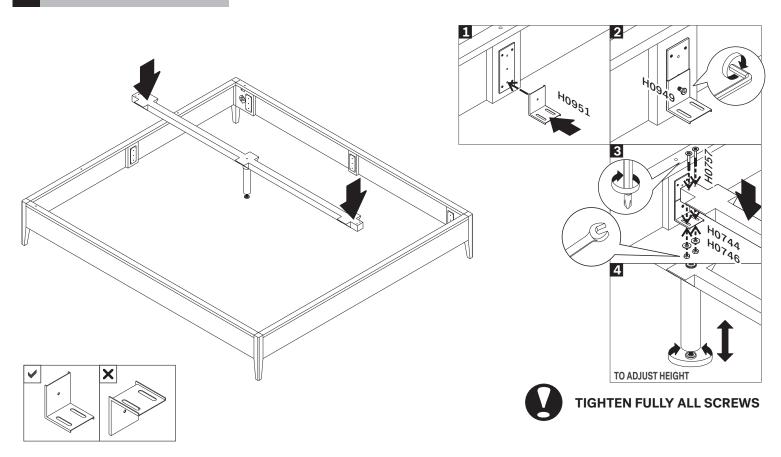

#### (E) CENTER SUPPORT 1piece

| CODE  | DESCRIPTION                |
|-------|----------------------------|
| H1166 | CENTER LEG FOR US KING BED |

#### **(F)** CENTER LEG 1piece

| CODE  | DESCRIPTION           |
|-------|-----------------------|
| H1261 | CENTER LEG FOR US BED |