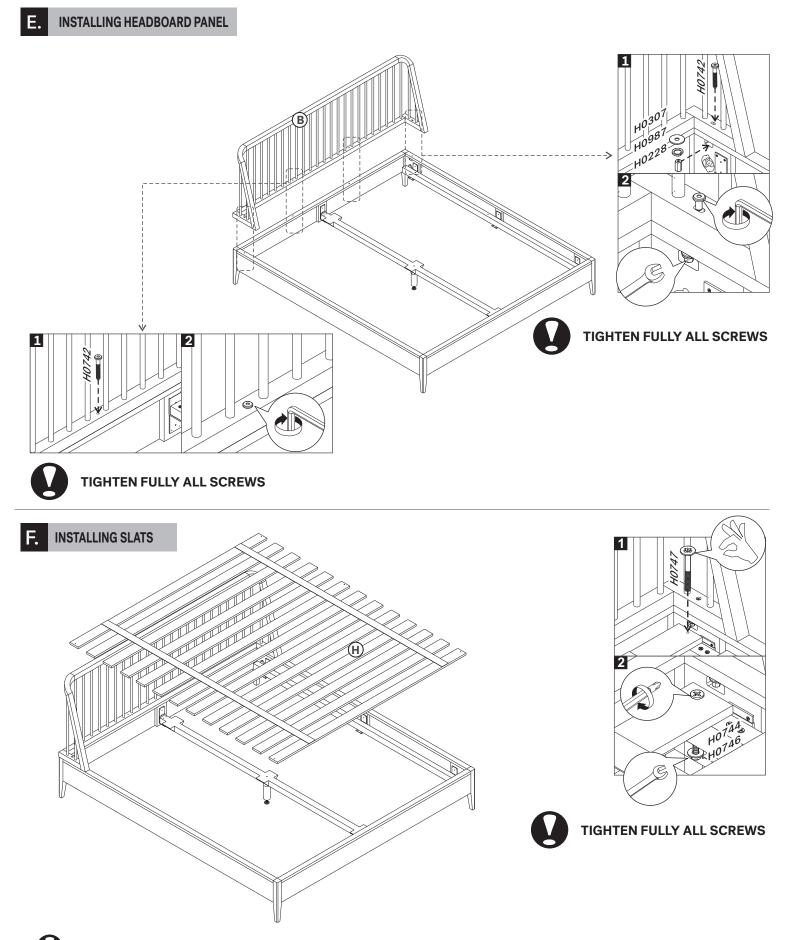

#### (A) HEADBOARD 1 piece

| CODE  | DESCRIPTION                      |
|-------|----------------------------------|
| P4542 | OAK HEADBOARD FOR US KING BED    |
| P7118 | WALNUT HEADBOARD FOR US KING BED |

#### **B** BED HEAD 1piece

| CODE  | DESCRIPTION                     |
|-------|---------------------------------|
| P4544 | OAK BED HEAD FOR US KING BED    |
| P7120 | WALNUT BED HEAD FOR US KING BED |