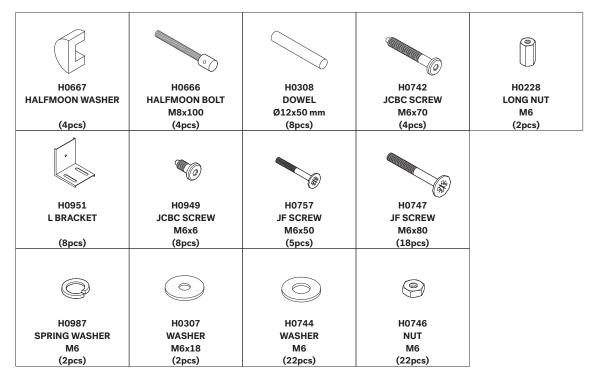

ING BED |

#### PARTS TO ASSEMBLE



#### (A) HEADBOARD 1 piece

| CODE  | DESCRIPTION                      |
|-------|----------------------------------|
| P4542 | OAK HEADBOARD FOR US KING BED    |
| P7118 | WALNUT HEADBOARD FOR US KING BED |



#### **B** BED HEAD 1piece

| CODE  | DESCRIPTION                     |
|-------|---------------------------------|
| P4544 | OAK BED HEAD FOR US KING BED    |
| P7120 | WALNUT BED HEAD FOR US KING BED |



#### **(F)** CENTER LEG 1piece

| CODE  | DESCRIPTION           |
|-------|-----------------------|
| H1261 | CENTER LEG FOR US BED |



#### G SLATS SUPPORTS 1set (left & right)

| CODE  | DESCRIPTION                   |
|-------|-------------------------------|
| P4584 | SLATS SUPPORT FOR US KING BED |



Ethnicraft

#### HARDWARE ENCLOSED



#### TOOLS

(Included in packaged)



## TOOLS

(Not included in packaged)





Ethnicraft





Ethnicraft

C. INSTALLING CENTER SUPPORT





Ethnicraft