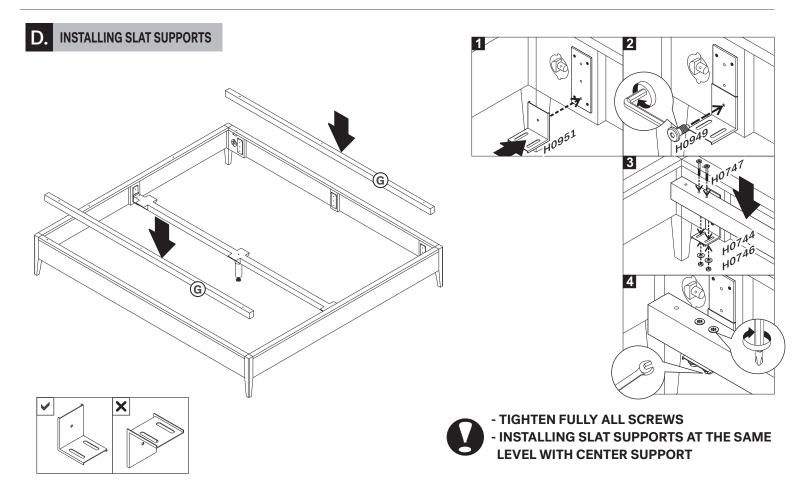

#### G SLATS SUPPORTS 1set (left & right)

| CODE  | DESCRIPTION                   |
|-------|-------------------------------|
| P4584 | SLATS SUPPORT FOR US KING BED |

Ethnicraft