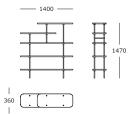

# Slice

Technical sheet





## Slice / A playful sentiment

Inspired by the child-like feeling of never-ending possibilities when playing around with building blocks, Slice Shelving is a contemporary take on a free-standing shelving system, featuring trays with minutely rounded edges and book supports in contrasting brass.

#### **DESIGNER**

365 North

#### **CATEGORY**

Shelving

### TEST

EN 16121 GB

#### **ASSEMBLY**

Follow instructions for assembly of shelving

#### MATERIAL

Black powder-coated steel



#### **BOOK SUPPORTS**

Solid brass



#### MAINTENANCE

Clean with damp cloth

#### WARRANTY

5 years

### Slice

#### Tall / Medium



#### Medium / Long



#### Medium / Medium