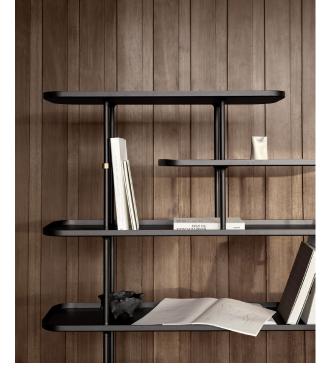

## Slice / A playful sentiment

Inspired by the child-like feeling of never-ending possibilities when playing around with building blocks, Slice Shelving is a contemporary take on a free-standing shelving system, featuring trays with minutely rounded edges and book supports in contrasting brass.