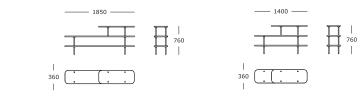

# Slice

Technical sheet





## Slice / A playful sentiment

Inspired by the child-like feeling of never-ending possibilities when playing around with building blocks, Slice Shelving is a contemporary take on a free-standing shelving system, featuring trays with minutely rounded edges and book supports in contrasting brass.

#### **DESIGNER**

365 North

#### **CATEGORY**

Shelving

### TEST

EN 16121 GB

#### **ASSEMBLY**

Follow instructions for assembly of shelving

#### MATERIAL

Black powder-coated steel



#### **BOOK SUPPORTS**

Solid brass



#### MAINTENANCE

Clean with damp cloth

#### WARRANTY

5 years

### Slice

#### Tall / Medium



#### Medium / Long



#### Medium / Medium