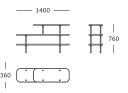

# Slice

Technical sheet





## Slice / A playful sentiment

Inspired by the child-like feeling of never-ending possibilities when playing around with building blocks, Slice Shelving is a contemporary take on a free-standing shelving system, featuring trays with minutely rounded edges and book supports in contrasting brass.

#### **DESIGNER**

365 North

#### **CATEGORY**

Shelving

### TEST

EN 16121 GB

#### **ASSEMBLY**

Follow instructions for assembly of shelving

#### MATERIAL

Black powder-coated steel



#### **BOOK SUPPORTS**

Solid brass



#### MAINTENANCE

Clean with damp cloth

#### WARRANTY

5 years

### Slice

#### Tall / Medium



#### Medium / Long



#### Medium / Medium