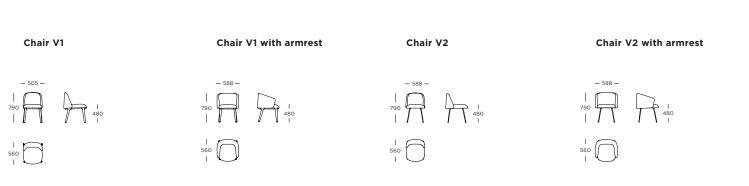

after closer inspection and especially when in use, the design's understated yet well-considered detailing reveals. Sculpted with the human body in mind, the shell draws you in, supporting and encapsulating you while seated.

## DESIGNER

Tristan Lohner

## CATEGORY

Chairs

#### ASSEMBLY

Assembled upon receipt

## LEGS

V1:

Black stained solid oak Dark brown stained solid oak



V2: Black powder-coated steel

## SEAT CUSHION

High-resilient, variable density, polyurethane foam with dacron padding

## BACK

High-resilient, variable density, polyurethane foam with dacron padding

### COVER

Fixed

## MAINTENANCE

To ensure the longevity of your product, please follow our care and maintenance guides. All guides can be downloaded at wendelbo.com/care

#### WARRANTY

5 years

## **Event**



W