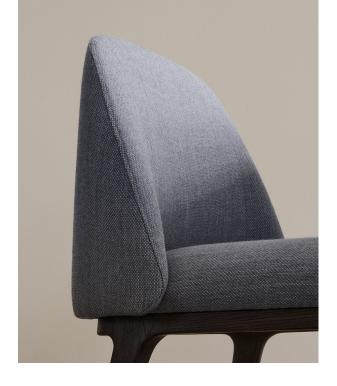

# Event / Working wonders for any event

At first glance, the Event Chair appears visually simple in its design. Still, after closer inspection and especially when in use, the design's understated yet well-considered detailing reveals. Sculpted with the human body in mind, the shell draws you in, supporting and encapsulating you while seated.

## SEAT CUSHION

High-resilient, variable density, polyurethane foam with dacron padding

## BACK

High-resilient, variable density, polyurethane foam with dacron padding