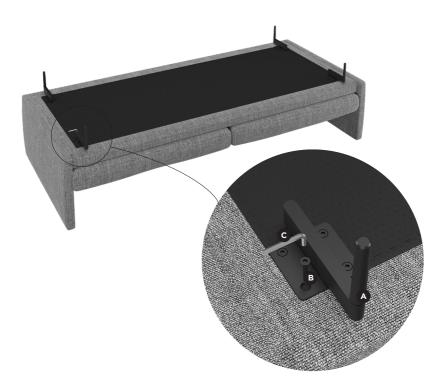

### **Parts inventory**

A Legs

B Socket head screws

C Allen key

## **Assembly**

Attach the legs (A) by inserting the socket head screws (B) into the predrilled holes, securing them with the Allen key (C).

Mosevej 20A DK-8240 Risskov wmd@wendelbo.dk +45 87 400 800 wendelbo.dk @wendelbodk