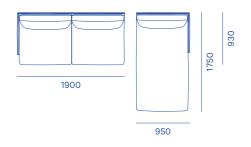

## Cherry 1-arm LHF and chaise RHF # 10003-41 + 52

Cherry chaise LHF and 1-arm RHF

# 10003-51 + 42

Cherry 2.5-seater

Cherry 3-seater # 10003-35

# 10003-30

1

2

3

4

| Т. | Cherry chaise LHF and 1-arm RHF in       |
|----|------------------------------------------|
|    | Finestre, Nude                           |
| 2  | Cherry 3-seater in Lombardia, Teal       |
| 3  | Cherry 3-seater in Conte, Oyster         |
| 4  | Cherry 2-seater in Finestre, Martini     |
| 5  | Detail of backrest, armrest and cushions |
|    | in Finestre, Martini                     |