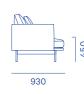

The mid-century inspired Cherry sofa has a sophisticated and elegant, yet casual feel. Soft plump cushions contrast with a strong linear frame, giving it a versatility that suits modern living. It works well as a family sofa with deep double cushions where all the family can gather comfortably, or as the centrepiece of a smart city apartment.



Material



Colour Steel legs/base in matt black powder-coating Fabric: Range 2-9 Leather: Range 1-4

Assembly Legs KD





30 1750 1900 950

## Cherry 1-arm LHF and chaise RHF # 10003-41 + 52

Cherry chaise LHF and 1-arm RHF

# 10003-51 + 42



Cherry 2.5-seater



Cherry 3-seater # 10003-35

# 10003-30







1

2

3

4

| Т. | Cherry chaise LHF and 1-arm RHF in       |
|----|------------------------------------------|
|    | Finestre, Nude                           |
| 2  | Cherry 3-seater in Lombardia, Teal       |
| 3  | Cherry 3-seater in Conte, Oyster         |
| 4  | Cherry 2-seater in Finestre, Martini     |
| 5  | Detail of backrest, armrest and cushions |
|    | in Finestre, Martini                     |