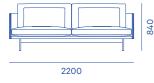

The mid-century inspired Cherry sofa has a sophisticated and elegant, yet casual feel. Soft plump cushions contrast with a strong linear frame, giving it a versatility that suits modern living. It works well as a family sofa with deep double cushions where all the family can gather comfortably, or as the centrepiece of a smart city apartment.



Material



Colour Steel legs/base in matt black powder-coating Fabric: Range 2-9 Leather: Range 1-4

Assembly Legs KD





30 1750 1900 950

## Cherry 1-arm LHF and chaise RHF # 10003-41 + 52

Cherry chaise LHF and 1-arm RHF

# 10003-51 + 42



Cherry 2.5-seater



Cherry 3-seater # 10003-35

# 10003-30







1

2

3

4

| Т. | Cherry chaise LHF and 1-arm RHF in       |
|----|------------------------------------------|
|    | Finestre, Nude                           |
| 2  | Cherry 3-seater in Lombardia, Teal       |
| 3  | Cherry 3-seater in Conte, Oyster         |
| 4  | Cherry 2-seater in Finestre, Martini     |
| 5  | Detail of backrest, armrest and cushions |
|    | in Finestre, Martini                     |