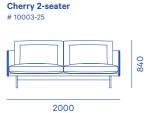

The mid-century inspired Cherry sofa has a sophisticated and elegant, yet casual feel. Soft plump cushions contrast with a strong linear frame, giving it a versatility that suits modern living. It works well as a family sofa with deep double cushions where all the family can gather comfortably, or as the centrepiece of a smart city apartment.



Material



Colour Steel legs/base in matt black powder-coating Fabric: Range 2-9 Leather: Range 1-4

Assembly Legs KD





30 1750 1900 950

## Cherry 1-arm LHF and chaise RHF # 10003-41 + 52

Cherry chaise LHF and 1-arm RHF

# 10003-51 + 42



Cherry 2.5-seater



Cherry 3-seater # 10003-35

# 10003-30







1

2

3

4

| Т. | Cherry chaise LHF and 1-arm RHF in       |
|----|------------------------------------------|
|    | Finestre, Nude                           |
| 2  | Cherry 3-seater in Lombardia, Teal       |
| 3  | Cherry 3-seater in Conte, Oyster         |
| 4  | Cherry 2-seater in Finestre, Martini     |
| 5  | Detail of backrest, armrest and cushions |
|    | in Finestre, Martini                     |