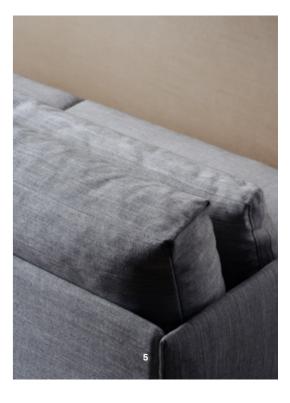

# 10003-30

1

2

3

4

| Т. | Cherry chaise LHF and 1-arm RHF in       |
|----|------------------------------------------|
|    | Finestre, Nude                           |
| 2  | Cherry 3-seater in Lombardia, Teal       |
| 3  | Cherry 3-seater in Conte, Oyster         |
| 4  | Cherry 2-seater in Finestre, Martini     |
| 5  | Detail of backrest, armrest and cushions |
|    | in Finestre, Martini                     |