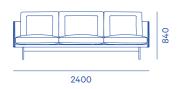

The mid-century inspired Cherry sofa has a sophisticated and elegant, yet casual feel. Soft plump cushions contrast with a strong linear frame, giving it a versatility that suits modern living. It works well as a family sofa with deep double cushions where all the family can gather comfortably, or as the centrepiece of a smart city apartment.



Material



Colour Steel legs/base in matt black powder-coating Fabric: Range 2-9 Leather: Range 1-4

Assembly Legs KD





30 1750 1900 950

## Cherry 1-arm LHF and chaise RHF # 10003-41 + 52

Cherry chaise LHF and 1-arm RHF

# 10003-51 + 42



Cherry 2.5-seater



Cherry 3-seater # 10003-35

# 10003-30







1

2

3

4

| Т. | Cherry chaise LHF and 1-arm RHF in       |
|----|------------------------------------------|
|    | Finestre, Nude                           |
| 2  | Cherry 3-seater in Lombardia, Teal       |
| 3  | Cherry 3-seater in Conte, Oyster         |
| 4  | Cherry 2-seater in Finestre, Martini     |
| 5  | Detail of backrest, armrest and cushions |
|    | in Finestre, Martini                     |