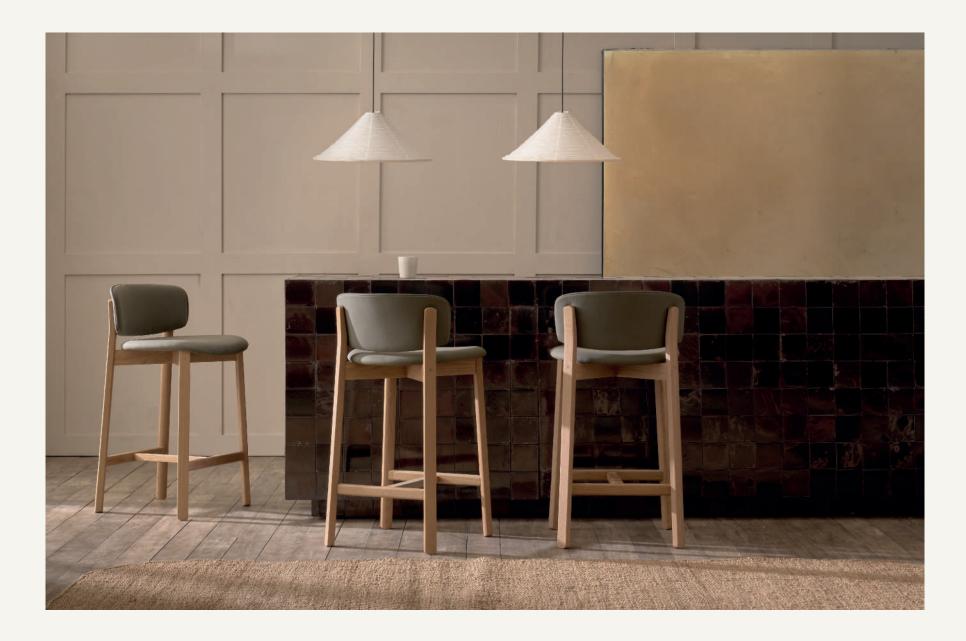

#### Pinta Chair

The pinta collection of chairs and stools surprises with its sculpted and shapley upholstered surfaces. Ergonomically developed for premium feel and support, the seat and back mould to the shape of the body making it ideal for spending quality time at the table, bar or relaxing. The understated timber cross leg frame provides support without making a fuss.

**Designer:** Patryk Koca

Materials: solid american oak with plywood seat panel, high density foam

Fabrics & Leathers : See our in-store selection of fabrics, leathers and finishes.

Stockists: See our website for stockists details.

529-1201 Pinta chair W490 x D565 x H790 529-1301 Pinta counter chair W470 x D490 x H890(SH680) 529-1301 Pinta bar chair W470 x D490 x H990(SH780)