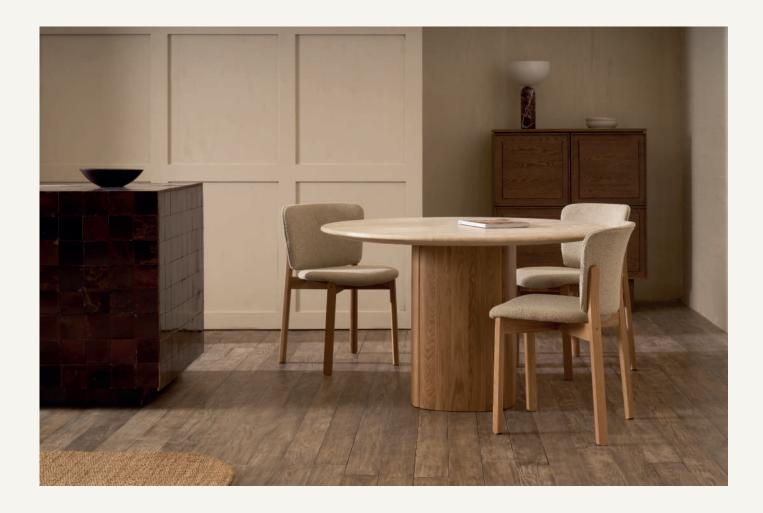

#### Pinta Chair

The pinta collection of chairs and stools surprises with its sculpted and shapley upholstered surfaces. Ergonomically developed for premium feel and support, the seat and back mould to the shape of the body making it ideal for spending quality time at the table, bar or relaxing. The understated timber cross leg frame provides support without making a fuss.

**Designer:** Patryk Koca

Materials: solid american oak with plywood seat panel, high density foam

Fabrics & Leathers : See our in-store selection of fabrics, leathers and finishes.

Stockists: See our website for stockists details.