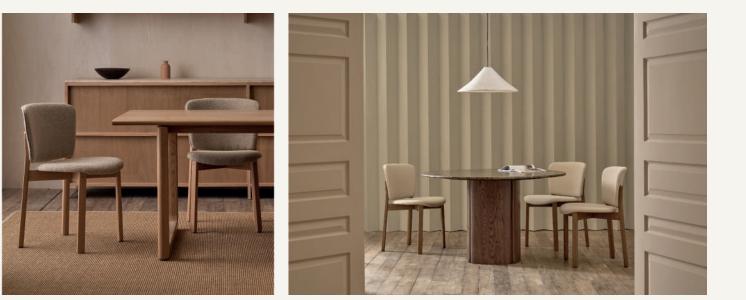

#### Pinta Chair

The pinta collection of chairs and stools surprises with its sculpted and shapley upholstered surfaces. Ergonomically developed for premium feel and support, the seat and back mould to the shape of the body making it ideal for spending quality time at the table, bar or relaxing. The understated timber cross leg frame provides support without making a fuss.

**Designer:** Patryk Koca

Materials: solid american oak with plywood seat panel, high density foam

Fabrics & Leathers : See our in-store selection of fabrics, leathers and finishes.

Stockists: See our website for stockists details.