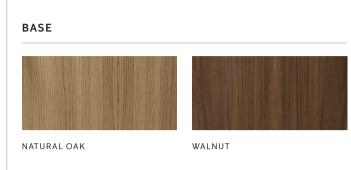

### TECHNICAL SPECIFICATIONS PRODUCT TYPE COLOUR Seat COLLI Base Natural oiled oak Oiled walnut ENVIRONMENT Indoor GLOSS N/A DIMENSIONS H: 86 cm / 33,8" SH: 45 cm / 17,7" MATERIALS SD: 58 cm / 22,8" W: 215 cm / 84,6" D: 77 cm / 30,3" WEIGHT PRODUCTION PROCESS 45 kg / 99,2 lb The CNC carved wooden parts are polished and oiled by hand to obtain a silk smooth surface. The inner plywood components are made with a

W: 258 cm / 101,5"

COLOUR

Seat

Base

GLOSS

N / A

Dependent upon selected upholstery

Natural oiled oak Oiled walnut