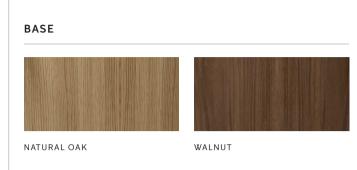

### TECHNICAL SPECIFICATIONS PRODUCT TYPE COLOUR Seat COLLI Base Natural oiled oak Oiled walnut ENVIRONMENT Indoor GLOSS N/A DIMENSIONS H: 86 cm / 33,8" SH: 45 cm / 17,7" MATERIALS SD: 58 cm / 22,8" W: 215 cm / 84,6" D: 77 cm / 30,3" WEIGHT PRODUCTION PROCESS 45 kg / 99,2 lb The CNC carved wooden parts are polished and oiled by hand to obtain a silk smooth surface. The inner plywood components are made with a

W: 258 cm / 101,5"

COLOUR

Seat

Base

GLOSS

N / A

Dependent upon selected upholstery

Natural oiled oak Oiled walnut