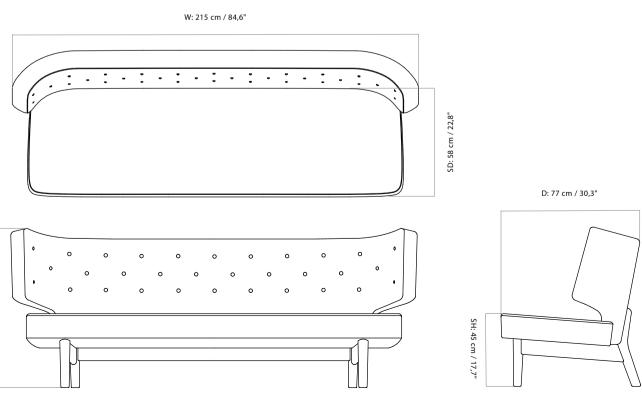

### TECHNICAL SPECIFICATIONS PRODUCT TYPE COLOUR Seat COLLI Base Natural oiled oak Oiled walnut ENVIRONMENT Indoor GLOSS N/A DIMENSIONS H: 86 cm / 33,8" SH: 45 cm / 17,7" MATERIALS SD: 58 cm / 22,8" W: 215 cm / 84,6" D: 77 cm / 30,3" WEIGHT PRODUCTION PROCESS 45 kg / 99,2 lb The CNC carved wooden parts are polished and oiled by hand to obtain a silk smooth surface. The inner plywood components are made with a

### TECHNICAL SPECIFICATIONS

PRODUCT TYPE Sofa

COLLI

ENVIRONMENT Indoor

DIMENSIONS H: 86 cm / 33,8" SH: 45 cm / 17,7"

SD: 58 cm / 22,8" W: 258 cm / 101,5" D: 77 cm / 30,3"

PRODUCTION PROCESS The CNC carved wooden parts are polished and oiled by hand to obtain a silk smooth surface. The inner plywood components are made with a surface of foam, ready for the final upholstery, to obtain a soft seating.

W: 258 cm / 101,5"

COLOUR

Seat

Base

GLOSS

N / A

Dependent upon selected upholstery

Natural oiled oak Oiled walnut

D: 77 cm / 30,3"