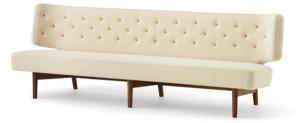

### **Radiohus Sofa P2** BY VILHELM LAURITZEN

Designed in 1936 for the Danish Broadcasting Corporation's Radiohuset, the Radiohus Sofa is one of Vilhem Lauritzen's most important works. An icon of Danish Functionalism from the hand of one of Denmark's most lauded architects, its elegant wooden frame holds a beautifully upholstered seat and back that are shaped to support the body as it sits.