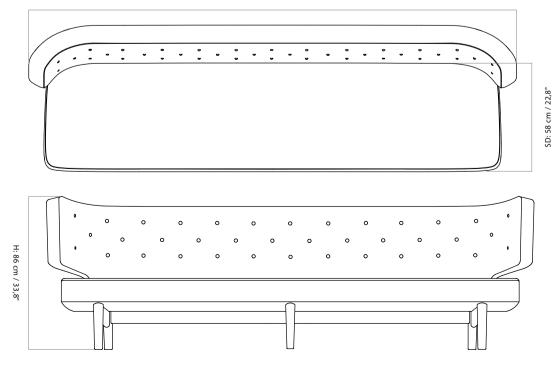

### TECHNICAL SPECIFICATIONS

PRODUCT TYPE Sofa

COLLI

ENVIRONMENT Indoor

DIMENSIONS H: 86 cm / 33,8" SH: 45 cm / 17,7"

SD: 58 cm / 22,8" W: 258 cm / 101,5" D: 77 cm / 30,3"

PRODUCTION PROCESS The CNC carved wooden parts are polished and oiled by hand to obtain a silk smooth surface. The inner plywood components are made with a surface of foam, ready for the final upholstery, to obtain a soft seating.

W: 258 cm / 101,5"

COLOUR

Seat

Base

GLOSS

N / A

Dependent upon selected upholstery

Natural oiled oak Oiled walnut

D: 77 cm / 30,3"