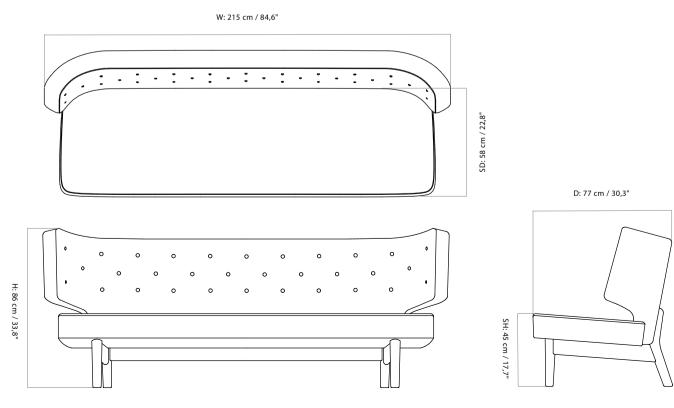

### TECHNICAL SPECIFICATIONS PRODUCT TYPE COLOUR Seat COLLI Base Natural oiled oak Oiled walnut ENVIRONMENT Indoor GLOSS N/A DIMENSIONS H: 86 cm / 33,8" SH: 45 cm / 17,7" MATERIALS SD: 58 cm / 22,8" W: 215 cm / 84,6" D: 77 cm / 30,3" WEIGHT PRODUCTION PROCESS 45 kg / 99,2 lb The CNC carved wooden parts are polished and oiled by hand to obtain a silk smooth surface. The inner plywood components are made with a

surface of foam, ready for the final upholstery, to

obtain a soft seating.

Sofa

2

Dependent upon selected upholstery

Oak or walnut, plastic, steel, solid beech, plywood, foam, felt, quilt foam, pocket springs, rubber