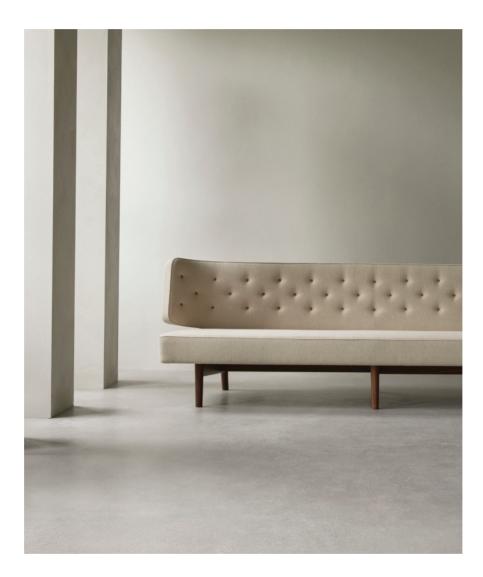

### **Radiohus Sofa P2** BY VILHELM LAURITZEN

Designed in 1936 for the Danish Broadcasting Corporation's Radiohuset, the Radiohus Sofa is one of Vilhem Lauritzen's most important works. An icon of Danish Functionalism from the hand of one of Denmark's most lauded architects, its elegant wooden frame holds a beautifully upholstered seat and back that are shaped to support the body as it sits.

### 🖛 Radiohus Sofa P3 BY VILHELM LAURITZEN

Designed in 1936 for the Danish Broadcasting Corporation's Radiohuset, the Radiohus Sofa is one of Vilhem Lauritzen's most important works. An icon of Danish Functionalism from the hand of one of Denmark's most lauded architects, its elegant wooden frame holds a beautifully upholstered seat and back that are shaped to support the body as it sits.