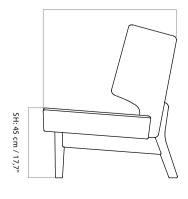

### TECHNICAL SPECIFICATIONS PRODUCT TYPE COLOUR Seat COLLI Base Natural oiled oak Oiled walnut ENVIRONMENT Indoor GLOSS N/A DIMENSIONS H: 86 cm / 33,8" SH: 45 cm / 17,7" MATERIALS SD: 58 cm / 22,8" W: 215 cm / 84,6" D: 77 cm / 30,3" WEIGHT PRODUCTION PROCESS 45 kg / 99,2 lb The CNC carved wooden parts are polished and oiled by hand to obtain a silk smooth surface. The inner plywood components are made with a