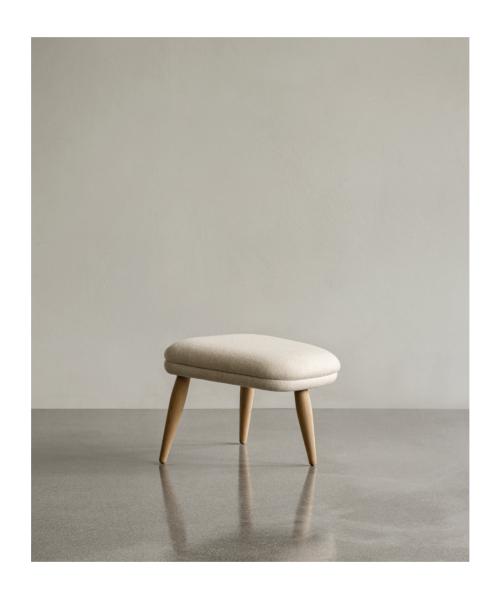

## **M** Oda Ottoman

BY ARNOLD MADSEN

Designed for use with Arnold Madsen's Oda Chair but equally purposeful alone, the Oda Footstool profiles the same careful craft and embracing form, shaped to offer comfortable support when seated.

# Oda Ottoman By Arnold MADSEN

#### TECHNICAL SPECIFICATIONS

PRODUCT TYPE

COLLI 1

Ottoman

ENVIRONMENT

Indoor

DIMENSIONS

H: 36 cm / 14,1" W: 46 cm / 18,1" D: 40 cm / 15,7"