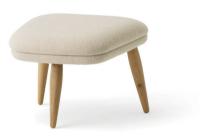

## **M** Oda Ottoman

BY ARNOLD MADSEN

Designed for use with Arnold Madsen's Oda Chair but equally purposeful alone, the Oda Footstool profiles the same careful craft and embracing form, shaped to offer comfortable support when seated.

# Oda Ottoman By Arnold MADSEN

#### TECHNICAL SPECIFICATIONS

PRODUCT TYPE

COLLI 1

Ottoman

ENVIRONMENT

Indoor

DIMENSIONS

H: 36 cm / 14,1" W: 46 cm / 18,1" D: 40 cm / 15,7"