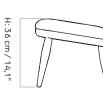

#### TECHNICAL SPECIFICATIONS

PRODUCT TYPE

COLLI 1

Ottoman

ENVIRONMENT

Indoor

DIMENSIONS

H: 36 cm / 14,1" W: 46 cm / 18,1" D: 40 cm / 15,7"

D: 40 cm / 15,7"

W: 46 cm / 18,1"