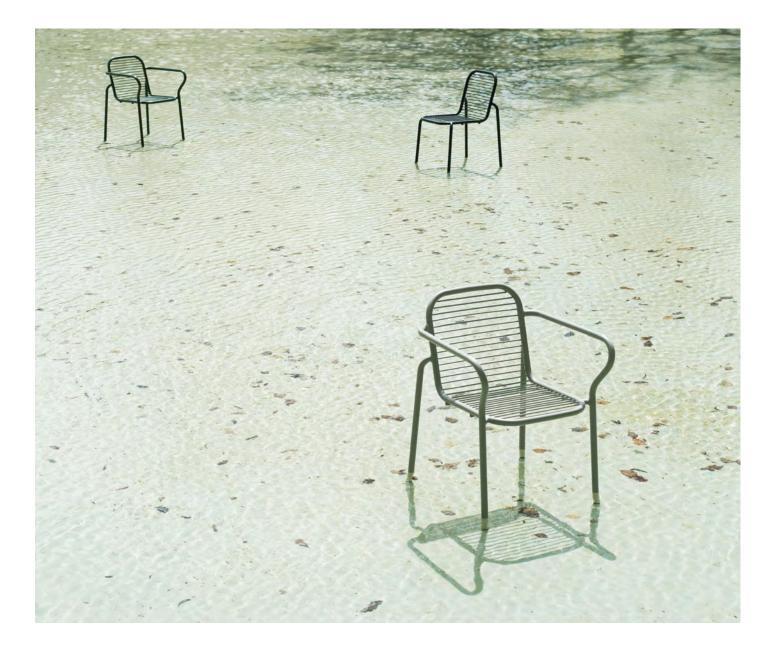

## A welcoming family of versatile outdoor furniture pieces

The versatile Vig collection offers a range of stackable outdoor furniture, enabling endless possibilities for creating inviting and flexible seating areas. From comfortable dining chairs to inviting lounge chairs, elegant chaise longues, versatile benches, stylish barstools, and adaptable tables in various sizes, Vig offers a comprehensive selection to suit different outdoor settings and preferences.

### Description

Vig is a collection of outdoor furniture in a timeless and functional design, made from a double powder coated steel to withstand the wear and tear of outside use. The Vig collection features a wide variety of stackable outdoor furniture pieces, including dining chairs, a lounge chair, a chaise longue, a bench, barstools and a range of tables in different sizes. The wooden elements featured on parts of the collection are made with Robinia wood, an extremely hard, durable, weather-resistant and fast-growing wood type. The Vig collection is designed to fit seamlessly into any outdoor setting and crafted to be used for many years.