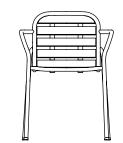

**Vig Chair Robinia** H: 83 x W: 57 x D: 55 x SH: 46 cm

**Vig Lounge Chair** H: 72,5 x W: 70,5 x D: 76 x SH: 41 cm

**Vig Lounge Chair Robinia** H: 72,5 x W: 70,5 x D: 76 x SH: 41 cm

**Vig Barstool 75** H: 75 x W: 40 x Ø: 40 cm