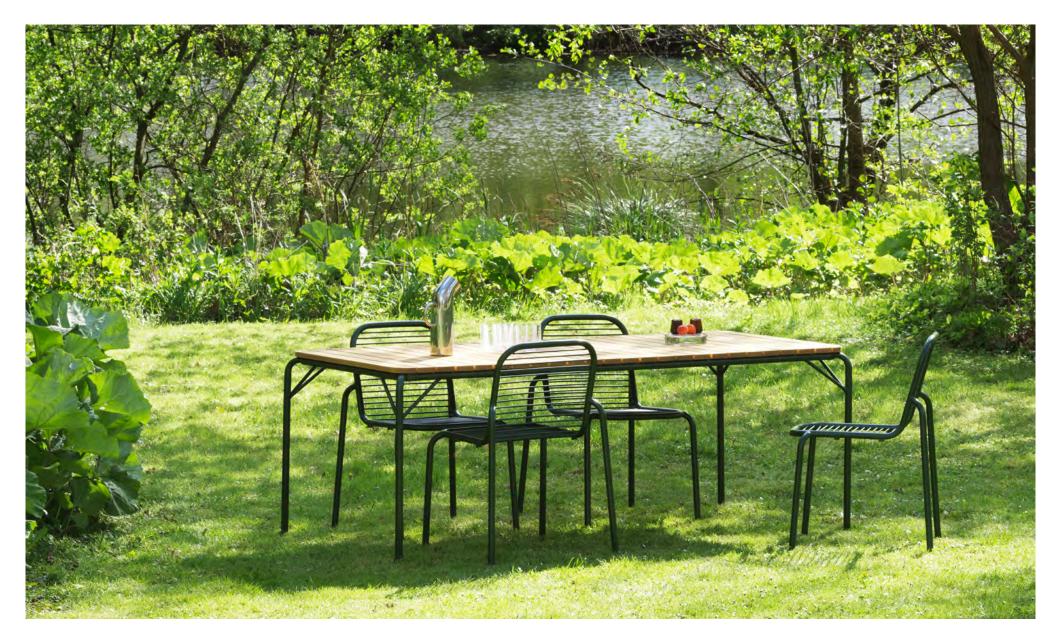

## A welcoming family of versatile outdoor furniture pieces

The versatile Vig collection offers a range of stackable outdoor furniture, enabling endless possibilities for creating inviting and flexible seating areas. From comfortable dining chairs to inviting lounge chairs, elegant chaise longues, versatile benches, stylish barstools, and adaptable tables in various sizes, Vig offers a comprehensive selection to suit different outdoor settings and preferences.

### Description

Vig is a collection of outdoor furniture in a timeless and functional design, made from a double powder coated steel to withstand the wear and tear of outside use. The Vig collection features a wide variety of stackable outdoor furniture pieces, including dining chairs, a lounge chair, a chaise longue, a bench, barstools and a range of tables in different sizes. The wooden elements featured on parts of the collection are made with Robinia wood, an extremely hard, durable, weather-resistant and fast-growing wood type. The Vig collection is designed to fit seamlessly into any outdoor setting and crafted to be used for many years.