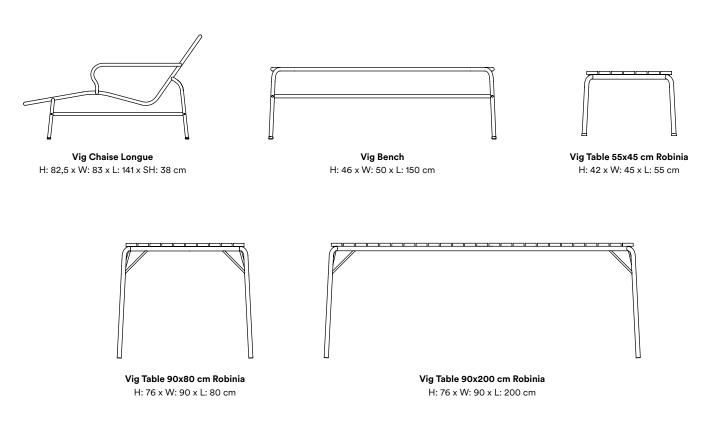

## **Collection Overview**

| ( | <br>) |
|---|-------|
| Å | 7     |
|   |       |
|   |       |

**Vig Armchair** H: 83 x W: 61 x D: 57 x SH: 46 cm

**Vig Armchair** H: 83 x W: 61 x D: 57 x SH: 46 cm

**Vig Chair** H: 83 x W: 57 x D: 55 x SH: 46 cm

**Vig Chair Robinia** H: 83 x W: 57 x D: 55 x SH: 46 cm

**Vig Lounge Chair** H: 72,5 x W: 70,5 x D: 76 x SH: 41 cm

**Vig Lounge Chair Robinia** H: 72,5 x W: 70,5 x D: 76 x SH: 41 cm

**Vig Barstool 75** H: 75 x W: 40 x Ø: 40 cm

**Vig Barstool 75 Robinia** H: 89 x W: 51 x D: 46 x SH: 75 cm

**Vig Barstool 65** H: 78,5 x W: 51 x D: 45 x SH: 65 cm

**Vig Barstool 65 Robinia** H: 78,5 x W: 51 x D: 45 x SH: 65 cm

Vig