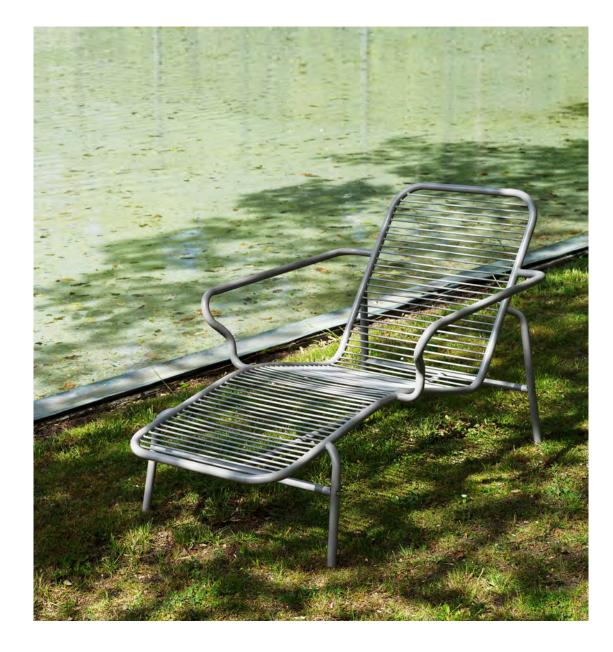

## A welcoming family of versatile outdoor furniture pieces

The versatile Vig collection offers a range of stackable outdoor furniture, enabling endless possibilities for creating inviting and flexible seating areas. From comfortable dining chairs to inviting lounge chairs, elegant chaise longues, versatile benches, stylish barstools, and adaptable tables in various sizes, Vig offers a comprehensive selection to suit different outdoor settings and preferences.

### Description

Vig is a collection of outdoor furniture in a timeless and functional design, made from a double powder coated steel to withstand the wear and tear of outside use. The Vig collection features a wide variety of stackable outdoor furniture pieces, including dining chairs, a lounge chair, a chaise longue, a bench, barstools and a range of tables in different sizes. The wooden elements featured on parts of the collection are made with Robinia wood, an extremely hard, durable, weather-resistant and fast-growing wood type. The Vig collection is designed to fit seamlessly into any outdoor setting and crafted to be used for many years.