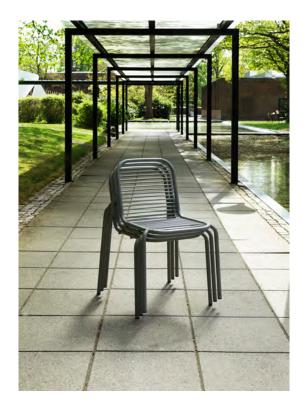

## A welcoming family of versatile outdoor furniture pieces

The versatile Vig collection offers a range of stackable outdoor furniture, enabling endless possibilities for creating inviting and flexible seating areas. From comfortable dining chairs to inviting lounge chairs, elegant chaise longues, versatile benches, stylish barstools, and adaptable tables in various sizes, Vig offers a comprehensive selection to suit different outdoor settings and preferences.

### Description

Vig is a collection of outdoor furniture in a timeless and functional design, made from a double powder coated steel to withstand the wear and tear of outside use. The Vig collection features a wide variety of stackable outdoor furniture pieces, including dining chairs, a lounge chair, a chaise longue, a bench, barstools and a range of tables in different sizes. The wooden elements featured on parts of the collection are made with Robinia wood, an extremely hard, durable, weather-resistant and fast-growing wood type. The Vig collection is designed to fit seamlessly into any outdoor setting and crafted to be used for many years.