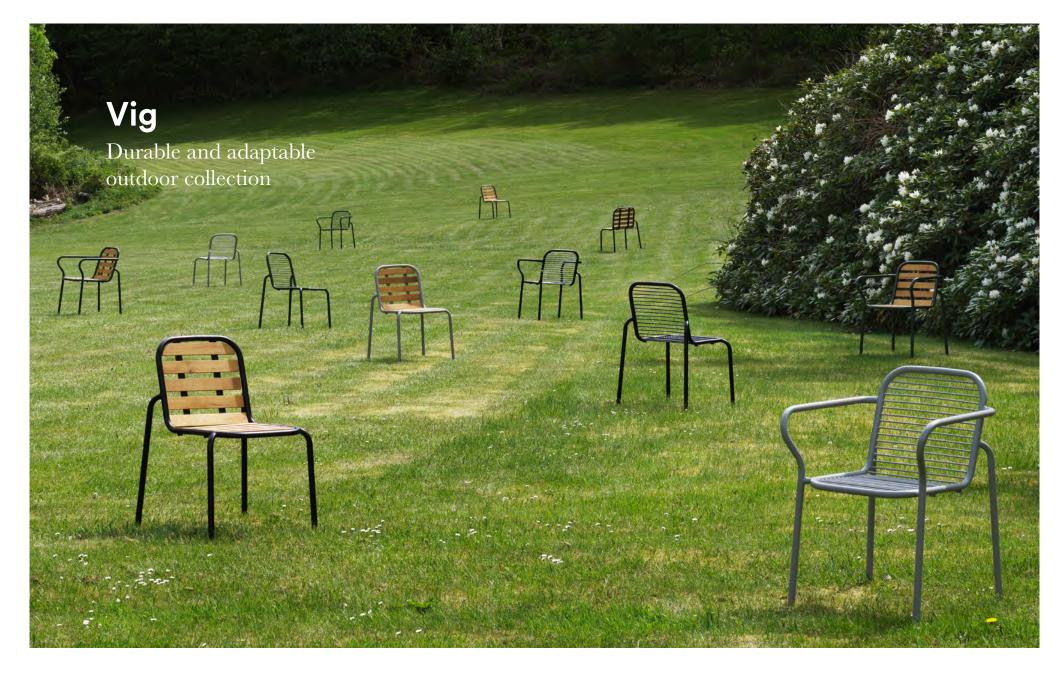

## A welcoming family of versatile outdoor furniture pieces

The versatile Vig collection offers a range of stackable outdoor furniture, enabling endless possibilities for creating inviting and flexible seating areas. From comfortable dining chairs to inviting lounge chairs, elegant chaise longues, versatile benches, stylish barstools, and adaptable tables in various sizes, Vig offers a comprehensive selection to suit different outdoor settings and preferences.

### Description

Vig is a collection of outdoor furniture in a timeless and functional design, made from a double powder coated steel to withstand the wear and tear of outside use. The Vig collection features a wide variety of stackable outdoor furniture pieces, including dining chairs, a lounge chair, a chaise longue, a bench, barstools and a range of tables in different sizes. The wooden elements featured on parts of the collection are made with Robinia wood, an extremely hard, durable, weather-resistant and fast-growing wood type. The Vig collection is designed to fit seamlessly into any outdoor setting and crafted to be used for many years.