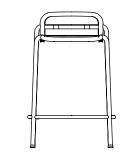

**Vig Barstool 75 Robinia** H: 89 x W: 51 x D: 46 x SH: 75 cm

**Vig Barstool 65** H: 78,5 x W: 51 x D: 45 x SH: 65 cm

**Vig Barstool 65 Robinia** H: 78,5 x W: 51 x D: 45 x SH: 65 cm

Vig