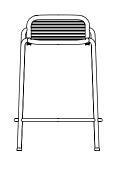

**Vig Barstool 75 Robinia** H: 89 x W: 51 x D: 46 x SH: 75 cm

**Vig Barstool 65** H: 78,5 x W: 51 x D: 45 x SH: 65 cm

**Vig Barstool 65 Robinia** H: 78,5 x W: 51 x D: 45 x SH: 65 cm

Vig