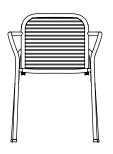

## **Collection Overview**

| ( | <br>) |
|---|-------|
| Å | 7     |
|   |       |
|   |       |

**Vig Armchair** H: 83 x W: 61 x D: 57 x SH: 46 cm

**Vig Armchair** H: 83 x W: 61 x D: 57 x SH: 46 cm

**Vig Chair** H: 83 x W: 57 x D: 55 x SH: 46 cm