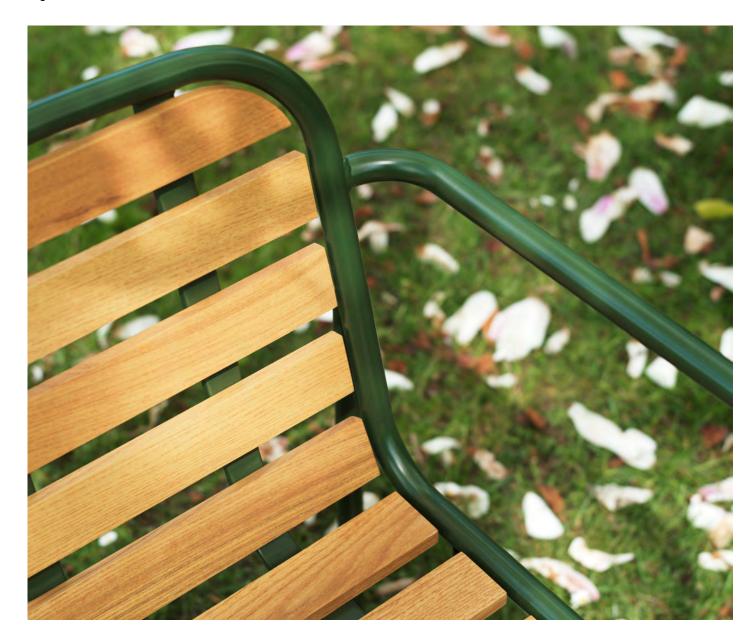

### Description

Vig is a collection of outdoor furniture in a timeless and functional design, made from a double powder coated steel to withstand the wear and tear of outside use. The Vig collection features a wide variety of stackable outdoor furniture pieces, including dining chairs, a lounge chair, a chaise longue, a bench, barstools and a range of tables in different sizes. The wooden elements featured on parts of the collection are made with Robinia wood, an extremely hard, durable, weather-resistant and fast-growing wood type. The Vig collection is designed to fit seamlessly into any outdoor setting and crafted to be used for many years.

#### Material

Steel version: Double powder-coated steel Wood version: Oiled Robinia Wood

#### Construction

The Vig Series is characterized by its construction utilizing double powder-coated steel or oiled Robinia wood, both of which are renowned for their superior durability and are ideally suited to withstand the rigors of an outdoor environment. The collection is available in three different colors.