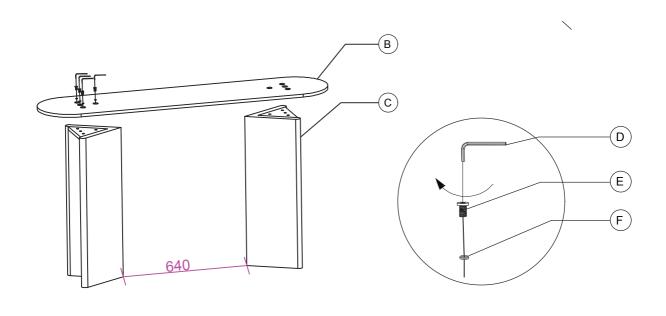

Assembly Requirements

Parts:

(A) Table Top - 1pc

B Connecting Plate - 1pc

© Leg - 2pcs

Fittings:

D Allen Key - 1pcs

(E) Machine Screw - 6pcs

F Washer - 6pcs

## Step 1

Set the legs in place in the room before assembling, do not carry when fully assembled. Please ensure the legs are placed with the correct distance between them before assembly.

Step 2

For safety, at least 2 adults are required to install the table.