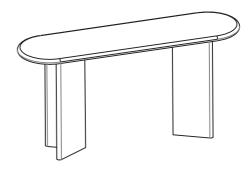

## Lindy Console Table

ITEM NO.: 150505

Assembly Instructions:

Thank you for purchasing this Console Table. This page lists all the contents included in the box. Please take time to identify the hardware as well as the individual components of this product. Do not discard any of the packing material until all the hardware has been located. As you unpack and prepare for assembly, place the contents on a carpeted or padded area to protect them from damage.