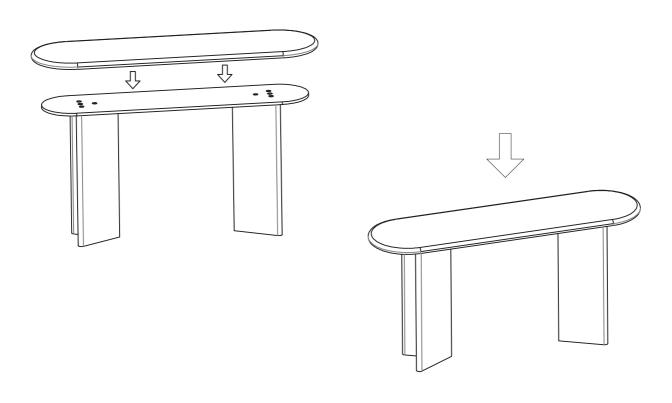

## Step 1

Set the legs in place in the room before assembling, do not carry when fully assembled. Please ensure the legs are placed with the correct distance between them before assembly.

Step 2

For safety, at least 2 adults are required to install the table.