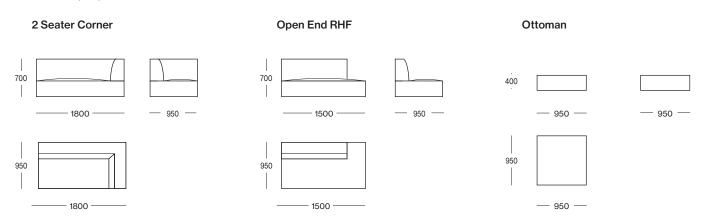

## Felix Sofa



The Felix Sofa is the perfect choice for anyone in need of a modular seating solution. Its unique design makes it easy to rearrange and customize to fit any space. Its sturdy frame and beautiful fabric upholstery make it an elegant and durable addition to any home.

Material Details:

Silicon fiber filling 100% Linen

Warranty:

5 year structural warranty and 2 year limited upholstery warranty\*

Fabrics Details:

Fabric Composite: 100% Linen







Parchment Linen



Social

@trit.house

Website

www.trithouse.com.au

## Felix Modular Sofa

Dimensions(mm)



## Felix Modular Configuration

Configuration 1 2 seater corner + Open End RHF + Ottaman





Website

 $\textbf{w}\,\textbf{w}\,\textbf{w}.\mathsf{trithouse.com.au}$