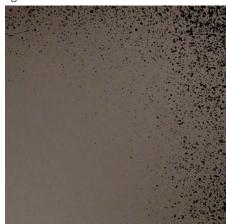

# **MIRROR TABLE TOPS**

heavy aged clear

heavy aged bronze

heavy aged charcoal