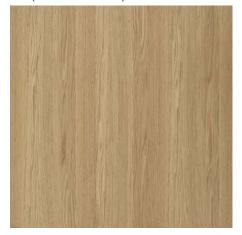

### WOOD

oak (oiled & varnished)

oak brown (varnished)

oak black (varnished & varnished brushed)

mahogany dark brown (varnished)

mahogany espresso (varnished)

rosewood (varnished)