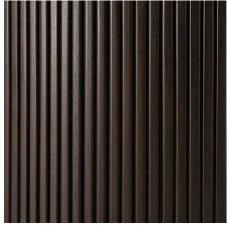

### **CARVED WOOD**

teak dark: tabwa collection (varnished)

teak dark: grooves collection (varnished)

teak dark: mosaic collection (varnished)

teak black: graphic collection (varnished)

teak: oscar collection (varnished)