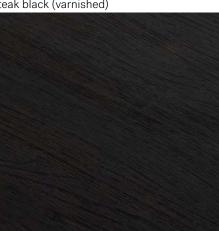

## WOOD

teak (natural)

teak brown (varnished)

teak dark (varnished)

teak black (varnished)

teak outdoor