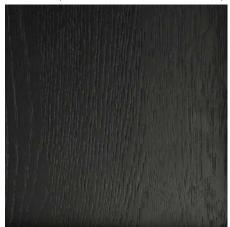

### WOOD

oak (oiled & varnished)

oak brown (varnished)

oak black (varnished & varnished brushed)

mahogany dark brown (varnished)

mahogany espresso (varnished)

rosewood (varnished)