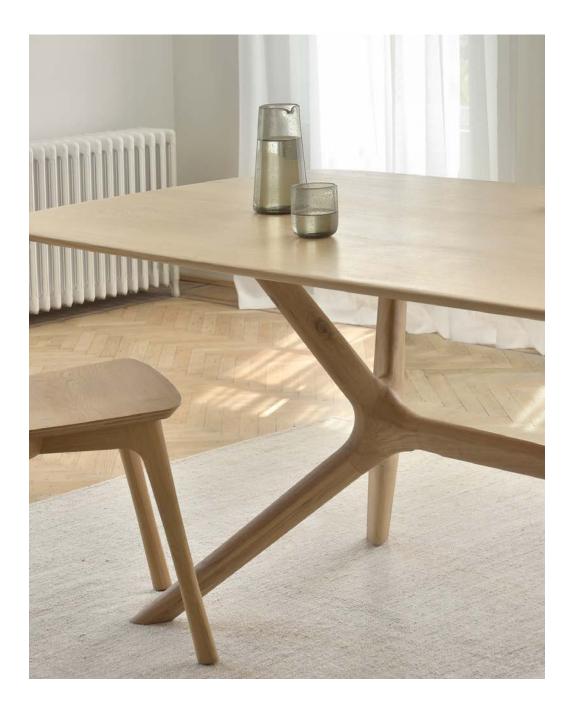

### WOOD

oak (oiled & varnished)

oak brown (varnished)

oak black (varnished & varnished brushed)

mahogany dark brown (varnished)

mahogany espresso (varnished)

rosewood (varnished)