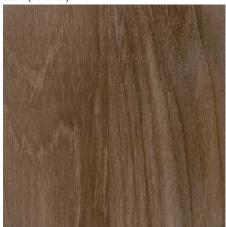

## WOOD

teak (natural)

teak brown (varnished)

teak dark (varnished)

teak black (varnished)

teak outdoor