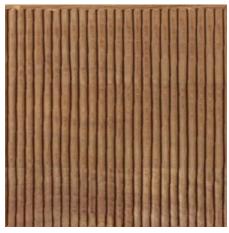

### **CARVED WOOD**

teak dark: tabwa collection (varnished)

teak dark: grooves collection (varnished)

teak dark: mosaic collection (varnished)

teak black: graphic collection (varnished)

teak: oscar collection (varnished)