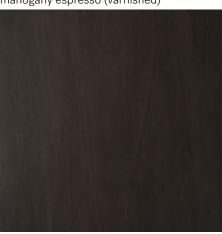

### WOOD

oak (oiled & varnished)

oak brown (varnished)

oak black (varnished & varnished brushed)

mahogany dark brown (varnished)

mahogany espresso (varnished)

rosewood (varnished)