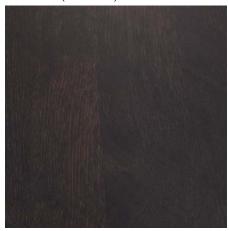

### WOOD

oak (oiled & varnished)

oak brown (varnished)

oak black (varnished & varnished brushed)

mahogany dark brown (varnished)

mahogany espresso (varnished)

rosewood (varnished)