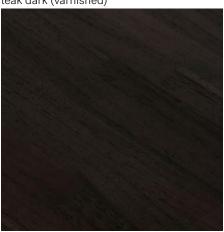

## WOOD

teak (natural)

teak brown (varnished)

teak dark (varnished)

teak black (varnished)

teak outdoor