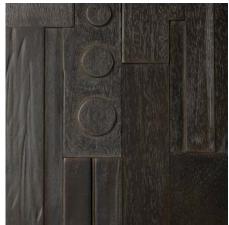

### **CARVED WOOD**

teak dark: tabwa collection (varnished)

teak dark: grooves collection (varnished)

teak dark: mosaic collection (varnished)

teak black: graphic collection (varnished)

teak: oscar collection (varnished)