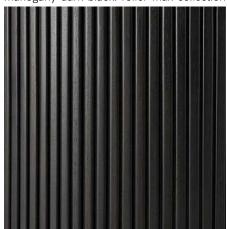

### **CARVED WOOD**

teak dark: tabwa collection (varnished)

teak dark: grooves collection (varnished)

teak dark: mosaic collection (varnished)

teak black: graphic collection (varnished)

teak: oscar collection (varnished)