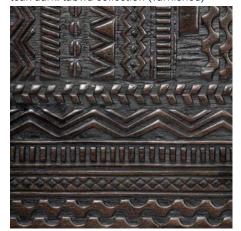

### **CARVED WOOD**

teak dark: tabwa collection (varnished)

teak dark: grooves collection (varnished)

teak dark: mosaic collection (varnished)

teak black: graphic collection (varnished)

teak: oscar collection (varnished)