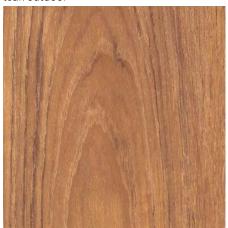

## WOOD

teak (natural)

teak brown (varnished)

teak dark (varnished)

teak black (varnished)

teak outdoor