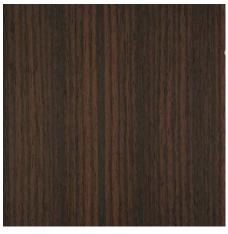

### WOOD

oak (oiled & varnished)

oak brown (varnished)

oak black (varnished & varnished brushed)

mahogany dark brown (varnished)

mahogany espresso (varnished)

rosewood (varnished)