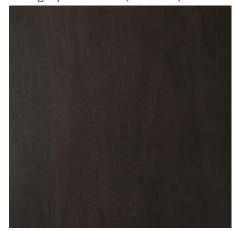

### WOOD

oak (oiled & varnished)

oak brown (varnished)

oak black (varnished & varnished brushed)

mahogany dark brown (varnished)

mahogany espresso (varnished)

rosewood (varnished)