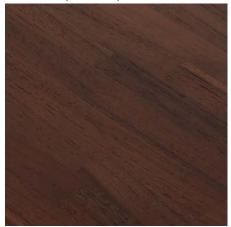

## WOOD

teak (natural)

teak brown (varnished)

teak dark (varnished)

teak black (varnished)

teak outdoor