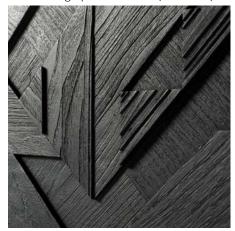

### **CARVED WOOD**

teak dark: tabwa collection (varnished)

teak dark: grooves collection (varnished)

teak dark: mosaic collection (varnished)

teak black: graphic collection (varnished)

teak: oscar collection (varnished)