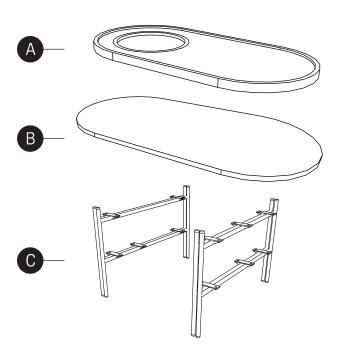

## Box Content

- a. Tops with tray 1 pc
- b. Tops 1 pc
- c. Frame legs 2 pcs
- d. Hex screw JCBC 1.5cm : 22 pcs
- e. Allen key 1 pc

1. Install the legs into the table top like picture above and tighten with bolts and rings as in detail (i)