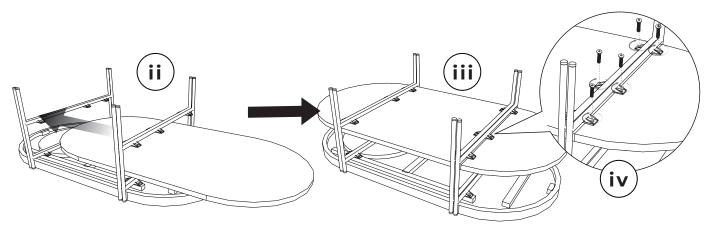

2. Place the second table top like picture above (ii) into its right position and tighten the top into the frame legs like picture above (iii) and tighten with bolts and rings as in detail (iv)

- 3. Rotate the table into its right positions.
- 4. Your coffee table is ready to use!