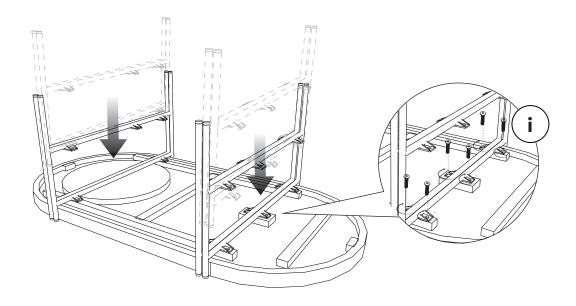

## Box Content

- a. Tops with tray 1 pc
- b. Tops 1 pc
- c. Frame legs 2 pcs
- d. Hex screw JCBC 1.5cm : 22 pcs
- e. Allen key 1 pc

1. Install the legs into the table top like picture above and tighten with bolts and rings as in detail (i)