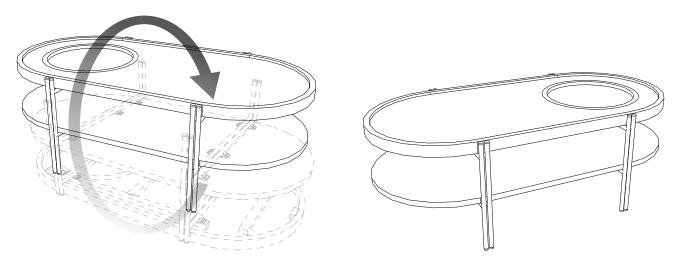

2. Place the second table top like picture above (ii) into its right position and tighten the top into the frame legs like picture above (iii) and tighten with bolts and rings as in detail (iv)

- 3. Rotate the table into its right positions.
- 4. Your coffee table is ready to use!