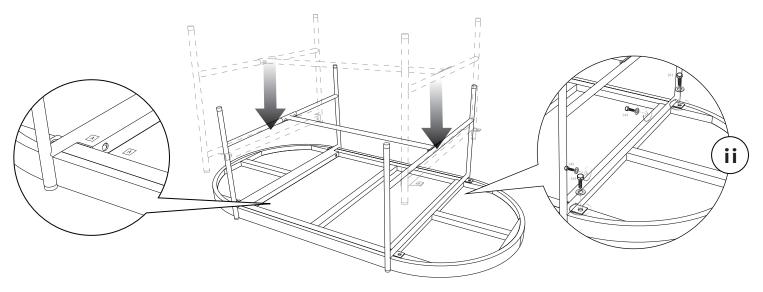

## Box Content

- a. Tops 1 pc
- b. Frame legs 2 pcs
- c. Frame support 1 pc
- d. Bolts M6 2cm and rings 8  $\ensuremath{\mathsf{pcs}}$
- e. Rings M6 and nuts 4 pcs
- f. Tool 1 pc

1. Install the frame support into the legs like picture above and tighten with rings and nuts as in detail (i)  $% \left( {\left( {{{\left( {1 \right)} \right)}} \right)} \right)$ 

Note : Make sure the code is correctly paired.

2. Install the legs into the table top like picture above and tighten with bolts and rings as in detail (ii). See the code is correctly paired.

ഫ

3. Rotate the table into its right positions.