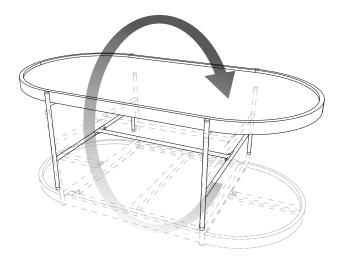

Note : Make sure the code is correctly paired.

2. Install the legs into the table top like picture above and tighten with bolts and rings as in detail (ii). See the code is correctly paired.

ഫ

3. Rotate the table into its right positions.