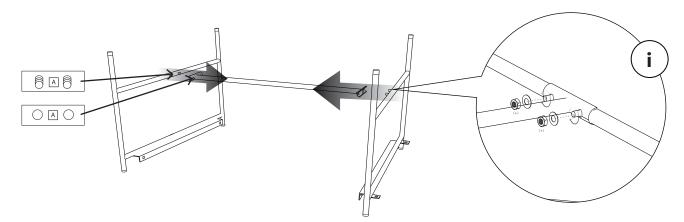

## Box Content

- a. Tops 1 pc
- b. Frame legs 2 pcs
- c. Frame support 1 pc
- d. Bolts M6 2cm and rings 8  $\ensuremath{\mathsf{pcs}}$
- e. Rings M6 and nuts 4 pcs
- f. Tool 1 pc

1. Install the frame support into the legs like picture above and tighten with rings and nuts as in detail (i)  $% \left( {\left( {{{\left( {1 \right)} \right)}} \right)} \right)$ 

Note : Make sure the code is correctly paired.

2. Install the legs into the table top like picture above and tighten with bolts and rings as in detail (ii). See the code is correctly paired.

ഫ

3. Rotate the table into its right positions.