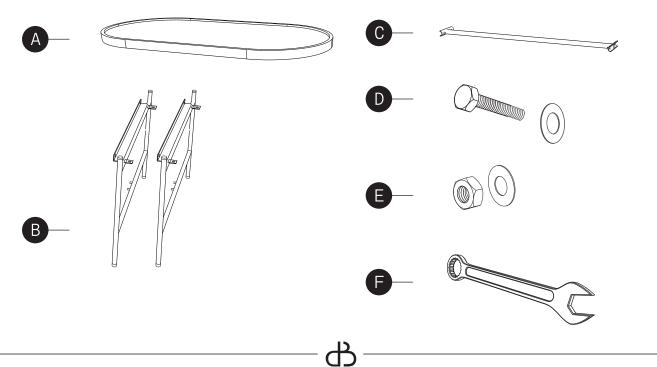

## Box Content

- a. Tops 1 pc
- b. Frame legs 2 pcs
- c. Frame support 1 pc
- d. Bolts M6 2cm and rings 8  $\ensuremath{\mathsf{pcs}}$
- e. Rings M6 and nuts 4 pcs
- f. Tool 1 pc

1. Install the frame support into the legs like picture above and tighten with rings and nuts as in detail (i)  $% \left( {\left( {{{\left( {1 \right)} \right)}} \right)} \right)$ 