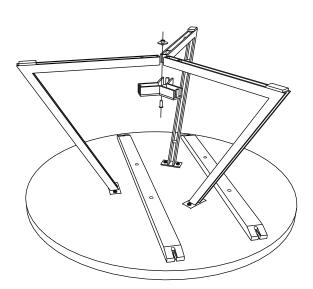

2. Install the leg connector between the legs and tighten with allen key.

3. Tighten all the loosy legs to table top with screw.

ക

4. Rotate the table into its right position 5. Cabrini coffee table is ready! as in picture above.