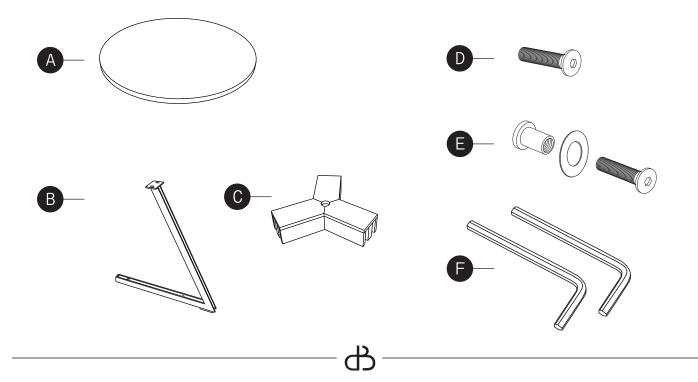

## Box Content

- a. Table top 1 pc
- b. Legs 3 pcs
- c. Leg Connector 1 pc
- d. JCBC Screws 15mm : 6 pcs
- e. JCBC Screws & JCBC/nut 20mm : 1 Set
  - + Rings 0 30mm : 1 pc
  - f. Allen key : 2 pcs

1. Install the leg into the table top like picture above but keep the leg loosy.