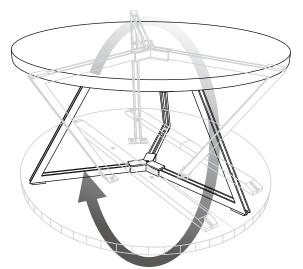

2. Install the leg connector between the legs and tighten with allen key.

3. Tighten all the loosy legs to table top with screw.

ക

4. Rotate the table into its right position 5. Cabrini coffee table is ready! as in picture above.