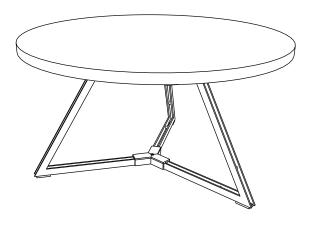

2. Install the leg connector between the legs and tighten with allen key.

3. Tighten all the loosy legs to table top with screw.

ക

4. Rotate the table into its right position 5. Cabrini coffee table is ready! as in picture above.