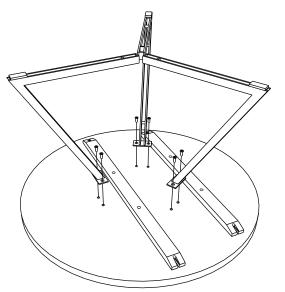

## Box Content

- a. Table top 1 pc
- b. Legs 3 pcs
- c. Leg Connector 1 pc
- d. JCBC Screws 15mm : 6 pcs
- e. JCBC Screws & JCBC/nut 20mm : 1 Set
  - + Rings 0 30mm : 1 pc
  - f. Allen key : 2 pcs

1. Install the leg into the table top like picture above but keep the leg loosy.

2. Install the leg connector between the legs and tighten with allen key.

3. Tighten all the loosy legs to table top with screw.

ക

4. Rotate the table into its right position 5. Cabrini coffee table is ready! as in picture above.