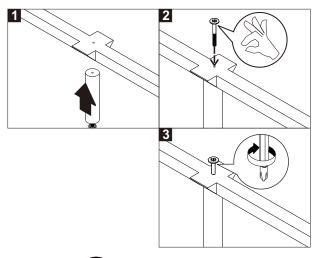

x70 mm 8pcs 3pcs (9) JCBC SCREW M6x6mm JF SCREW M6x50mm NUT M6 L BRACKET 8pcs 8pcs 5pcs 4pcs 0

WASHER

4pcs

#### TOOLS



#### **IN YOUR PACKAGE:**

ASSEMBLY INSTRUCTION

SPRING WASHER

2pcs

HARDWARE (AS LISTED ABOVE)

WASHER

M6x18

2pcs

PARTS TO BE INSTALLED

- 1) HEADBOARD 1 piece 2) SIDERAIL 2 pieces
- 3) FOOTBOARD 1 pieces
- 4) CENTER SUPPORT 1 piece
- 5) CENTER LEG 1 piece
- 6) HEADBOARD PANEL 1piece



#### **NOTICE**



#### **SYMBOLS**



DIRECTION



NUMBER OF PERSONS NEEDED



USE SCREWDRIVER TO TIGHTEN



USE WRENCH TO TIGHTEN



USE L KEY TO TIGHTEN



USE HAND



USE BOLT KEY TO TIGHTEN

# Ethnicraft

SPINDLE BED - QUEEN SIZE
ASSEMBLY INSTRUCTION FOR BED INSTALLATION

### A. CONNECTING SIDERAIL-HEADBOARD-FOOTBOARD



#### **B. CONNECTING CENTER LEG TO CENTER SUPPORT**







# Ethnicraft

SPINDLE BED - QUEEN SIZE
ASSEMBLY INSTRUCTION FOR BED INSTALLATION

### **C. INSTALLING CENTER SUPPORT**



### D. INSTALLING L BRACKET







- INSTALLING L BRACKET AT THE SAME LEVEL WITH CENTER SUPPORT



# Ethnicraft

SPINDLE BED - QUEEN SIZE
ASSEMBLY INSTRUCTION FOR BED INSTALLATION

## E. INSTALLING HEADBOARD PANEL



#### F. FINISH