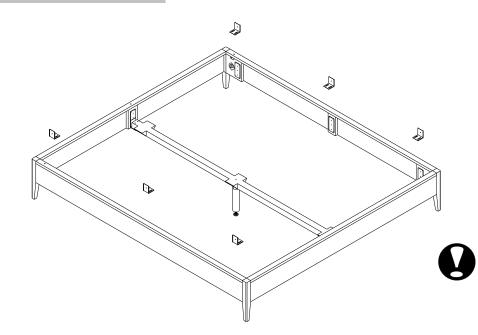

MBLY INSTRUCTION

SPRING WASHER

2pcs

HARDWARE (AS LISTED ABOVE)

WASHER

M6x18

2pcs

PARTS TO BE INSTALLED

- 1) HEADBOARD 1 piece 2) SIDERAIL 2 pieces
- 3) FOOTBOARD 1 pieces
- 4) CENTER SUPPORT 1 piece
- 5) CENTER LEG 1 piece
- 6) HEADBOARD PANEL 1piece



#### **NOTICE**



#### **SYMBOLS**



DIRECTION



NUMBER OF PERSONS NEEDED



USE SCREWDRIVER TO TIGHTEN



USE WRENCH TO TIGHTEN



USE L KEY TO TIGHTEN



USE HAND



USE BOLT KEY TO TIGHTEN

# Ethnicraft

SPINDLE BED - QUEEN SIZE
ASSEMBLY INSTRUCTION FOR BED INSTALLATION

### A. CONNECTING SIDERAIL-HEADBOARD-FOOTBOARD



#### **B. CONNECTING CENTER LEG TO CENTER SUPPORT**







# Ethnicraft

SPINDLE BED - QUEEN SIZE
ASSEMBLY INSTRUCTION FOR BED INSTALLATION

### **C. INSTALLING CENTER SUPPORT**



### D. INSTALLING L BRACKET







- INSTALLING L BRACKET AT THE SAME LEVEL WITH CENTER SUPPORT



# Ethnicraft

SPINDLE BED - QUEEN SIZE
ASSEMBLY INSTRUCTION FOR BED INSTALLATION

## E. INSTALLING HEADBOARD PANEL



#### F. FINISH