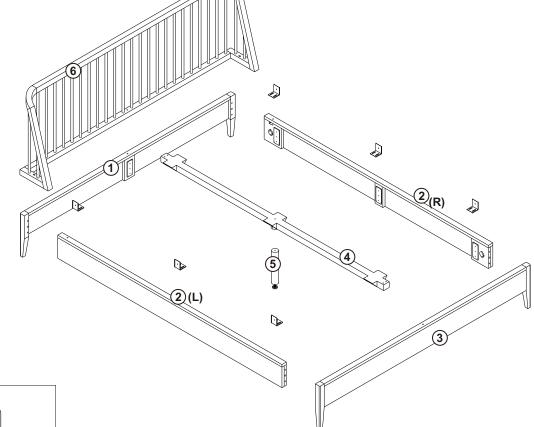

PARTS TO BE INSTALLED

- 1) HEADBOARD 1 piece 2) SIDERAIL 2 pieces
- 3) FOOTBOARD 1 pieces
- 4) CENTER SUPPORT 1 piece
- 5) CENTER LEG 1 piece
- 6) HEADBOARD PANEL 1piece

### A. CONNECTING SIDERAIL-HEADBOARD-FOOTBOARD