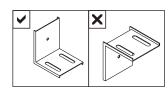

### D. INSTALLING L BRACKET

- INSTALLING L BRACKET AT THE SAME LEVEL WITH CENTER SUPPORT