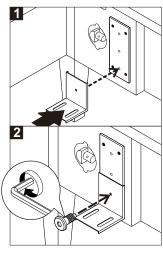

### D. INSTALLING L BRACKET

- INSTALLING L BRACKET AT THE SAME LEVEL WITH CENTER SUPPORT