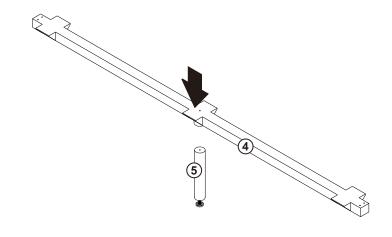

M6x70 mm 8pcs 3pcs (9) JCBC SCREW M6x6mm JF SCREW M6x50mm NUT M6 L BRACKET 8pcs 8pcs 5pcs 4pcs 0

WASHER

4pcs

#### TOOLS



#### **IN YOUR PACKAGE:**

ASSEMBLY INSTRUCTION

SPRING WASHER

2pcs

HARDWARE (AS LISTED ABOVE)

WASHER

M6x18

2pcs

PARTS TO BE INSTALLED

- 1) HEADBOARD 1 piece 2) SIDERAIL 2 pieces
- 3) FOOTBOARD 1 pieces
- 4) CENTER SUPPORT 1 piece
- 5) CENTER LEG 1 piece
- 6) HEADBOARD PANEL 1piece



#### **NOTICE**



#### **SYMBOLS**



DIRECTION



NUMBER OF PERSONS NEEDED



USE SCREWDRIVER TO TIGHTEN



USE WRENCH TO TIGHTEN



USE L KEY TO TIGHTEN



USE HAND



USE BOLT KEY TO TIGHTEN

# Ethnicraft

SPINDLE BED - QUEEN SIZE
ASSEMBLY INSTRUCTION FOR BED INSTALLATION

### A. CONNECTING SIDERAIL-HEADBOARD-FOOTBOARD



#### **B. CONNECTING CENTER LEG TO CENTER SUPPORT**







# Ethnicraft

SPINDLE BED - QUEEN SIZE
ASSEMBLY INSTRUCTION FOR BED INSTALLATION

### **C. INSTALLING CENTER SUPPORT**



### D. INSTALLING L BRACKET







- INSTALLING L BRACKET AT THE SAME LEVEL WITH CENTER SUPPORT



# Ethnicraft

SPINDLE BED - QUEEN SIZE
ASSEMBLY INSTRUCTION FOR BED INSTALLATION

## E. INSTALLING HEADBOARD PANEL



#### F. FINISH