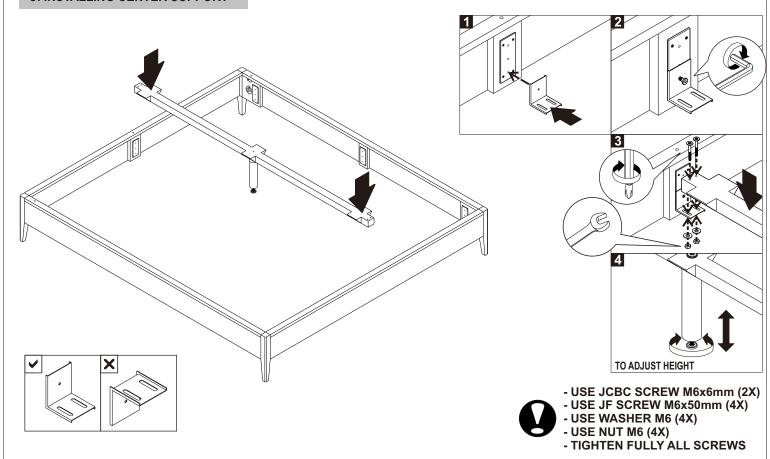

### **C. INSTALLING CENTER SUPPORT**

### D. INSTALLING L BRACKET

- INSTALLING L BRACKET AT THE SAME LEVEL WITH CENTER SUPPORT