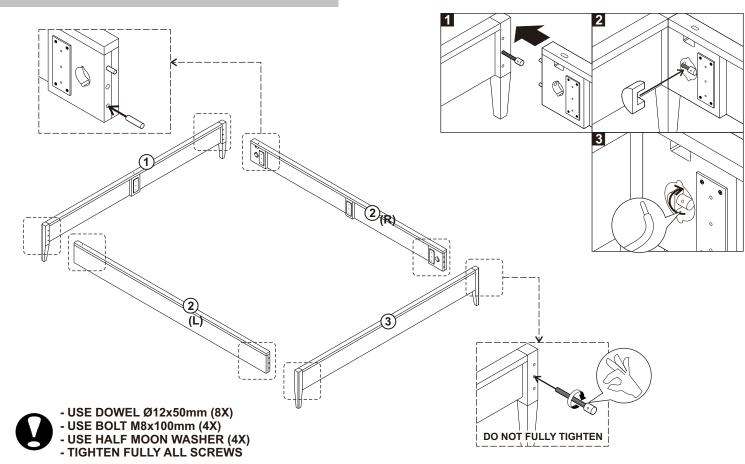

T M8x100 mm DOWEL Ø12x50 mm JCBC BOLT LONG NUT M6 2pcs M6x70 mm 8pcs 3pcs (9) JCBC SCREW M6x6mm JF SCREW M6x50mm NUT M6 L BRACKET 8pcs 8pcs 5pcs 4pcs 0

WASHER

4pcs

#### TOOLS



#### **IN YOUR PACKAGE:**

ASSEMBLY INSTRUCTION

SPRING WASHER

2pcs

HARDWARE (AS LISTED ABOVE)

WASHER

M6x18

2pcs

PARTS TO BE INSTALLED

- 1) HEADBOARD 1 piece 2) SIDERAIL 2 pieces
- 3) FOOTBOARD 1 pieces
- 4) CENTER SUPPORT 1 piece
- 5) CENTER LEG 1 piece
- 6) HEADBOARD PANEL 1piece



#### **NOTICE**



#### **SYMBOLS**



DIRECTION



NUMBER OF PERSONS NEEDED



USE SCREWDRIVER TO TIGHTEN



USE WRENCH TO TIGHTEN



USE L KEY TO TIGHTEN



USE HAND



USE BOLT KEY TO TIGHTEN

# Ethnicraft

SPINDLE BED - QUEEN SIZE
ASSEMBLY INSTRUCTION FOR BED INSTALLATION

### A. CONNECTING SIDERAIL-HEADBOARD-FOOTBOARD



#### **B. CONNECTING CENTER LEG TO CENTER SUPPORT**







# Ethnicraft

SPINDLE BED - QUEEN SIZE
ASSEMBLY INSTRUCTION FOR BED INSTALLATION

### **C. INSTALLING CENTER SUPPORT**



### D. INSTALLING L BRACKET







- INSTALLING L BRACKET AT THE SAME LEVEL WITH CENTER SUPPORT



# Ethnicraft

SPINDLE BED - QUEEN SIZE
ASSEMBLY INSTRUCTION FOR BED INSTALLATION

## E. INSTALLING HEADBOARD PANEL



#### F. FINISH