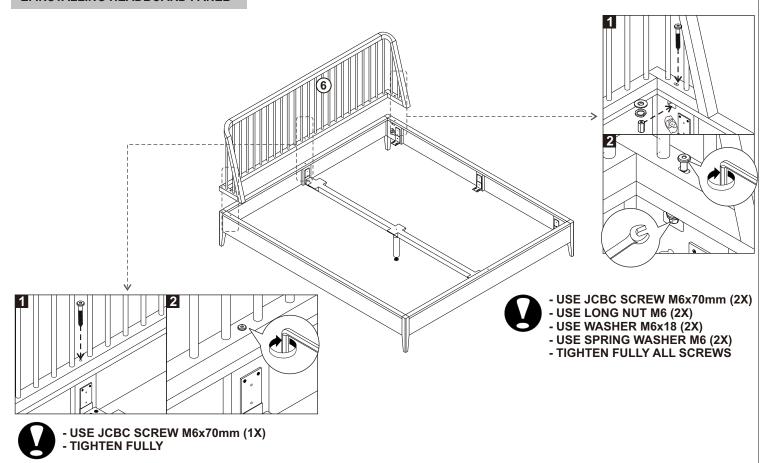

NTER SUPPORT 1 piece
- 5) CENTER LEG 1 piece
- 6) HEADBOARD PANEL 1piece



#### **NOTICE**



#### **SYMBOLS**



DIRECTION



NUMBER OF PERSONS NEEDED



USE SCREWDRIVER TO TIGHTEN



USE WRENCH TO TIGHTEN



USE L KEY TO TIGHTEN



USE HAND



USE BOLT KEY TO TIGHTEN

# Ethnicraft

SPINDLE BED - QUEEN SIZE
ASSEMBLY INSTRUCTION FOR BED INSTALLATION

### A. CONNECTING SIDERAIL-HEADBOARD-FOOTBOARD



#### **B. CONNECTING CENTER LEG TO CENTER SUPPORT**







# Ethnicraft

SPINDLE BED - QUEEN SIZE
ASSEMBLY INSTRUCTION FOR BED INSTALLATION

### **C. INSTALLING CENTER SUPPORT**



### D. INSTALLING L BRACKET







- INSTALLING L BRACKET AT THE SAME LEVEL WITH CENTER SUPPORT



# Ethnicraft

SPINDLE BED - QUEEN SIZE
ASSEMBLY INSTRUCTION FOR BED INSTALLATION

## E. INSTALLING HEADBOARD PANEL



#### F. FINISH