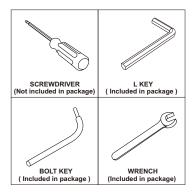

#### TOOLS

#### **SYMBOLS**

DIRECTION

NUMBER OF PERSONS NEEDED

USE SCREWDRIVER TO TIGHTEN

USE WRENCH TO TIGHTEN

USE L KEY TO TIGHTEN

USE HAND

USE BOLT KEY TO TIGHTEN