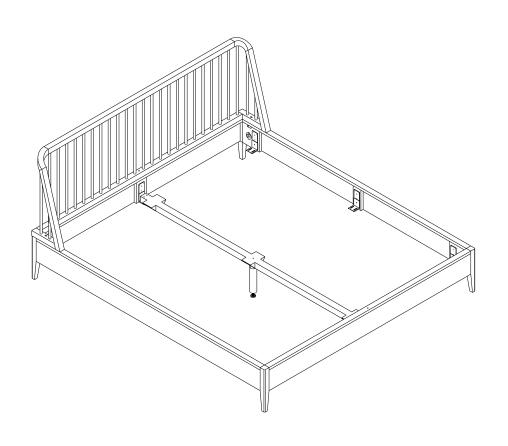

ce
- 5) CENTER LEG 1 piece
- 6) HEADBOARD PANEL 1piece



#### **NOTICE**



#### **SYMBOLS**



DIRECTION



NUMBER OF PERSONS NEEDED



USE SCREWDRIVER TO TIGHTEN



USE WRENCH TO TIGHTEN



USE L KEY TO TIGHTEN



USE HAND



USE BOLT KEY TO TIGHTEN

# Ethnicraft

SPINDLE BED - QUEEN SIZE
ASSEMBLY INSTRUCTION FOR BED INSTALLATION

### A. CONNECTING SIDERAIL-HEADBOARD-FOOTBOARD



#### **B. CONNECTING CENTER LEG TO CENTER SUPPORT**







# Ethnicraft

SPINDLE BED - QUEEN SIZE
ASSEMBLY INSTRUCTION FOR BED INSTALLATION

### **C. INSTALLING CENTER SUPPORT**



### D. INSTALLING L BRACKET







- INSTALLING L BRACKET AT THE SAME LEVEL WITH CENTER SUPPORT



# Ethnicraft

SPINDLE BED - QUEEN SIZE
ASSEMBLY INSTRUCTION FOR BED INSTALLATION

## E. INSTALLING HEADBOARD PANEL



#### F. FINISH