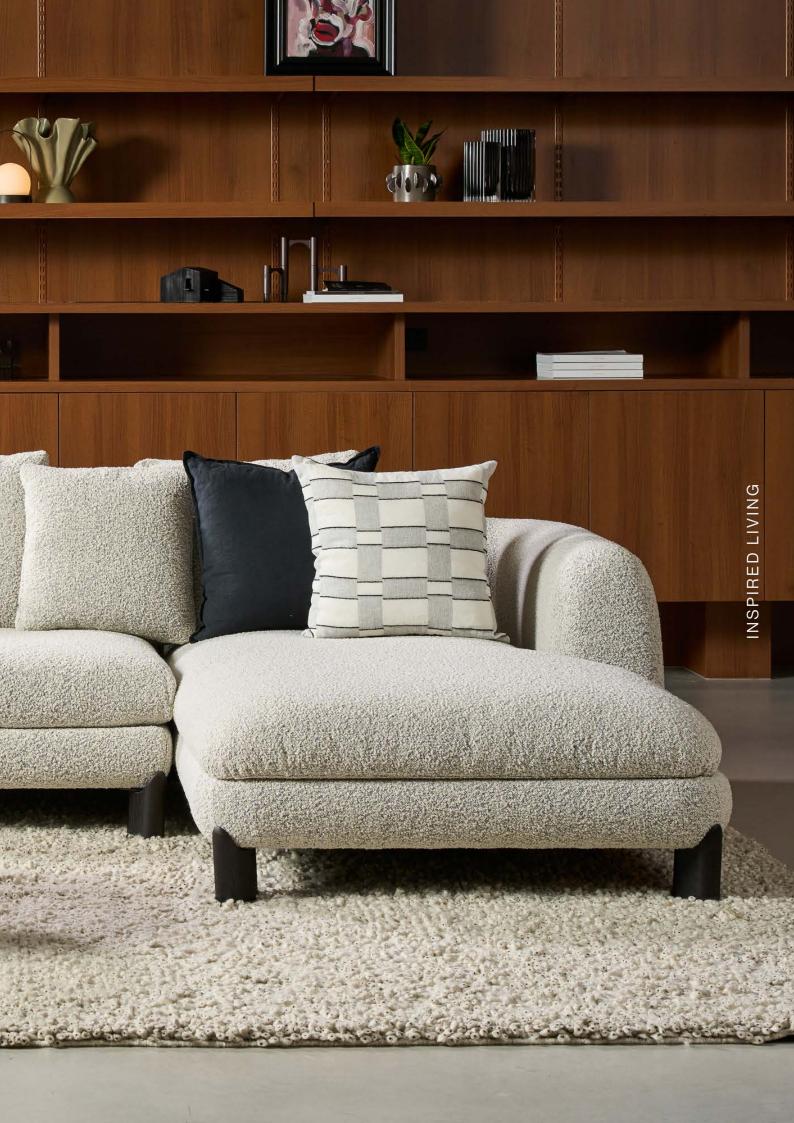

## Clara Sofa

Made to emulate the softness and comfort of the Felix Sofa, Clara offers a super soft, hypo allergenic slip cover sofa in a soft parchment linen. Using new technology of Silicone Fibre Ball as the base for the filling it emulates the softness of down without the need for feathers. The simple design and versatile linen cover means the Clara suits both lighter oak timber schemes and our Autumn walnut tones.