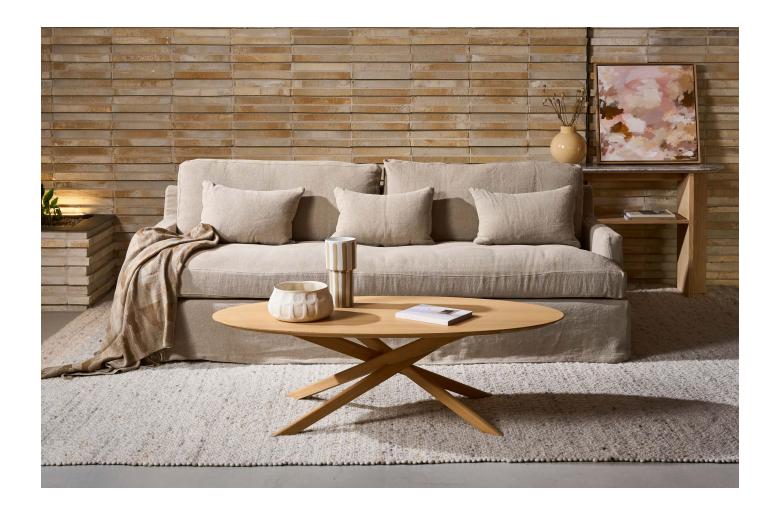

## Clara Sofa

Made to emulate the softness and comfort of the Felix Sofa, Clara offers a super soft, hypo allergenic slip cover sofa in a soft parchment linen. Using new technology of Silicone Fibre Ball as the base for the filling it emulates the softness of down without the need for feathers. The simple design and versatile linen cover means the Clara suits both lighter oak timber schemes and our Autumn walnut tones.