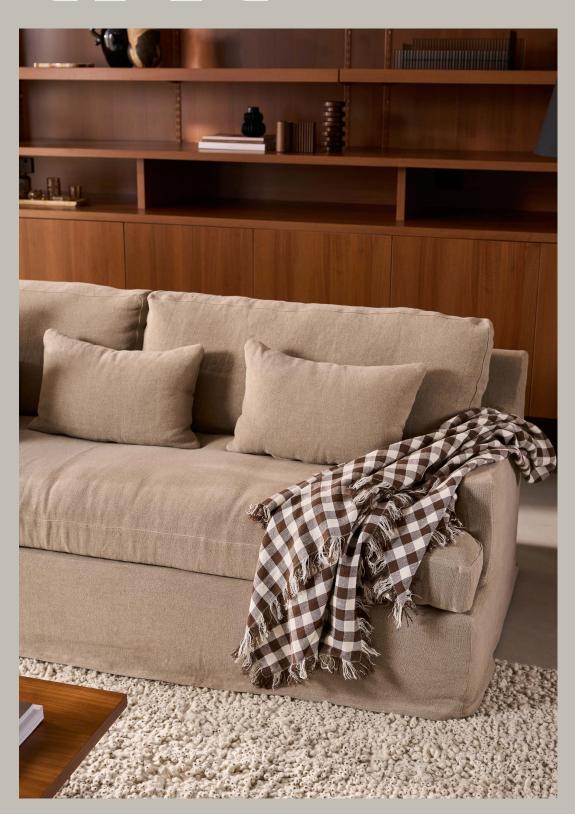

## Clara Sofa

Made to emulate the softness and comfort of the Felix Sofa, Clara offers a super soft, hypo allergenic slip cover sofa in a soft parchment linen. Using new technology of Silicone Fibre Ball as the base for the filling it emulates the softness of down without the need for feathers. The simple design and versatile linen cover means the Clara suits both lighter oak timber schemes and our Autumn walnut tones.