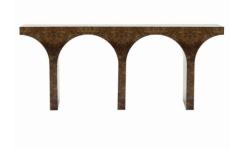

Ola Bedside Table Available in Maple or Elm

Villa Console
Available in Elm in two sizes
140cm or 180cm

# Burl Wood Is Having A Moment

Burl wood, which was popularised by its use in Art Deco and Hollywood Regency decor, has made it back to the main stage. Characterised by intricate grain patterns formed as a response to stress or injury in trees, it is highly sought after for its beauty and strength. Various types of trees can produce burl wood, with certain hardwood species yielding particularly stunning examples. While the exact process of burl formation is not fully understood, its uniqueness and rarity contribute to its appeal. Burl wood's irregular patterns add character and surprise to any space, with each piece being one-of-a-kind.