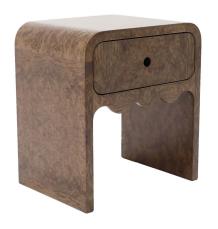

Ola Bedside Table Available in Maple or Elm

Villa Console
Available in Elm in two sizes
140cm or 180cm

# Burl Wood Is Having A Moment

Burl wood, which was popularised by its use in Art Deco and Hollywood Regency decor, has made it back to the main stage. Characterised by intricate grain patterns formed as a response to stress or injury in trees, it is highly sought after for its beauty and strength. Various types of trees can produce burl wood, with certain hardwood species yielding particularly stunning examples. While the exact process of burl formation is not fully understood, its uniqueness and rarity contribute to its appeal. Burl wood's irregular patterns add character and surprise to any space, with each piece being one-of-a-kind.