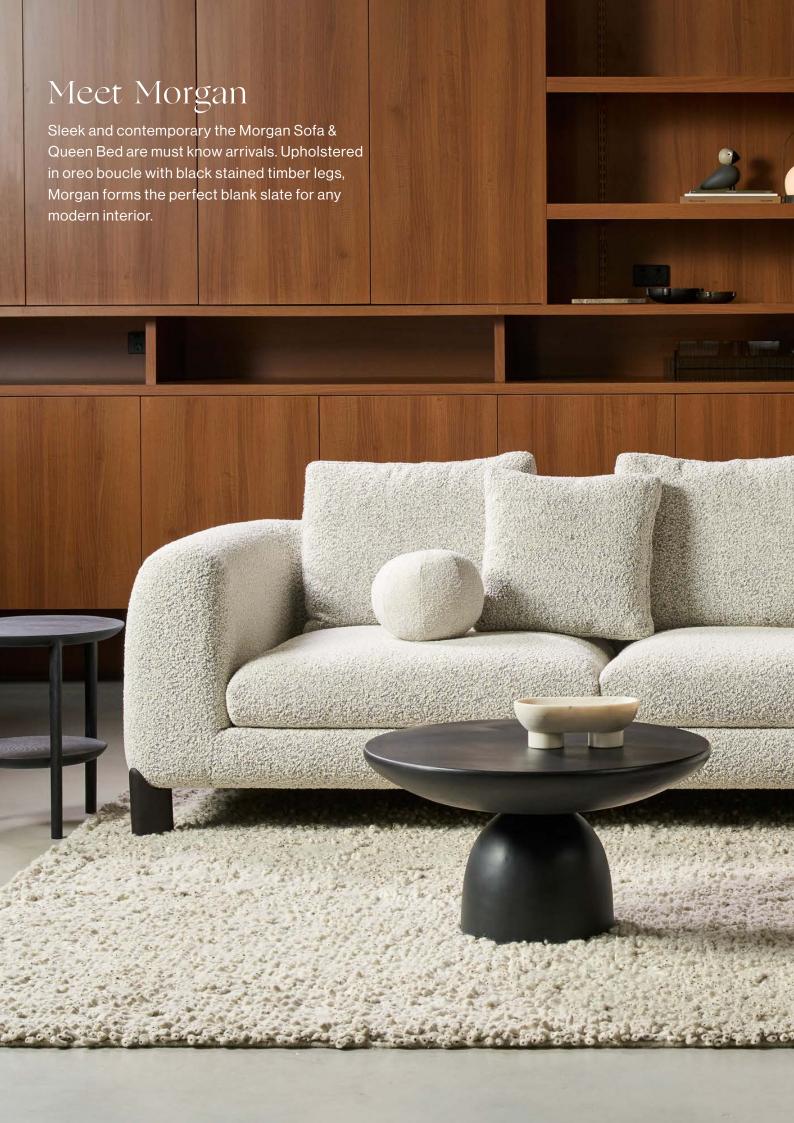

## Clara Sofa

Made to emulate the softness and comfort of the Felix Sofa, Clara offers a super soft, hypo allergenic slip cover sofa in a soft parchment linen. Using new technology of Silicone Fibre Ball as the base for the filling it emulates the softness of down without the need for feathers. The simple design and versatile linen cover means the Clara suits both lighter oak timber schemes and our Autumn walnut tones.