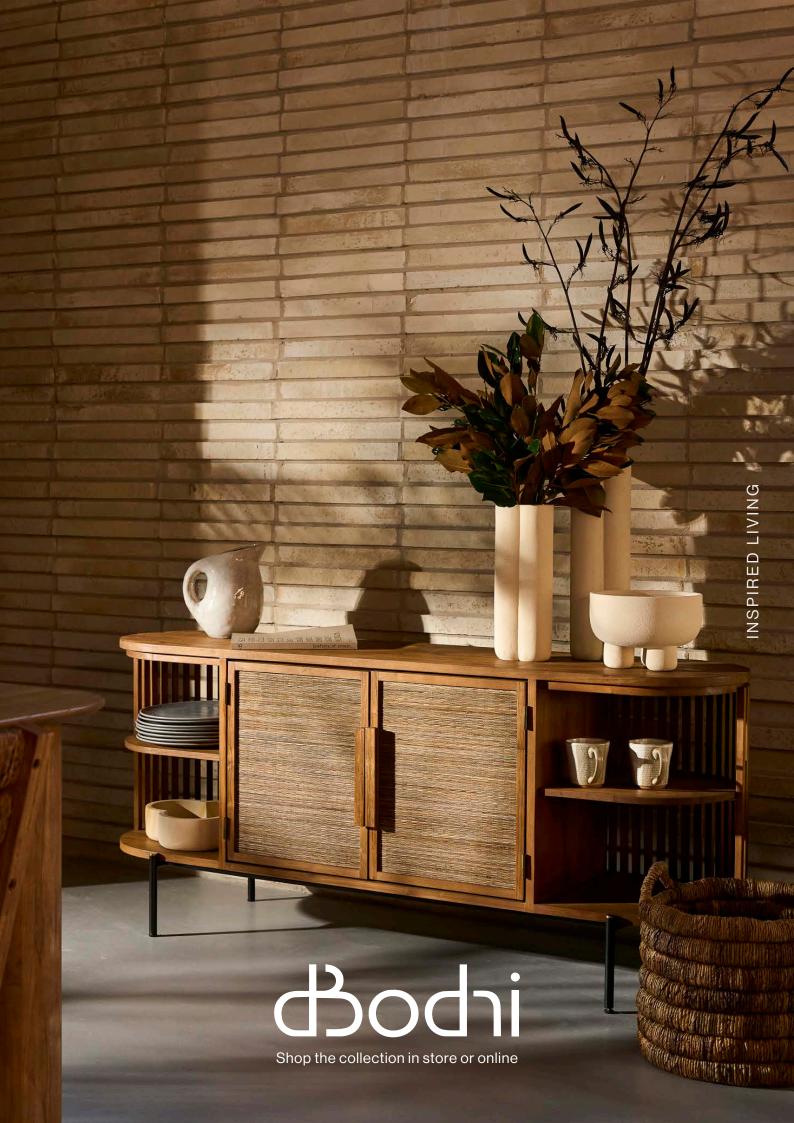

# Light The Way

Since its introduction to the Trit Range last year, the dBodhi collection has cemented itself as a key part of our offering. Their furniture and accessories are made from recycled teak and other natural materials like coconut palms. From their base in Indonesia, dBodhi focuses on sustainable and natural production methods in a warehouse that is free from plastic. The materials used in each piece are left as close as possible to their natural state, keeping your home connected to the natural world.