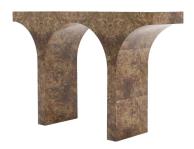

Ola Bedside Table Available in Maple or Elm

Villa Console
Available in Elm in two sizes
140cm or 180cm

# Burl Wood Is Having A Moment

Burl wood, which was popularised by its use in Art Deco and Hollywood Regency decor, has made it back to the main stage. Characterised by intricate grain patterns formed as a response to stress or injury in trees, it is highly sought after for its beauty and strength. Various types of trees can produce burl wood, with certain hardwood species yielding particularly stunning examples. While the exact process of burl formation is not fully understood, its uniqueness and rarity contribute to its appeal. Burl wood's irregular patterns add character and surprise to any space, with each piece being one-of-a-kind.