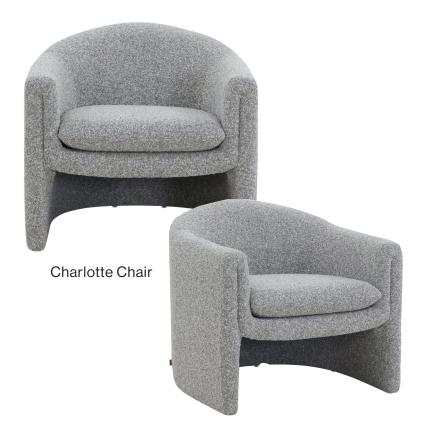

## New Look Charlotte

One of our most popular chairs for commercial spaces and homes is the Charlotte Chair. Now available as a bench in cream or oreo boucle along with a new pebble grey fabric for the original version.