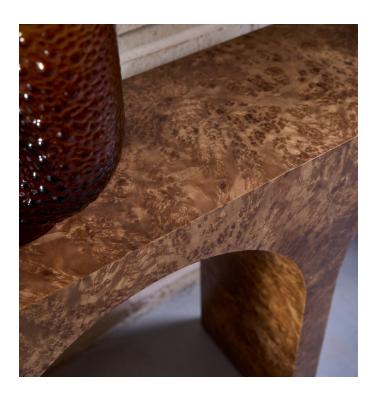

# Burl Wood Is Having A Moment

Burl wood, which was popularised by its use in Art Deco and Hollywood Regency decor, has made it back to the main stage. Characterised by intricate grain patterns formed as a response to stress or injury in trees, it is highly sought after for its beauty and strength. Various types of trees can produce burl wood, with certain hardwood species yielding particularly stunning examples. While the exact process of burl formation is not fully understood, its uniqueness and rarity contribute to its appeal. Burl wood's irregular patterns add character and surprise to any space, with each piece being one-of-a-kind.