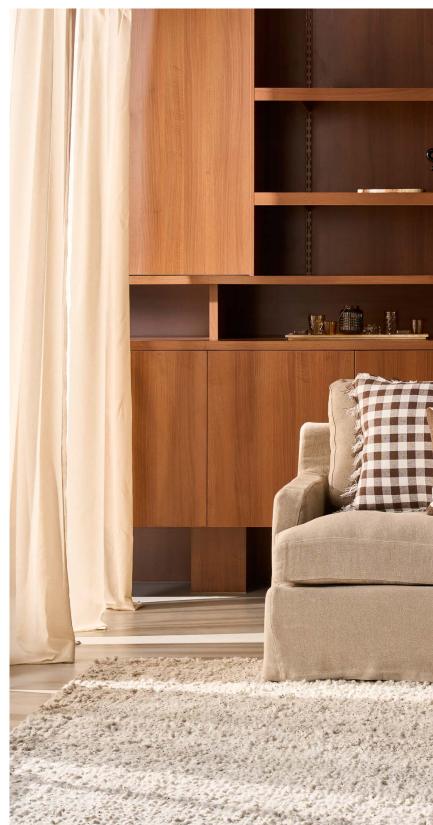

## Clara Sofa

Made to emulate the softness and comfort of the Felix Sofa, Clara offers a super soft, hypo allergenic slip cover sofa in a soft parchment linen. Using new technology of Silicone Fibre Ball as the base for the filling it emulates the softness of down without the need for feathers. The simple design and versatile linen cover means the Clara suits both lighter oak timber schemes and our Autumn walnut tones.