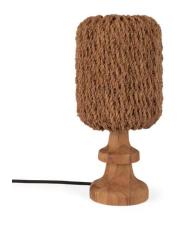

# Light The Way

Since its introduction to the Trit Range last year, the dBodhi collection has cemented itself as a key part of our offering. Their furniture and accessories are made from recycled teak and other natural materials like coconut palms. From their base in Indonesia, dBodhi focuses on sustainable and natural production methods in a warehouse that is free from plastic. The materials used in each piece are left as close as possible to their natural state, keeping your home connected to the natural world.

dBodhi Ivy Table Lamp

dBodhi Onyx Bullet Table Light

dBodhi Twister Koi Table Lamp

dBodhi Organo Pendant

dBodhi Nugget Standing Lamp

dBodhi Cymbal Pendant