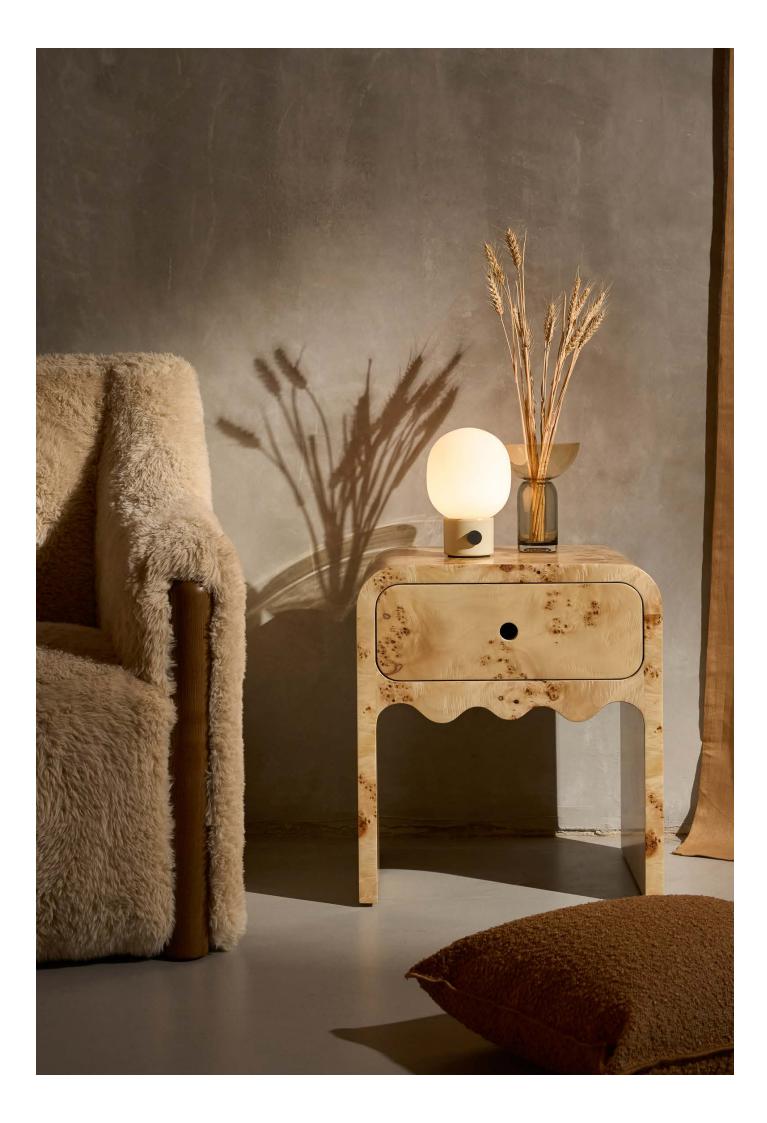

Ola Bedside Table Available in Maple or Elm

Villa Console
Available in Elm in two sizes
140cm or 180cm