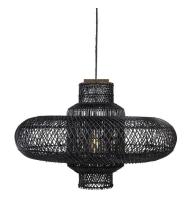

# Light The Way

Since its introduction to the Trit Range last year, the dBodhi collection has cemented itself as a key part of our offering. Their furniture and accessories are made from recycled teak and other natural materials like coconut palms. From their base in Indonesia, dBodhi focuses on sustainable and natural production methods in a warehouse that is free from plastic. The materials used in each piece are left as close as possible to their natural state, keeping your home connected to the natural world.

dBodhi Ivy Table Lamp

dBodhi Onyx Bullet Table Light

dBodhi Twister Koi Table Lamp

dBodhi Organo Pendant

dBodhi Nugget Standing Lamp

dBodhi Cymbal Pendant