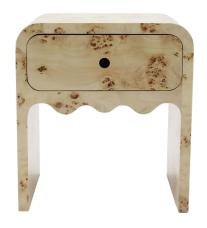

Ola Bedside Table Available in Maple or Elm

Villa Console
Available in Elm in two sizes
140cm or 180cm

# Burl Wood Is Having A Moment

Burl wood, which was popularised by its use in Art Deco and Hollywood Regency decor, has made it back to the main stage. Characterised by intricate grain patterns formed as a response to stress or injury in trees, it is highly sought after for its beauty and strength. Various types of trees can produce burl wood, with certain hardwood species yielding particularly stunning examples. While the exact process of burl formation is not fully understood, its uniqueness and rarity contribute to its appeal. Burl wood's irregular patterns add character and surprise to any space, with each piece being one-of-a-kind.