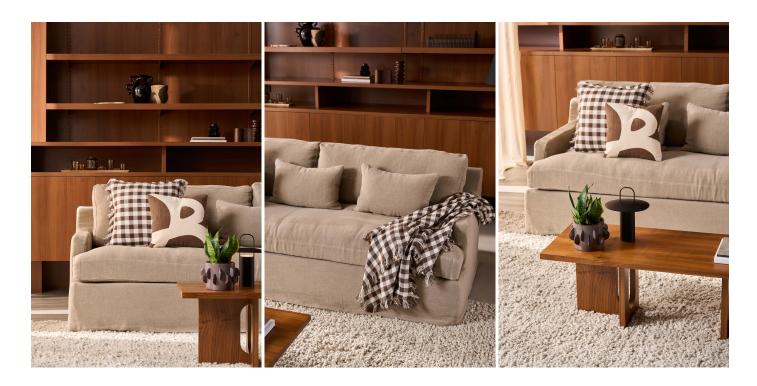

## New Look Charlotte

One of our most popular chairs for commercial spaces and homes is the Charlotte Chair. Now available as a bench in cream or oreo boucle along with a new pebble grey fabric for the original version.