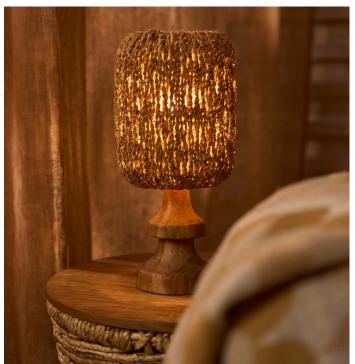

# Light The Way

Since its introduction to the Trit Range last year, the dBodhi collection has cemented itself as a key part of our offering. Their furniture and accessories are made from recycled teak and other natural materials like coconut palms. From their base in Indonesia, dBodhi focuses on sustainable and natural production methods in a warehouse that is free from plastic. The materials used in each piece are left as close as possible to their natural state, keeping your home connected to the natural world.

dBodhi Ivy Table Lamp

dBodhi Onyx Bullet Table Light

dBodhi Twister Koi Table Lamp

dBodhi Organo Pendant

dBodhi Nugget Standing Lamp

dBodhi Cymbal Pendant