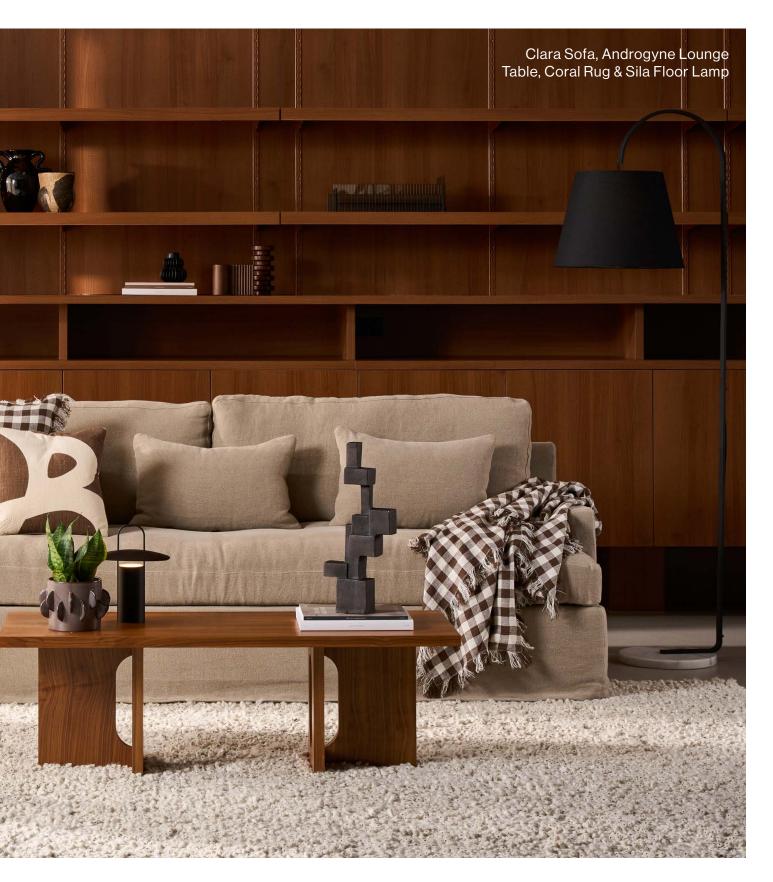

## Clara Sofa

Made to emulate the softness and comfort of the Felix Sofa, Clara offers a super soft, hypo allergenic slip cover sofa in a soft parchment linen. Using new technology of Silicone Fibre Ball as the base for the filling it emulates the softness of down without the need for feathers. The simple design and versatile linen cover means the Clara suits both lighter oak timber schemes and our Autumn walnut tones.