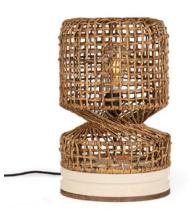

# Light The Way

Since its introduction to the Trit Range last year, the dBodhi collection has cemented itself as a key part of our offering. Their furniture and accessories are made from recycled teak and other natural materials like coconut palms. From their base in Indonesia, dBodhi focuses on sustainable and natural production methods in a warehouse that is free from plastic. The materials used in each piece are left as close as possible to their natural state, keeping your home connected to the natural world.

dBodhi Ivy Table Lamp

dBodhi Onyx Bullet Table Light

dBodhi Twister Koi Table Lamp

dBodhi Organo Pendant

dBodhi Nugget Standing Lamp

dBodhi Cymbal Pendant