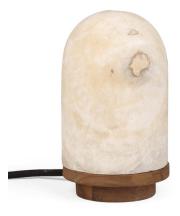

# Light The Way

Since its introduction to the Trit Range last year, the dBodhi collection has cemented itself as a key part of our offering. Their furniture and accessories are made from recycled teak and other natural materials like coconut palms. From their base in Indonesia, dBodhi focuses on sustainable and natural production methods in a warehouse that is free from plastic. The materials used in each piece are left as close as possible to their natural state, keeping your home connected to the natural world.

dBodhi Ivy Table Lamp

dBodhi Onyx Bullet Table Light

dBodhi Twister Koi Table Lamp

dBodhi Organo Pendant

dBodhi Nugget Standing Lamp

dBodhi Cymbal Pendant