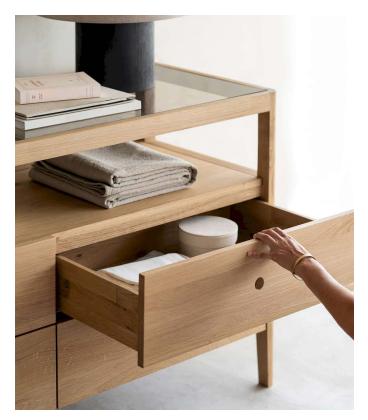

# New Spindle Dresser

Slightly tapered legs and rounded edges add a soft, sensual quality to this beautiful bedroom collection.

The best selling Bed design by Ethnicraft now has a matching Dresser.