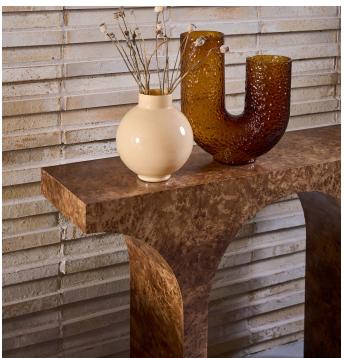

Ola Bedside Table Available in Maple or Elm

Villa Console
Available in Elm in two sizes
140cm or 180cm

# Burl Wood Is Having A Moment

Burl wood, which was popularised by its use in Art Deco and Hollywood Regency decor, has made it back to the main stage. Characterised by intricate grain patterns formed as a response to stress or injury in trees, it is highly sought after for its beauty and strength. Various types of trees can produce burl wood, with certain hardwood species yielding particularly stunning examples. While the exact process of burl formation is not fully understood, its uniqueness and rarity contribute to its appeal. Burl wood's irregular patterns add character and surprise to any space, with each piece being one-of-a-kind.