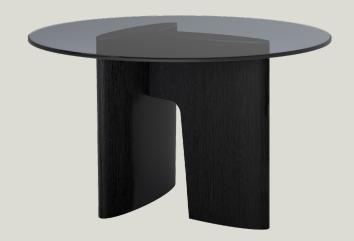

## PART INVENTORY

| ID | DESCRIPTION  |     | QTY |
|----|--------------|-----|-----|
| А  | GLASS TOP    | 0   | 1   |
| В  | WOODEN BASE  |     | 1   |
| С  | METAL BOLT   | (i) | 1   |
| D  | METAL WASHER | 0   | 1   |
| Е  | ALLEN KEY    |     | 1   |