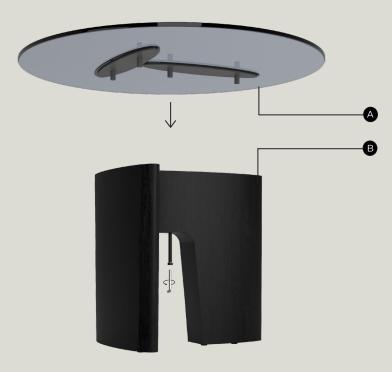

Carefully, place part A (glass top w/metal plate) to part B (wooden base), make sure to insert the metal dowels of part A to the notch our portion of part B.

Insert part C (metal bolt) & D (metal washer) thru part B & A, use the part E (allen key) to assemble. Attach the metal bolt gently, but be sure not to overtighten.