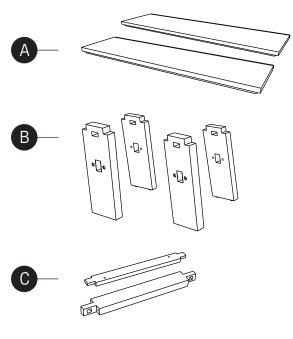

## Box Content

| а. | Top table 1 set       | е. | Wooden locker 4 pcs        |
|----|-----------------------|----|----------------------------|
| b. | Legs 4 pcs            | f. | Hex Screw M6x40mm : 12 pcs |
| с. | Legs connector 2 sets | g. | Hex Screw M6x30mm : 4 pcs  |
| d. | Top connector 2 pcs   | g. | Allen key 1 pc             |
|    |                       |    |                            |
|    |                       |    |                            |