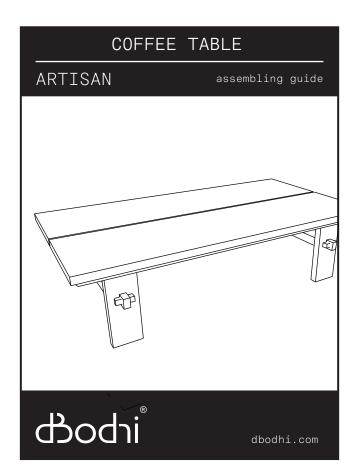

## ASSEMBLING GUIDE

Coffee Table



## Material used

Wood : Finishing Not Polish Iron : -



## Box Content

| а. | Top table 1 set       | е. | Wooden locker 4 pcs        |
|----|-----------------------|----|----------------------------|
| b. | Legs 4 pcs            | f. | Hex Screw M6x40mm : 12 pcs |
| с. | Legs connector 2 sets | g. | Hex Screw M6x30mm : 4 pcs  |
| d. | Top connector 2 pcs   | g. | Allen key 1 pc             |
|    |                       |    |                            |
|    |                       |    |                            |















ക



2. Place the legs connector between the legs like picture above.



- 3. Combine it the legs into the table top that already joined
- 4. Tighten the leg and top connector 5. Lock the leg with wooden with hex screw like picture above
  - locker like picture above



6. After its already installed, then rota