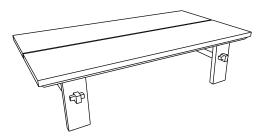

ക

2. Place the legs connector between the legs like picture above.

- 3. Combine it the legs into the table top that already joined
- 4. Tighten the leg and top connector 5. Lock the leg with wooden with hex screw like picture above
  - locker like picture above