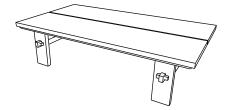

## ASSEMBLING GUIDE

Coffee Table



## Material used

Wood : Finishing Not Polish Iron : -



## Box Content

| а. | Top table 1 set       | е. | Wooden locker 4 pcs        |
|----|-----------------------|----|----------------------------|
| b. | Legs 4 pcs            | f. | Hex Screw M6x40mm : 12 pcs |
| с. | Legs connector 2 sets | g. | Hex Screw M6x30mm : 4 pcs  |
| d. | Top connector 2 pcs   | g. | Allen key 1 pc             |
|    |                       |    |                            |
|    |                       |    |                            |















ക



2. Place the legs connector between the legs like picture above.



- 3. Combine it the legs into the table top that already joined
- 4. Tighten the leg and top connector 5. Lock the leg with wooden with hex screw like picture above
  - locker like