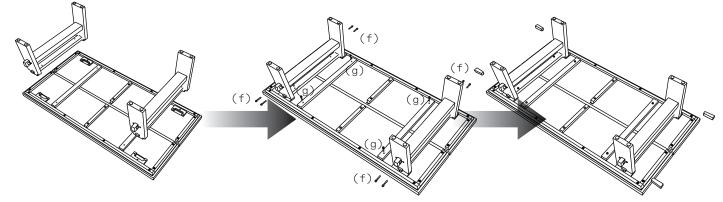

ക

2. Place the legs connector between the legs like picture above.

- 3. Combine it the legs into the table top that already joined
- 4. Tighten the leg and top connector 5. Lock the leg with wooden with hex screw like picture above
  - locker like picture above