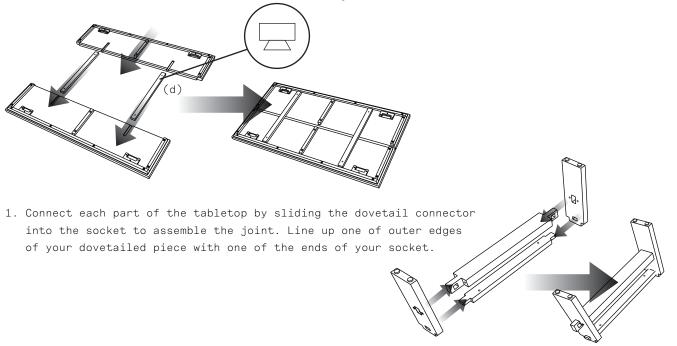

ക

2. Place the legs connector between the legs like picture above.

- 3. Combine it the legs into the table top that already joined
- 4. Tighten the leg and top connector 5. Lock the leg with wooden with hex screw like picture above
  - locker like picture above