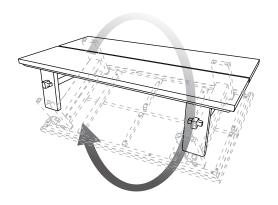

6. After its already installed, then rotate the table into its right position

7. Your coffee table is ready.