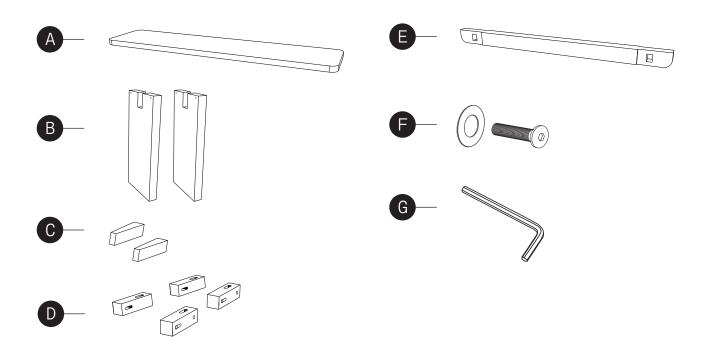

## Box Content

- a. Tops 1 pc
- b. Legs 2 pcs
- c. Wooden locker 2 pcs
- d. Wooden connector 4 pcs
- e. Leg connector 1 pc
- f. Hex screw JCBC M6x50mm + Rings : 12 pcs
- g. Allen key L4 : 1 pc

 Install Wooden connector on the legs into its right positions like picture on the left and tighten with bolt and rings.