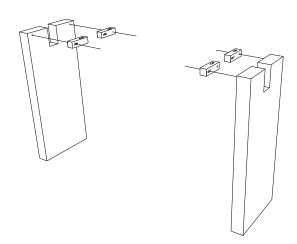

## Box Content

- a. Tops 1 pc
- b. Legs 2 pcs
- c. Wooden locker 2 pcs
- d. Wooden connector 4 pcs
- e. Leg connector 1 pc
- f. Hex screw JCBC M6x50mm + Rings : 12 pcs
- g. Allen key L4 : 1 pc

 Install Wooden connector on the legs into its right positions like picture on the left and tighten with bolt and rings.

2. Install the beam into the legs and lock it with wooden locker as picture on the right.

3. Install the table top into the legs like picture on the left and tighten the top table from below with bolt and rings through the wooden connector.