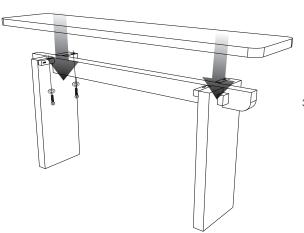

2. Install the beam into the legs and lock it with wooden locker as picture on the right.

3. Install the table top into the legs like picture on the left and tighten the top table from below with bolt and rings through the wooden connector.