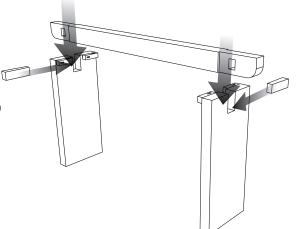

## Box Content

- a. Tops 1 pc
- b. Legs 2 pcs
- c. Wooden locker 2 pcs
- d. Wooden connector 4 pcs
- e. Leg connector 1 pc
- f. Hex screw JCBC M6x50mm + Rings : 12 pcs
- g. Allen key L4 : 1 pc

 Install Wooden connector on the legs into its right positions like picture on the left and tighten with bolt and rings.