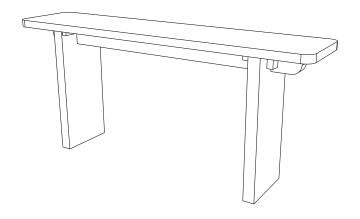

2. Install the beam into the legs and lock it with wooden locker as picture on the right.

3. Install the table top into the legs like picture on the left and tighten the top table from below with bolt and rings through the wooden connector.