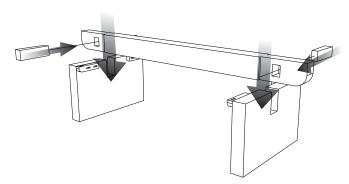

Install the wooden beam into the legs and lock it with wooden locker as picture on the left.

5. Your coffee table is ready to use!