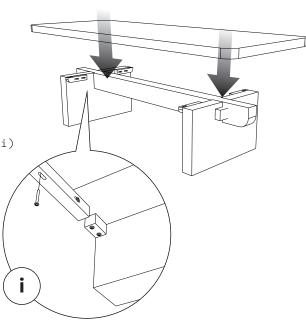

Install the wooden beam into the legs and lock it with wooden locker as picture on the left.

5. Your coffee table is ready to use!