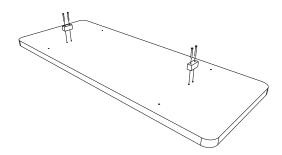

 Install the wooden stopper into the table top and tighten with screw as picture on the left.

Install wooden connector on the legs into its right positions like picture on the right and tighten with bolt and rings.