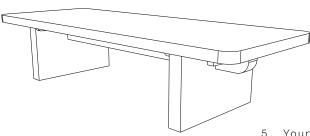

Install the wooden beam into the legs and lock it with wooden locker as picture on the left.

5. Your coffee table is ready to use!