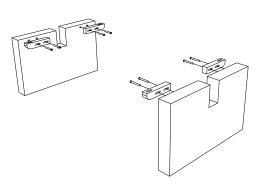

 Install the wooden stopper into the table top and tighten with screw as picture on the left.

Install wooden connector on the legs into its right positions like picture on the right and tighten with bolt and rings.