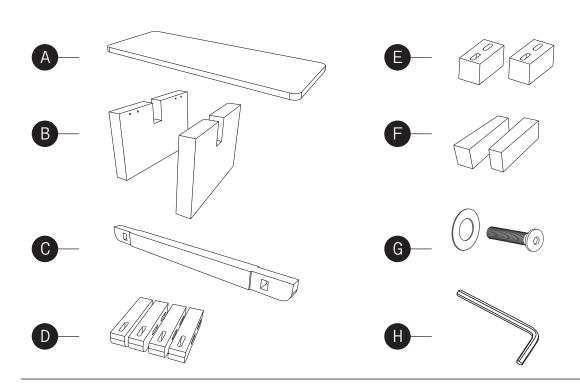

## Box Content

- a. Tops 1 pc
- b. Legs 2 pcs
- c. Wooden beam 1 pc
- d. Wooden connector 4 pcs h. Allen key L4 : 1 pc
- e. Wodden stopper 2 pcs
- f. Wooden locker 2 pcs
- g. Hex screw JCBC M6x50mm + Rings : 16 pcs