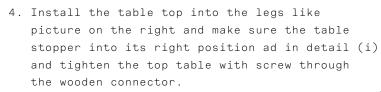

Install the wooden beam into the legs and lock it with wooden locker as picture on the left.

5. Your coffee table is ready to use!