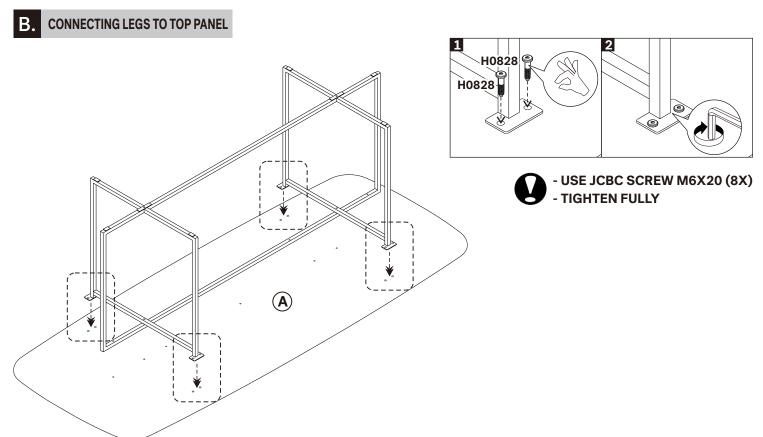

#### **PARTS TO ASSEMBLE**

#### A TOP PANEL 1piece

| CODE  | DESCRIPTION   |
|-------|---------------|
| P4802 | TOP PANEL 200 |
| P4803 | TOP PANEL 220 |