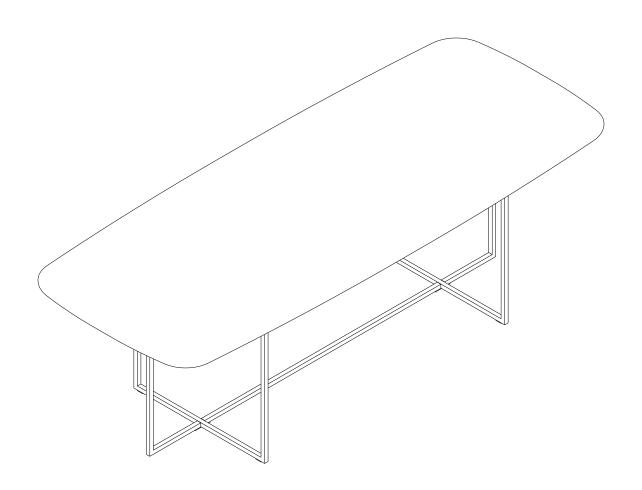

#### A TOP PANEL 1piece

| CODE  | DESCRIPTION   |
|-------|---------------|
| P4802 | TOP PANEL 200 |
| P4803 | TOP PANEL 220 |