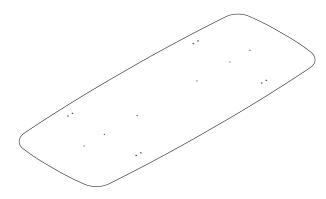

#### A TOP PANEL 1piece

| CODE  | DESCRIPTION   |
|-------|---------------|
| P4802 | TOP PANEL 200 |
| P4803 | TOP PANEL 220 |