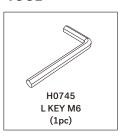

AND CAREFULLY FOLLOW THE INSTRUCTION GIVEN.
- SEEK THE ADVICE OF A PROFESSIONAL IF YOU ARE NOT FAMILIAR WITH THESE INSTALLATIONS OR HAVE ANY DOUBTS ABOUT THE SAFETY OF THIS INSTALLATION.



 IT IS ADVISABLE TO DO THIS ASSEMBLY WITH MINIMUM OF 2 PERSONS.



(B) LEGS (INTERCHANGEABLE) 2pieces

| CODE  | DESCRIPTION |
|-------|-------------|
| H1353 | SHORT LEG   |

#### **PARTS TO ASSEMBLE**



#### A TOP PANEL 1piece

| CODE  | DESCRIPTION   |
|-------|---------------|
| P4802 | TOP PANEL 200 |
| P4803 | TOP PANEL 220 |



#### (C) MIDDLE STRETCHER 1piece

| CODE  | DESCRIPTION                     |
|-------|---------------------------------|
| H1350 | MIDDLE STRETCHER FOR 200 LENGTH |
| H1351 | MIDDLE STRETCHER FOR 220 LENGTH |

#### **HARDWARE ENCLOSED**

(2pcs)



(2pcs)

#### **TOOL**





**SYMBOLS** 

DIRECTION



NUMBER OF PERSONS NEEDED



USE HAND



TO TIGHTEN

## OAK ARC BLACK DINING TABLE - VARNISHED ASSEMBLY INSTRUCTIONS FOR DINING TABLE INSTALLATION





# Ethnicraft

OAK ARC BLACK DINING TABLE - VARNISHED ASSEMBLY INSTRUCTIONS FOR DINING TABLE INSTALLATION