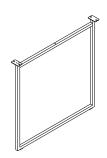

 IT IS ADVISABLE TO DO THIS ASSEMBLY WITH MINIMUM OF 2 PERSONS.

(B) LEGS (INTERCHANGEABLE) 2pieces

| CODE  | DESCRIPTION |
|-------|-------------|
| H1353 | SHORT LEG   |