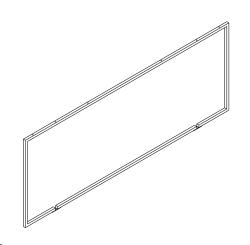

#### (C) MIDDLE STRETCHER 1piece

| CODE  | DESCRIPTION                     |
|-------|---------------------------------|
| H1350 | MIDDLE STRETCHER FOR 200 LENGTH |
| H1351 | MIDDLE STRETCHER FOR 220 LENGTH |