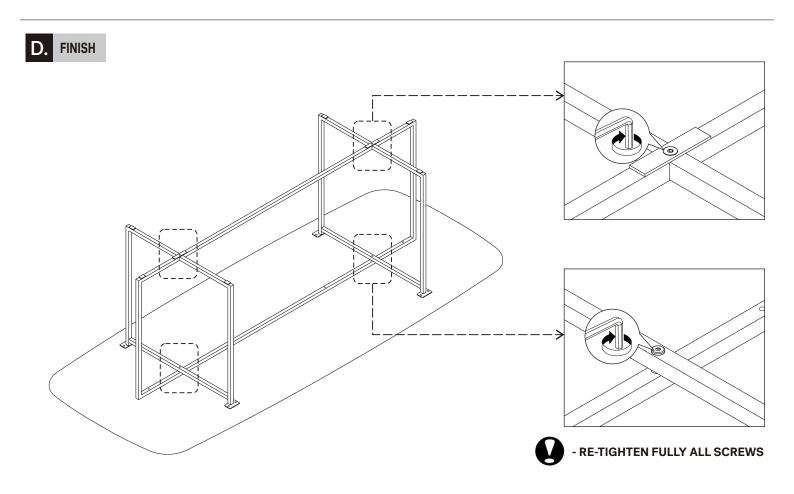

#### **TOOL**

**SYMBOLS** 

DIRECTION

NUMBER OF PERSONS NEEDED

USE HAND

TO TIGHTEN