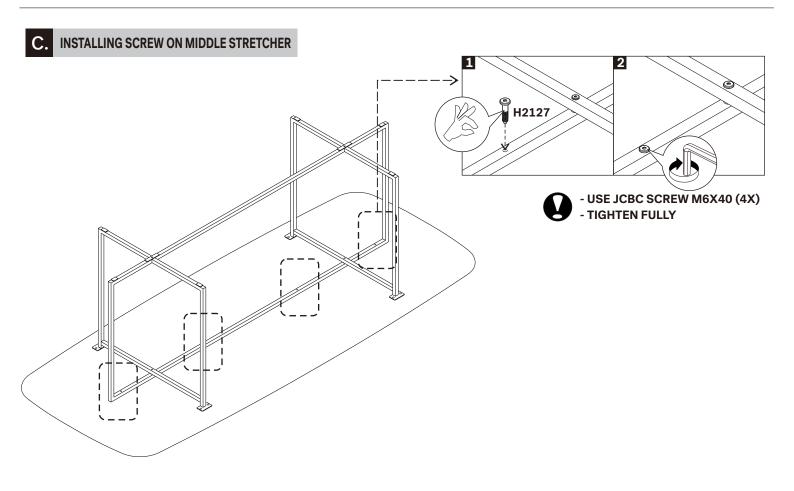

#### **PARTS TO ASSEMBLE**

#### (C) MIDDLE STRETCHER 1piece

| CODE  | DESCRIPTION                     |
|-------|---------------------------------|
| H1350 | MIDDLE STRETCHER FOR 200 LENGTH |
| H1351 | MIDDLE STRETCHER FOR 220 LENGTH |