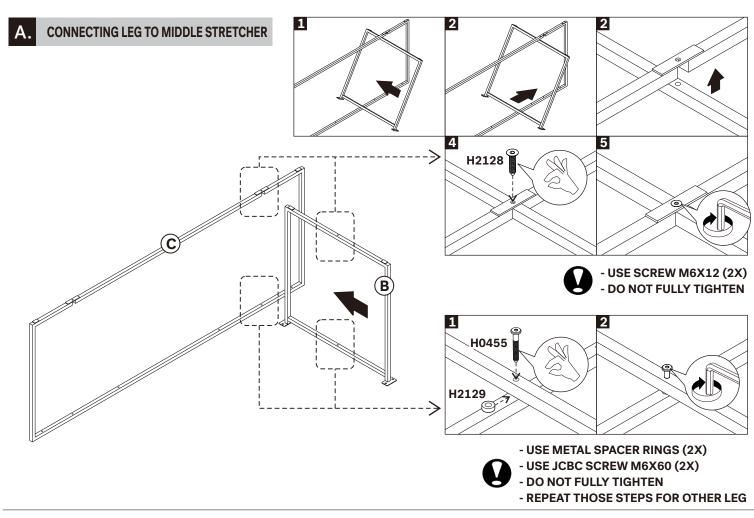

#### **PARTS TO ASSEMBLE**

#### (C) MIDDLE STRETCHER 1piece

| CODE  | DESCRIPTION                     |
|-------|---------------------------------|
| H1350 | MIDDLE STRETCHER FOR 200 LENGTH |
| H1351 | MIDDLE STRETCHER FOR 220 LENGTH |