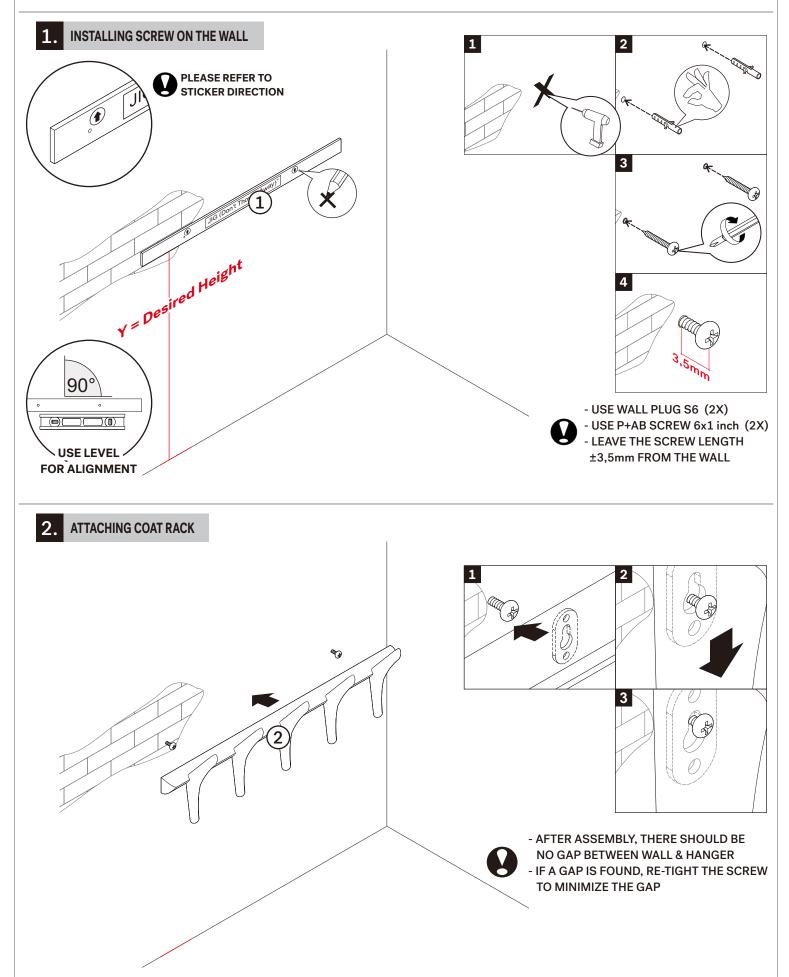

### **PARTS TO BE INSTALLED**

- 1. WOODEN JIG 1pc
- 2. COAT RACK 1pc

### **NOTICE**