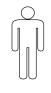

### **SYMBOLS**

DIRECTION

NUMBER OF PERSONS NEEDED

USE HAND

**USE DRILL** 

USE SCREWDRIVER TO TIGHTEN

USE PENCIL