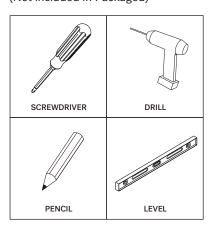

# Ethnicraft

# 29782 PI WALL COAT RACK - VARNISHED MAHOGANY - DARK BROWN ASSEMBLY INSTRUCTIONS FOR WALL RACK INSTALLATION

### **HARDWARE ENCLOSED**





WALL MATERIALS VARY.
FOR ADVICE ON SUITABLE SCREW SYSTEMS,
CONTACT YOUR LOCAL SPECIALISED DEALER.

## **TOOLS**(Not included in Packaged)





### IN YOUR PACKAGE:

ASSEMBLY INSTRUCTIONS HARDWARE (AS LISTED ABOVE)

### **PARTS TO BE INSTALLED**

- 1. WOODEN JIG 1pc
- 2. COAT RACK 1pc

# 

### **NOTICE**





### **SYMBOLS**



DIRECTION



NUMBER OF PERSONS NEEDED



USE HAND



**USE DRILL** 



USE SCREWDRIVER TO TIGHTEN



USE PENCIL

# Ethnicraft

29782 PI WALL COAT RACK - VARNISHED MAHOGANY - DARK BROWN ASSEMBLY INSTRUCTIONS FOR WALL RACK INSTALLATION