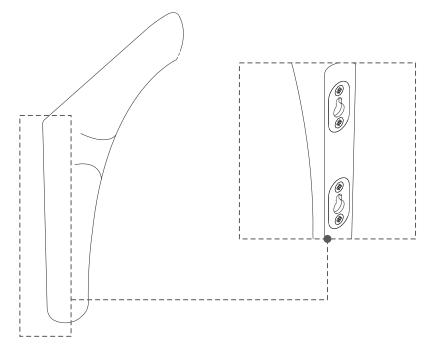

## POLISHED IMPERFECT WALL HANGER ASSEMBLY INSTRUCTIONS FOR WALL HANGER INSTALLATION

### POLISHED IMPERFECT WALL HANGER ASSEMBLY INSTRUCTIONS FOR WALL HANGER INSTALLATION