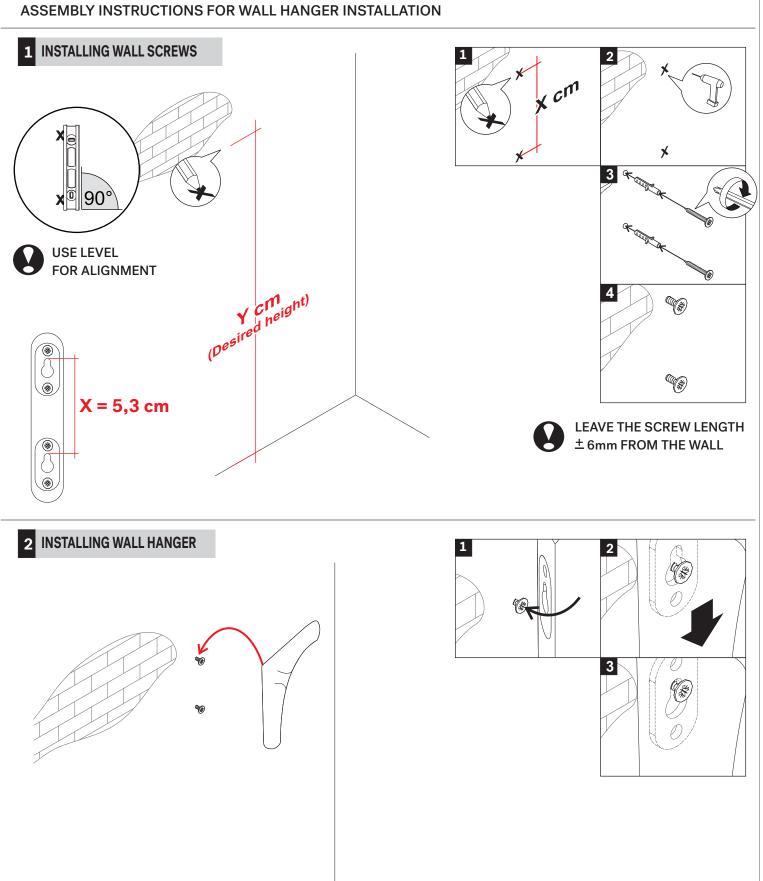

## POLISHED IMPERFECT WALL HANGER ASSEMBLY INSTRUCTIONS FOR WALL HANGER INSTALLATION

#### **HARDWARE ENCLOSED**

WALL MATERIALS VARY.
FOR ADVICE ON SUITABLE SCREW SYSTEMS,
CONTACT YOUR LOCAL SPECIALISED DEALER.

#### **IN YOUR PACKAGE:**

ASSEMBLY INSTRUCTION HARDWARE (AS LISTED ABOVE)

PARTS TO BE INSTALLED WALL HANGER 1 set (2 pcs)

#### **SYMBOLS**

DIRECTION

NUMBER OF PERSONS NEEDED

USE HAND

USE DRILL

USE SCREWDRIVER TO TIGHTEN

USE PENCIL