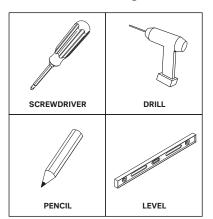

# Ethnicraft

## POLISHED IMPERFECT WALL HANGER ASSEMBLY INSTRUCTIONS FOR WALL HANGER INSTALLATION

#### **HARDWARE ENCLOSED**





WALL MATERIALS VARY.
FOR ADVICE ON SUITABLE SCREW SYSTEMS,
CONTACT YOUR LOCAL SPECIALISED DEALER.

### TOOLS (Not included in Packaged)





#### **IN YOUR PACKAGE:**

ASSEMBLY INSTRUCTION HARDWARE (AS LISTED ABOVE)

PARTS TO BE INSTALLED WALL HANGER 1 set (2 pcs)



#### **NOTICE**



#### **SYMBOLS**



DIRECTION



NUMBER OF PERSONS NEEDED



USE HAND



USE DRILL



USE SCREWDRIVER TO TIGHTEN



USE PENCIL

# Ethnicraft

### POLISHED IMPERFECT WALL HANGER ASSEMBLY INSTRUCTIONS FOR WALL HANGER INSTALLATION