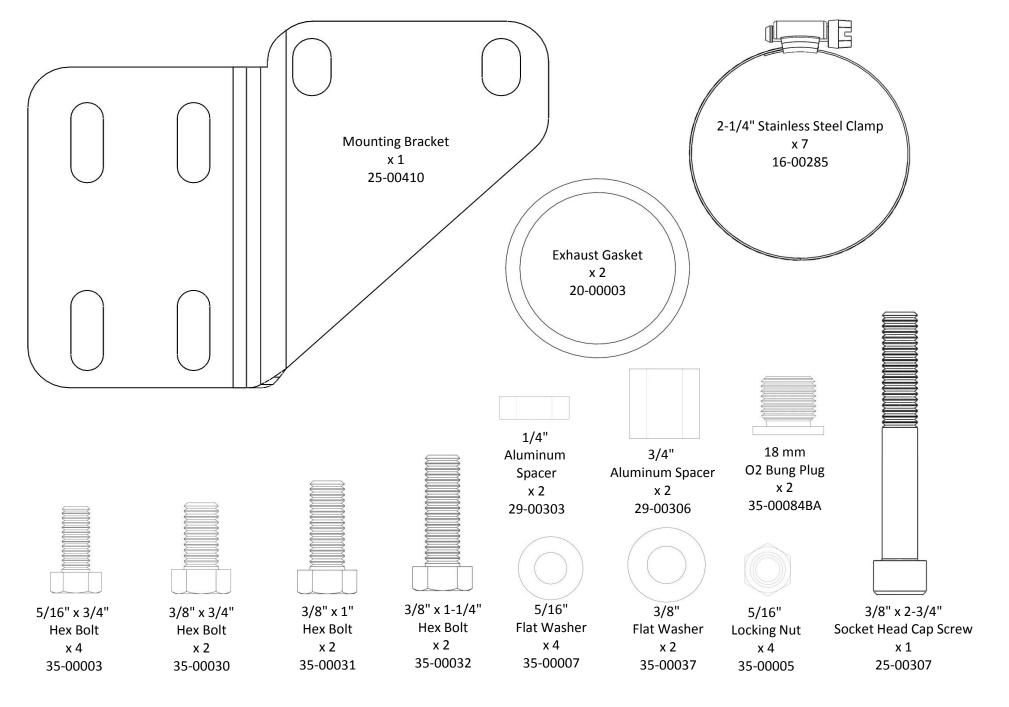

## 1986-2013 SOFTAIL CROSS BACKS EXHAUST SYSTEM

Rev 9-23-2014

| R A C                                                                                                     | I N G                |     |                                                                |
|-----------------------------------------------------------------------------------------------------------|----------------------|-----|----------------------------------------------------------------|
|                                                                                                           | Supplied             |     |                                                                |
| Description                                                                                               | Part #               | Qty |                                                                |
| Front Header                                                                                              |                      | 1   | <ul> <li>Thank you for b</li> <li>and care will las</li> </ul> |
| Rear Header                                                                                               |                      | 1   |                                                                |
| Front Heat Shield                                                                                         |                      | 1   |                                                                |
| Rear Heat Shield                                                                                          | 05 00440             | 1   | Please be sure                                                 |
| Mounting Bracket                                                                                          | 25-00410             | 1   | have an unders                                                 |
| 5/16-18 x <sup>3</sup> / <sub>4</sub> " Bolt                                                              | 35-00003<br>35-00007 | 4   | the advice and/                                                |
| 5/16" Flat Washer                                                                                         |                      | 4   | Racing exhaust                                                 |
| 5/16" Nylok Nut                                                                                           | 35-00005             | 4   | - ·                                                            |
| 3/8" Flat Washer                                                                                          | 35-00037             | 2   | contain importa                                                |
| 3/8-16 x <sup>3</sup> / <sub>4</sub> Hex Head Bolt                                                        | 35-00030             | 2   | If you have que                                                |
| 3/8-16 x 1" Hex Head Bolt                                                                                 | 35-00031             | 2   | www.rinehartra                                                 |
| 3/8-16 x 1 ¼ Hex Head Bolt                                                                                | 35-00032             | 2   |                                                                |
| 3/8-16 x 2 ¾ SHCS                                                                                         | 25-00307             | 1   |                                                                |
| 1/4" Alum Spacer                                                                                          | 29-00303             | 2   |                                                                |
| ¾" Alum Spacer                                                                                            | 29-00306             | 2   | 1. If applicable,                                              |
| 2 ¼" Stainless Steel Clamp                                                                                | 16-00285             | 7   | wire routing it v                                              |
| O2 Sensor 18mm Bung Plug                                                                                  | 35-00084BA           | 1   | 2. If applicable,                                              |
| James Exhaust Gaskets                                                                                     | 20-00003             | 1pr | 3. On all model                                                |
| Installation Instructions                                                                                 |                      | 1   | 4. Remove the                                                  |
| DISCOLORA                                                                                                 | TION & TUNING        |     | 5. Remove the                                                  |
| Discoloration of exhaust is generally a result of fuel                                                    |                      |     |                                                                |
| calibration tuning. In addition, discoloration can be the                                                 |                      |     | damaged cir-cl                                                 |
| result of electrical issues or engine malfunction.                                                        |                      |     | 6. Install the OF                                              |
| Discoloration is not a warrantable item. CATALYST<br>EQUIPPED MOTORCYCLES: Adjusting the fuel calibration |                      |     | 7. Install the ne                                              |
| and/or timing of an engine that is equipped with a catalyst                                               |                      |     | On earlier mod                                                 |
| equipped exhaust is likely to result in discoloration of                                                  |                      |     | Standard mode                                                  |
| Rinehart Racing slip on mufflers and will not be                                                          |                      |     | use <sup>3</sup> / <sub>4</sub> " spacers                      |
| warrantied. As such, Rinehart Racing discourages altering                                                 |                      |     |                                                                |
| or adjusting the OEM stock fuel calibration and/or timing                                                 |                      |     | 8. If applicable,                                              |
| of an engine that is equipped with a catalyst equipped                                                    |                      |     | amount of anti-                                                |
| exhaust.                                                                                                  |                      |     | <ol><li>9. Install the rea</li></ol>                           |
| EMISSIC                                                                                                   | INS NOTICE           |     | 10. Slide (2) 5                                                |
| The State of California does not permit the use of                                                        |                      |     | Insert bolts thro                                              |
| aftermarket exhaust systems that remove original                                                          |                      |     | 11. If applicable                                              |
| equipment catalysts unless a California Air Resources                                                     |                      |     |                                                                |
| Board (CARB) Executive Order has been issued. Exhaust                                                     |                      |     | 12. Install fron                                               |
| systems that remove original equipment catalysts are legal<br>in California for racing use only.          |                      |     | reflector from the                                             |
| in camornia for facilig use only.                                                                         |                      |     | 13 Slide (2) 5                                                 |

6. Install the OEM exhaust flanges and cir-clips on Rinehart system.

7. Install the new mounting bracket (supplied) using (2)  $3/18-16 \times \frac{3}{4}$ " hex bolts and 3/8" flat washers (supplied) finger tighten. NOTE: On earlier model Softails (1986-1998) use the (2)  $\frac{1}{4}$ " spacers (supplied), with these spacers use (2)  $3/8-16 \times 1$ " hex bolts (supplied). Standard models (2007-2008) use  $\frac{1}{2}$ " spacers between the frame and the mounting bracket, use (2)  $3/8-16 \times 1$   $\frac{1}{4}$ " bolts. (2009-2011) use  $\frac{3}{4}$ " spacers between the frame and the mounting bracket, use (2)  $3/8-16 \times 1$   $\frac{1}{4}$ " bolts.