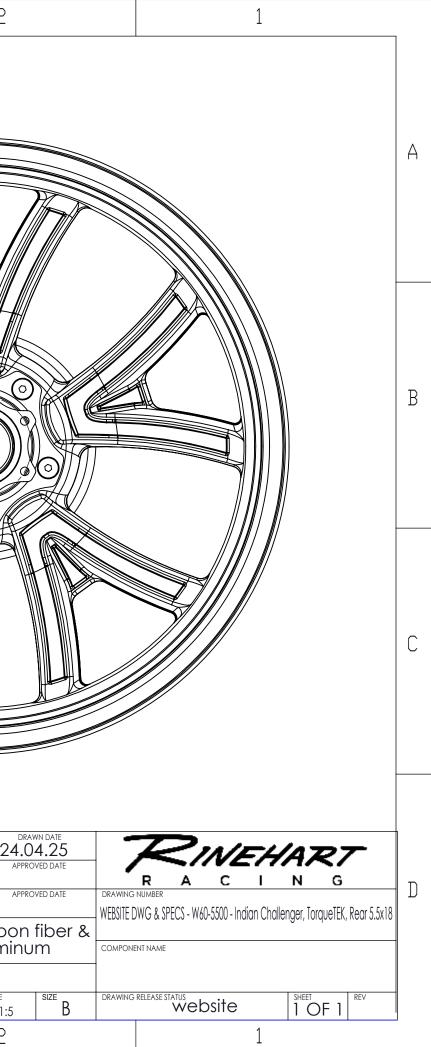

| ſ | 6                                  | 5                                                                                                          | 4                        | 3                                                                                                                                                                                                                                                                                                                                                                                                                                                                                                                                                                                                                                                                                                                                                                                                                                                                                                                                                                                                                                                                                                                                                                                                                                                                                                                                                                                                                                                                                                                                                                                                                                                                                                                                                                                                                                                                                                                                                                                                                                                                                                                                                                                                                  | 2                                                                                                                 |  |
|---|------------------------------------|------------------------------------------------------------------------------------------------------------|--------------------------|--------------------------------------------------------------------------------------------------------------------------------------------------------------------------------------------------------------------------------------------------------------------------------------------------------------------------------------------------------------------------------------------------------------------------------------------------------------------------------------------------------------------------------------------------------------------------------------------------------------------------------------------------------------------------------------------------------------------------------------------------------------------------------------------------------------------------------------------------------------------------------------------------------------------------------------------------------------------------------------------------------------------------------------------------------------------------------------------------------------------------------------------------------------------------------------------------------------------------------------------------------------------------------------------------------------------------------------------------------------------------------------------------------------------------------------------------------------------------------------------------------------------------------------------------------------------------------------------------------------------------------------------------------------------------------------------------------------------------------------------------------------------------------------------------------------------------------------------------------------------------------------------------------------------------------------------------------------------------------------------------------------------------------------------------------------------------------------------------------------------------------------------------------------------------------------------------------------------|-------------------------------------------------------------------------------------------------------------------|--|
| А |                                    |                                                                                                            | 6x /<br>Brc<br>80.       | Brake Rotor Mtg Screws<br>6x M8 x 1.25 threads<br>Brake Rotor Mtg BCD<br>80.0 mm<br>3.150 in                                                                                                                                                                                                                                                                                                                                                                                                                                                                                                                                                                                                                                                                                                                                                                                                                                                                                                                                                                                                                                                                                                                                                                                                                                                                                                                                                                                                                                                                                                                                                                                                                                                                                                                                                                                                                                                                                                                                                                                                                                                                                                                       |                                                                                                                   |  |
| В | · SIZE : 18.0" x 5<br>· BRAKE ROTO | DR BCD : 80.0 mm (3.1                                                                                      |                          |                                                                                                                                                                                                                                                                                                                                                                                                                                                                                                                                                                                                                                                                                                                                                                                                                                                                                                                                                                                                                                                                                                                                                                                                                                                                                                                                                                                                                                                                                                                                                                                                                                                                                                                                                                                                                                                                                                                                                                                                                                                                                                                                                                                                                    |                                                                                                                   |  |
| С |                                    | RATING : 902 lbs<br>DOT E and JWL for stre                                                                 | et and track use         |                                                                                                                                                                                                                                                                                                                                                                                                                                                                                                                                                                                                                                                                                                                                                                                                                                                                                                                                                                                                                                                                                                                                                                                                                                                                                                                                                                                                                                                                                                                                                                                                                                                                                                                                                                                                                                                                                                                                                                                                                                                                                                                                                                                                                    |                                                                                                                   |  |
| D | 2. PARTS TO BE PACKAGED I          | rs,<br>Dr defects, Oils, and solvents.<br>N such a way to prevent dama<br>Roken to .0075'' radius unless c | AGE.<br>DTHERWISE NOTED. | TOLERANCES UNLESS OTHERWISE SPECIFIED<br>1 PLACE DECIMAL X.X ` 0.030<br>2 PLACE DECIMALS X.XX ` 0.010<br>3 PLACE DECIMALS X.XX ` 0.010<br>3 PLACE DECIMALS X.XX ` 0.005<br>ANGLES `.5±<br>ALL DIMENSIONS ARE INCHES UNLESS OTHERWISE<br>INTERPRETATIONS OF THIS DRAWING PER ASME<br>NOTICE: TO PERSONS RECEIVING THIS DRAWING AND/OF<br>INFORMATION, RINEHART RACING CLAIMS PROPRIETARY<br>MATERIAL DISCLOSED HEREIN. THIS DRAWING AND/OF<br>INFORMATION IS ISSUED IN CONFIDENCE FOR ENGINEER<br>INFORMATION IN INFORMATION INFORMATION INFORMATION INFORMATION INFORMATION INFORMATION IN | Y19.94M<br>RIGHTS TO THE<br>CCHNICAL<br>NG<br>USED TO<br>N WITHOUT<br>THE USER.<br>PROPERTY OF<br>DO NOT<br>SCALE |  |

|   |   |   |   | JOALL |   |
|---|---|---|---|-------|---|
| 6 | 5 | 4 | 3 |       | 2 |