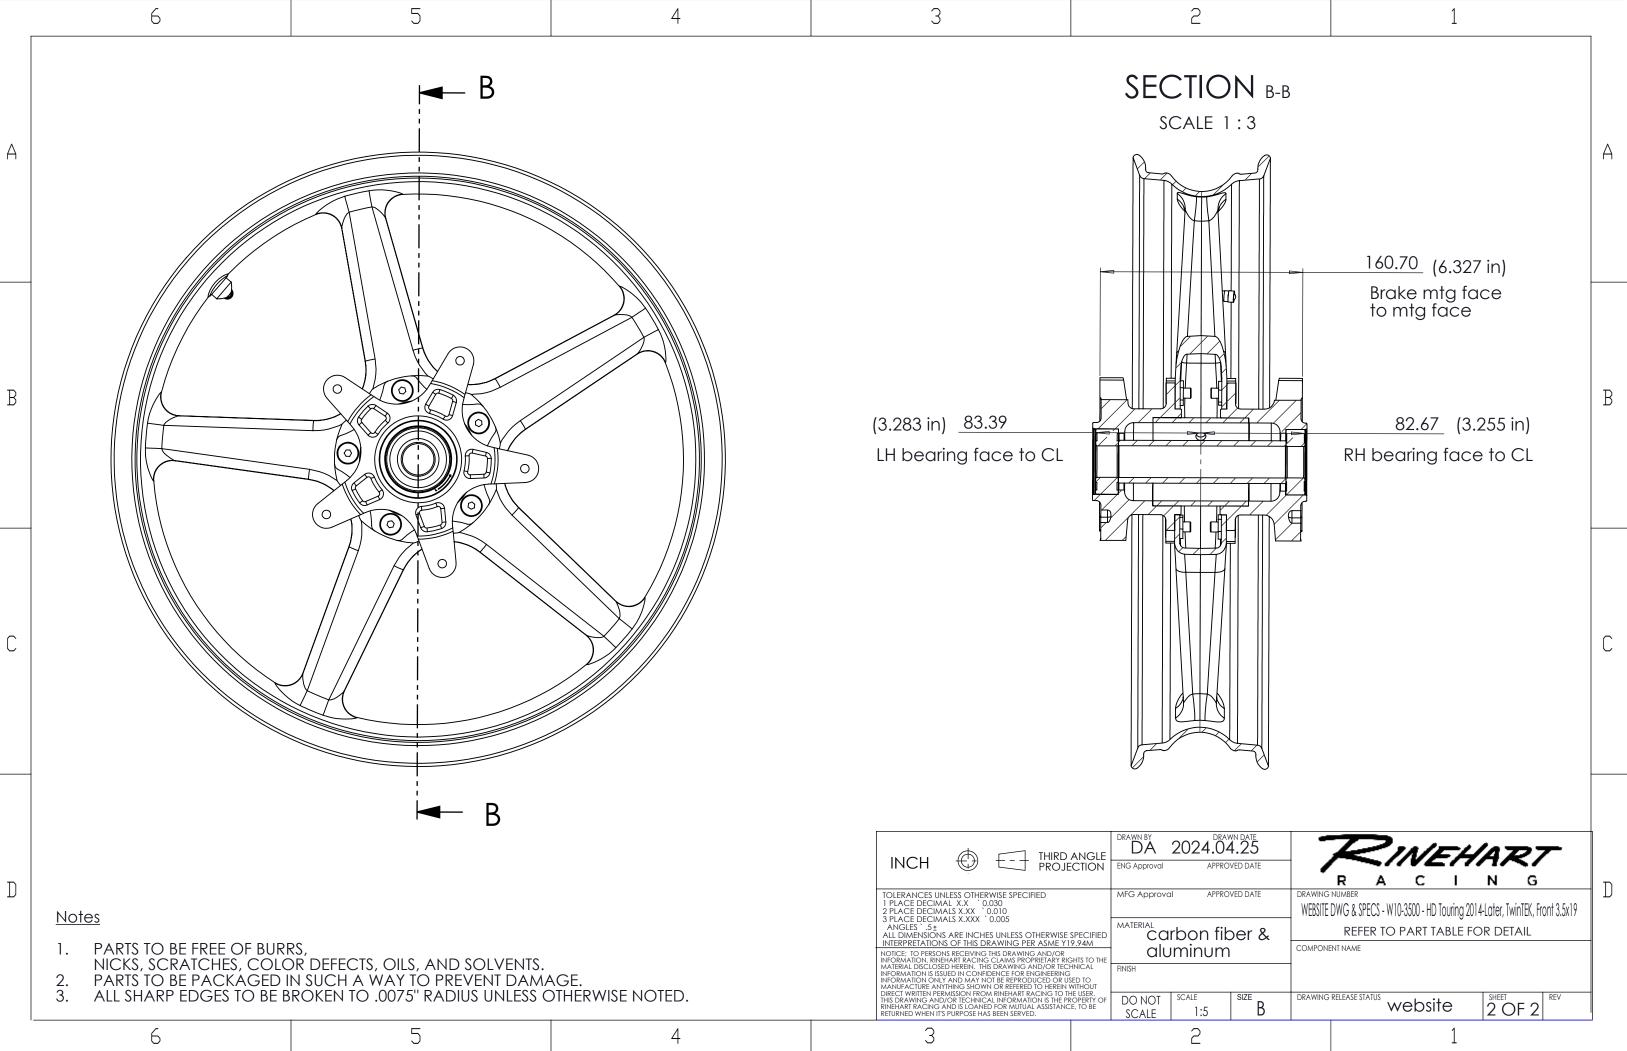

|   | 6                                                                                                                             | 5 | 4 | 3                                                                                                                                                                                                                                                                                                                                                                                                                                                                                                                                                                                                                                                                                                                                                                                                                                                                                 | 2                                                                                                |
|---|-------------------------------------------------------------------------------------------------------------------------------|---|---|-----------------------------------------------------------------------------------------------------------------------------------------------------------------------------------------------------------------------------------------------------------------------------------------------------------------------------------------------------------------------------------------------------------------------------------------------------------------------------------------------------------------------------------------------------------------------------------------------------------------------------------------------------------------------------------------------------------------------------------------------------------------------------------------------------------------------------------------------------------------------------------|--------------------------------------------------------------------------------------------------|
| А | Specs - W10-3500 - Twin TEK Front:<br>· SIZE : 19.0" x 3.5"<br>· BRAKE ROTOR BCD : 170.0 mm (6.693 in)<br>· WEIGHT : 9.75 lbs |   |   | Brake Rotor Mtg Screws<br>5x M8 x 1.25 threads<br>Brake Rotor Mtg BCD<br>70.0 mm<br>5.693 in                                                                                                                                                                                                                                                                                                                                                                                                                                                                                                                                                                                                                                                                                                                                                                                      |                                                                                                  |
| В |                                                                                                                               |   |   |                                                                                                                                                                                                                                                                                                                                                                                                                                                                                                                                                                                                                                                                                                                                                                                                                                                                                   |                                                                                                  |
| С | · STATIC LOA<br>· APPROVAL<br>· WARRANT                                                                                       |   |   |                                                                                                                                                                                                                                                                                                                                                                                                                                                                                                                                                                                                                                                                                                                                                                                                                                                                                   |                                                                                                  |
| D |                                                                                                                               |   |   | INCH TO LERANCES UNLESS OTHERWISE SPECIFIED<br>TOLERANCES UNLESS OTHERWISE SPECIFIED<br>1 PLACE DECIMAL X.X '0.030<br>2 PLACE DECIMALS X.XX '0.010<br>3 PLACE DECIMALS X.XX '0.010<br>3 PLACE DECIMALS X.XXX '0.005<br>ANGLES '.5:<br>ALL DIMENSIONS ARE INCHES UNLESS OTHERWISE :<br>INTERPRETATIONS OF THIS DRAWING AND/OR<br>INFORMATION, RINEHART RACING CLAIMS PROPRIETARY RIC<br>MOTICE: TO PERSONS RECEIVING THIS DRAWING AND/OR<br>INFORMATION, RINEHART RACING CLAIMS PROPRIETARY RIC<br>MATERIAL DISCLOSED HEREIN, THIS DRAWING AND/OR TECH<br>INFORMATION ONLY AND MAY NOT BE REPRODUCED OR US<br>MANUFACTURE ANYTHING SHOWN OR REFERED TO HEREIN V<br>DIRECT WRITTEN PERMISSION FROM RINEHART RACING TO TH<br>THIS DRAWING AND/OR TECHNICAL INFORMATION IS THE PR<br>RINEHART RACING AND IS LOANED FOR MUTUAL ASSISTANC<br>RETURNED WHEN ITS PURPOSE HAS BEEN SERVED. | 19.94M<br>GHTS TO THE<br>HNICAL<br>SED TO<br>WITHOUT<br>HE USER<br>ROPERTY OF<br>DO NOT<br>SCALE |