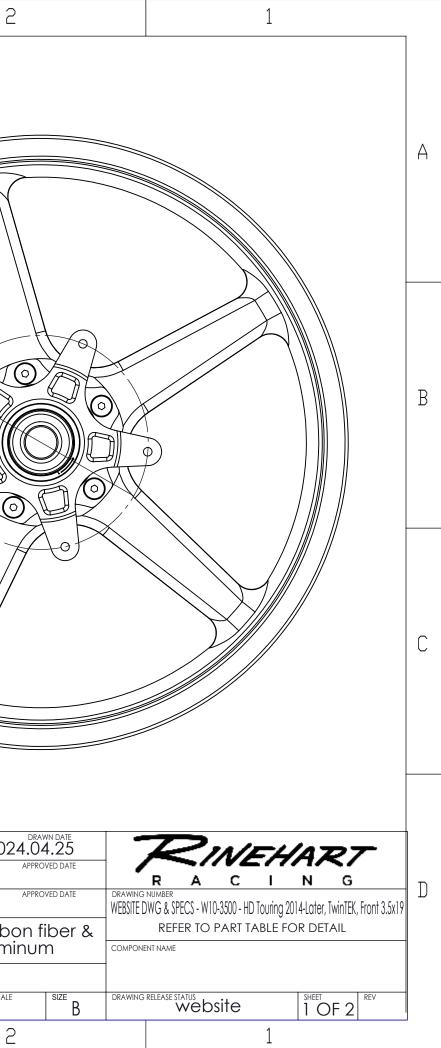

|   | 6                                                                                                                             | 5 | 4 | 3                                                                                                                                                                                                                                                                                                                                                                                                                                                                                                                                                                                                                                                                                                                                                                                                                                                                                 | 2                                                                                                |
|---|-------------------------------------------------------------------------------------------------------------------------------|---|---|-----------------------------------------------------------------------------------------------------------------------------------------------------------------------------------------------------------------------------------------------------------------------------------------------------------------------------------------------------------------------------------------------------------------------------------------------------------------------------------------------------------------------------------------------------------------------------------------------------------------------------------------------------------------------------------------------------------------------------------------------------------------------------------------------------------------------------------------------------------------------------------|--------------------------------------------------------------------------------------------------|
| А | Specs - W10-3500 - Twin TEK Front:<br>· SIZE : 19.0" x 3.5"<br>· BRAKE ROTOR BCD : 170.0 mm (6.693 in)<br>· WEIGHT : 9.75 lbs |   |   | Brake Rotor Mtg Screws<br>5x M8 x 1.25 threads<br>Brake Rotor Mtg BCD<br>70.0 mm<br>5.693 in                                                                                                                                                                                                                                                                                                                                                                                                                                                                                                                                                                                                                                                                                                                                                                                      |                                                                                                  |
| В |                                                                                                                               |   |   |                                                                                                                                                                                                                                                                                                                                                                                                                                                                                                                                                                                                                                                                                                                                                                                                                                                                                   |                                                                                                  |
| С | · STATIC LOA<br>· APPROVAL<br>· WARRANT                                                                                       |   |   |                                                                                                                                                                                                                                                                                                                                                                                                                                                                                                                                                                                                                                                                                                                                                                                                                                                                                   |                                                                                                  |
| D |                                                                                                                               |   |   | INCH TO LERANCES UNLESS OTHERWISE SPECIFIED<br>TOLERANCES UNLESS OTHERWISE SPECIFIED<br>1 PLACE DECIMAL X.X '0.030<br>2 PLACE DECIMALS X.XX '0.010<br>3 PLACE DECIMALS X.XX '0.010<br>3 PLACE DECIMALS X.XXX '0.005<br>ANGLES '.5:<br>ALL DIMENSIONS ARE INCHES UNLESS OTHERWISE :<br>INTERPRETATIONS OF THIS DRAWING AND/OR<br>INFORMATION, RINEHART RACING CLAIMS PROPRIETARY RIC<br>MOTICE: TO PERSONS RECEIVING THIS DRAWING AND/OR<br>INFORMATION, RINEHART RACING CLAIMS PROPRIETARY RIC<br>MATERIAL DISCLOSED HEREIN, THIS DRAWING AND/OR TECH<br>INFORMATION ONLY AND MAY NOT BE REPRODUCED OR US<br>MANUFACTURE ANYTHING SHOWN OR REFERED TO HEREIN V<br>DIRECT WRITTEN PERMISSION FROM RINEHART RACING TO TH<br>THIS DRAWING AND/OR TECHNICAL INFORMATION IS THE PR<br>RINEHART RACING AND IS LOANED FOR MUTUAL ASSISTANC<br>RETURNED WHEN ITS PURPOSE HAS BEEN SERVED. | 19.94M<br>GHTS TO THE<br>HNICAL<br>SED TO<br>WITHOUT<br>HE USER<br>ROPERTY OF<br>DO NOT<br>SCALE |