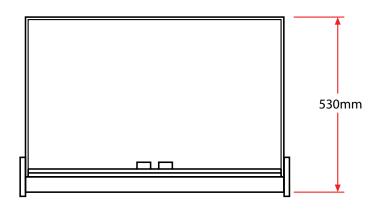

## Wall Mount Barbecue

| Model                            | WM700EW                           |
|----------------------------------|-----------------------------------|
| Control Panel                    | Stainless Steel                   |
| Total Amps                       | 10 AMPS                           |
| Total Power (Voltage)            | 240V                              |
| Nature of Power Supply           | A.C.                              |
| Product Dimensions (Lid Open)    | (W) 775mm x (D) 530mm x (H) 530mm |
| Product Dimensions (Folded Away) | (W) 775mm x (D) 150mm x (H) 525mm |