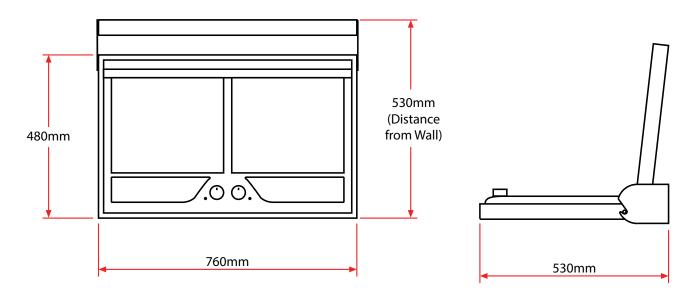

## Wall Mount Barbecue

| Model                            | WM700EW                           |
|----------------------------------|-----------------------------------|
| Control Panel                    | Stainless Steel                   |
| Total Amps                       | 10 AMPS                           |
| Total Power (Voltage)            | 240V                              |
| Nature of Power Supply           | A.C.                              |
| Product Dimensions (Lid Open)    | (W) 775mm x (D) 530mm x (H) 530mm |
| Product Dimensions (Folded Away) | (W) 775mm x (D) 150mm x (H) 525mm |