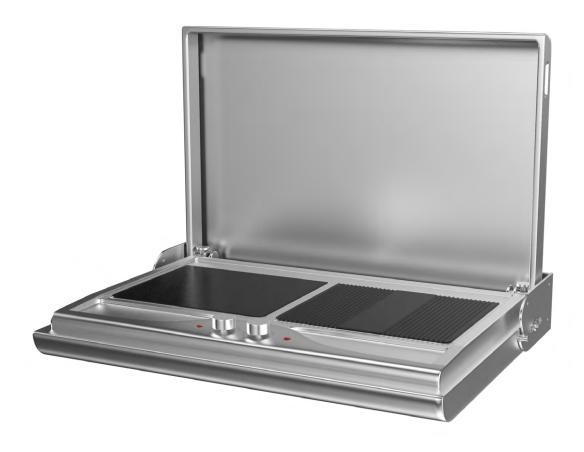

## Wall Mount Barbecue

## **Features and Benefits:**

| Warranty                             | 2 Years                                                                                                                                  |
|--------------------------------------|------------------------------------------------------------------------------------------------------------------------------------------|
| Compact & Space Saving               | Perfect for inner city and apartment living due to space saving shelves which can fold away allowing you to maximise your outdoor space. |
| Easy to Keep Clean                   | Easy to clean ceramic glass grill surface.                                                                                               |
| 304 Grade Stainless Steel            | High quality 304 grade stainless steel which is externely resistant to heat, rust and weather.                                           |
| Simple Installation                  | Easy to install and configure design.                                                                                                    |
| Drip System for Healthier<br>Cooking | Drip system allows for unhealthy fats and oils to drain through a channel and into an easy to dispose of drainage area.                  |
| 10 Amp Power Required                | Standard power output required to supply sufficient electricity to barbecue.                                                             |
| MADE IN ITALY                        | Units are designed specifically for the Australian market and manufactured in Italy by dedicated boutique specialist manufacturer.       |

## Wall Mount Barbecue

| Model                            | WM700EW                           |
|----------------------------------|-----------------------------------|
| Control Panel                    | Stainless Steel                   |
| Total Amps                       | 10 AMPS                           |
| Total Power (Voltage)            | 240V                              |
| Nature of Power Supply           | A.C.                              |
| Product Dimensions (Lid Open)    | (W) 775mm x (D) 530mm x (H) 530mm |
| Product Dimensions (Folded Away) | (W) 775mm x (D) 150mm x (H) 525mm |