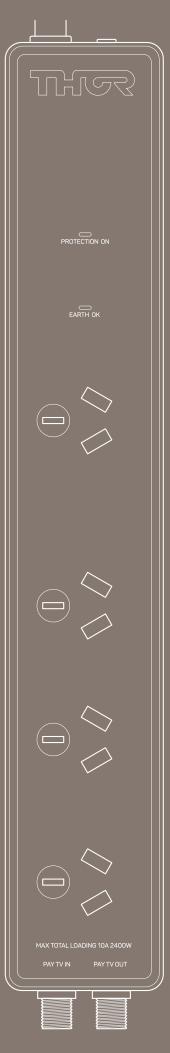

- 4 Australian plug outlets
- 2 Extra wide plug for large plug pack
- 3 Unique slimline brushed finish black housing
- 4 F Type connection: 1 In/1 Out
- **5** Earth detection LED
- 6 Power LED
- 7 Flame proof MOVs
- 8 Resettable safety 10 amp circuit breaker
- 9 F Type adaptors 1 x F-Type male to Co-Ax (PAL) male 1 x F-Type male to Co-Ax (PAL) female