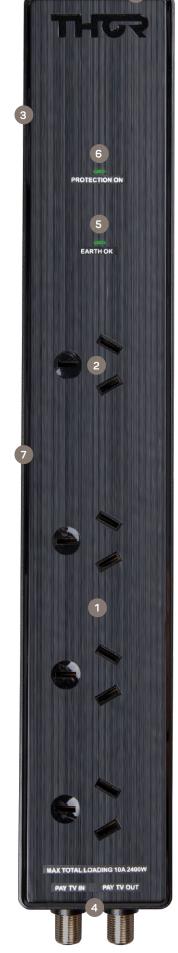

- 4 Australian plug outlets
- 2 Extra wide plug for large plug pack
- 3 Unique slimline brushed finish black housing
- 4 F Type connection: 1 In/1 Out
- **5** Earth detection LED
- 6 Power LED
- 7 Flame proof MOVs
- 8 Resettable safety 10 amp circuit breaker
- 9 F Type adaptors 1 x F-Type male to Co-Ax (PAL) male 1 x F-Type male to Co-Ax (PAL) female