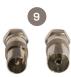

- 4 Australian plug outlets
- 2 Extra wide plug for large plug pack
- 3 Unique slimline brushed finish black housing
- 4 F Type connection: 1 In/1 Out
- **5** Earth detection LED
- 6 Power LED
- 7 Flame proof MOVs
- 8 Resettable safety 10 amp circuit breaker
- 9 F Type adaptors 1 x F-Type male to Co-Ax (PAL) male 1 x F-Type male to Co-Ax (PAL) female