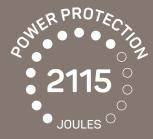

### **TECHNICAL SMARTS**

 $\label{eq:Model No: A4 - Supply voltage 240/Vac 50/Hz | Maximum current rating 10amps/2400 W (Va)Clamping/Let Through Voltage 510Vac | Reaction time less than 1 nanosecond | Maximum energy dissipation 2115 Joules (equivalent to 705 Joules using UL1449 standard) | Protection modes (all 4 outlets protects on all 3 conductors): Active/Neutral, Active/Earth, Neutral/Earth | EMI/RFI noise reduction filter type | Total number of protected AC outlets: 4 | Pay TV 'F' type connection: 1 in and 1 out | Earth potential rise protection | Earth leakage range less than 1 milli amp | Operating conditions: Indoor/AC mains | Operating temperatures: -10C/+60C | Cable length: 1.2m.$ 