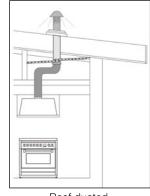

## Ducting options

Roof ducted

Eave or Wall ducted

- Can be used with SEM1, SEM2, and SEM5.
- Use semi-rigid or rigid ducting, not fully flexible foil ducting.
- Fewer bends means a quieter and more powerful extraction
- Extra 3 years warranty when Sirius ducting is used (total 6 years)
- See <u>support page</u> on Sirius website for installation videos and FAQs