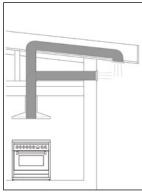

## Ducting options

Roof ducted

Eave or Wall ducted

- Can be used with SEM1, SEM2, and SEM5.
- Use semi-rigid or rigid ducting, not fully flexible foil ducting.
- Fewer bends means a quieter and more powerful extraction
- Extra 3 years warranty when Sirius ducting is used (total 6 years)
- See <u>support page</u> on Sirius website for installation videos and FAQs