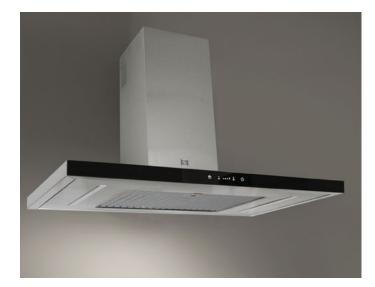

## 900mm CANOPY RANGEHOOD BLACK GLASS FASCIA

SLTCEM92G900

| Rangehood type              | Canopy                                        |
|-----------------------------|-----------------------------------------------|
| Control                     | Electronic Touch control                      |
| Speed settings              | 4                                             |
| Ducting diameter            | 150mm                                         |
| Extraction type             | Offboard motor                                |
| Motor*                      | SEM1, SEM2XS316,<br>SEM5XS316                 |
| Extraction                  | 1200m³/h                                      |
| Filter                      | 10mm stainless steel baffle                   |
| Lighting                    | 2 x 6W LED strips                             |
| Induction Countdown Control | Yes                                           |
| Electrical requirement      | 10A                                           |
| Dimensions (mm)             | W900 x D505 x H710-1240                       |
| Weight                      | 18kg                                          |
| Warranty                    | 3 years (6 years when Sirius ducting is used) |

1240

710 - max 690

min

505

4Ľ

26

900

260