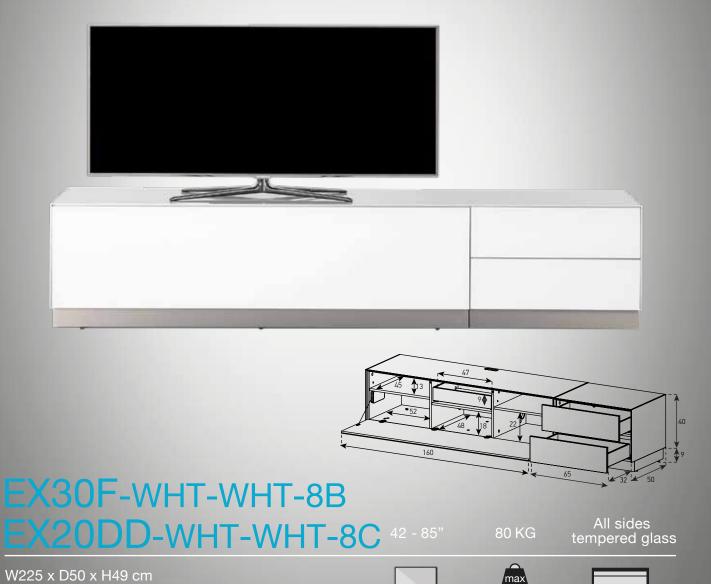

## eatures

- Top and side panels covered with tempered glass.
- · Anodised aluminium edges.
- High quality flap down mechanism.(steel rope)
- Hidden infrared repeater system, remote control for components behind cabinet doors.
- Small drawer inside with push open system.
- Adjustable shelves.
- · With basement.