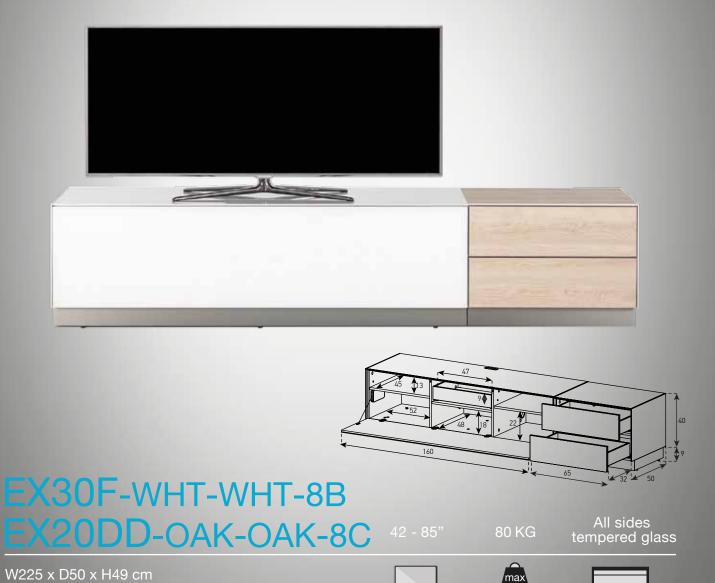

## eatures

- Top and side panels covered with tempered glass.
- · Anodised aluminium edges.
- High quality flap down mechanism.(steel rope)
- Hidden infrared repeater system, remote control for components behind cabinet doors.
- Small drawer inside with push open system.
- Adjustable shelves.
- With basement.