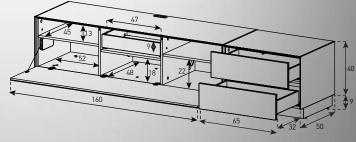

## EX30F-BLK-BLK-8B EX20DD-BNW-BNW-8C<sup>42 - 85'</sup>

W225 x D50 x H49 cm

80 KG tempered glass

All sides