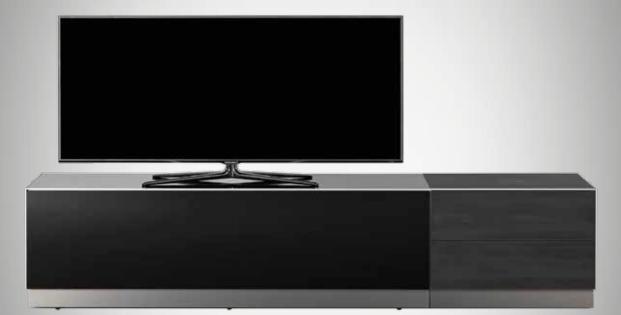

## ntroduction

The luxurious Sonorous Elements Series features a range of striking and highly original Audio Visual cabinets designed to enhance any room and AV set-up. These handmade units are created using toughened safety glass and stylish wood decors to create minimalist appearance. We have even included a infra red remote repeater system so you can use all your Infra Red Remotes(up to six devices) without having to open doors. Multiple and discrete access points allow you the maximum flexibility for routing cables, yet avoid unnecessar visibility of the cable spaghetti that comes with home cinema and entertainment systems.

## eatures

max

- Top and side panels covered with tempered glass.
- Anodised aluminium edges.
- High quality flap down mechanism.(steel rope)
- Hidden infrared repeater system, remote control for components behind cabinet doors.
- Small drawer inside with push open system.
- Adjustable shelves.
- With basement.