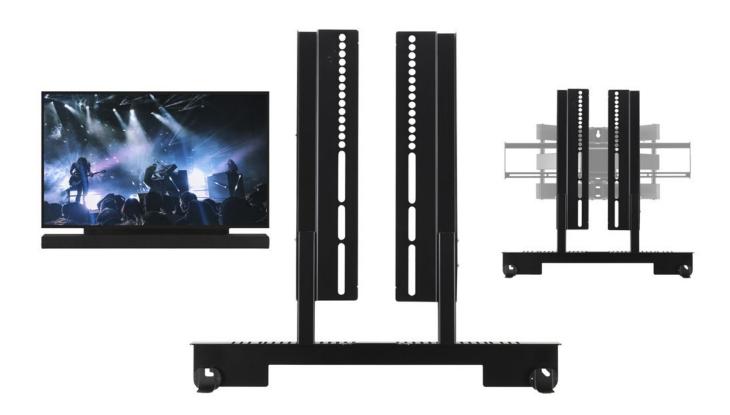

## CTBAR-TVM TV Mount Attachment for Harman Kardon Citation Bar

Fixes to TV wall brackets, allowing you to add the soundbar ensuring your sound is aligned with the screen.

- Bespoke design securely holds the Citation Bar
- Easily attaches to existing TV mounts to align the soundbar to the screen
- Allows the soundbar to rotate with the screen when using a full motion mount
- Designed and manufactured in the UK
- Suitable for TV's 40-65"
- Fully adjustable
- Constructed from steel
- Designed and manufactured in the UK