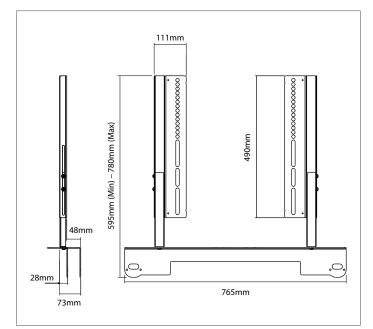

|              | Black:           |
|--------------|------------------|
| Product Code | SDXHKCBARTVM1021 |
| UPC Number   | 5057964001111    |

| Millimetres / Kilograms | Height                                        | Width          | Depth  | Weight |  |
|-------------------------|-----------------------------------------------|----------------|--------|--------|--|
| Product Size            | 780 (max)                                     | 765            | 73     | 4.79   |  |
| Millimetres / Kilograms | Length                                        | Width          | Height | Weight |  |
| Retail Carton           | 790                                           | 130            | 115    | 5.2    |  |
| Carton Contents         | 1 x mount attachment bracket and instructions |                |        |        |  |
| Outer Carton Quantity   | 4                                             | Country of Man | UK     |        |  |