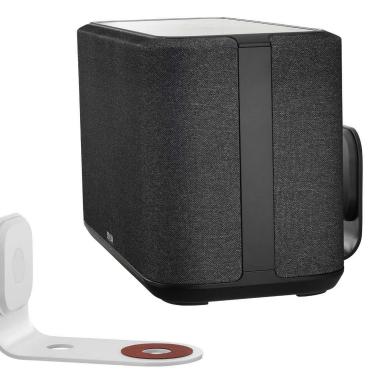

Flexible and functional wall mount to perfectly position the speaker.

- Bespoke design securely holds the Denon Home 350
- Speaker can swivel up to 26° (13° left, 13° right)
- Precision engineered. Quick and easy to fit
- High grade-steel construction
- Available in black or white to match the Denon Home 350
- Designed and manufactured in the UK