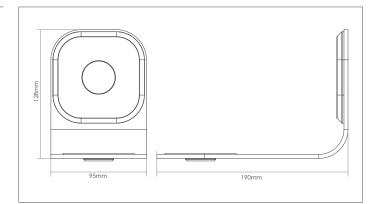

| Millimetres / Kilograms | Height                          | Width                  | Depth  | Weight |  |
|-------------------------|---------------------------------|------------------------|--------|--------|--|
| Product Size            | 128                             | 95                     | 190    | 0.82   |  |
| Millimetres / Kilograms | Length                          | Width                  | Height | Weight |  |
| Retail Carton           | 210                             | 138                    | 106    | 1.3    |  |
| Carton Contents         | 1 x Wall Mount and Instructions |                        |        |        |  |
| Outer Carton Quantity   | 4                               | Country of Manufacture |        | UK     |  |
| ARISIT PTY LTD          |                                 |                        |        |        |  |