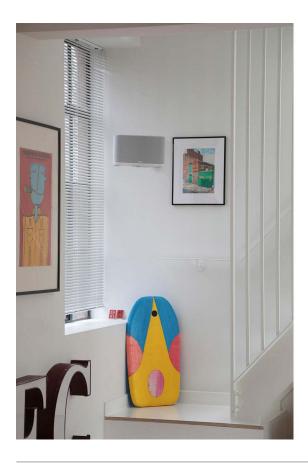

Flexible and functional wall mount to perfectly position the speaker.

- Bespoke design securely holds the Denon Home 350
- Speaker can swivel up to 26° (13° left, 13° right)
- Precision engineered. Quick and easy to fit
- High grade-steel construction
- Available in black or white to match the Denon Home 350
- Designed and manufactured in the UK