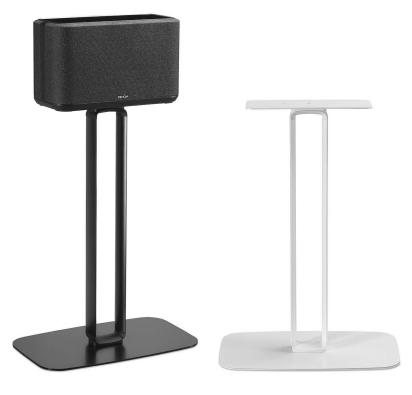

Positions the speaker at the ideal listening height, plus neatly hides away the speaker's power cable. It has a sturdy metal design, with a stable base that can slip under sofas or chairs if needed.

- Bespoke design securely holds the Denon Home 350
- Positions the speaker at the ideal height for seated listening
- Clever cable management to keep things tidy
- Quick and easy assembly
- Includes adjustable carpet spikes and rubber feet for wood/tiled floors
- · Constructed from steel and aluminium
- Available in black or white to match the Denon Home 350
- Designed and manufactured in the UK