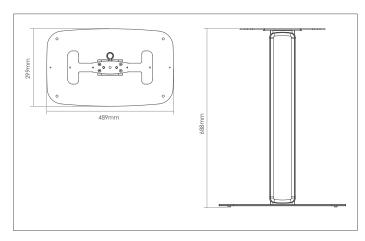

| Millimetres / Kilograms | Height                           | Width                    | Depth  | Weight |
|-------------------------|----------------------------------|--------------------------|--------|--------|
| Product Size            | 685                              | 489                      | 299    | 7.1    |
| Millimetres / Kilograms | Length                           | Width                    | Height | Weight |
| Retail Carton           | 340                              | 325                      | 50     | 7.7    |
| Carton Contents         | 1 x Floor stand and Instructions |                          |        |        |
| Outer Carton Quantity   | 2                                | 2 Country of Manufacture |        | UK     |