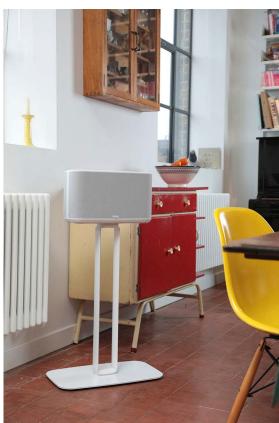

Positions the speaker at the ideal listening height, plus neatly hides away the speaker's power cable. It has a sturdy metal design, with a stable base that can slip under sofas or chairs if needed.

- Bespoke design securely holds the Denon Home 350
- Positions the speaker at the ideal height for seated listening
- Clever cable management to keep things tidy
- Quick and easy assembly
- Includes adjustable carpet spikes and rubber feet for wood/tiled floors
- · Constructed from steel and aluminium
- Available in black or white to match the Denon Home 350
- Designed and manufactured in the UK