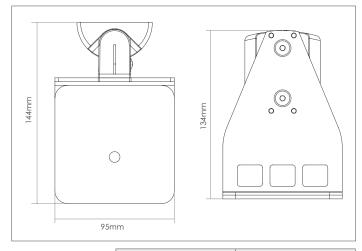

| Millimetres / Kilograms | Height                          | Width                  | Depth  | Weight |
|-------------------------|---------------------------------|------------------------|--------|--------|
| Product Size            | 134                             | 95                     | 144    | 0.5    |
| Millimetres / Kilograms | Length                          | Width                  | Height | Weight |
| Retail Carton           | 175                             | 144                    | 105    | 0.65   |
| Carton Contents         | 1 x Wall Mount and Instructions |                        |        |        |
| Outer Carton Quantity   | 4                               | Country of Manufacture |        | UK     |