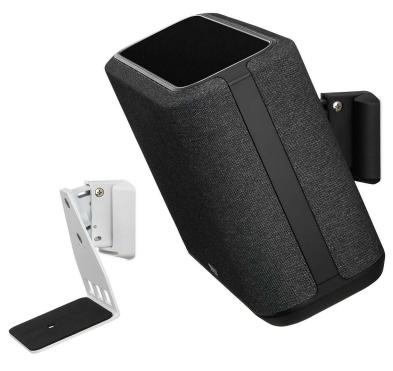

Flexible and functional wall mount to perfectly position the speaker. Includes tilt and swivel adjustment to perfectly angle the sound.

- Bespoke design securely holds the Denon Home 250
- Has a unique tilting mechanism (down 19°) plus can swivel up to 26° (13° left, 13° right), so you can perfectly angle your speaker
- Precision engineered. Quick and easy to fit
- High grade-steel and ABS construction
- Available in black or white to match the Denon Home 250
- Designed and manufactured in the UK