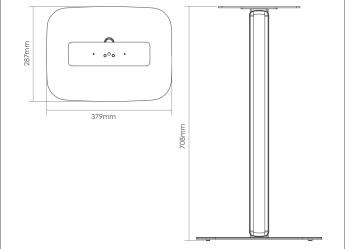

| Outer Carton Quantity   | 4                                | Country of Manufacture |        | UK     |
|-------------------------|----------------------------------|------------------------|--------|--------|
| Carton Contents         | 1 x Floor stand and Instructions |                        |        |        |
| Retail Carton           | 680                              | 310                    | 45     | 5.35   |
| Millimetres / Kilograms | Length                           | Width                  | Height | Weight |
| Product Size            | 708                              | 379                    | 287    | 4.75   |
| Millimetres / Kilograms | Height                           | Width                  | Depth  | Weight |