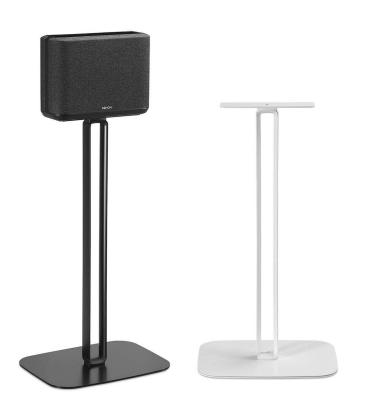

Positions the speaker at the ideal listening height, plus neatly hides away the speaker's power cable. It has a sturdy metal design, with a stable base that can slip under sofas or chairs if needed.

- Bespoke design securely holds the Denon Home 250
- Positions the speaker at the ideal height for seated listening
- Clever cable management to keep things tidy
- Quick and easy assembly
- Includes adjustable carpet spikes and rubber feet for wood/tiled floors
- Constructed from steel and aluminium
- Available in black or white to match the Denon Home 250
- Designed and manufactured in the UK