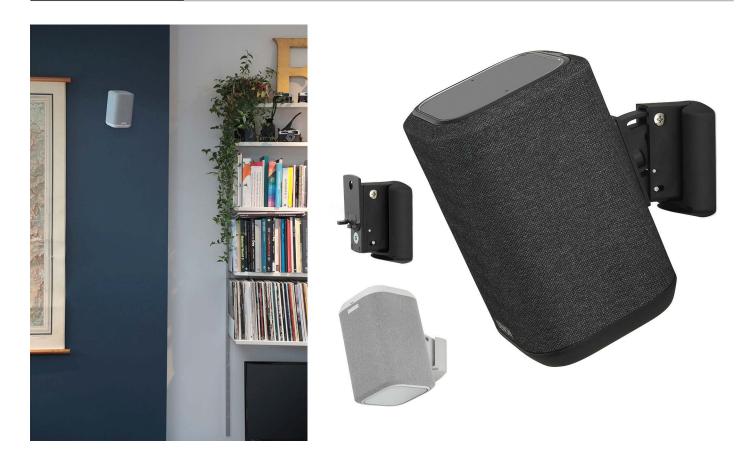

Flexible and functional wall mount to perfectly position the speaker. Includes tilt and swivel adjustment to perfectly angle the sound.

- Bespoke design securely holds the Denon Home 150
- Has a unique tilting mechanism (down 24°) plus can swivel up to 78° (39° left, 39° right), so you can perfectly angle your speaker
- Precision engineered. Quick and easy to fit
- Can be inverted to securely hold the speaker upside down so its controls are easily accessible if mounting higher up the wall
- Can be placed in a Landscape orientation where installation dictates the space needed
- High grade-steel and ABS construction
- Available in black or white to match the Denon Home 150
- Designed and manufactured in the UK