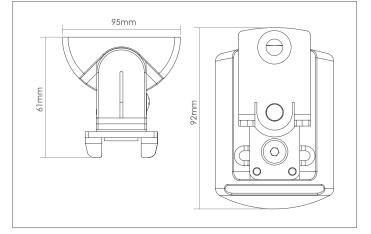

| Millimetres / Kilograms | Height                          | Width                  | Depth  | Weight |
|-------------------------|---------------------------------|------------------------|--------|--------|
| Product Size            | 92                              | 95                     | 61     | 0.2    |
| Millimetres / Kilograms | Length                          | Width                  | Height | Weight |
| Retail Carton           | 98                              | 68                     | 70     | 0.25   |
| Carton Contents         | 1 x Wall Mount and Instructions |                        |        |        |
| Outer Carton Quantity   | 4                               | Country of Manufacture |        | UK     |