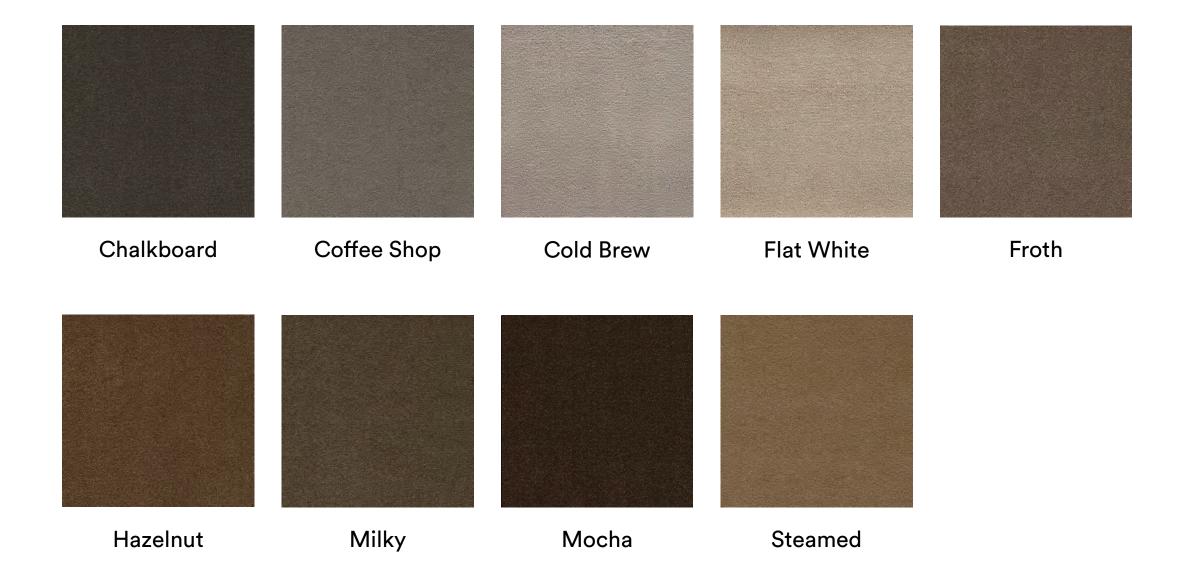

## Latte

Explore your own taste with Latte, an inviting tufted carpet inspired by warm coffee-coloured hues and the buzz from your favourite coffee shop. This broadloom range features our Stainproof Miracle fibres for longevity and easy maintenance. It is designed to offer the ideal solution for busy living rooms, welcoming bedrooms, or even a styled study. Latte is available in nine expressive hues to blend beautifully with our textured carpets and vinyl ranges.