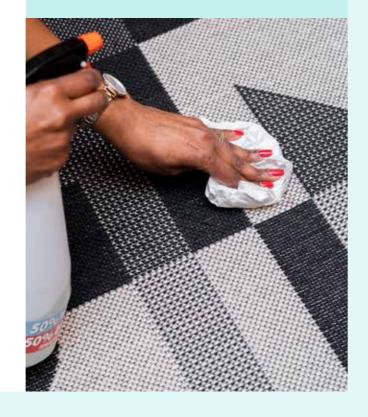

♦ Bleach Method

Acetone Method

✓ Requires continuous cleaning and blotting until stain is removed.

### Bleach Method.

#### Cleaning Steps

- First remove as much of the foreign material as possible: carefully scrape off thick or sticky material with a spoon, vacuum up crust pieces if it is dry, or blot with a white paper towel if the stain is liquid.
- 2. Mix a solution of 50% clear household bleach & 50% warm water in a spray bottle. Use clear, pure household bleach containing no additives. Perfumed bleach can also be used.
- 3. Spray the solution directly onto the rug in the affected area do not over-wet.
- 4. Blot the surface, working from the outside of the stain to the centre of the stain to prevent spreading. Repeat this procedure until the stain disappears.
- 5. Spray with clean water and blot repeatedly until all bleach is removed.
- Use white absorbent paper towels weighted down with a heavy object to absorb any remaining moisture.
- 7. When completely dry, lightly vacuum.