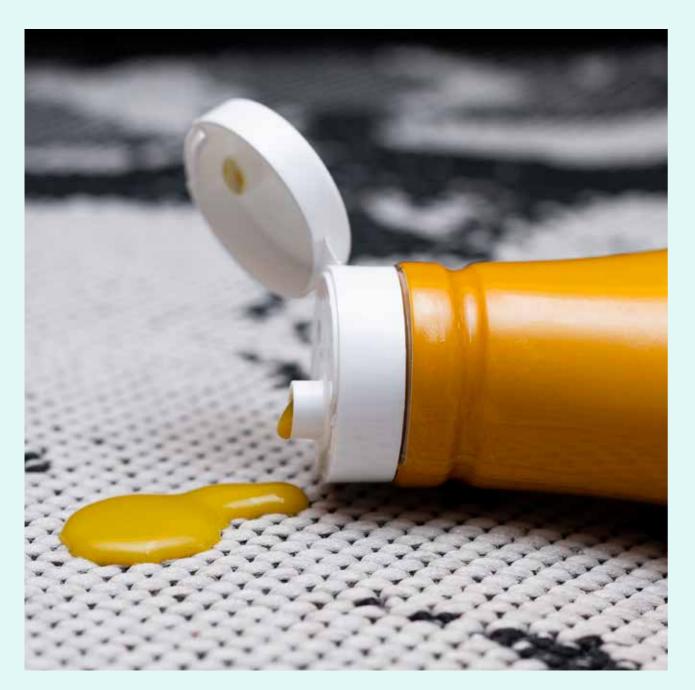

### Identify the Stain.

MiracleRugs are easy to clean, and most stains can be removed using either bleach or acetone. Refer to the stain table to determine which cleaning method applies.

| Stain            | Method                                                             |
|------------------|--------------------------------------------------------------------|
| Beetroot Juice   | 0                                                                  |
| Betadine         | 0                                                                  |
| Butter           | 0                                                                  |
| Chocolate        | 0                                                                  |
| Chocolate Sauce  | 0                                                                  |
| Coffee           | 0                                                                  |
| Cooking Oil      | 0                                                                  |
| Cooldrink        | 0                                                                  |
| Curry Paste      | 0                                                                  |
| Egg              | 0                                                                  |
| Grape Juice      | 0                                                                  |
| Hot Chocolate    | 0                                                                  |
| Jam              | 0                                                                  |
| Meat Gravy       | 0                                                                  |
| Milk             |                                                                    |
| Mud              | 0                                                                  |
| Mustard          | 0                                                                  |
| Peanut Butter    | 0                                                                  |
| Rust             | 0                                                                  |
| Salad Dressing   | 0                                                                  |
| Spaghetti Sauce  | 0                                                                  |
| Теа              | 0                                                                  |
| Tomato Sauce     | 0                                                                  |
| Vinegar          | 0                                                                  |
| Wine             | 0                                                                  |
| Blood            | 0<br>0<br>0<br>0<br>0<br>0<br>0<br>0<br>0<br>0<br>0<br>0<br>0<br>0 |
| Mercurochrome    | <u>১ ন্ট</u><br><u>১ ন্ট</u><br>১ ন্ট                              |
| Photocopy Powder | <u>ل</u> کو                                                        |
| Machine Oil      | •                                                                  |
|                  |                                                                    |

### Stainproof

Miracle Fibre has excellent chemical resistance properties which protect our rugs from stains. MiracleRugs can even be cleaned with bleach and acetone without damaging the fibres.