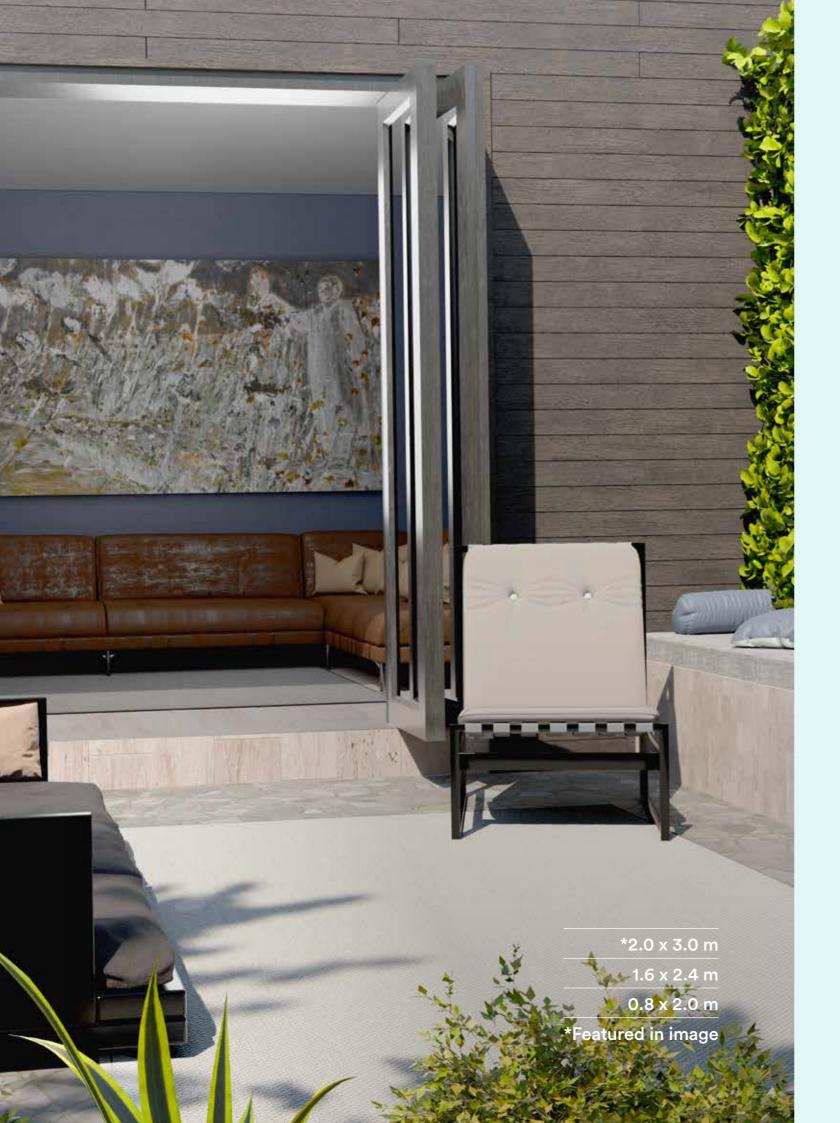

### Stainproof

Miracle Fibre has excellent chemical resistance properties which protect our rugs from stains. MiracleRugs can even be cleaned with bleach and acetone without damaging the fibres.



### **Allergy Friendly**

The dust resistance and easy-cleaning properties means MiracleRugs are hygienic, allergy-friendly products.





## Illusion.

#### Albers







#### Escher





# Op Art.

#### Riley







#### Apollonio





# Scutes.

Pardalis









#### Spekii





### Twill.

#### Warp









#### Weft





\*Featured in image

# Imprint.

Trail







#### Path





# Ubuntu.

#### Umusa







#### Uthando





### Transcendence.

#### Evolve











# Placid.

#### Kimlim









# Infinity.

Batonga



Tarai



#### Shanga





# Quadrum.

#### Monochrome









### Schema.

Balance







#### Precision



### Cleaning Guidelines.

**Belgotex Miracle Fibre is** manufactured using solution dyed polypropylene, which does not absorb water, making the yarn stainresistant and easy to maintain.



### Identify the Stain.

MiracleRugs are easy to clean, and most stains can be removed using either bleach or acetone. Refer to the stain table to determine which cleaning method applies.

| Stain            | Method                                                             |
|------------------|--------------------------------------------------------------------|
| Beetroot Juice   | 0                                                                  |
| Betadine         | 0                                                                  |
| Butter