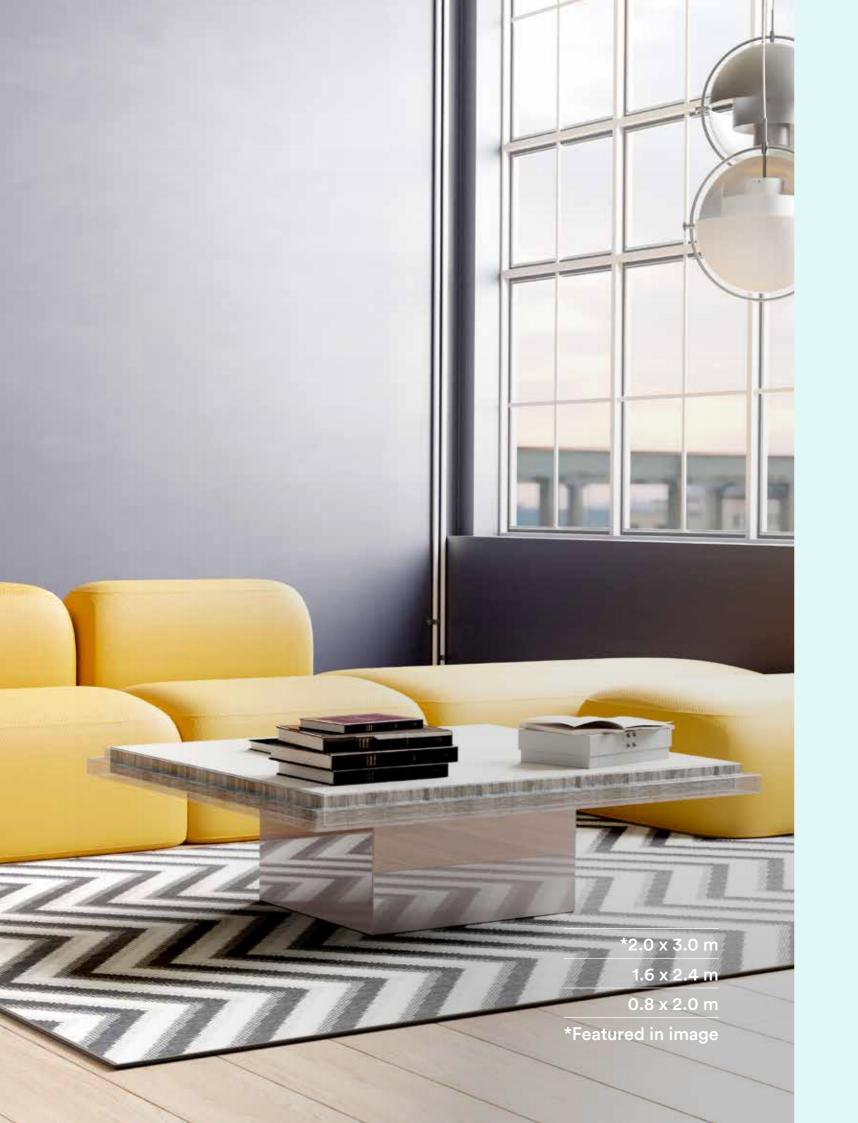

otect your rug from continuous direct sunlight. Each rug comes with a 1-year warranty.



### Stainproof

Miracle Fibre has excellent chemical resistance properties which protect our rugs from stains. MiracleRugs can even be cleaned with bleach and acetone without damaging the fibres.



### **Allergy Friendly**

The dust resistance and easy-cleaning properties means MiracleRugs are hygienic, allergy-friendly products.





## Illusion.

#### Albers







#### Escher





# Op Art.

#### Riley







#### Apollonio





# Scutes.

Pardalis









#### Spekii





### Twill.

#### Warp









#### Weft





\*Featured in image

# Imprint.

Trail







#### Path





# Ubuntu.

#### Umusa







#### Uthando





### Transcendence.

#### Evolve











# Placid.

#### Kimlim









# Infinity.

Batonga



Tarai



#### Shanga





# Quadrum.

#### Monochrome









### Schema.

Balance







#### Precision



### Cleaning Guidelines.

**Belgotex Miracle Fibre is** manufactured using solution dyed polypropylene, which does not absorb water, making the yarn stainresistant and easy to maintain.



### Identify the Stain.

MiracleRugs are easy to clean, and most stains can be removed using either bleach or acetone. Refer to the stain table to determine which cleaning method applies.

| Stain            | Method                                                             |
|------------------|--------------------------------------------------------------------|
| Beetroot Juice   | 0                                                                  |
| Betadine