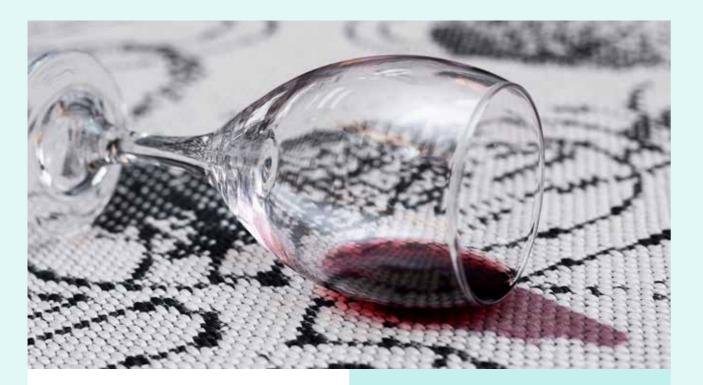

### Identify the Stain.

MiracleRugs are easy to clean, and most stains can be removed using either bleach or acetone. Refer to the stain table to determine which cleaning method applies.

| Stain            | Method                                                             |
|------------------|--------------------------------------------------------------------|
| Beetroot Juice   | 0                                                                  |
| Betadine         | 0                                                                  |
| Butter           | 0                                                                  |
| Chocolate        | 0                                                                  |
| Chocolate Sauce  | 0                                                                  |
| Coffee           | 0                                                                  |
| Cooking Oil      | 0                                                                  |
| Cooldrink        | 0                                                                  |
| Curry Paste      | 0                                                                  |
| Egg              | 0                                                                  |
| Grape Juice      | 0                                                                  |
| Hot Chocolate    | 0                                                                  |
| Jam              | 0                                                                  |
| Meat Gravy       | 0                                                                  |
| Milk             |                                                                    |
| Mud              | 0                                                                  |
| Mustard          | 0                                                                  |
| Peanut Butter    | 0                                                                  |
| Rust             | 0                                                                  |
| Salad Dressing   | 0                                                                  |
| Spaghetti Sauce  | 0                                                                  |
| Теа              | 0                                                                  |
| Tomato Sauce     | 0                                                                  |
| Vinegar          | 0                                                                  |
| Wine             | 0                                                                  |
| Blood            | 0<br>0<br>0<br>0<br>0<br>0<br>0<br>0<br>0<br>0<br>0<br>0<br>0<br>0 |
| Mercurochrome    | <u>১ ন্ট</u><br><u>১ ন্ট</u><br>১ ন্ট                              |
| Photocopy Powder | <u>ل</u> کو                                                        |
| Machine Oil      | •                                                                  |
|                  |                                                                    |

### Stainproof

Miracle Fibre has excellent chemical resistance properties which protect our rugs from stains. MiracleRugs can even be cleaned with bleach and acetone without damaging the fibres.