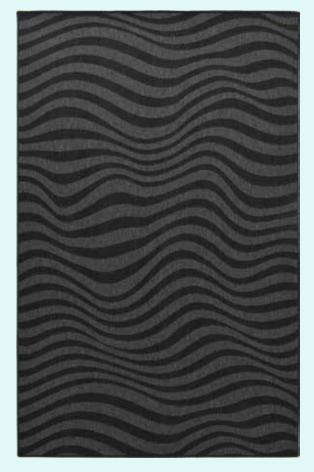

racle Fibre yarn also does not absorb water, which prevents it from clinging to dust, ensuring our rugs are easy to clean and maintain.

Although every precaution has been taken to ensure your new MiracleRug can withstand the harsh African climate, it is always advisable to protect your rug from continuous direct sunlight. Each rug comes with a 1-year warranty.



### Stainproof

Miracle Fibre has excellent chemical resistance properties which protect our rugs from stains. MiracleRugs can even be cleaned with bleach and acetone without damaging the fibres.



### **Allergy Friendly**

The dust resistance and easy-cleaning properties means MiracleRugs are hygienic, allergy-friendly products.





## Illusion.

#### Albers







#### Escher





# Op Art.

#### Riley







#### Apollonio





# Scutes.

Pardalis









#### Spekii





### Twill.

#### Warp









#### Weft





\*Featured in image

# Imprint.

Trail







#### Path





# Ubuntu.

#### Umusa







#### Uthando





### Transcendence.

#### Evolve











# Placid.

#### Kimlim









# Infinity.

Batonga



Tarai



#### Shanga





# Quadrum.

#### Monochrome









### Schema.

Balance







#### Precision



### Cleaning Guidelines.

**Belgotex Miracle Fibre is** manufactured using solution dyed polypropylene, which does not absorb water, making the yarn stainresistant and easy to maintain.



### Identify the Stain.

MiracleRugs are easy to clean, and most stains can be removed using either bleach or acetone. Refer to the stain table to determine which cleaning method applies.

| Stain