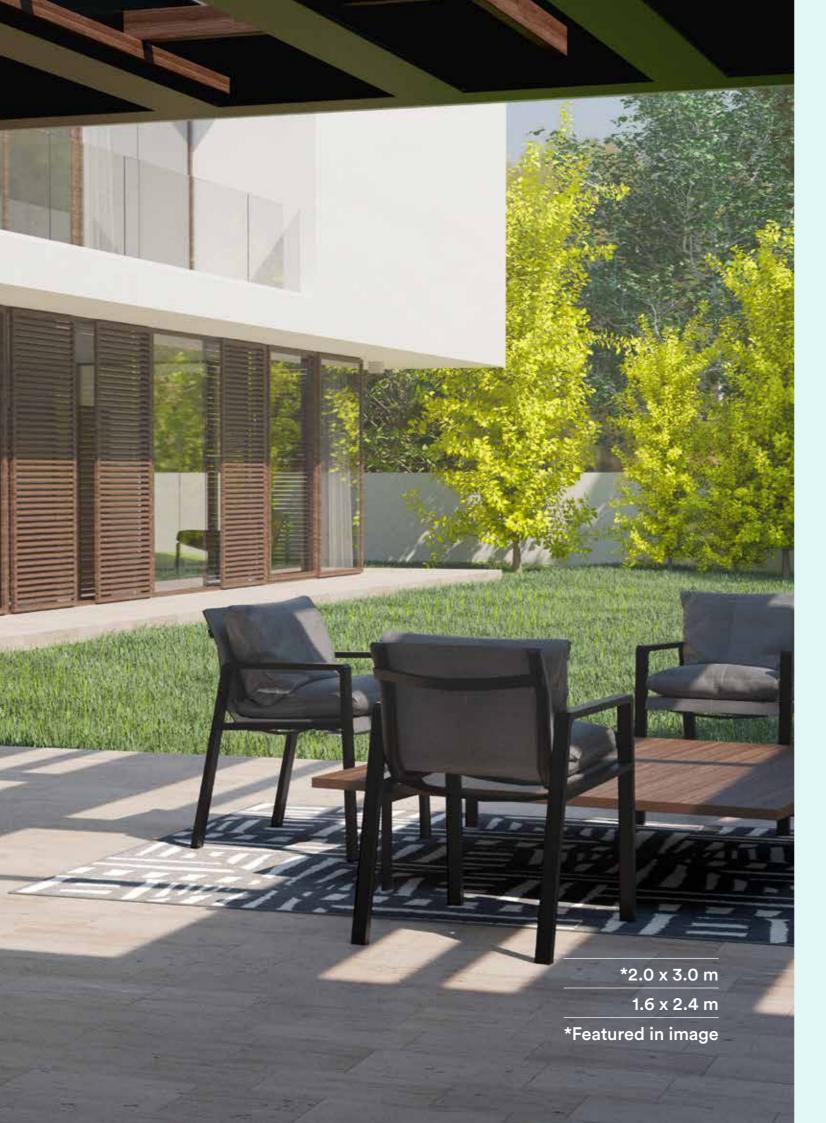

caution has been taken to ensure your new MiracleRug can withstand the harsh African climate, it is always advisable to protect your rug from continuous direct sunlight. Each rug comes with a 1-year warranty.



### Stainproof

Miracle Fibre has excellent chemical resistance properties which protect our rugs from stains. MiracleRugs can even be cleaned with bleach and acetone without damaging the fibres.



### **Allergy Friendly**

The dust resistance and easy-cleaning properties means MiracleRugs are hygienic, allergy-friendly products.





## Illusion.

#### Albers







#### Escher





# Op Art.

#### Riley







#### Apollonio





# Scutes.

Pardalis









#### Spekii





### Twill.

#### Warp









#### Weft





\*Featured in image

# Imprint.

Trail







#### Path





# Ubuntu.

#### Umusa







#### Uthando





### Transcendence.

#### Evolve











# Placid.

#### Kimlim









# Infinity.

Batonga



Tarai



#### Shanga





# Quadrum.

#### Monochrome









### Schema.

Balance







#### Precision



### Cleaning Guidelines.

**Belgotex Miracle Fibre is** manufactured using solution dyed polypropylene, which does not absorb water, making the yarn stainresistant and easy to maintain.



### Identify the Stain.

MiracleRugs are easy to clean, and most stains can be removed using either bleach or acetone. Refer to the stain table to determine which cleaning method applies.

| Stain            | Method                                                             |
|------------------|-------------------------------------------------------