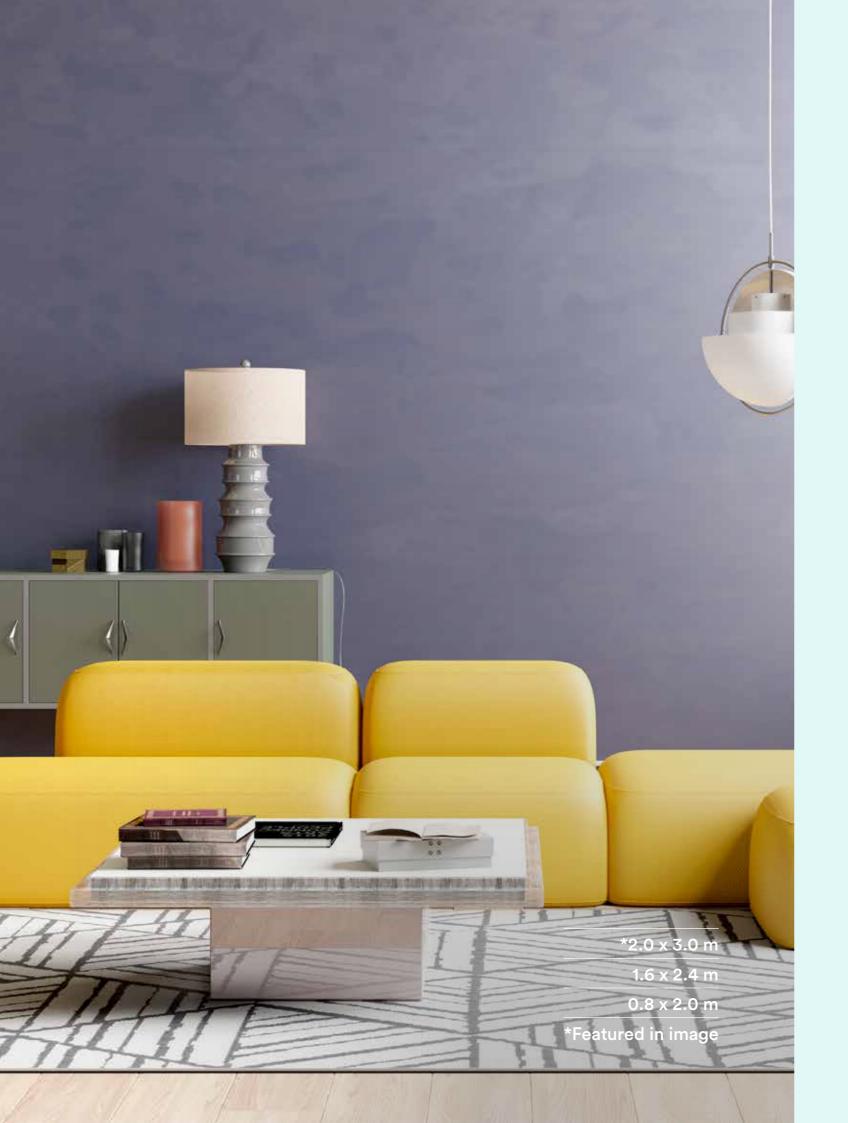

cle Fibre yarn also does not absorb water, which prevents it from clinging to dust, ensuring our rugs are easy to clean and maintain.

Although every precaution has been taken to ensure your new MiracleRug can withstand the harsh African climate, it is always advisable to protect your rug from continuous direct sunlight. Each rug comes with a 1-year warranty.



### Stainproof

Miracle Fibre has excellent chemical resistance properties which protect our rugs from stains. MiracleRugs can even be cleaned with bleach and acetone without damaging the fibres.



### **Allergy Friendly**

The dust resistance and easy-cleaning properties means MiracleRugs are hygienic, allergy-friendly products.





## Illusion.

#### Albers







#### Escher





# Op Art.

#### Riley







#### Apollonio





# Scutes.

Pardalis









#### Spekii





### Twill.

#### Warp









#### Weft





\*Featured in image

# Imprint.

Trail







#### Path





# Ubuntu.

#### Umusa







#### Uthando





### Transcendence.

#### Evolve











# Placid.

#### Kimlim









# Infinity.

Batonga



Tarai



#### Shanga





# Quadrum.

#### Monochrome









### Schema.

Balance







#### Precision



### Cleaning Guidelines.

**Belgotex Miracle Fibre is** manufactured using solution dyed polypropylene, which does not absorb water, making the yarn stainresistant and easy to maintain.



### Identify the Stain.

MiracleRugs are easy to clean, and most stains can be removed using either bleach or acetone. Refer to the stain table to determine which cleaning method applies.

| Stain