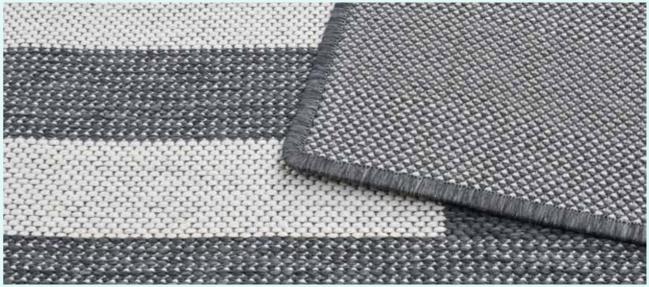

o protect your rug from continuous direct sunlight. Each rug comes with a 1-year warranty.



### Stainproof

Miracle Fibre has excellent chemical resistance properties which protect our rugs from stains. MiracleRugs can even be cleaned with bleach and acetone without damaging the fibres.



### **Allergy Friendly**

The dust resistance and easy-cleaning properties means MiracleRugs are hygienic, allergy-friendly products.





## Illusion.

#### Albers







#### Escher





# Op Art.

#### Riley







#### Apollonio





# Scutes.

Pardalis









#### Spekii





### Twill.

#### Warp









#### Weft





\*Featured in image

# Imprint.

Trail







#### Path





# Ubuntu.

#### Umusa







#### Uthando





### Transcendence.

#### Evolve











# Placid.

#### Kimlim









# Infinity.

Batonga



Tarai



#### Shanga





# Quadrum.

#### Monochrome









### Schema.

Balance







#### Precision



### Cleaning Guidelines.

**Belgotex Miracle Fibre is** manufactured using solution dyed polypropylene, which does not absorb water, making the yarn stainresistant and easy to maintain.



### Identify the Stain.

MiracleRugs are easy to clean, and most stains can be removed using either bleach or acetone. Refer to the stain table to determine which cleaning method applies.

| Stain            | Method                                                             |
|------------------|--------------------------------------------------------------------|
| Beetroot Juice   | 0                                                                  |
| Betadine