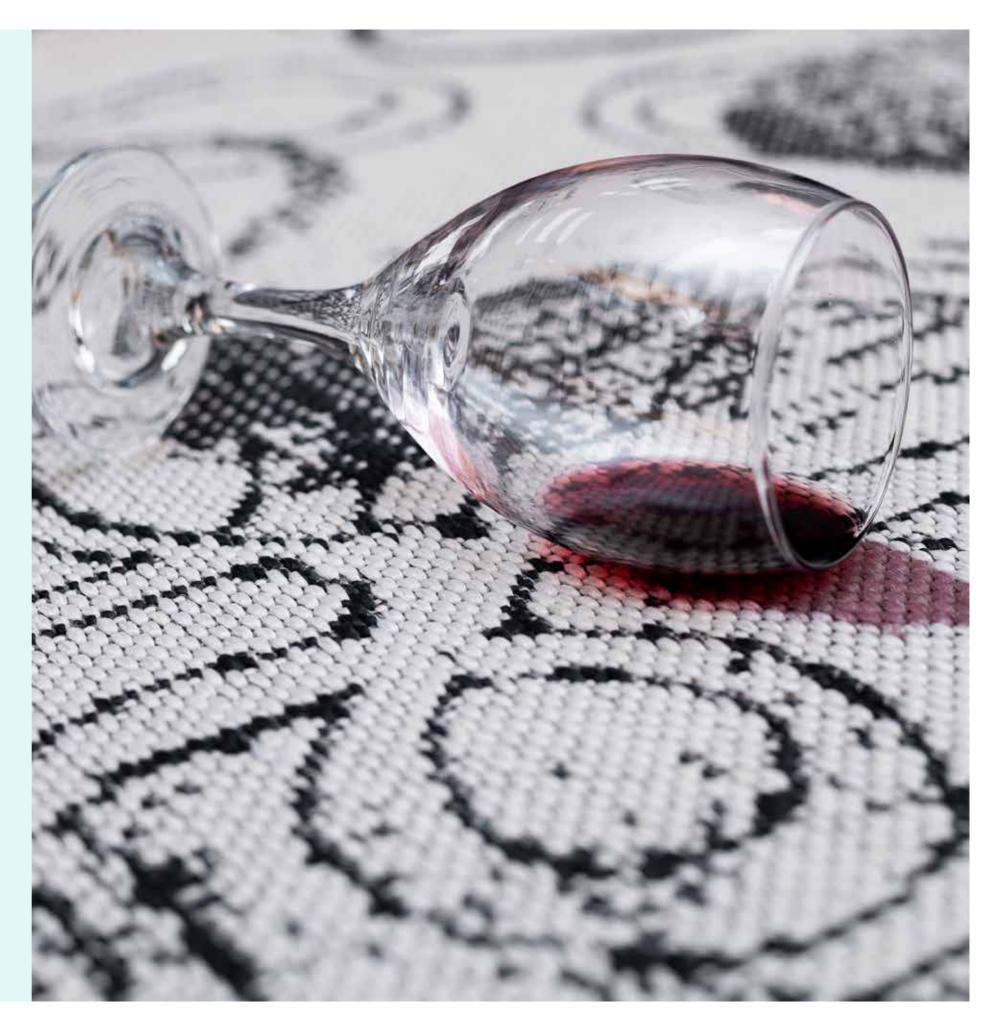

### Stainproof

Miracle Fibre has excellent chemical resistance properties which protect our rugs from stains. MiracleRugs can even be cleaned with bleach and acetone without damaging the fibres.

### Identify the Stain.

MiracleRugs are easy to clean, and most stains can be removed using either bleach or acetone. Refer to the stain table to determine which cleaning method applies.

| Stain            | Method                                                             |
|------------------|--------------------------------------------------------------------|
| Beetroot Juice   | 0                                                                  |
| Betadine         | 0                                                                  |
| Butter           | 0                                                                  |
| Chocolate        | 0                                                                  |
| Chocolate Sauce  | 0                                                                  |
| Coffee           | 0                                                                  |
| Cooking Oil      | 0                                                                  |
| Cooldrink        | 0                                                                  |
| Curry Paste      | 0                                                                  |
| Egg              | 0                                                                  |
| Grape Juice      | 0                                                                  |
| Hot Chocolate    | 0                                                                  |
| Jam              | 0                                                                  |
| Meat Gravy       | 0                                                                  |
| Milk             |                                                                    |
| Mud              | 0                                                                  |
| Mustard          | 0                                                                  |
| Peanut Butter    | 0                                                                  |
| Rust             | 0                                                                  |
| Salad Dressing   | 0                                                                  |
| Spaghetti Sauce  | 0                                                                  |
| Теа              | 0                                                                  |
| Tomato Sauce     | 0                                                                  |
| Vinegar          | 0                                                                  |
| Wine             | 0                                                                  |
| Blood            | 0<br>0<br>0<br>0<br>0<br>0<br>0<br>0<br>0<br>0<br>0<br>0<br>0<br>0 |
| Mercurochrome    | <u>১ ন্ট</u><br><u>১ ন্ট</u><br>১ ন্ট                              |
| Photocopy Powder | <u>ل</u> کو                                                        |
| Machine Oil      | •                                                                  |
|                  |                                                                    |