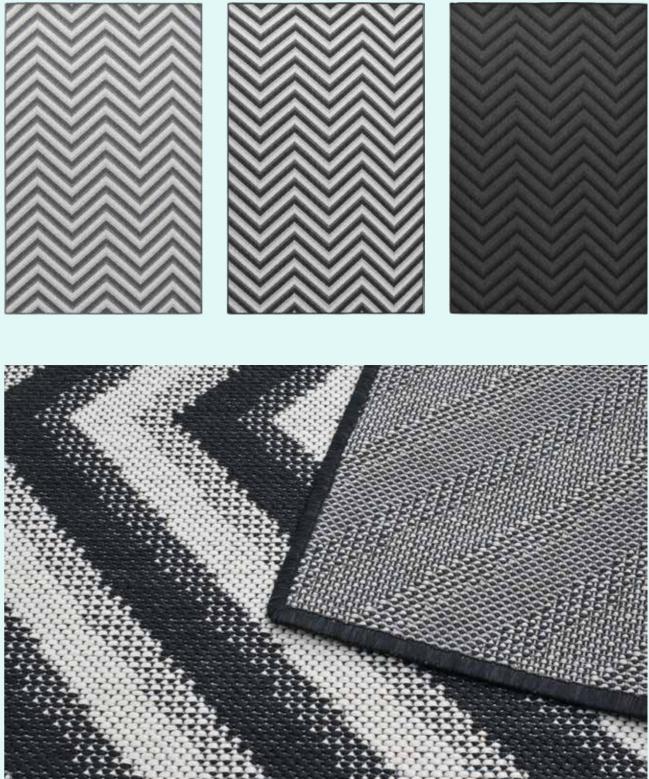

inuous direct sunlight. Each rug comes with a 1-year warranty.



### Stainproof

Miracle Fibre has excellent chemical resistance properties which protect our rugs from stains. MiracleRugs can even be cleaned with bleach and acetone without damaging the fibres.



### **Allergy Friendly**

The dust resistance and easy-cleaning properties means MiracleRugs are hygienic, allergy-friendly products.





## Illusion.

#### Albers







#### Escher





# Op Art.

#### Riley







#### Apollonio





# Scutes.

Pardalis









#### Spekii





### Twill.

#### Warp









#### Weft





\*Featured in image

# Imprint.

Trail







#### Path





# Ubuntu.

#### Umusa







#### Uthando





### Transcendence.

#### Evolve











# Placid.

#### Kimlim









# Infinity.

Batonga



Tarai



#### Shanga





# Quadrum.

#### Monochrome









### Schema.

Balance







#### Precision



### Cleaning Guidelines.

**Belgotex Miracle Fibre is** manufactured using solution dyed polypropylene, which does not absorb water, making the yarn stainresistant and easy to maintain.



### Identify the Stain.

MiracleRugs are easy to clean, and most stains can be removed using either bleach or acetone. Refer to the stain table to determine which cleaning method applies.

| Stain            | Method                                                             |
|------------------|--------------------------------------------------------------------|
| Beetroot Juice   | 0                                                                  |
| Betadine         | 0