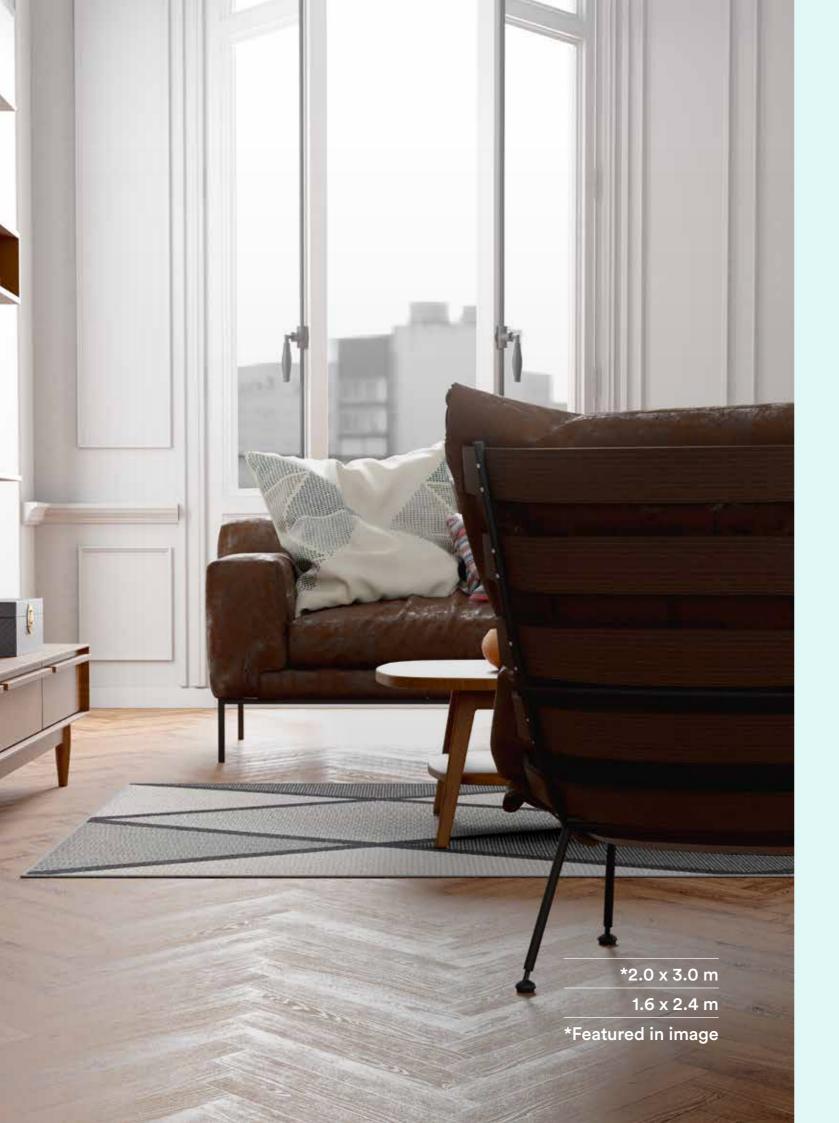

ch rug comes with a 1-year warranty.



### Stainproof

Miracle Fibre has excellent chemical resistance properties which protect our rugs from stains. MiracleRugs can even be cleaned with bleach and acetone without damaging the fibres.



### **Allergy Friendly**

The dust resistance and easy-cleaning properties means MiracleRugs are hygienic, allergy-friendly products.





## Illusion.

#### Albers







#### Escher





# Op Art.

#### Riley







#### Apollonio





# Scutes.

Pardalis









#### Spekii





### Twill.

#### Warp









#### Weft





\*Featured in image

# Imprint.

Trail







#### Path





# Ubuntu.

#### Umusa







#### Uthando





### Transcendence.

#### Evolve











# Placid.

#### Kimlim









# Infinity.

Batonga



Tarai



#### Shanga





# Quadrum.

#### Monochrome









### Schema.

Balance







#### Precision



### Cleaning Guidelines.

**Belgotex Miracle Fibre is** manufactured using solution dyed polypropylene, which does not absorb water, making the yarn stainresistant and easy to maintain.



### Identify the Stain.

MiracleRugs are easy to clean, and most stains can be removed using either bleach or acetone. Refer to the stain table to determine which cleaning method applies.

| Stain            | Method                                                             |
|------------------|--------------------------------------------------------------------|
| Beetroot Juice   | 0                                                                  |
| Betadine         | 0