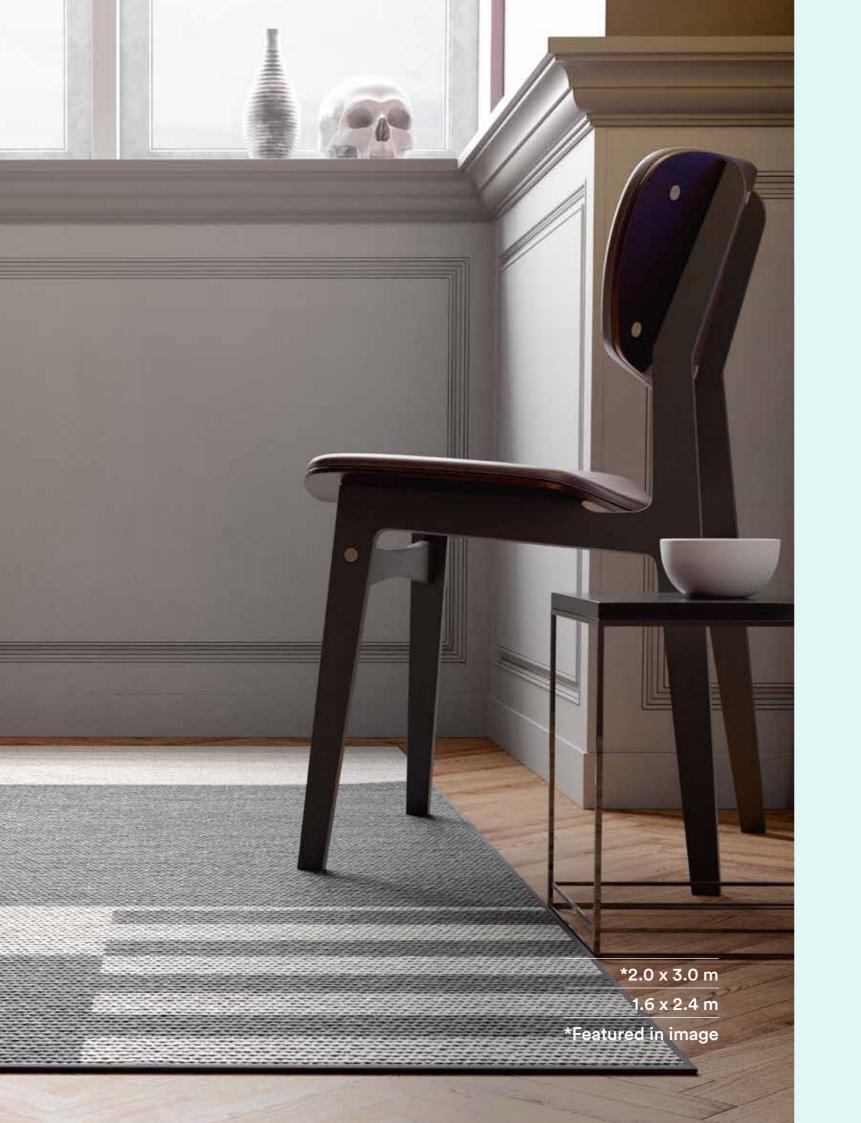

te, it is always advisable to protect your rug from continuous direct sunlight. Each rug comes with a 1-year warranty.



### Stainproof

Miracle Fibre has excellent chemical resistance properties which protect our rugs from stains. MiracleRugs can even be cleaned with bleach and acetone without damaging the fibres.



### **Allergy Friendly**

The dust resistance and easy-cleaning properties means MiracleRugs are hygienic, allergy-friendly products.





## Illusion.

#### Albers







#### Escher





# Op Art.

#### Riley







#### Apollonio





# Scutes.

Pardalis









#### Spekii





### Twill.

#### Warp









#### Weft





\*Featured in image

# Imprint.

Trail







#### Path





# Ubuntu.

#### Umusa







#### Uthando





### Transcendence.

#### Evolve











# Placid.

#### Kimlim









# Infinity.

Batonga



Tarai



#### Shanga





# Quadrum.

#### Monochrome









### Schema.

Balance







#### Precision



### Cleaning Guidelines.

**Belgotex Miracle Fibre is** manufactured using solution dyed polypropylene, which does not absorb water, making the yarn stainresistant and easy to maintain.



### Identify the Stain.

MiracleRugs are easy to clean, and most stains can be removed using either bleach or acetone. Refer to the stain table to determine which cleaning method applies.

| Stain            | Method                                                             |
|------------------|--------------------------------------------------------------------|
| Beetroot Juice   | 0