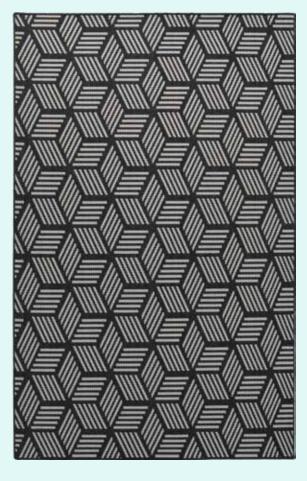

African sun makes our rugs fade-resistant. The Miracle Fibre yarn also does not absorb water, which prevents it from clinging to dust, ensuring our rugs are easy to clean and maintain.

Although every precaution has been taken to ensure your new MiracleRug can withstand the harsh African climate, it is always advisable to protect your rug from continuous direct sunlight. Each rug comes with a 1-year warranty.



### Stainproof

Miracle Fibre has excellent chemical resistance properties which protect our rugs from stains. MiracleRugs can even be cleaned with bleach and acetone without damaging the fibres.



### **Allergy Friendly**

The dust resistance and easy-cleaning properties means MiracleRugs are hygienic, allergy-friendly products.





## Illusion.

#### Albers







#### Escher





# Op Art.

#### Riley







#### Apollonio





# Scutes.

Pardalis









#### Spekii





### Twill.

#### Warp









#### Weft





\*Featured in image

# Imprint.

Trail







#### Path





# Ubuntu.

#### Umusa







#### Uthando





### Transcendence.

#### Evolve











# Placid.

#### Kimlim









# Infinity.

Batonga



Tarai



#### Shanga





# Quadrum.

#### Monochrome









### Schema.

Balance







#### Precision



### Cleaning Guidelines.

**Belgotex Miracle Fibre is** manufactured using solution dyed polypropylene, which does not absorb water, making the yarn stainresistant and easy to maintain.



### Identify the Stain.

MiracleRugs are easy to clean, and most stains can be removed using either bleach or acetone. Refer to the stain table to det