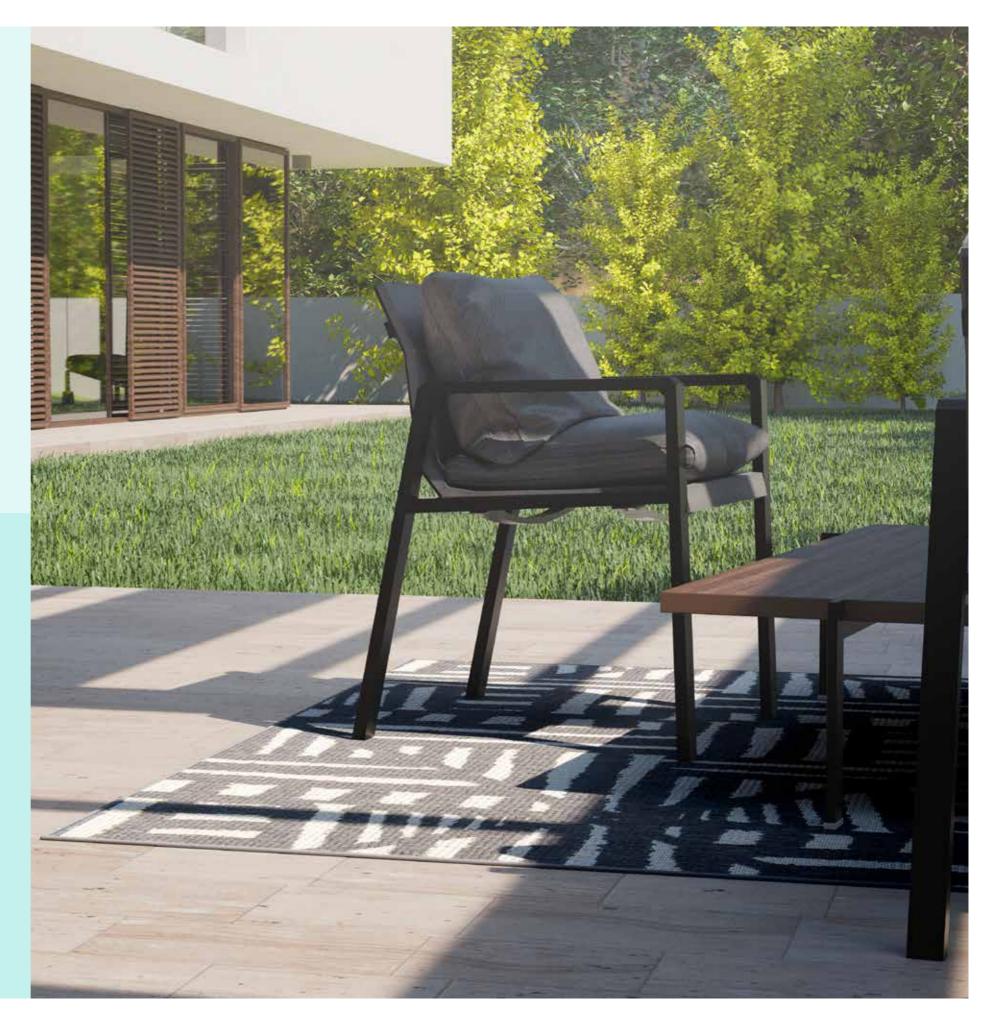

### **Indoors & Outdoors**

Most yarns are dyed towards the end of the manufacturing process. The pigment in our Miracle Fibre yarn is baked in at the point of extrusion, making MiracleRugs perfectly suited to enduring our harsh local climate.

### Fadeproof & Rainproof

The inclusion of UV stabilisers developed specifically for our harsh African sun makes our rugs fade-resistant. The Miracle Fibre yarn also does not absorb water, which prevents it from clinging to dust, ensuring our rugs are easy to clean and maintain.