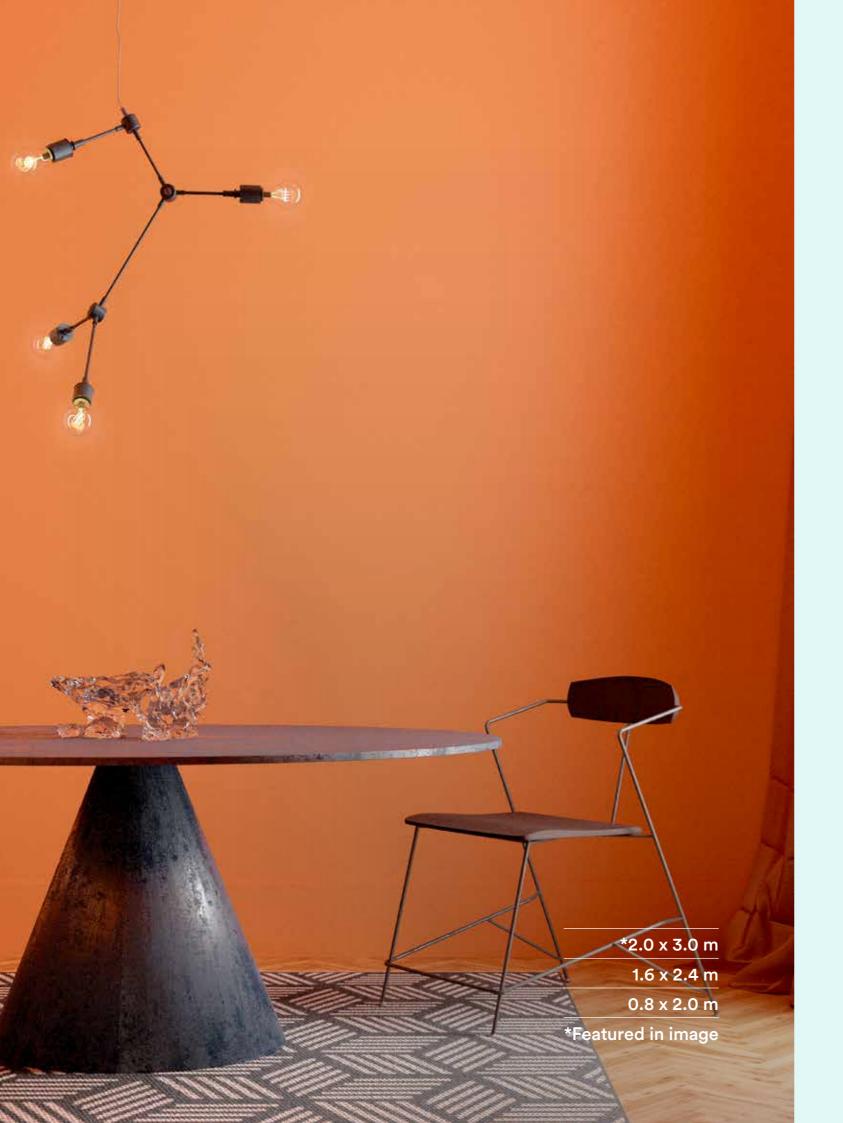

tabilisers developed specifically for our harsh African sun makes our rugs fade-resistant. The Miracle Fibre yarn also does not absorb water, which prevents it from clinging to dust, ensuring our rugs are easy to clean and maintain.

Although every precaution has been taken to ensure your new MiracleRug can withstand the harsh African climate, it is always advisable to protect your rug from continuous direct sunlight. Each rug comes with a 1-year warranty.



### Stainproof

Miracle Fibre has excellent chemical resistance properties which protect our rugs from stains. MiracleRugs can even be cleaned with bleach and acetone without damaging the fibres.



### **Allergy Friendly**

The dust resistance and easy-cleaning properties means MiracleRugs are hygienic, allergy-friendly products.





## Illusion.

#### Albers







#### Escher





# Op Art.

#### Riley







#### Apollonio





# Scutes.

Pardalis









#### Spekii





### Twill.

#### Warp









#### Weft





\*Featured in image

# Imprint.

Trail







#### Path





# Ubuntu.

#### Umusa







#### Uthando





### Transcendence.

#### Evolve











# Placid.

#### Kimlim









# Infinity.

Batonga



Tarai



#### Shanga





# Quadrum.

#### Monochrome









### Schema.

Balance







#### Precision



### Cleaning Guidelines.

**Belgotex Miracle Fibre is** manufactured using solution dyed polypropylene, which does not absorb water, making the yarn stainresistant and easy to maintain.



### Identify the Stain.

MiracleRugs are easy to clean, and most stains can be removed using either bl