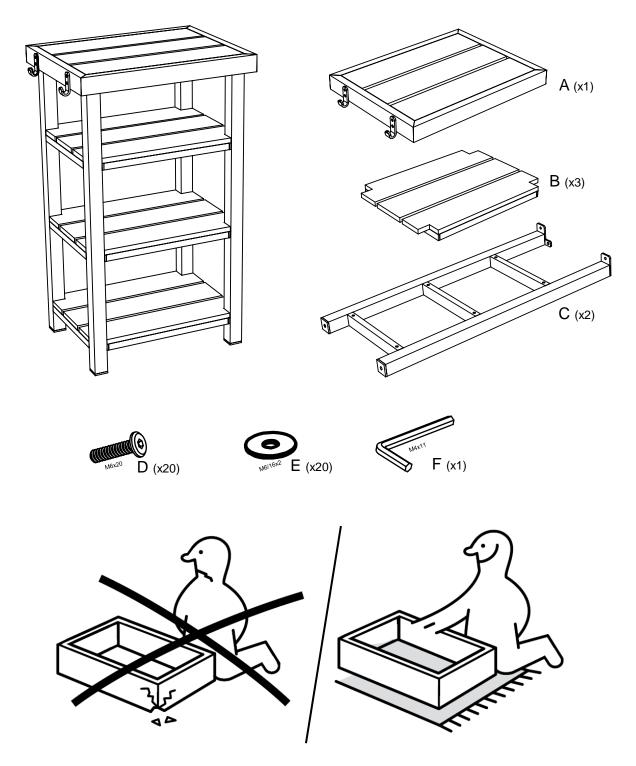

SPA LIVING COLLECTION WHISTLER TOWEL SHELVING UNIT











## Infinitree

## **CARE & MAINTENANCE OF YOUR FURNITURE & ACCESSORIES**

Our products have been made to the highest quality standards and will provide years of trouble-free use. These guidelines will help you to keep your Infinitree products looking like new.

## CARING FOR ALUMINUM FRAMES:

Frames are powder coated for durability. Wash with a mild detergent & warm water before rinsing with clean water and drying thoroughly. A clear car-wax may be used for extra protection against UV rays and/or coastal salt-air. Please test this on an unseen area of the frame before applying widely.

## CARING FOR WICKER & FAUX-WOOD COMPONENTS:

These components are made of durable synthetic materials that can be washed with a solution of mild detergent and warm water. Use a soft bristle brush