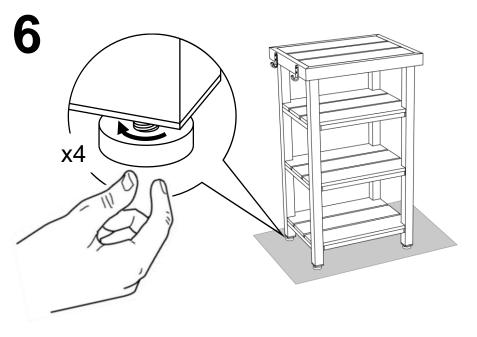

SPA LIVING COLLECTION WHISTLER TOWEL SHELVING UNIT











## Infinitree

## **CARE & MAINTENANCE OF YOUR FURNITURE & ACCESSORIES**

Our products have been made to the highest quality standards and will provide years of trouble-free use. These guidelines will help you to keep your Infinitree products looking like new.

## CARING FOR ALUMINUM FRAMES:

Frames are powder coated for durability. Wash with a mild detergent & warm water before rinsing with clean water and drying thoroughly. A clear car-wax may be used for extra protection against UV rays and/or coastal salt-air. Please test this on an unseen area of the frame before applying widely.

## CARING FOR WICKER & FAUX-WOOD COMPONENTS:

These components are made of durable synthetic materials that can be washed with a solution of mild detergent and warm water. Use a soft bristle brush to gentl