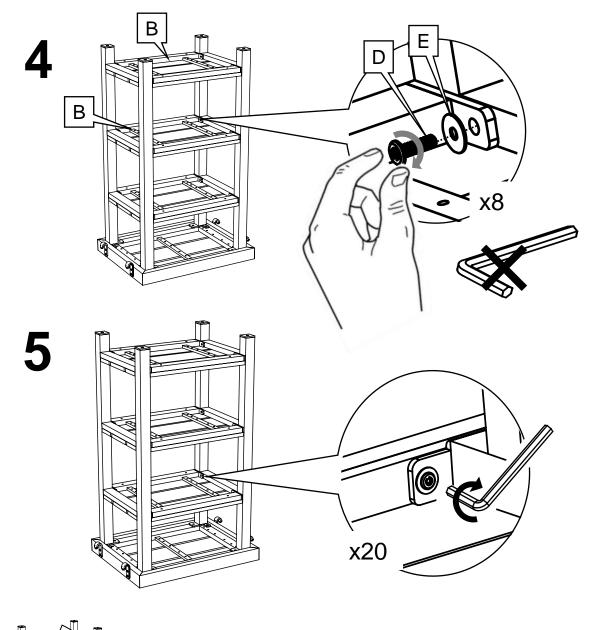

SPA LIVING COLLECTION WHISTLER TOWEL SHELVING UNIT











## Infinitree

## **CARE & MAINTENANCE OF YOUR FURNITURE & ACCESSORIES**

Our products have been made to the highest quality standards and will provide years of trouble-free use. These guidelines will help you to keep your Infinitree products looking like new.

## CARING FOR ALUMINUM FRAMES:

Frames are powder coated for durability. Wash with a mild detergent & warm water before rinsing with clean water and drying thoroughly. A clear car-wax may be used for extra protection against UV rays and/or coastal salt-air. Please test this on an unseen area of the frame before applying widely.

## CARING FOR WICKER & FAUX-WOOD COMPONENTS:

These components are made of durable synthetic materials that can be washed with a solution of mild detergent and warm water. Use a soft bristle brush to g