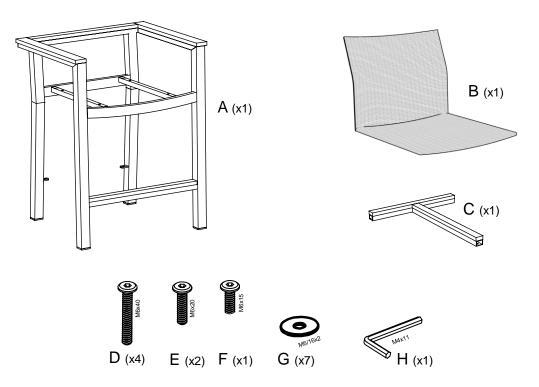

# Infinitree

## SPA LIVING COLLECTION VAIL BAR STOOL





2023-03-31













# Infinitree

### **CARE & MAINTENANCE OF YOUR FURNITURE & ACCESSORIES**

Our products have been made to the highest quality standards and will provide years of trouble-free use. These guidelines will help you to keep your Infinitree products looking like new.

#### CARING FOR ALUMINUM FRAMES:

Frames are powder coated for durability. Wash with a mild detergent & warm water before rinsing with clean water and drying thoroughly. A clear car-wax may be used for extra protection against UV rays and/or coastal salt-air. Please test this on an unseen area of the frame before applying widely.

#### CARING FOR WICKER & FAUX-WOOD COMPONENTS:

These components are made of durable synthetic materials that can be washed with a solution of mild detergent and warm water. Use a