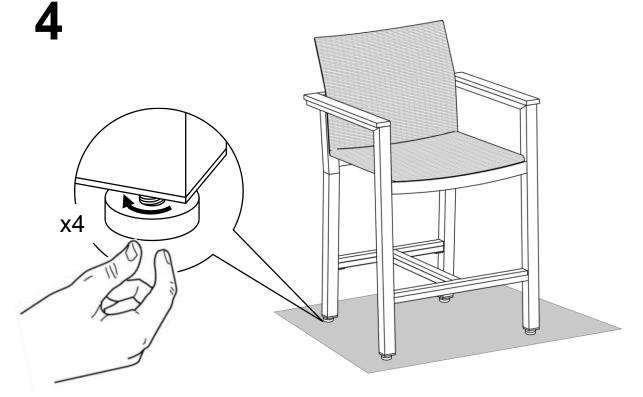

# Infinitree

## SPA LIVING COLLECTION VAIL BAR STOOL





2023-03-31













# Infinitree

### **CARE & MAINTENANCE OF YOUR FURNITURE & ACCESSORIES**

Our products have been made to the highest quality standards and will provide years of trouble-free use. These guidelines will help you to keep your Infinitree products looking like new.

#### CARING FOR ALUMINUM FRAMES:

Frames are powder coated for durability. Wash with a mild detergent & warm water before rinsing with clean water and drying thoroughly. A clear car-wax may be used for extra protection against UV rays and/or coastal salt-air. Please test this on an unseen area of the frame before applying widely.

#### CARING FOR WICKER & FAUX-WOOD COMPONENTS:

These components are made of durable synthetic materials that can be washed with a solution of mild detergent and warm water. Use a soft bristle brush to g