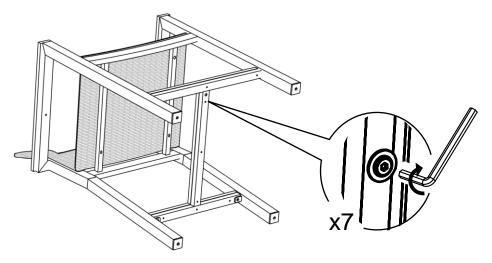

# Infinitree

## SPA LIVING COLLECTION VAIL BAR STOOL





2023-03-31













# Infinitree

### **CARE & MAINTENANCE OF YOUR FURNITURE & ACCESSORIES**

Our products have been made to the highest quality standards and will provide years of trouble-free use. These guidelines will help you to keep your Infinitree products looking like new.

#### CARING FOR ALUMINUM FRAMES:

Frames are powder coated for durability. Wash with a mild detergent & warm water before rinsing with clean water and drying thoroughly. A clear car-wax may be used for extra protection against UV rays and/or coastal salt-air. Please test this on an unseen area of the frame before applying widely.

#### CARING FOR WICKER & FAUX-WOOD COMPONENTS:

These components are made of durable synthetic materials that can be washed with a solution of mild detergent and warm water. Use a soft bristle brush