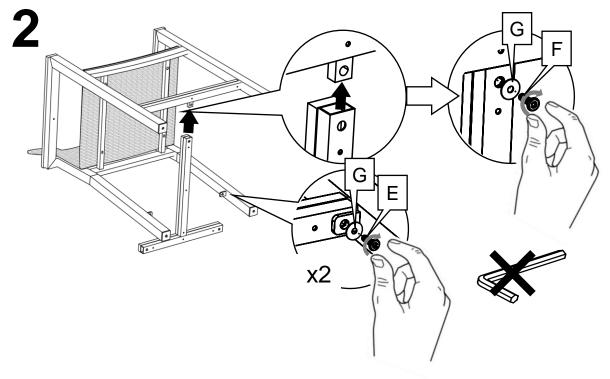

# Infinitree

## SPA LIVING COLLECTION VAIL BAR STOOL





2023-03-31













# Infinitree

### **CARE & MAINTENANCE OF YOUR FURNITURE & ACCESSORIES**

Our products have been made to the highest quality standards and will provide years of trouble-free use. These guidelines will help you to keep your Infinitree products looking like new.

#### CARING FOR ALUMINUM FRAMES:

Frames are powder coated for durability. Wash with a mild detergent & warm water before rinsing with clean water and drying thoroughly. A clear car-wax may be used for extra protection against UV rays and/or coastal salt-air. Please test this on an unseen area of the frame before applying widely.

#### CARING FOR WICKER & FAUX-WOOD COMPONENTS:

These components are made of durable synthetic materials that can be washed with a solution of mild detergent and warm water. Use a soft bristle brus