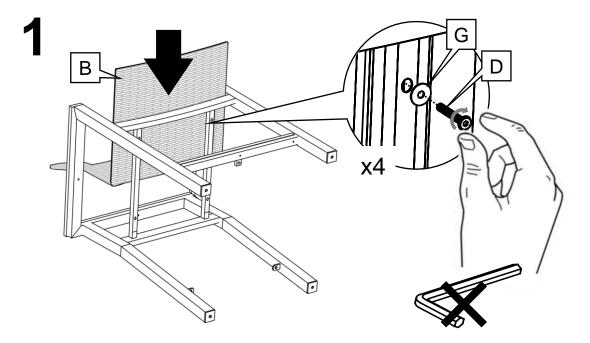

# Infinitree

## SPA LIVING COLLECTION VAIL BAR STOOL





2023-03-31













# Infinitree

### **CARE & MAINTENANCE OF YOUR FURNITURE & ACCESSORIES**

Our products have been made to the highest quality standards and will provide years of trouble-free use. These guidelines will help you to keep your Infinitree products looking like new.

#### CARING FOR ALUMINUM FRAMES:

Frames are powder coated for durability. Wash with a mild detergent & warm water before rinsing with clean water and drying thoroughly. A clear car-wax may be used for extra protection against UV rays and/or coastal salt-air. Please test this on an unseen area of the frame before applying widely.

#### CARING FOR WICKER & FAUX-WOOD COMPONENTS:

These components are made of durable synthetic materials that can be washed with a solution of mild detergent and warm water. Use a soft bristle br