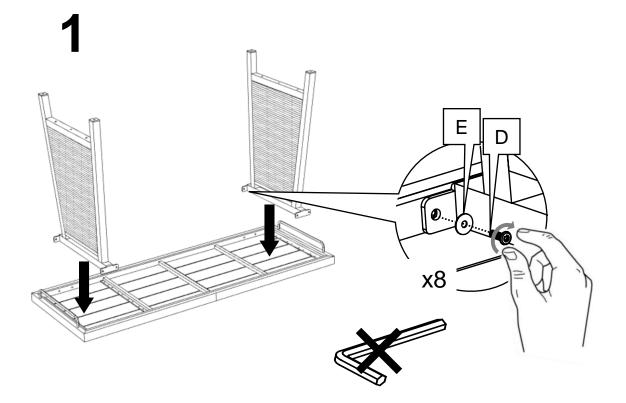

2023-03-31













## Infinitree

## **CARE & MAINTENANCE OF YOUR FURNITURE & ACCESSORIES**

Our products have been made to the highest quality standards and will provide years of trouble-free use. These guidelines will help you to keep your Infinitree products looking like new.

## CARING FOR ALUMINUM FRAMES:

Frames are powder coated for durability. Wash with a mild detergent & warm water before rinsing with clean water and drying thoroughly. A clear car-wax may be used for extra protection against UV rays and/or coastal salt-air. Please test this on an unseen area of the frame before applying widely.

## CARING FOR WICKER & FAUX-WOOD COMPONENTS:

These components are made of durable synthetic materials that can be washed with a solution of mild detergent and warm water. Use a soft bristle brus