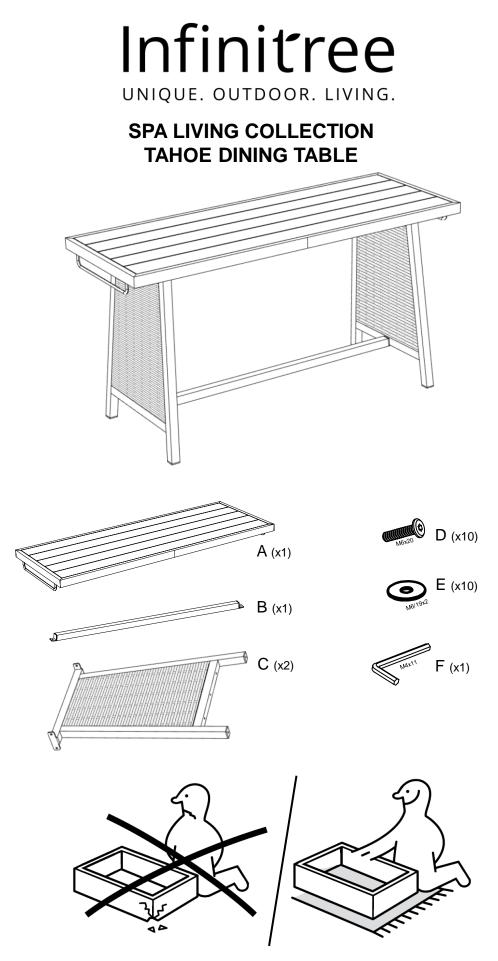

2023-03-31













## Infinitree

## **CARE & MAINTENANCE OF YOUR FURNITURE & ACCESSORIES**

Our products have been made to the highest quality standards and will provide years of trouble-free use. These guidelines will help you to keep your Infinitree products looking like new.

## CARING FOR ALUMINUM FRAMES:

Frames are powder coated for durability. Wash with a mild detergent & warm water before rinsing with clean water and drying thoroughly. A clear car-wax may be used for extra protection against UV rays and/or coastal salt-air. Please test this on an unseen area of the frame before applying widely.

## CARING FOR WICKER & FAUX-WOOD COMPONENTS:

These components are made of durable synthetic materials that can be washed with a solution of mild detergent and warm water. Use a sof