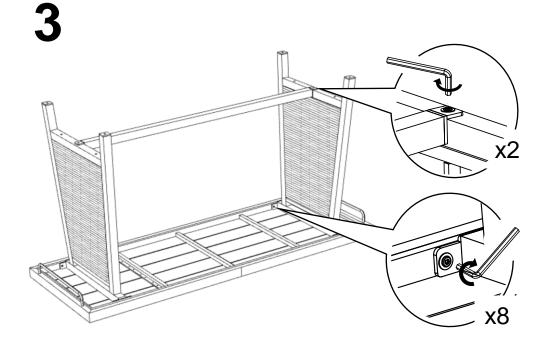

2023-03-31













## Infinitree

## **CARE & MAINTENANCE OF YOUR FURNITURE & ACCESSORIES**

Our products have been made to the highest quality standards and will provide years of trouble-free use. These guidelines will help you to keep your Infinitree products looking like new.

## CARING FOR ALUMINUM FRAMES:

Frames are powder coated for durability. Wash with a mild detergent & warm water before rinsing with clean water and drying thoroughly. A clear car-wax may be used for extra protection against UV rays and/or coastal salt-air. Please test this on an unseen area of the frame before applying widely.

## CARING FOR WICKER & FAUX-WOOD COMPONENTS:

These components are made of durable synthetic materials that can be washed with a solution of mild detergent and warm water. Use a soft bristle brush to