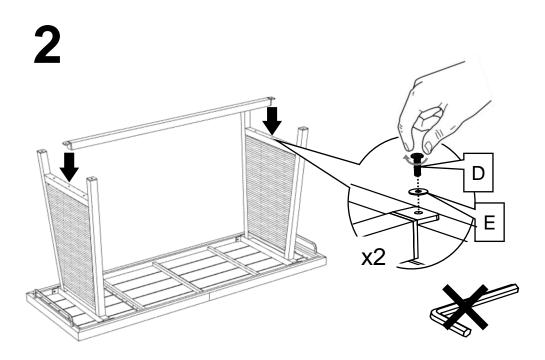

2023-03-31













## Infinitree

## **CARE & MAINTENANCE OF YOUR FURNITURE & ACCESSORIES**

Our products have been made to the highest quality standards and will provide years of trouble-free use. These guidelines will help you to keep your Infinitree products looking like new.

## CARING FOR ALUMINUM FRAMES:

Frames are powder coated for durability. Wash with a mild detergent & warm water before rinsing with clean water and drying thoroughly. A clear car-wax may be used for extra protection against UV rays and/or coastal salt-air. Please test this on an unseen area of the frame before applying widely.

## CARING FOR WICKER & FAUX-WOOD COMPONENTS:

These components are made of durable synthetic materials that can be washed with a solution of mild detergent and warm water. Use a soft bristle brush