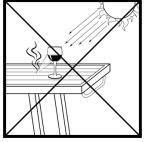

- DO NOT leave spills on the items, clean spills immediately.
- DO NOT leave wine glasses unattended on table surfaces. The curvature of some glasses can act as a magnifying glass for the sun's rays, damaging the table surface.